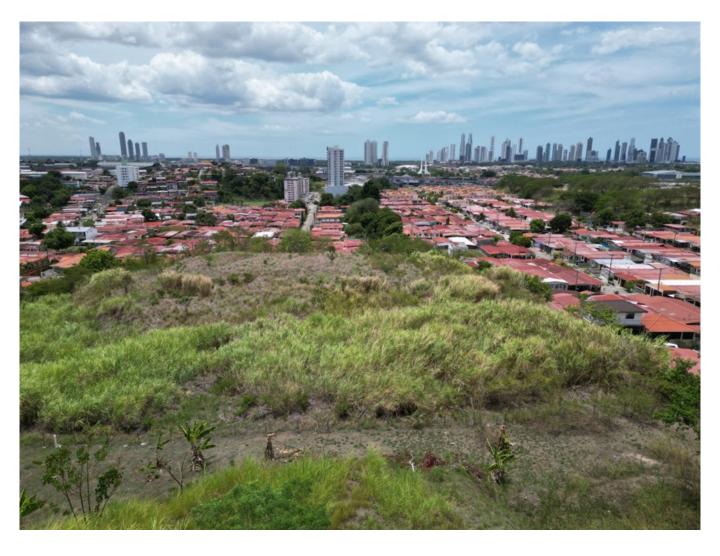

#### Land for sale in Villa Lucre, 1.9 hectares

#### Descripción

Location: Mirador Street, Villa Lucre Area:  $1.9 \text{ hectares} + 40 \text{ m}^2 = 19,040 \text{ m}^2$ 

**Property Features:** 

Large lot with excellent topography, ideal for the development of a mixed-use project (residential, commercial, or institutional). Located in a strategic area with panoramic views of Panama City, making it an excellent investment opportunity.

Amenities and Highlights:

- Access via paved road
- Connection to basic services: drinking water, electricity, sewage
- Gently sloping lot, ideal for terraces or terraced buildings
- Spectacular views of the city and green areas
- Close to shopping centers, supermarkets, schools, and hospitals
- Easy access to the North Corridor and Tocumen Highway
- Consolidated residential areas around the property
- High demand for housing and businesses in the area
- Potential for the construction of towers, a shopping mall, schools, clinics, etc.
- Quiet and safe environment

Sale price: \$700,000

Price per square meter: \$37

1/6

| ID de Propiedad | LPANJ29.4.25.1       |
|-----------------|----------------------|
| Área de Terreno | $19040 \text{ mt}^2$ |
| Precio          | 700,000.00           |
| Precio por Área | 37.00                |