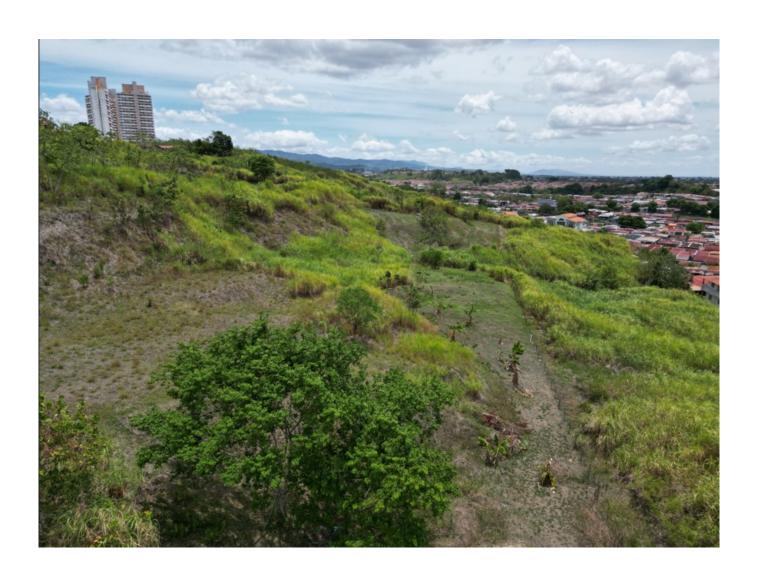

#### Descripción

Location: Mirador Street, Villa Lucre Area:  $1.9 \text{ hectares} + 40 \text{ m}^2 = 19,040 \text{ m}^2$ 

**Property Features:** 

Large lot with excellent topography, ideal for the development of a mixed-use project (residential, commercial, or institutional). Located in a strategic area with panoramic views of Panama City, making it an excellent investment opportunity.

Amenities and Highlights:

- Access via paved road
- Connection to basic services: drinking water, electricity, sewage
- Gently sloping lot, ideal for terraces or terraced buildings
- Spectacular views of the city and green areas
- Close to shopping centers, supermarkets, schools, and hospitals
- Easy access to the North Corridor and Tocumen Highway
- Consolidated residential areas around the property
- High demand for housing and businesses in the area
- Potential for the construction of towers, a shopping mall, schools, clinics, etc.
- Quiet and safe environment