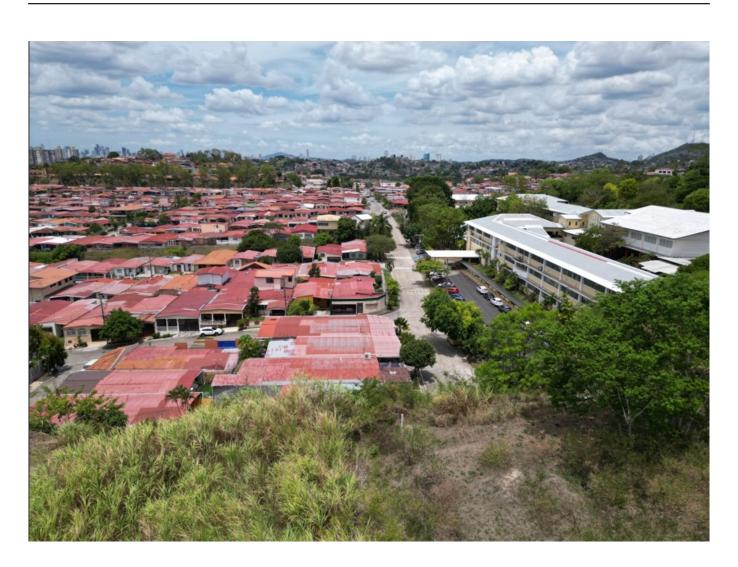

#### Descripción

Location: Mirador Street, Villa Lucre Area:  $1.9 \text{ hectares} + 40 \text{ m}^2 = 19,040 \text{ m}^2$ 

**Property Features:** 

Large lot with excellent topography, ideal for the development of a mixed-use project (residential, commercial, or institutional). Located in a strategic area with panoramic views of Panama City, making it an excellent investment opportunity.

Amenities and Highlights:

- Access via paved road
- Connection to basic services: drinking water, electricity, sewage
- Gently sloping lot, ideal for terraces or terraced buildings
- Spectacular views of the city and green areas
- Close to shopping centers, supermarkets, schools, and hospitals
- Easy access to the North Corridor and Tocumen Highway
- Consolidated residential areas around the property
- High demand for housing and businesses in the area
- Potential for the construction of towers, a shopping mall, schools, clinics, etc.
- Quiet and safe environment