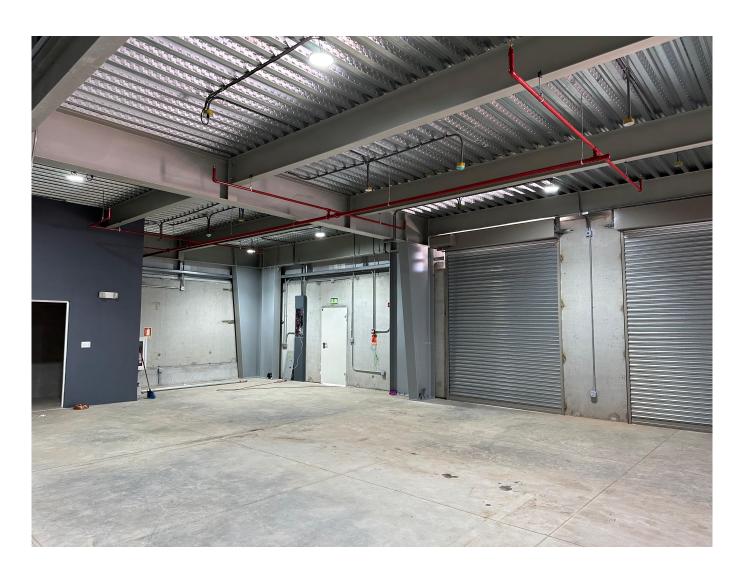

#### Description:

- 1,100m2 of free gallery + 222m2 of Mezzanine
- Height 9.5 meters (lowest part) / 12 meters (highest part)
- It has 3 ramps for containers and one for light cargo
- They have rolling doors, lights, air extractors