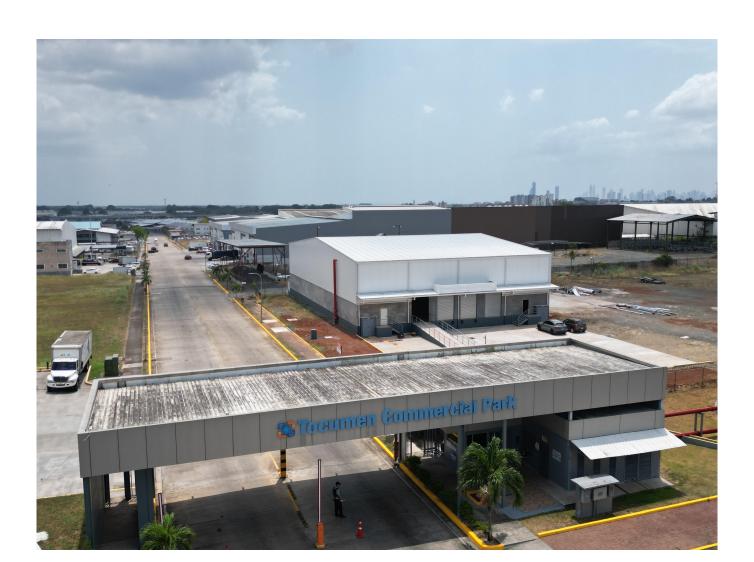

#### Complex Description:

- Tocumen Commercial Park, located near the Tocumen International Airport.
- It is a project that has access just a few kilometers from both corridors.
- It is a closed industrial park, with a perimeter fence.
- Security checkpoint.
- 200 thousand gallon water tank.
- Wide internal streets, suitable for the entry and maneuvering of containers.
- In a privileged location, between Domingo Díaz Avenue and the Pan-American Highway.
- It offers splendid lots to install companies within a circuit in full development in the thriving Eastern sector of Panama City.