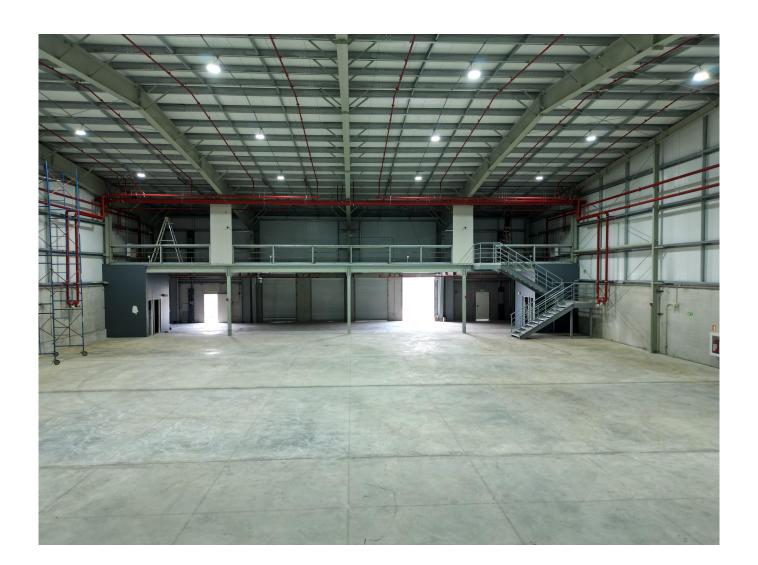

#### Description:

- 1,100m2 of free gallery + 222m2 of Mezzanine
- Height 9.5 meters (lowest part) / 12 meters (highest part)
- It has 3 ramps for containers and one for light cargo
- They have rolling doors, lights, air extractors