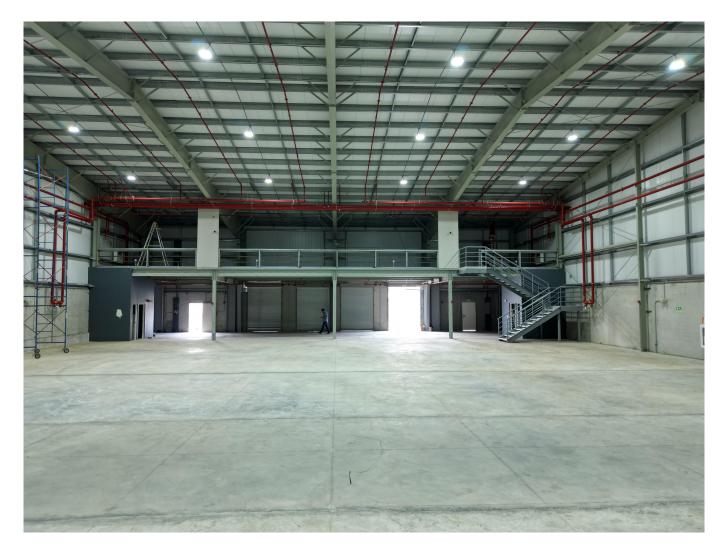

#### Description:

- 1,100m2 of free gallery + 222m2 of Mezzanine
- Height 9.5 meters (lowest part) / 12 meters (highest part)
- It has 3 ramps for containers and one for light cargo
- They have rolling doors, lights, air extractors