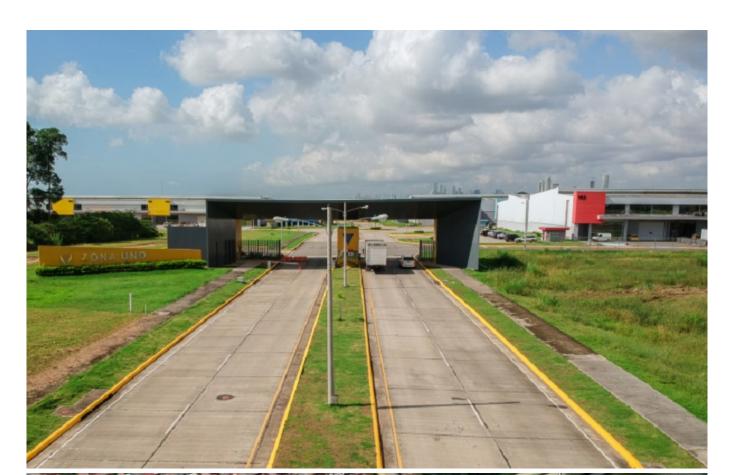

### Complex description:

- Located in the eastern sector of the city. 5 minutes from Tocumen Airport.
- The project is positioned in one of the new Growth Zones of Panama City, being the one with the greatest Exposure to the Southern Corridor.
- Offers direct access to and from the South Corridor.
- Security checkpoint with 24/7 staff.
- Access 24 hours a day, 365 days a year.
- Administration.
- 6 types of Storage Warehouses.
- Warehouses and lots for commercial and light industrial development.
- Fire protection system with reserve of 4 water tanks of 55,000 gal each.