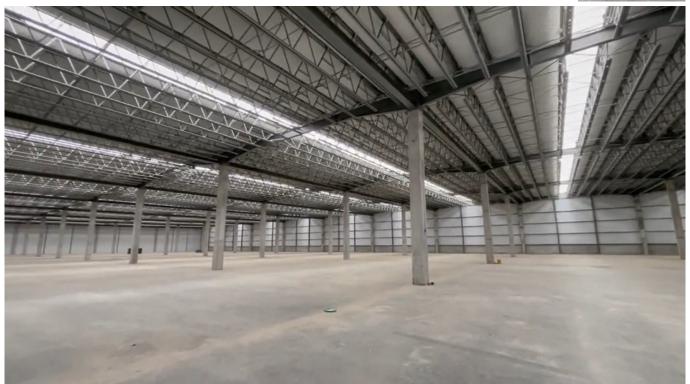

#### Descripción

Location: South Corridor, Don Bosco

Complex: Industrial Terminal Zone One – South Park

Footage: 1,249.59m2 Galley description:

• Ground Floor: 1,140.64m2 (storage area).

• Mezzanine: 108.95m2 (for light cargo and/or office area).

• Dimensions: 76 meters deep + 15 meters wide + 9.11 meters high (highest part) / 8.07 meters high (lowest part)

- Each warehouse with space for 5 parking spaces and area for 2 containers
- Delivered with basic Electrical Outlets, Provision for bathrooms, Sprinkler system.
- Container loading and unloading platforms.
- Skylights on the roof that will help maintain a naturally illuminated area and a ventilation area at the highest level with louvers.
- They include 3 sectional doors, 2 for containers and 1 for personnel.
- The perimeter walls of the galleries go from slab to ceiling, the lower part and the upper part with thermoacoustic sandwich panel. Block filled and repelled on both sides.