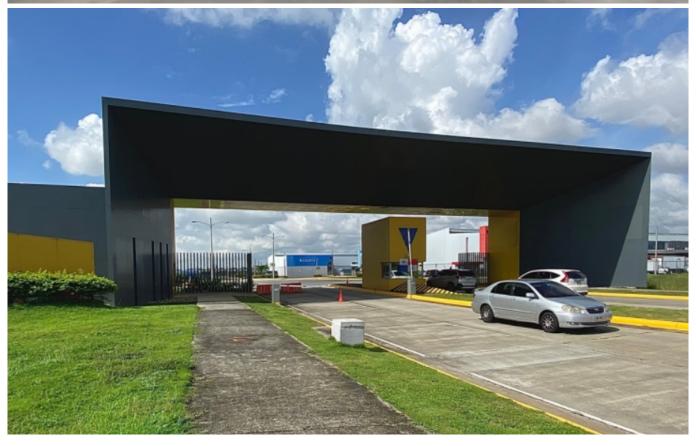

### Complex description:

- Located in the eastern sector of the city. 5 minutes from Tocumen Airport.
- The project is positioned in one of the new Growth Zones of Panama City, being the one with the greatest Exposure to the Southern Corridor.
- Offers direct access to and from the South Corridor.
- Security checkpoint with 24/7 staff.
- Access 24 hours a day, 365 days a year.
- Administration.
- 6 types of Storage Warehouses.
- Warehouses and lots for commercial and light industrial development.
- Fire protection system with reserve of 4 water tanks of 55,000 gal each.