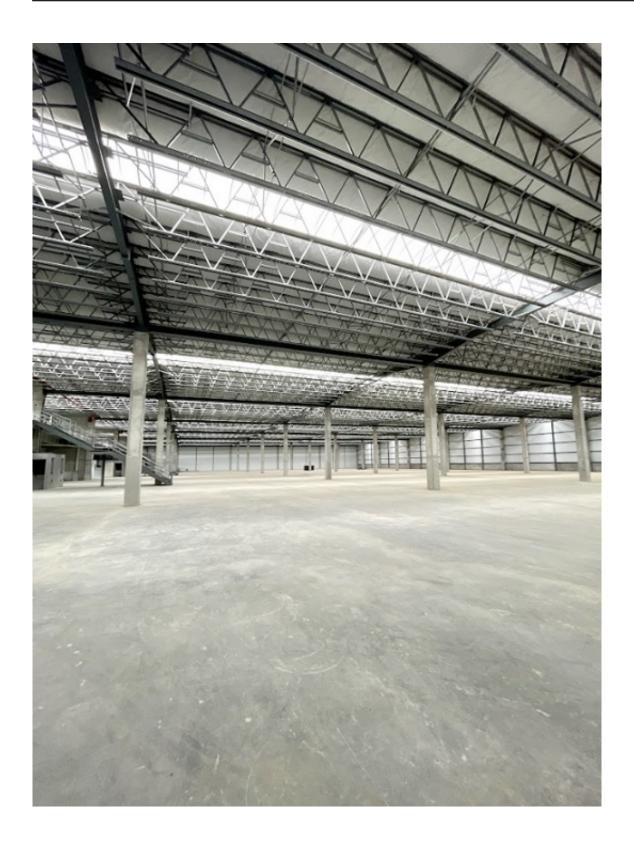

#### Descripción

Location: South Corridor, Don Bosco

Complex: Industrial Terminal Zone One – South Park

Footage: 1,249.59m2 Galley description:

• Ground Floor: 1,140.64m2 (storage area).

• Mezzanine: 108.95m2 (for light cargo and/or office area).

• Dimensions: 76 meters deep + 15 meters wide + 9.11 meters high (highest part) / 8.07 meters high (lowest part)

- Each warehouse with space for 5 parking spaces and area for 2 containers
- Delivered with basic Electrical Outlets, Provision for bathrooms, Sprinkler system.
- Container loading and unloading platforms.
- Skylights on the roof that will help maintain a naturally illuminated area and a ventilation area at the highest level with louvers.
- They include 3 sectional doors, 2 for containers and 1 for personnel.
- The perimeter walls of the galleries go from slab to ceiling, the lower part and the upper part with thermoacoustic sandwich panel. Block filled and repelled on both sides.