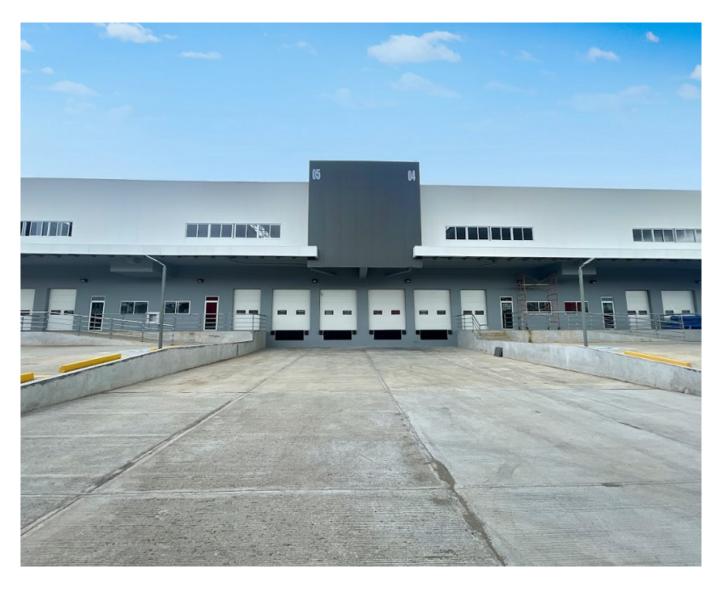

#### Descripción

Location: South Corridor, Don Bosco

Complex: Industrial Terminal Zone One – South Park

Footage: 1,249.59m2 Galley description:

• Ground Floor: 1,140.64m2 (storage area).

• Mezzanine: 108.95m2 (for light cargo and/or office area).

• Dimensions: 76 meters deep + 15 meters wide + 9.11 meters high (highest part) / 8.07 meters high (lowest part)

- Each warehouse with space for 5 parking spaces and area for 2 containers
- Delivered with basic Electrical Outlets, Provision for bathrooms, Sprinkler system.
- Container loading and unloading platforms.
- Skylights on the roof that will help maintain a naturally illuminated area and a ventilation area at the highest level with louvers.
- They include 3 sectional doors, 2 for containers and 1 for personnel.
- The perimeter walls of the galleries go from slab to ceiling, the lower part and the upper part with thermoacoustic sandwich panel. Block filled and repelled on both sides.

### Complex description:

- Located in the eastern sector of the city. 5 minutes from Tocumen Airport.
- The project is positioned in one of the new Growth Zones of Panama City, being the one with the greatest Exposure to the Southern Corridor.
- Offers direct access to and from the South Corridor.
- Security checkpoint with 24/7 staff.
- Access 24 hours a day, 365 days a year.
- Administration.
- 6 types of Storage Warehouses.
- Warehouses and lots for commercial and light industrial development.
- Fire protection system with reserve of 4 water tanks of 55,000 gal each.