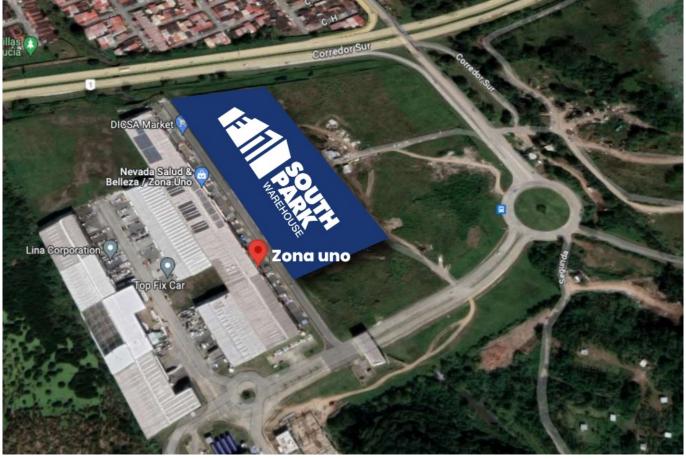

### Complex description:

- Located in the eastern sector of the city. 5 minutes from Tocumen Airport.
- The project is positioned in one of the new Growth Zones of Panama City, being the one with the greatest Exposure to the Southern Corridor.
- Offers direct access to and from the South Corridor.
- Security checkpoint with 24/7 staff.
- Access 24 hours a day, 365 days a year.
- Administration.
- 6 types of Storage Warehouses.
- Warehouses and lots for commercial and light industrial development.
- Fire protection system with reserve of 4 water tanks of 55,000 gal each.

## Ubicación