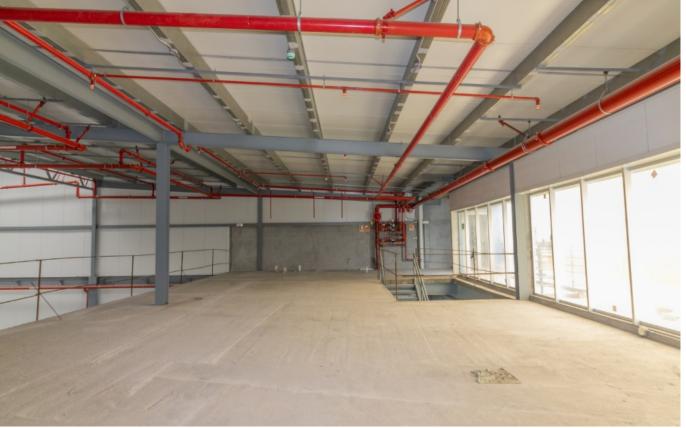

#### Descripción

Location: South Corridor, Don Bosco Complex: Industrial Terminal Zone One

Footage: 1,141.30m2 Galley description:

• Ground Floor: 695.50m2 (storage area).

• Mezzanine: 204.30m2 (for light cargo and/or office area).

• Platform = 241.50m2

• Maintenance \$0.50/m2

- Each warehouse with space for 5 parking spaces and area for 2 containers.
- Delivered with basic Electrical Outlets, Provision for bathrooms, Sprinkler System and Fire Alarm.
- With a height greater than 10 meters free.
- Skylights on the roof that will help maintain a naturally illuminated area and a ventilation area at the highest level with louvers.
- They include 3 sectional doors with 45 mm thick polyurethane thermoacoustic insulation panels: 2 are for loading and unloading containers and the other with an inclined ramp in front for entry and exit of the forklift.
- The perimeter walls of the galleries go from slab to ceiling, the lower part and the upper part with thermoacoustic sandwich panel. Block filled and repelled on both sides.
- SLAB RESISTANCE: On the ground floor 1,200kg/cm2 and on the mezzanine 300kg/cm2.

• Fire protection system with reserve of 4 water tanks of 55,000 gal each.

Rental price: \$8,560.00 Price per m2: \$7.50

| ID de Propiedad      | <u>GPANS28.6.24.2</u> |
|----------------------|-----------------------|
| Área de Terreno      | $mt^2$                |
| Área de Construcción | $1141 \text{ mt}^2$   |
| Precio               | 8,560.00              |
| Precio por Área      | 7.50                  |
| Estacionamientos     | 5                     |