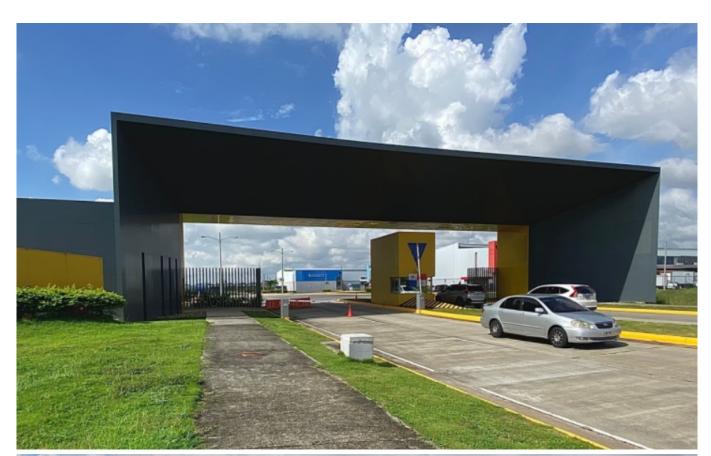

#### Complex description:

- Located in the eastern sector of the city. 5 minutes from Tocumen Airport.
- The project is positioned in one of the new Growth Zones of Panama City, being the one with the greatest Exposure to the Southern Corridor.
- Offers direct access to and from the South Corridor.
- Security checkpoint with 24/7 staff.
- Access 24 hours a day, 365 days a year.
- Administration.
- 6 types of Storage Warehouses.
- Warehouses and lots for commercial and light industrial development.