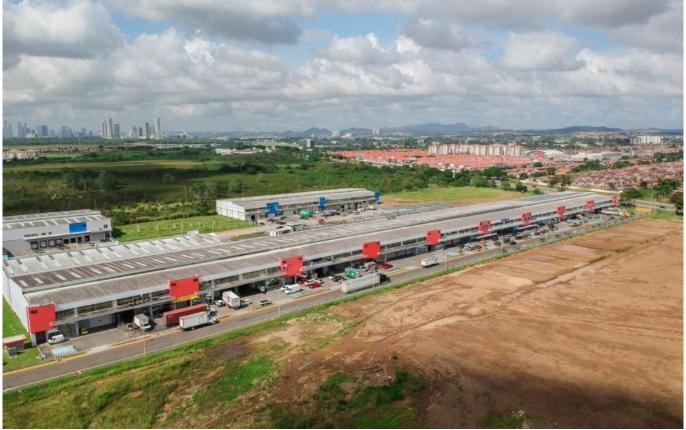

#### Complex description:

- Located in the eastern sector of the city. 5 minutes from Tocumen Airport.
- The project is positioned in one of the new Growth Zones of Panama City, being the one with the greatest Exposure to the Southern Corridor.
- Offers direct access to and from the South Corridor.
- Security checkpoint with 24/7 staff.
- Access 24 hours a day, 365 days a year.
- Administration.
- 6 types of Storage Warehouses.
- Warehouses and lots for commercial and light industrial development.