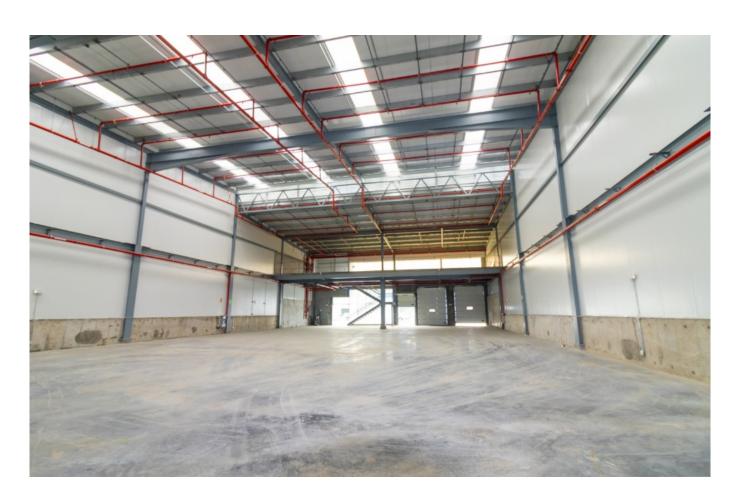

• Platform = 241.50m2

• Maintenance \$0.50/m2

- Each warehouse with space for 5 parking spaces and area for 2 containers.
- Delivered with basic Electrical Outlets, Provision for bathrooms, Sprinkler System and Fire Alarm.
- With a height greater than 10 meters free.
- Skylights on the roof that will help maintain a naturally illuminated area and a ventilation area at the highest level with louvers.
- They include 3 sectional doors with 45 mm thick polyurethane thermoacoustic insulation panels: 2 are for loading and unloading containers and the other with an inclined ramp in front for entry and exit of the forklift.
- The perimeter walls of the galleries go from slab to ceiling, the lower part and the upper part with thermoacoustic sandwich panel. Block filled and repelled on both sides.
- SLAB RESISTANCE: On the ground floor 1,200kg/cm2 and on the mezzanine 300kg/cm2.