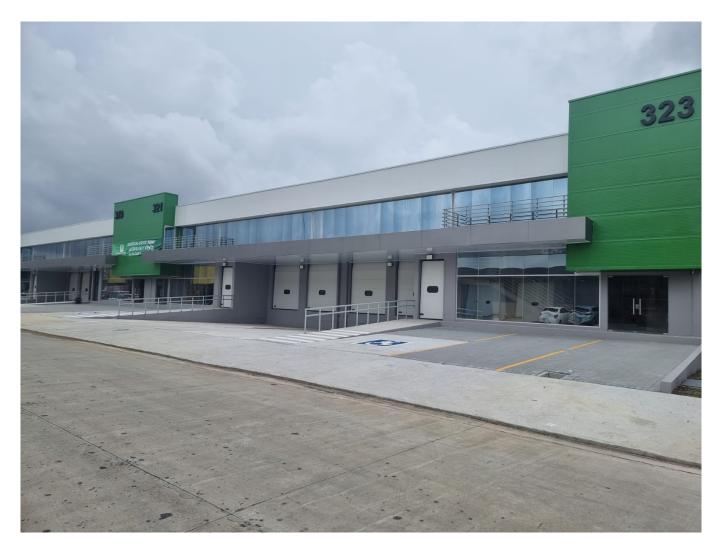

#### Descripción

Location: South Corridor, Don Bosco Complex: Industrial Terminal Zone One

Footage: 1,141.30m2 Galley description:

• Ground Floor: 695.50m2 (storage area).

• Mezzanine: 204.30m2 (for light cargo and/or office area).

• Platform = 241.50m2

• Maintenance \$0.50/m2

- Each warehouse with space for 5 parking spaces and area for 2 containers.
- Delivered with basic Electrical Outlets, Provision for bathrooms, Sprinkler System and Fire Alarm.
- With a height greater than 10 meters free.
- Skylights on the roof that will help maintain a naturally illuminated area and a ventilation area at the highest level with louvers.
- They include 3 sectional doors with 45 mm thick polyurethane thermoacoustic insulation panels: 2 are for loading and unloading containers and the other with an inclined ramp in front for entry and exit of the forklift.
- The perimeter walls of the galleries go from slab to ceiling, the lower part and the upper part with thermoacoustic sandwich panel. Block filled and repelled on both sides.
- SLAB RESISTANCE: On the ground floor 1,200kg/cm2 and on the mezzanine 300kg/cm2.

#### Complex description:

- Located in the eastern sector of the city. 5 minutes from Tocumen Airport.
- The project is positioned in one of the new Growth Zones of Panama City, being the one with the greatest Exposure to the Southern Corridor.
- Offers direct access to and from the South Corridor.
- Security checkpoint with 24/7 staff.
- Access 24 hours a day, 365 days a year.
- Administration.
- 6 types of Storage Warehouses.
- Warehouses and lots for commercial and light industrial development.