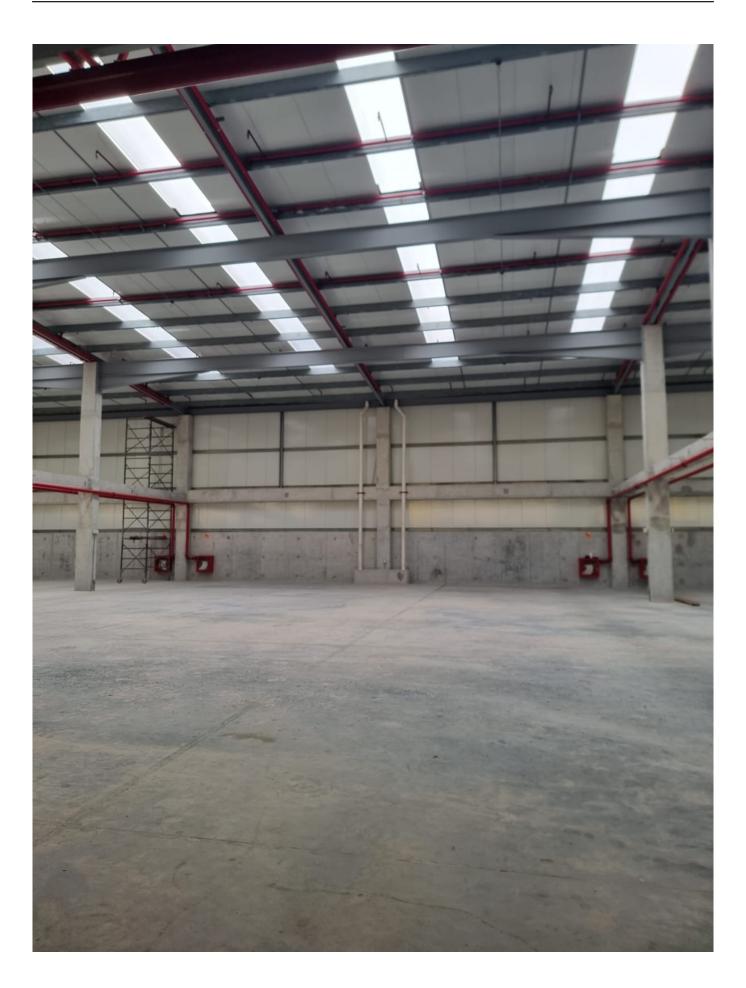

• Platform = 241.50m2

• Maintenance \$0.50/m2

- Each warehouse with space for 5 parking spaces and area for 2 containers.
- Delivered with basic Electrical Outlets, Provision for bathrooms, Sprinkler System and Fire Alarm.
- With a height greater than 10 meters free.
- Skylights on the roof that will help maintain a naturally illuminated area and a ventilation area at the highest level with louvers.
- They include 3 sectional doors with 45 mm thick polyurethane thermoacoustic insulation panels: 2 are for loading and unloading containers and the other with an inclined ramp in front for entry and exit of the forklift.
- The perimeter walls of the galleries go from slab to ceiling, the lower part and the upper part with thermoacoustic sandwich panel. Block filled and repelled on both sides.
- SLAB RESISTANCE: On the ground floor 1,200kg/cm2 and on the mezzanine 300kg/cm2.