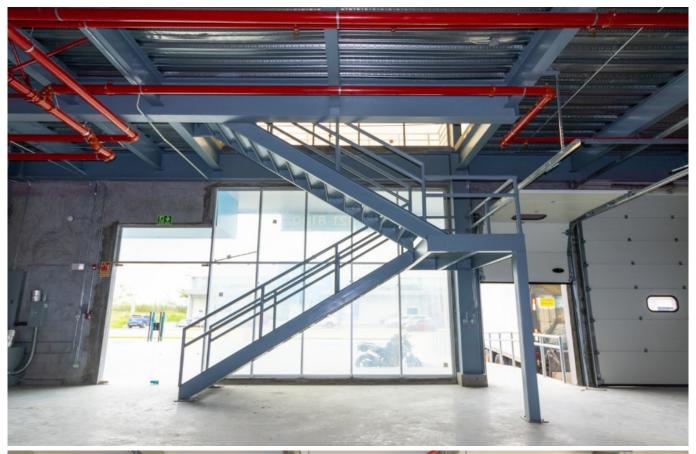

#### Descripción

Location: South Corridor, Don Bosco Complex: Industrial Terminal Zone One

Footage: 1,141.30m2 Galley description:

• Ground Floor: 695.50m2 (storage area).

• Mezzanine: 204.30m2 (for light cargo and/or office area).

• Platform = 241.50m2

• Maintenance \$0.50/m2

- Each warehouse with space for 5 parking spaces and area for 2 containers.
- Delivered with basic Electrical Outlets, Provision for bathrooms, Sprinkler System and Fire Alarm.
- With a height greater than 10 meters free.
- Skylights on the roof that will help maintain a naturally illuminated area and a ventilation area at the highest level with louvers.
- They include 3 sectional doors with 45 mm thick polyurethane thermoacoustic insulation panels: 2 are for loading and unloading containers and the other with an inclined ramp in front for entry and exit of the forklift.
- The perimeter walls of the galleries go from slab to ceiling, the lower part and the upper part with thermoacoustic sandwich panel. Block filled and repelled on both sides.
- SLAB RESISTANCE: On the ground floor 1,200kg/cm2 and on the mezzanine 300kg/cm2.