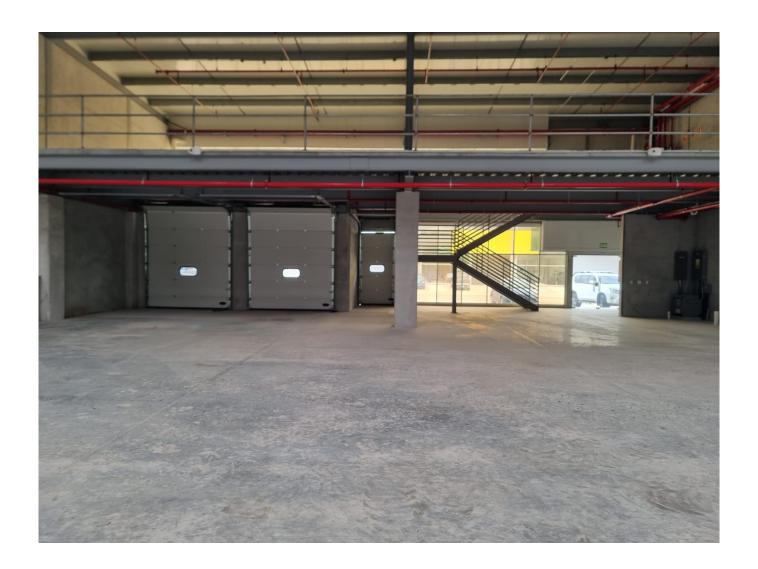

• Platform = 241.50m2

• Maintenance \$0.50/m2

- Each warehouse with space for 5 parking spaces and area for 2 containers.
- Delivered with basic Electrical Outlets, Provision for bathrooms, Sprinkler System and Fire Alarm.
- With a height greater than 10 meters free.
- Skylights on the roof that will help maintain a naturally illuminated area and a ventilation area at the highest level with louvers.
- They include 3 sectional doors with 45 mm thick polyurethane thermoacoustic insulation panels: 2 are for loading and unloading containers and the other with an inclined ramp in front for entry and exit of the forklift.
- The perimeter walls of the galleries go from slab to ceiling, the lower part and the upper part with thermoacoustic sandwich panel. Block filled and repelled on both sides.
- SLAB RESISTANCE: On the ground floor 1,200kg/cm2 and on the mezzanine 300kg/cm2.