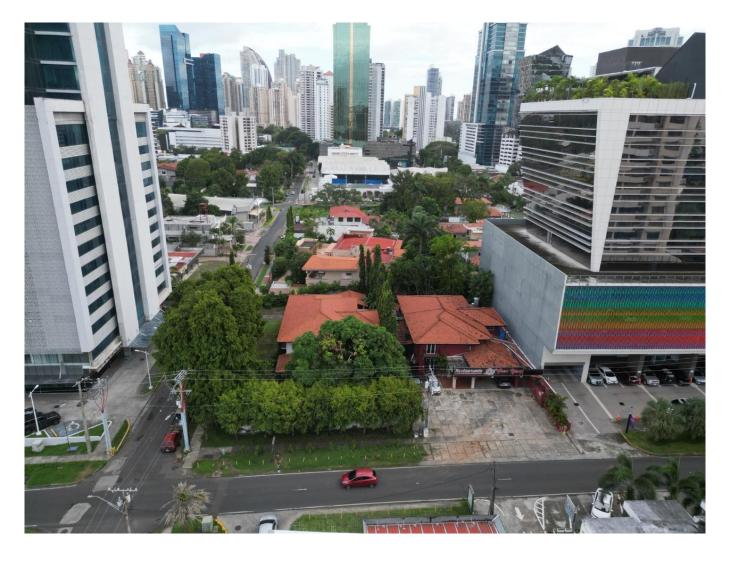

## Sale of Land in Obarrio of 2,000m2 and 900m2 of improvements

#### Descripción

Location: Obarrio, corner of Samuel Lewis Avenue and 60th Street, in front of a plaza and adjacent to two buildings.

Total footage: 2,000m2

Lot 1: 1,100m2 Lot 2: 900m2

#### Existing improvements:

- 450m² house on each plot.
- •Land use: RM2MCU3, ideal for mixed, commercial and residential developments.

### Strategic location:

Obarrio is one of the most exclusive and coveted sectors of Panama, recognized for its modern and sophisticated lifestyle. This land offers:

- Unbeatable accessibility: Just a few blocks from Calle 50, Vía Brasil, Vía España and the Panama Metro station.
- Prestigious area: Samuel Lewis Avenue is one of the most exclusive and representative arteries in the country, surrounded by corporate offices, banks and high-level businesses.
- Proximity to points of interest: Luxury stores, renowned hotels, gourmet restaurants and essential services are just a few steps away.