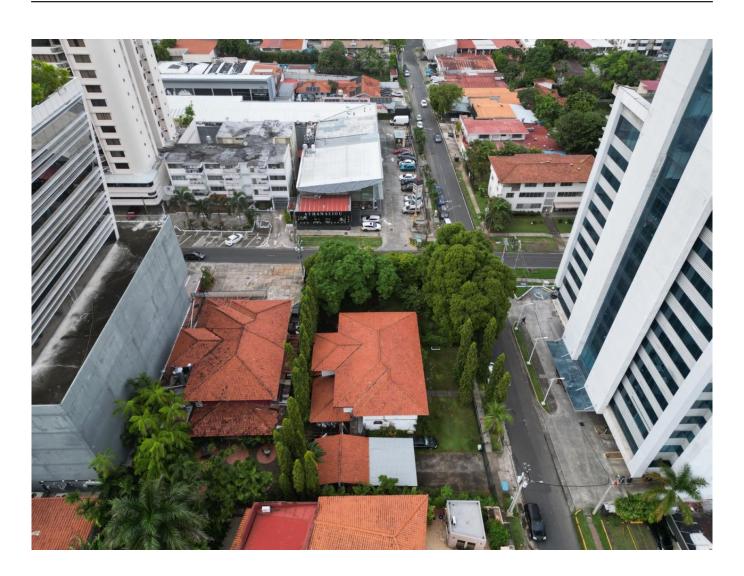

## Sale of Land in Obarrio of 2,000m2 and 900m2 of improvements

#### Descripción

Location: Obarrio, corner of Samuel Lewis Avenue and 60th Street, in front of a plaza and adjacent to two buildings.

Total footage: 2,000m2

Lot 1: 1,100m2 Lot 2: 900m2

#### Existing improvements:

- 450m² house on each plot.
- •Land use: RM2MCU3, ideal for mixed, commercial and residential developments.