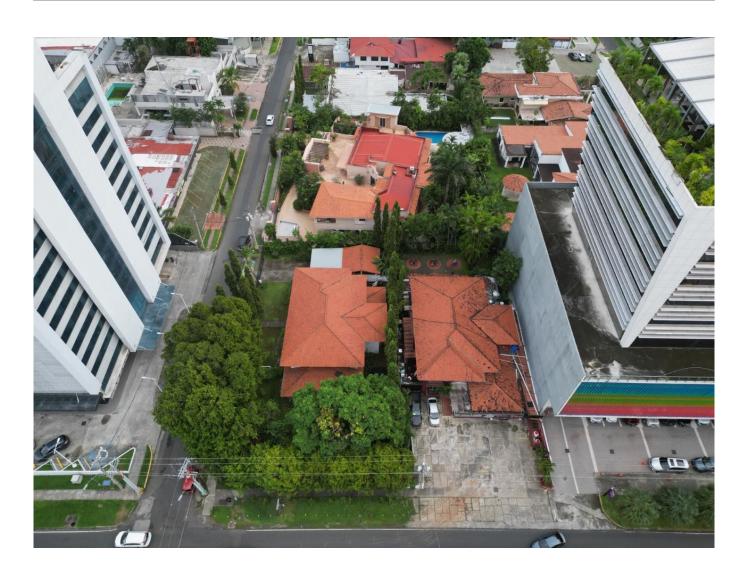

#### Descripción

Location: Obarrio, corner of Samuel Lewis Avenue and 60th Street, in front of a plaza and adjacent to two buildings.

Total footage: 2,000m2

Lot 1: 1,100m2 Lot 2: 900m2

#### Existing improvements:

- 450m² house on each plot.
- •Land use: RM2MCU3, ideal for mixed, commercial and residential developments.