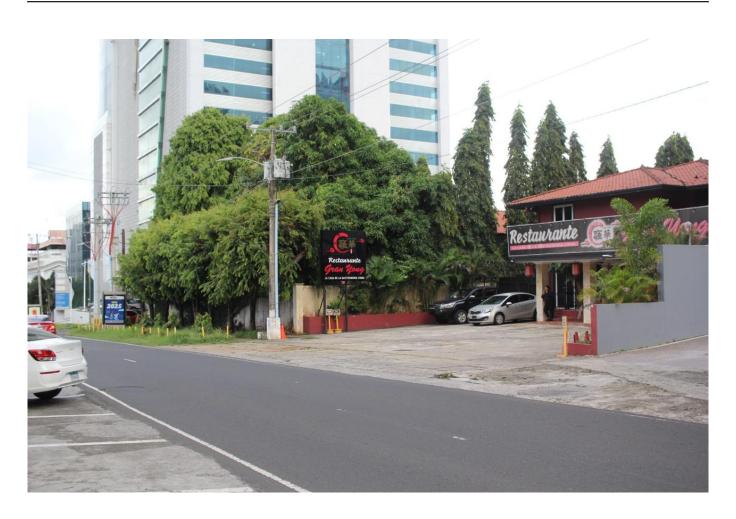

#### Descripción

Location: Obarrio, corner of Samuel Lewis Avenue and 60th Street, in front of a plaza and adjacent to two buildings.

Total footage: 2,000m2

Lot 1: 1,100m2 Lot 2: 900m2

### Strategic location:

Obarrio is one of the most exclusive and coveted sectors of Panama, recognized for its modern and sophisticated lifestyle. This land offers:

- Unbeatable accessibility: Just a few blocks from Calle 50, Vía Brasil, Vía España and the Panama Metro station.
- Prestigious area: Samuel Lewis Avenue is one of the most exclusive and representative arteries in the country, surrounded by corporate offices, banks and high-level businesses.
- Proximity to points of interest: Luxury stores, renowned hotels, gourmet restaurants and essential services are just a few steps away.