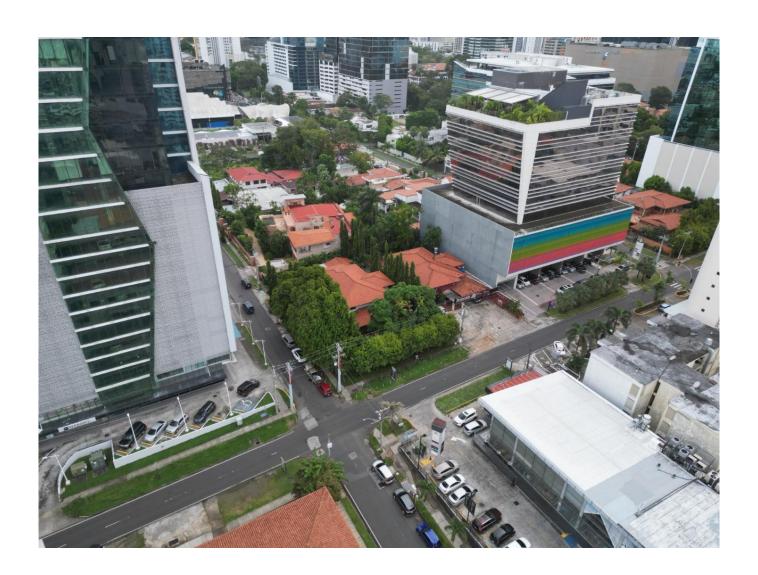

#### Descripción

Location: Obarrio, corner of Samuel Lewis Avenue and 60th Street, in front of a plaza and adjacent to two buildings.

Total footage: 2,000m2

Lot 1: 1,100m2 Lot 2: 900m2

### Strategic location:

Obarrio is one of the most exclusive and coveted sectors of Panama, recognized for its modern and sophisticated lifestyle. This land offers:

- Unbeatable accessibility: Just a few blocks from Calle 50, Vía Brasil, Vía España and the Panama Metro station.
- Prestigious area: Samuel Lewis Avenue is one of the most exclusive and representative arteries in the country, surrounded by corporate offices, banks and high-level businesses.
- Proximity to points of interest: Luxury stores, renowned hotels, gourmet restaurants and essential services are just a few steps away.