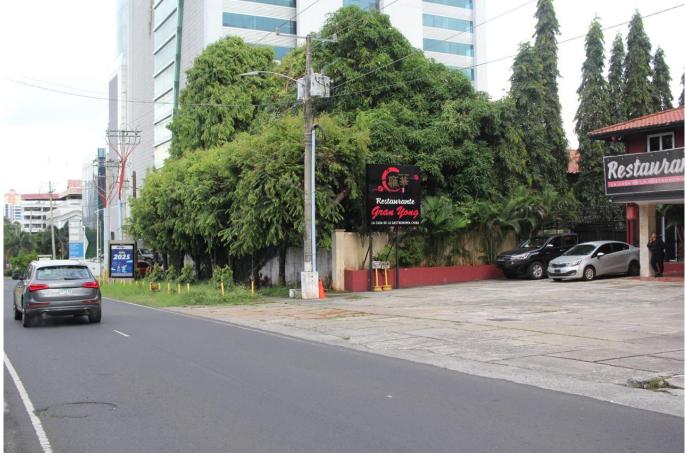

#### Descripción

Location: Obarrio, corner of Samuel Lewis Avenue and 60th Street, in front of a plaza and adjacent to two buildings.

Total footage: 2,000m2

Lot 1: 1,100m2 Lot 2: 900m2

### Strategic location:

Obarrio is one of the most exclusive and coveted sectors of Panama, recognized for its modern and sophisticated lifestyle. This land offers:

- Unbeatable accessibility: Just a few blocks from Calle 50, Vía Brasil, Vía España and the Panama Metro station.
- Prestigious area: Samuel Lewis Avenue is one of the most exclusive and representative arteries in the country, surrounded by corporate offices, banks and high-level businesses.
- Proximity to points of interest: Luxury stores, renowned hotels, gourmet restaurants and essential services are just a few steps away.