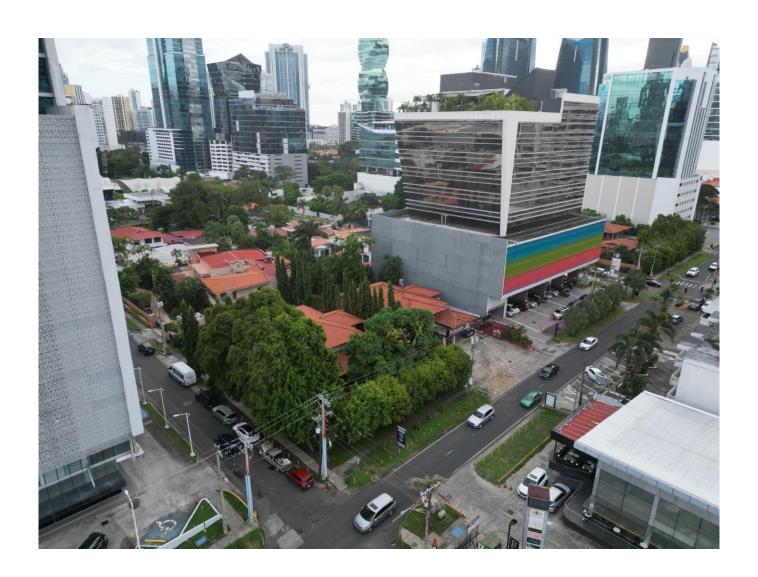

## Sale of Land in Obarrio of 2,000m2 and 900m2 of improvements

#### Descripción

Location: Obarrio, corner of Samuel Lewis Avenue and 60th Street, in front of a plaza and adjacent to two buildings.

Total footage: 2,000m2

Lot 1: 1,100m2 Lot 2: 900m2

### Strategic location:

Obarrio is one of the most exclusive and coveted sectors of Panama, recognized for its modern and sophisticated lifestyle. This land offers:

- Unbeatable accessibility: Just a few blocks from Calle 50, Vía Brasil, Vía España and the Panama Metro station.
- Prestigious area: Samuel Lewis Avenue is one of the most exclusive and representative arteries in the country, surrounded by corporate offices, banks and high-level businesses.
- Proximity to points of interest: Luxury stores, renowned hotels, gourmet restaurants and essential services are just a few steps away.