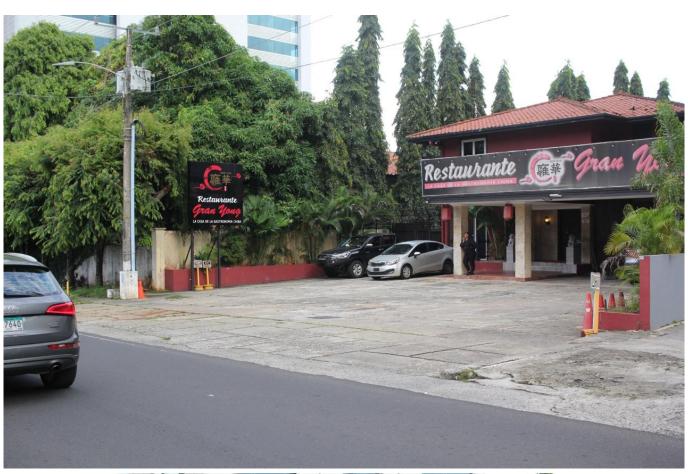

#### Existing improvements:

- 450m² house on each plot.
- •Land use: RM2MCU3, ideal for mixed, commercial and residential developments.