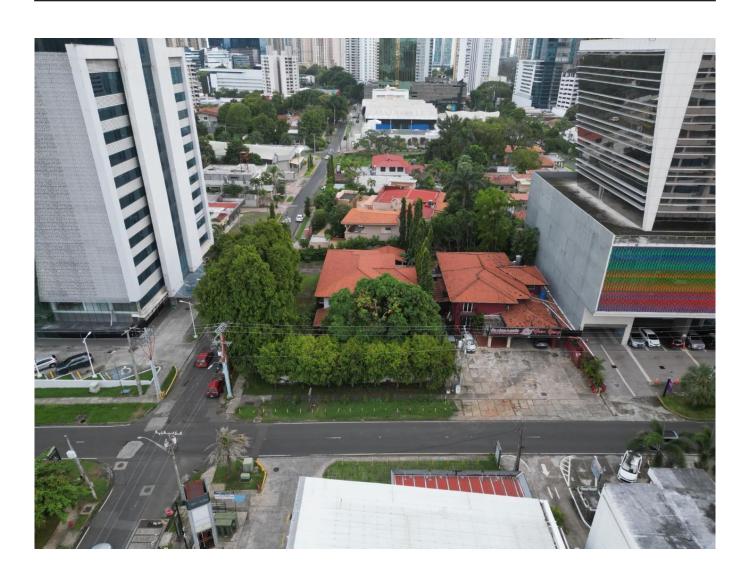

## Sale of Land in Obarrio of 2,000m2 and 900m2 of improvements

#### Descripción

Location: Obarrio, corner of Samuel Lewis Avenue and 60th Street, in front of a plaza and adjacent to two buildings.

Total footage: 2,000m2

Lot 1: 1,100m2 Lot 2: 900m2

#### Existing improvements:

- 450m² house on each plot.
- •Land use: RM2MCU3, ideal for mixed, commercial and residential developments.