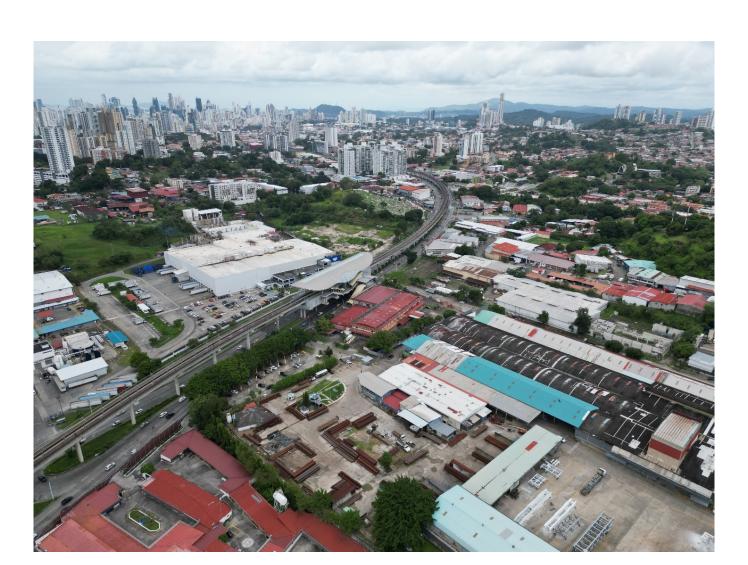

nsisthmian Highway: The property is located on one of the most important and busiest roads in Panama City, which guarantees excellent visibility and accessibility for clients and collaborators. The proximity to important industrial and commercial areas makes this property even more attractive for companies looking to establish a solid base in a high demand location.

Price per m2: 652.88 Sale Price: 12,000,000

1/6

| ID de Propiedad | GPANJ19.8.24.2       |
|-----------------|----------------------|
| Área de Terreno | $18380 \text{ mt}^2$ |
| Precio          | 12,000,000.00        |
| Precio por Área | 652.88               |

### Ubicación



## Agente





### Jose Manuel Varela

+50766150060 (Llamar) +50766150060 (WhatsApp) jose@imperial.com.pa

+50766150060

+5073965060

# Fotos







4/6



5/6