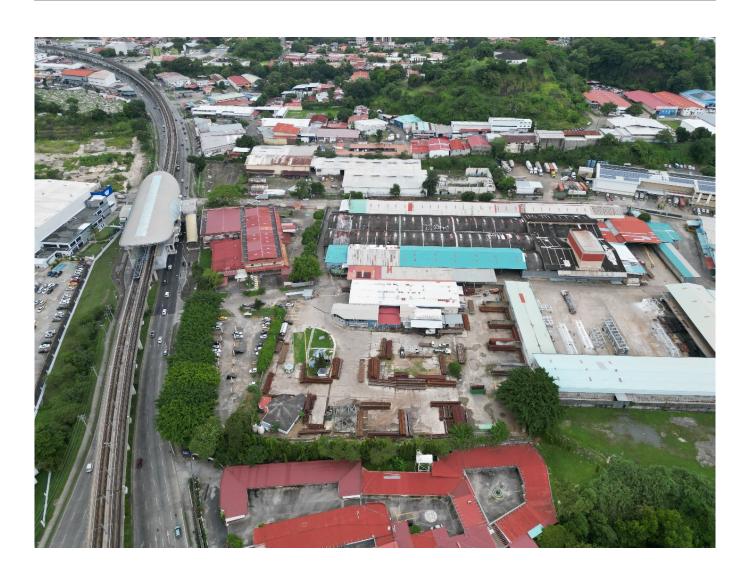

ian Highway: The property is located on one of the most important and busiest roads in Panama City, which guarantees excellent visibility and accessibility for clients and collaborators. The proximity to important industrial and commercial areas makes this property even more attractive for companies looking to establish a solid base in a high demand location.

Price per m2: 652.88 Sale Price: 12,000,000

1/6

| ID de Propiedad | GPANJ19.8.24.2       |
|-----------------|----------------------|
| Área de Terreno | $18380 \text{ mt}^2$ |
| Precio          | 12,000,000.00        |
| Precio por Área | 652.88               |

### Ubicación



## Agente





### Jose Manuel Varela

+50766150060 (Llamar) +50766150060 (WhatsApp) jose@imperial.com.pa

+50766150060

+5073965060

# Fotos







4/6



5/6