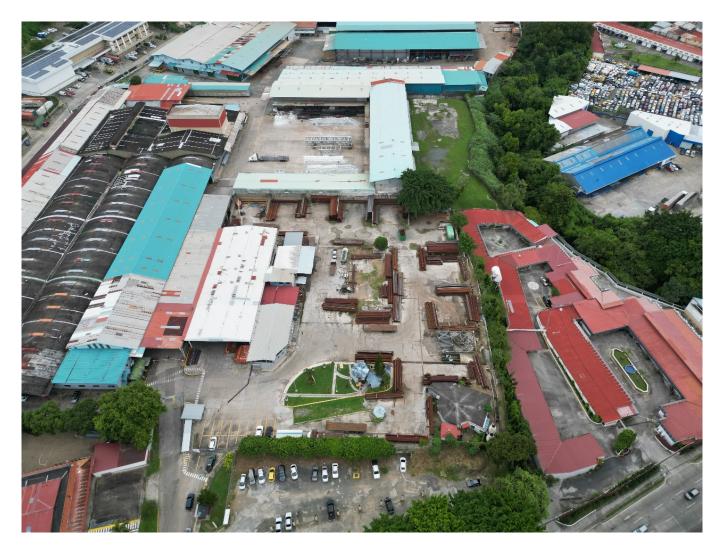

## Sale of Land and Warehouse in Transístmica, 18,380m2

#### Descripción

Location: Via transisthmica, next to Metalpan

Footage: 18,380m2

#### Characteristics of the Land and Gallery:

- Closed Warehouse: 400 m² of construction, with a height of 7.47 meters, and dimensions of 28 meters wide by 40 meters long. Ideal for industrial operations, storage or any logistics use that needs a large and efficient space.
- Office Building: This property includes a modern building with 6 private offices, a reception room, and 2 bathrooms, making it an integral option for businesses looking for a headquarters ready to operate.
- MPC3 Zoning Medium Intensity Commercial: MPC3 zoning gives this property exceptional flexibility for the development of commercial and industrial activities. This classification allows efficient use of space for medium-scale commercial activities, including warehouses, logistics centers, or mixed projects that combine offices and commerce.
- Parking and Open Spaces: The property has a large parking area with capacity for more than 40 vehicles, providing convenience for employees, visitors and commercial operations.
- Strategic Location on the Transisthmian Highway: The property is located on one of the most important and busiest roads in Panama City, which guarantees excellent visibility and accessibility for clients and collaborators. The proximity to important industrial and commercial areas makes this property even more attractive for companies looking to establish a solid base in a high demand location.

Price per m2: 652.88 Sale Price: 12,000,000

1/6

| ID de Propiedad | GPANJ19.8.24.2       |
|-----------------|----------------------|
| Área de Terreno | $18380 \text{ mt}^2$ |
| Precio          | 12,000,000.00        |
| Precio por Área | 652.88               |