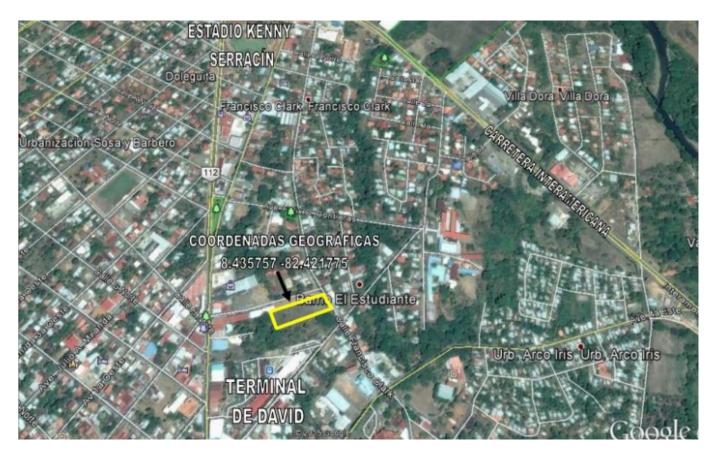

# Sale of Commercial Land in David, 5000m2

#### Descripción

**验**—

Location: a few meters from the David terminal Footage: 5000m2

Featured Features:

•Commercial Zoning: Allows for a wide variety of commercial developments that can take full advantage of its strategic location.

•Accessibility: A few meters from the David Terminal, with easy access to main roads, public transport services and high traffic areas.

•Proximity to Shops and Services: Surrounded by commercial and residential areas, banks, restaurants and more, providing an excellent opportunity to capture pedestrian and vehicular traffic in the area.

This land represents a solid investment in the heart of David, in an area that continues to grow and expand.

Price per m2: \$320.00 Price: \$1,600,000

| ID de Propiedad | LCHIJ23.8.24.2      |
|-----------------|---------------------|
| Área de Terreno | $5000 \text{ mt}^2$ |
| Precio          | 1,600,000.00        |
| Precio por Área | 320.00              |

### Ubicación

**验**——

Agente