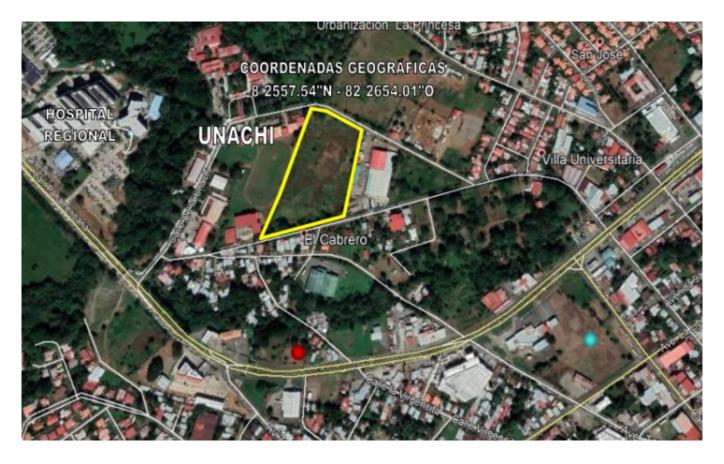

#### Descripción

Location: between the Calle de la Universidad Autónoma de Chiriquí (UNACHI) and an

unnamed street, just 600 meters from the Inter-American Highway

Footage: 3 Hectares + 6,616m2

3 hectares = 30,000 m2

### Ubicación