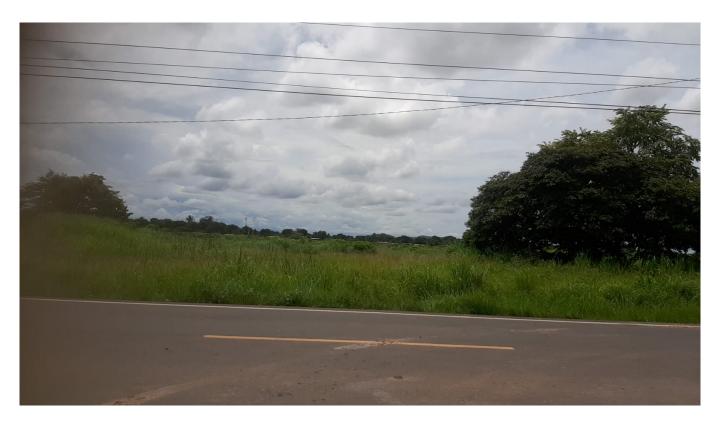

## Sale of Commercial Land in Aguadulce, 7500m2

#### Descripción

Location: just 200 meters from a McDonald's and approximately 500 meters from the

transport terminal Footage: 7500m2

Option to expand to 15000m2

Featured Features:

- Approved Zoning: The land already has the necessary zoning for the construction of warehouses, which facilitates the development of industrial or logistics projects.
- Strategic Location: A few meters from shopping centers and main transportation routes, which ensures unbeatable accessibility for any type of development.
- Future Development of the Area: Aguadulce is on its way to becoming a commercial and industrial epicenter with the future construction of one of the most important ports in the country, as well as a Free Zone.

Price per m2: \$75.00 Sale price: 562,500.00

\_\_\_\_\_

15000m2 option

Sale price: \$1,125,000

1/5

| ID de Propiedad | LCOCJ29.8.24.8      |
|-----------------|---------------------|
| Área de Terreno | $7500 \text{ mt}^2$ |
| Precio          | 562,500.00          |
| Precio por Área | 75.00               |