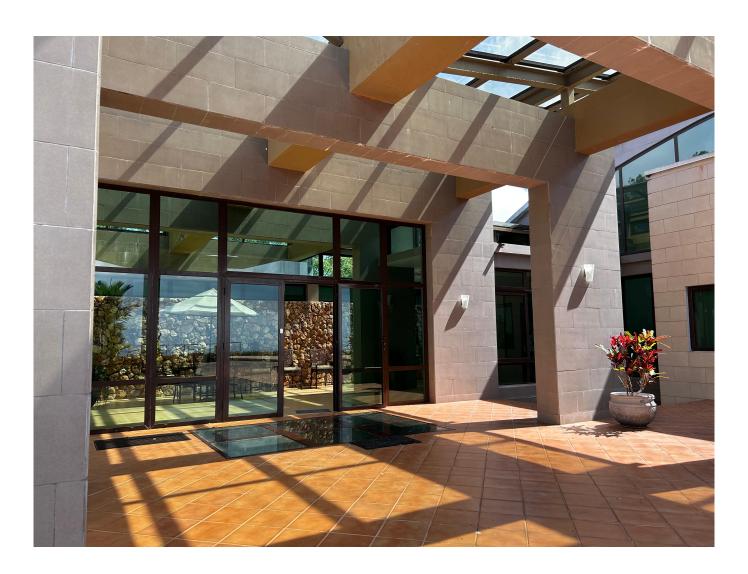

#### Services:

- Independent entrances
- Entrance halls
- Interior patios
- Living rooms
- In addition, it has extensive gardens
- Ideal for walks and outdoor activities
- Tennis court
- Hiking trails
- Observation deck with views of the Bay of Panama.

#### Infrastructure and services:

• External walls clad with porcelain tiles.

- Access to essential public services.
- Water reserve tanks and power plant.
- Paved streets and perimeter fencing.
- Large green areas and landscaping at its highest point.