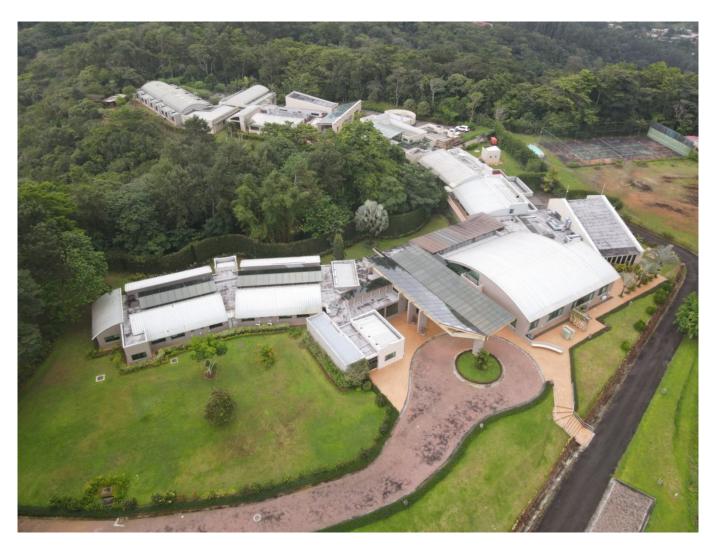

#### Descripción

Location: Cerro Azul, 45 minutes from Panama City and 25 minutes from Tocumen

Airport

Land Size: 81,213 m2 Total Construction:

Enclosed area: 4,515 m2Semi-open area: 863 m2

• Other supporting improvements, such as asphalt pavement for vehicles, terraces, tennis court, etc., 7,958 m2

### Key facts:

- The property is located in a setting of summer homes and private estates, providing basic services, schools, a health center, hostels, and public transportation.
- Architectural design by Ignacio Mallol.
- Irregularly shaped and topographically constructed, with some flat and others semi-flat areas, sloping upwards towards the rear, where the improvements are located.
- Previously used for a hotel management school and a convention center with access to lodging.