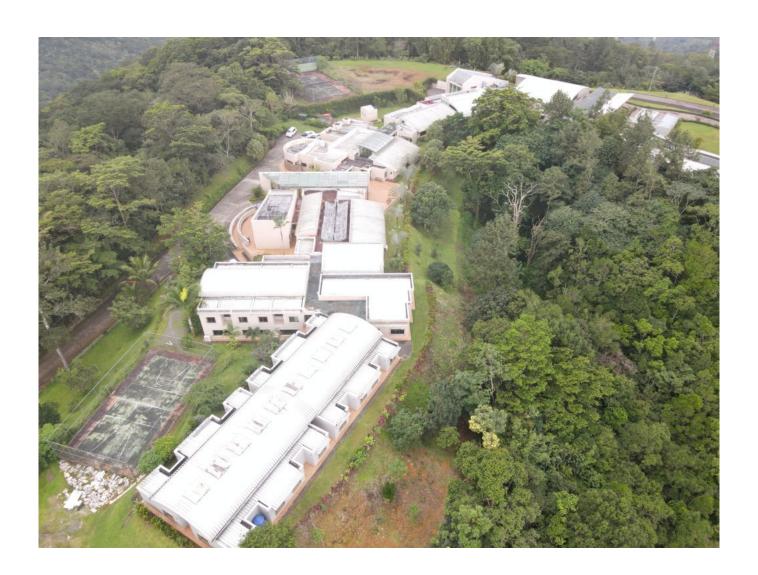

#### Descripción

Location: Cerro Azul, 45 minutes from Panama City and 25 minutes from Tocumen

Airport

Land Size: 81,213 m2 Total Construction:

Enclosed area: 4,515 m2Semi-open area: 863 m2

• Other supporting improvements, such as asphalt pavement for vehicles, terraces, tennis court, etc., 7,958 m2

#### **Property Features:**

- 34 bedrooms with private bathrooms
- 30 bedrooms with shared bathrooms
- Kitchen furnished with industrial equipment
- Dining room with capacity for 30 people
- 6 offices
- Chapels
- 10 classrooms
- Nursing area

#### Services:

- Independent entrances
- Entrance halls
- Interior patios
- Living rooms
- In addition, it has extensive gardens
- Ideal for walks and outdoor activities
- Tennis court
- Hiking trails
- Observation deck with views of the Bay of Panama.

#### Infrastructure and services:

• External walls clad with porcelain tiles.

- Access to essential public services.
- Water reserve tanks and power plant.
- Paved streets and perimeter fencing.
- Large green areas and landscaping at its highest point.

### Key facts:

- The property is located in a setting of summer homes and private estates, providing basic services, schools, a health center, hostels, and public transportation.
- Architectural design by Ignacio Mallol.
- Irregularly shaped and topographically constructed, with some flat and others semi-flat areas, sloping upwards towards the rear, where the improvements are located.
- Previously used for a hotel management school and a convention center with access to lodging.