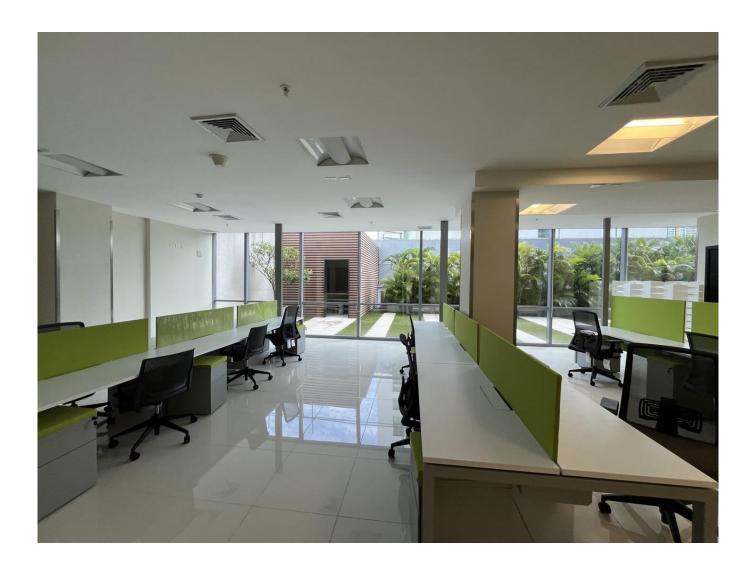

#### **Premium Amenities**

- Spacious parking lots with 2.75 m width, with one parking space per 30 m<sup>2</sup> of office space and additional visitor parking.
- LOW E specification glass in commercial units and thermo-pane windows in offices, optimizing energy savings.
- High-capacity regenerative elevators.
- $\bullet$  Curtain wall façade that maximizes energy efficiency and provides panoramic  $360^\circ$  views.
- Three spacious terraces on level 500, ideal for events or work breaks.
- Botanical garden on level 500, integrating nature into the office environment.