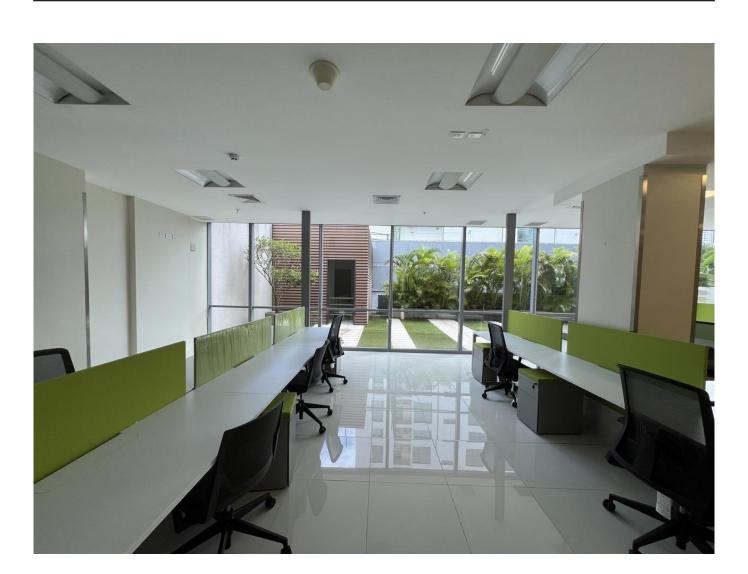

#### **Premium Amenities**

- Spacious parking lots with 2.75 m width, with one parking space per 30 m<sup>2</sup> of office space and additional visitor parking.
- LOW E specification glass in commercial units and thermo-pane windows in offices, optimizing energy savings.
- High-capacity regenerative elevators.
- $\bullet$  Curtain wall façade that maximizes energy efficiency and provides panoramic  $360^\circ$  views.
- Three spacious terraces on level 500, ideal for events or work breaks.
- Botanical garden on level 500, integrating nature into the office environment.