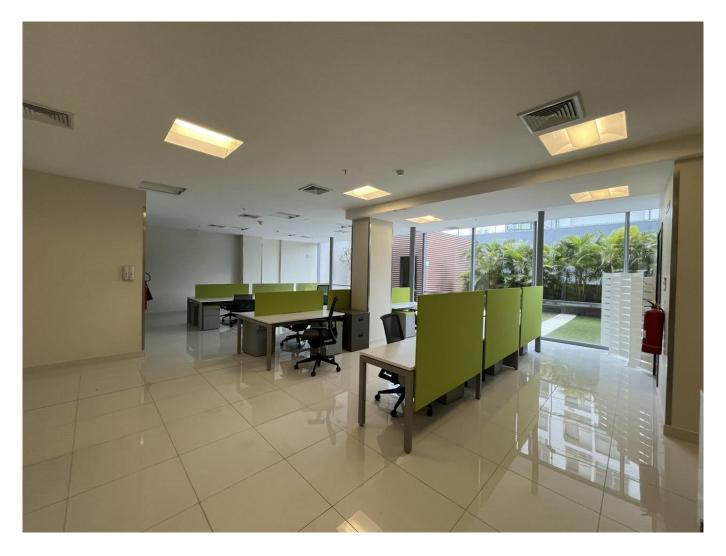

#### Offices Tailored to Your Needs

From compact spaces to large corporate offices, we offer floor areas ranging from 81 m<sup>2</sup> to 935 m<sup>2</sup>, meeting the needs of each business.

#### **Premium Amenities**

- Spacious parking lots with 2.75 m width, with one parking space per 30 m<sup>2</sup> of office space and additional visitor parking.
- LOW E specification glass in commercial units and thermo-pane windows in offices, optimizing energy savings.
- High-capacity regenerative elevators.
- $\bullet$  Curtain wall façade that maximizes energy efficiency and provides panoramic  $360^\circ$  views.
- Three spacious terraces on level 500, ideal for events or work breaks.
- Botanical garden on level 500, integrating nature into the office environment.