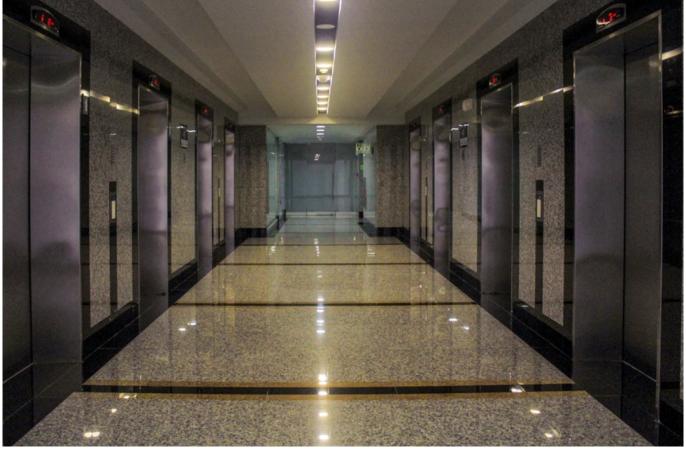

#### **Building Description:**

- All office floors have a beautiful oceanfront.
- 8 elevators with high-speed advance destination system exclusive for the use of the office tower. With stops on the hotel's amenities floors (restaurant, gym, beauty salon and spa) for easy access from the tower.
- More than +900 parking spaces for owners with independent entrance and 250 parking spaces for visitors to the office tower.
- Access controls for entry to the different points of the office tower, as well as a security checkpoint and security post in the lobby.
- Sprinkler system (sprinkle system) in all common areas and provisions for offices, two pressurized emergency stairs.
- Air conditioning system with cooling towers and demand controls, which reduces energy consumption. Only the water required by the total consumption of the tower is cooled (DDC System). Frequency Variators in the water pumps, these systems together allow you to use your offices at any time you want without having to have a special permit to turn on your air conditioners, 24 hours a day, 365 days a year.
- Hydronic (or cold water) system for office cooling, this represents the advantage of low water consumption as it is a closed circuit; In addition to uniformly concentrating the temperature which reduces energy costs, it does not produce noise or bacteria in the system. With this technology, energy consumption is reduced by 25% compared to direct expansion systems, in addition to being faster and more efficient both in terms of energy and comfort. It is an environmentally friendly system since the fluid that spreads through the building is water, which does not produce a greenhouse effect.