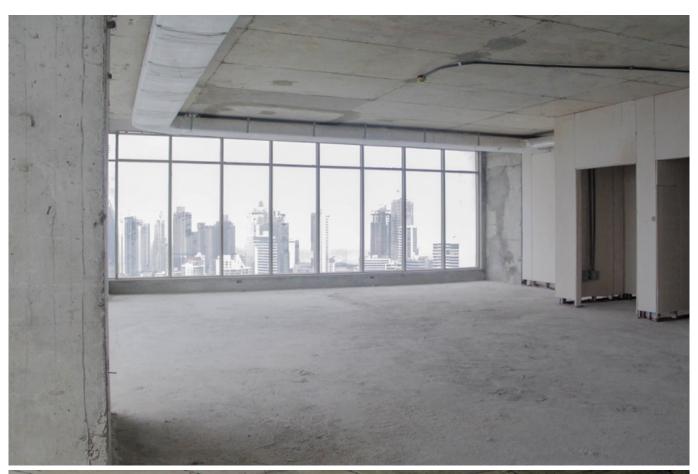

### Descripción

Building: Bicsa Financial Center

Location: Ave Balboa and corner Ave. Aquilino de La Guardia

Footage: 1,796m2 Office Description:

• Full floor

• Work is delivered in gray

• View facing the sea

Rental price: \$30,532.00 + ITBMS + Maintenance

NOTE: photos for reference only

2/9

| ID de Propiedad      | OPANZ2.4.24.2       |
|----------------------|---------------------|
| Área de Terreno      | $ mt^2 $            |
| Área de Construcción | $1796 \text{ mt}^2$ |
| Precio               | 30,532.00           |
| Precio por Área      | 17.00               |
| Baños                | 16                  |
| Estacionamientos     | 16                  |