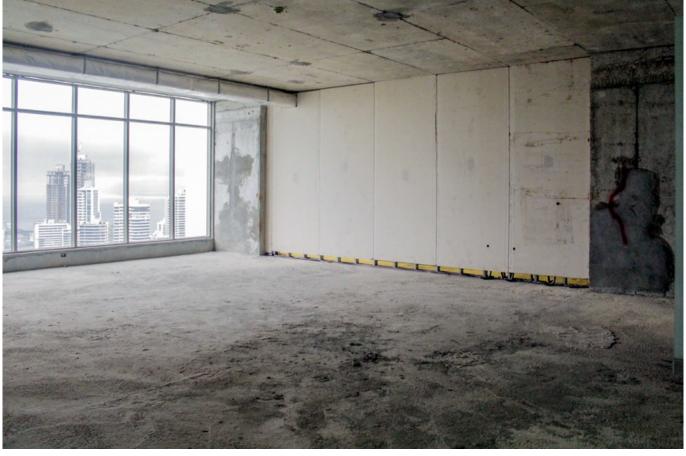

### Descripción

Building: Bicsa Financial Center

Location: Ave Balboa and corner Ave. Aquilino de La Guardia

Footage: 1,796m2 Office Description:

• Full floor

• Work is delivered in gray

• View facing the sea

Rental price: \$30,532.00 + ITBMS + Maintenance

NOTE: photos for reference only

2/9

| ID de Propiedad      | OPANZ2.4.24.2       |
|----------------------|---------------------|
| Área de Terreno      | $ mt^2 $            |
| Área de Construcción | $1796 \text{ mt}^2$ |
| Precio               | 30,532.00           |
| Precio por Área      | 17.00               |
| Baños                | 16                  |
| Estacionamientos     | 16                  |