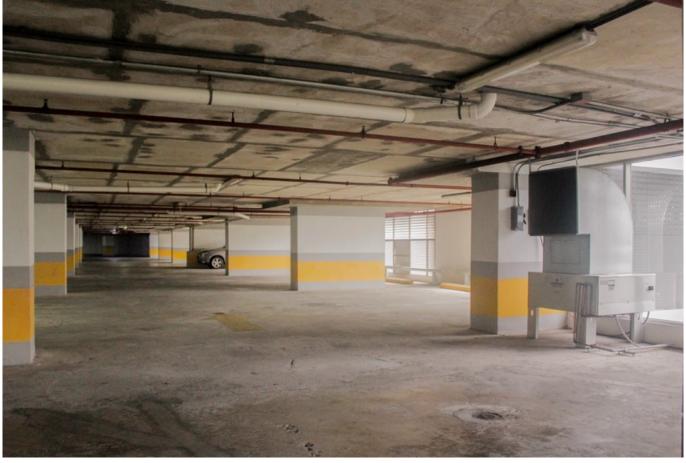

#### **Building Description:**

- All office floors have a beautiful oceanfront.
- 8 elevators with high-speed advance destination system exclusive for the use of the office tower. With stops on the hotel's amenities floors (restaurant, gym, beauty salon and spa) for easy access from the tower.
- More than +900 parking spaces for owners with independent entrance and 250 parking spaces for visitors to the office tower.
- Access controls for entry to the different points of the office tower, as well as a security checkpoint and security post in the lobby.
- Sprinkler system (sprinkle system) in all common areas and provisions for offices, two pressurized emergency stairs.
- Air conditioning system with cooling towers and demand controls, which reduces energy consumption. Only the water required by the total consumption of the tower is cooled (DDC System). Frequency Variators in the water pumps, these systems together allow you to use your offices at any time you want without having to have a special permit to turn on your air conditioners, 24 hours a day, 365 days a year.
- Hydronic (or cold water) system for office cooling, this represents the advantage of low water consumption as it is a closed circuit; In addition to uniformly concentrating the temperature which reduces energy costs, it does not produce noise or bacteria in the system. With this technology, energy consumption is reduced by 25% compared to direct expansion systems, in addition to being faster and more efficient both in terms of energy and comfort. It is an environmentally friendly system since the fluid that spreads through the building is water, which does not produce a greenhouse effect.