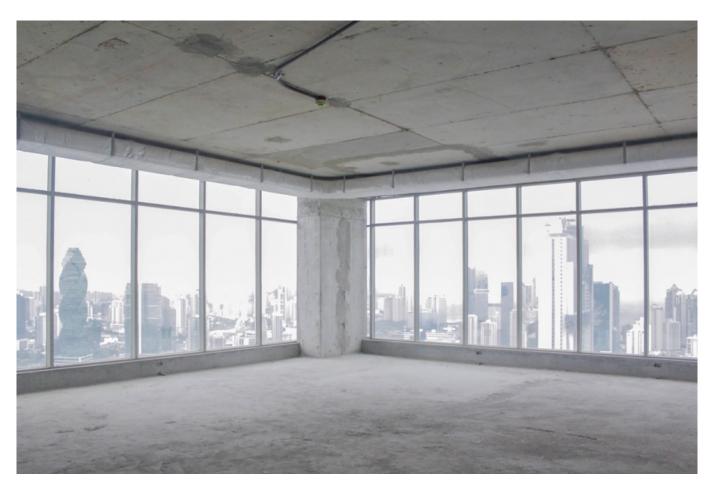

### Descripción

Building: Bicsa Financial Center

Location: Ave Balboa and corner Ave. Aquilino de La Guardia

Footage: 1,796m2 Office Description:

• Full floor

• Work is delivered in gray

• View facing the sea

Rental price: \$30,532.00 + ITBMS + Maintenance

NOTE: photos for reference only

2/9

| ID de Propiedad      | OPANZ2.4.24.2       |
|----------------------|---------------------|
| Área de Terreno      | $ mt^2 $            |
| Área de Construcción | $1796 \text{ mt}^2$ |
| Precio               | 30,532.00           |
| Precio por Área      | 17.00               |
| Baños                | 16                  |
| Estacionamientos     | 16                  |