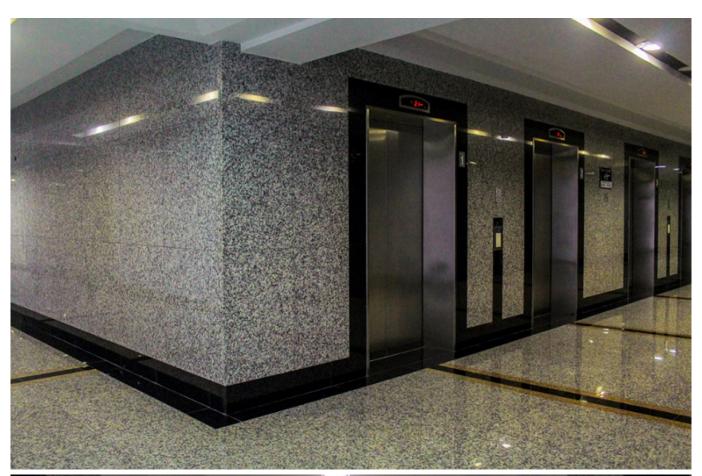

#### **Building Description:**

- All office floors have a beautiful oceanfront.
- 8 elevators with high-speed advance destination system exclusive for the use of the office tower. With stops on the hotel's amenities floors (restaurant, gym, beauty salon and spa) for easy access from the tower.
- More than +900 parking spaces for owners with independent entrance and 250 parking spaces for visitors to the office tower.
- Access controls for entry to the different points of the office tower, as well as a security checkpoint and security post in the lobby.
- Sprinkler system (sprinkle system) in all common areas and provisions for offices, two pressurized emergency stairs.
- Air conditioning system with cooling towers and demand controls, which reduces energy consumption. Only the water required by the total consumption of the tower is cooled (DDC System). Frequency Variators in the water pumps, these systems together allow you to use your offices at any time you want without having to have a special permit to turn on your air conditioners, 24 hours a day, 365 days a year.
- Hydronic (or cold water) system for office cooling, this represents the advantage of low water consumption as it is a closed circuit; In addition to uniformly concentrating the temperature which reduces energy costs, it does not produce noise or bacteria in the system. With this technology, energy consumption is reduced by 25% compared to direct expansion systems, in addition to being faster and more efficient both in terms of energy and comfort. It is an environmentally friendly system since the fluid that spreads through the building is water, which does not produce a greenhouse effect.