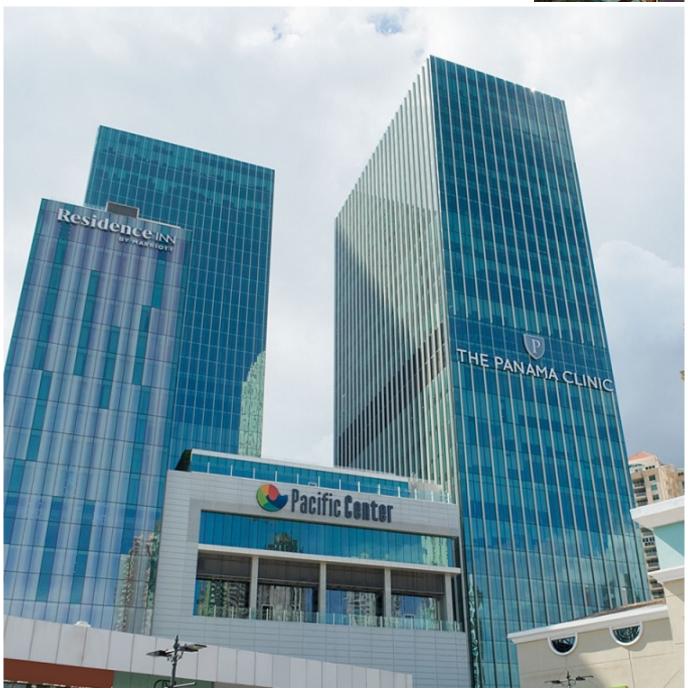

#### **Building Description:**

- Pacific Center is a mixed-use complex, measuring more than 200,000m2 and with 2,000 parking spaces; that meets the needs of its users in a simple and efficient way, by having a hospital, commercial area, cultural center, hotel, medical and administrative offices, all under one roof.
- An Office Tower.
- Boutique mall style commercial area.
- This Boutique mall area houses commercial premises such as restaurants, cinemas, banks, supermarkets, gym, theatre, entertainment for children, cultural events, laundry, beauty salon, optician, pharmacies, etc.
- And a Hotel Tower with the highest quality standards.
- Pacific Center has LEED certification, guaranteeing designs and finishes.