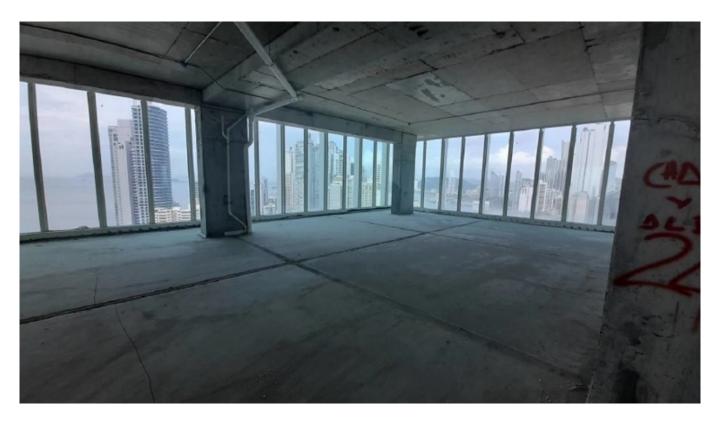

### Descripción

Location: Ramón H. Jurado Street, Paitilla Boulevard, San Francisco

**Building: Pacific Center** 

Footage: 1,200m2 Property Description:

- Work in gray
- Full floor
- Electrical system
- Maintenance fee \$5.00
- 5 year contract
- 25 parking lot stickers

Rental price: \$21,600.00 + ITBMS + Maintenance

Price per m2: \$18.00

1/6

| ID de Propiedad      | OPANZ22.4.24.1      |
|----------------------|---------------------|
| Área de Terreno      | $ mt^2 $            |
| Área de Construcción | $1250 \text{ mt}^2$ |
| Precio               | 22,500.00           |
| Precio por Área      | 18.00               |
| Baños                | 11                  |
| Estacionamientos     | 25                  |