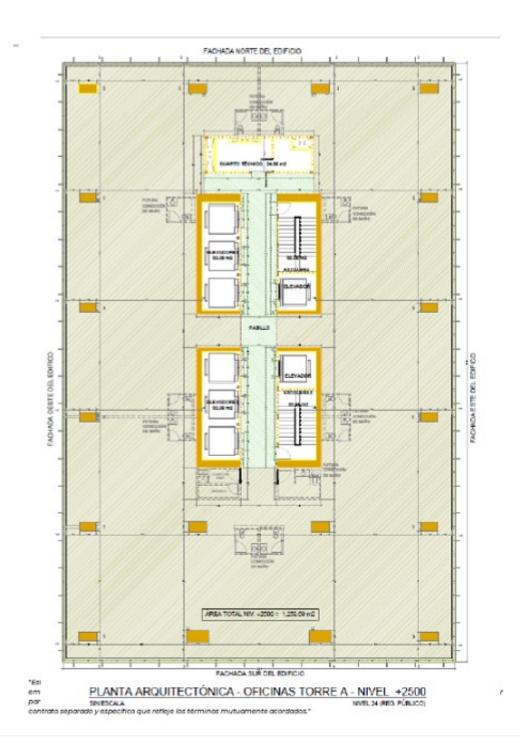

### Descripción

Location: Ramón H. Jurado Street, Paitilla Boulevard, San Francisco

**Building: Pacific Center** 

Footage: 1,200m2 Property Description:

- Work in gray
- Full floor
- Electrical system
- Maintenance fee \$5.00
- 5 year contract
- 25 parking lot stickers

Rental price: \$21,600.00 + ITBMS + Maintenance

Price per m2: \$18.00

1/6

| ID de Propiedad      | OPANZ22.4.24.1      |
|----------------------|---------------------|
| Área de Terreno      | $ mt^2 $            |
| Área de Construcción | $1250 \text{ mt}^2$ |
| Precio               | 22,500.00           |
| Precio por Área      | 18.00               |
| Baños                | 11                  |
| Estacionamientos     | 25                  |