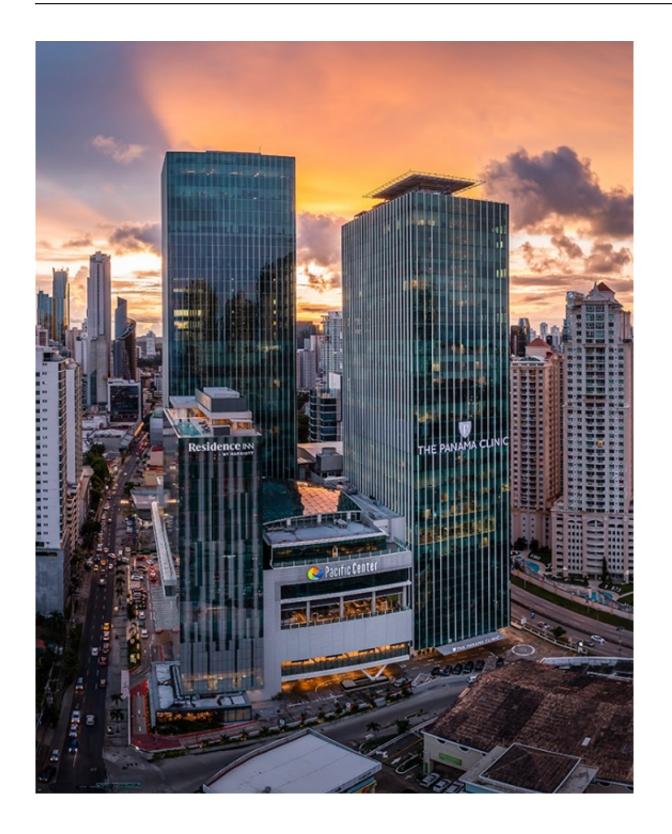

## Office for rent in Paitilla, PH Pacific Center, 1,260m2

### Descripción

Location: Ramón H. Jurado Street, Paitilla Boulevard, San Francisco

**Building: Pacific Center** 

Footage: 1,200m2 Property Description:

- Work in gray
- Full floor
- Electrical system
- Maintenance fee \$5.00
- 5 year contract
- 25 parking lot stickers

#### **Building Description:**

- Pacific Center is a mixed-use complex, measuring more than 200,000m2 and with 2,000 parking spaces; that meets the needs of its users in a simple and efficient way, by having a hospital, commercial area, cultural center, hotel, medical and administrative offices, all under one roof.
- An Office Tower.
- Boutique mall style commercial area.
- This Boutique mall area houses commercial premises such as restaurants, cinemas, banks, supermarkets, gym, theatre, entertainment for children, cultural events, laundry, beauty salon, optician, pharmacies, etc.
- And a Hotel Tower with the highest quality standards.
- Pacific Center has LEED certification, guaranteeing designs and finishes.

Rental price: \$21,600.00 + ITBMS + Maintenance

Price per m2: \$18.00

1/6

| ID de Propiedad      | OPANZ22.4.24.1      |
|----------------------|---------------------|
| Área de Terreno      | $ mt^2 $            |
| Área de Construcción | $1250 \text{ mt}^2$ |
| Precio               | 22,500.00           |
| Precio por Área      | 18.00               |
| Baños                | 11                  |
| Estacionamientos     | 25                  |