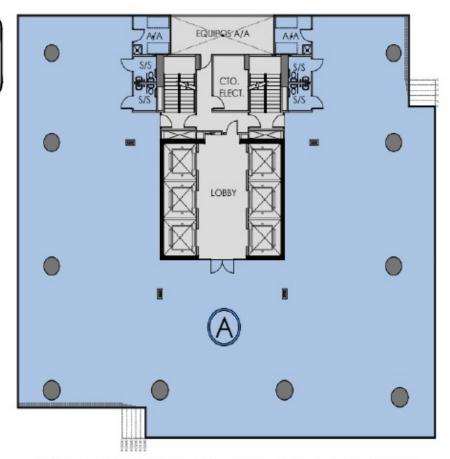

ndependent provision for its air conditioning

The TIMES SQUARE CENTER tower is located in one of the best points in the Costa del Este area, close to shops, banks and has excellent access to the parking area.

Rental price: \$14,654.00 + ITBMS

| ID de Propiedad      | OPANZ19.3.24.1     |
|----------------------|--------------------|
| Área de Terreno      | $ mt^2 $           |
| Área de Construcción | $862 \text{ mt}^2$ |
| Precio               | 14,654.00          |
| Precio por Área      | 17.00              |
| Baños                | 4                  |
| Estacionamientos     | 15                 |

## Ubicación



## Agente





# Zuleyma Montenegro

+50768184534 (Llamar) +50768184534 (WhatsApp) info@imperial.com.pa +50768184534 +50766150060

## Fotos































PLANTA TIPICA DE OFICINAS - NIVEL 3000@ 3500