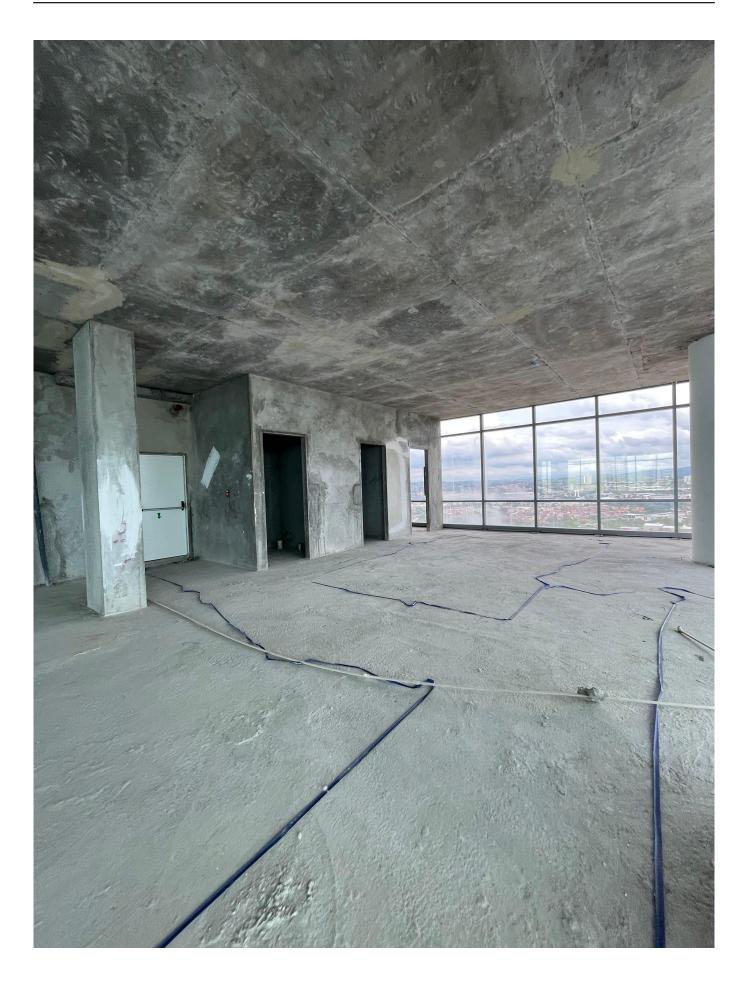

#### Descripción

Location: Ave. Costa del Sol, diagonal to Town Center, Costa del Este

**Building: Times Square Center** 

Footage: 862m2 Description:

- Work in gray
- Full floor
- 4 bathrooms
- Maintenance fee of \$2.00 x m2
- 15 large parking spaces

## Fotos

PLANTA TIPICA DE OFICINAS - NIVEL 3000@ 3500