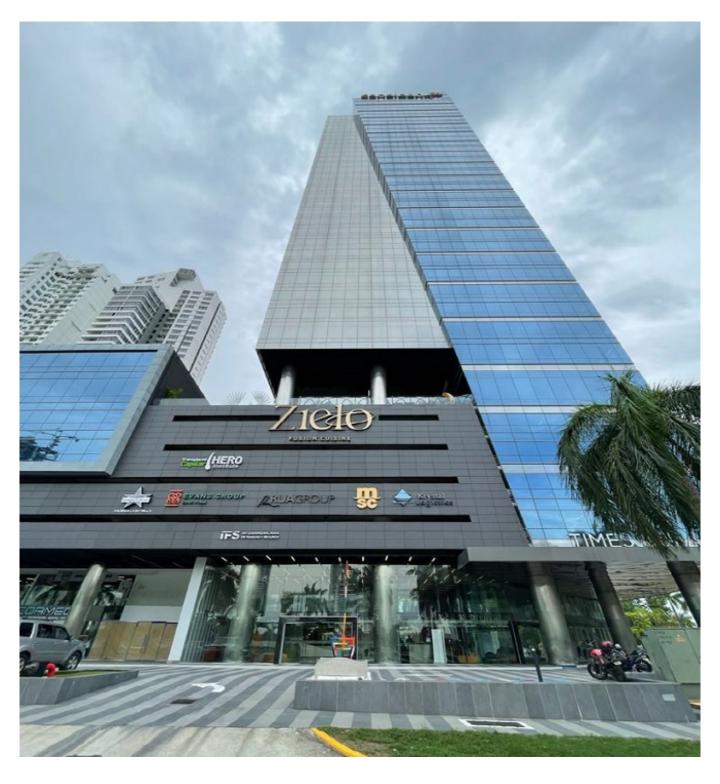

# Office for rent in Costa del Este, Times Square Center Tower, 862m2

The TIMES SQUARE CENTER tower is located in one of the best points in the Costa del Este area, close to shops, banks and has excellent access to the parking area.

Rental price: \$14,654.00 + ITBMS

| ID de Propiedad      | OPANZ19.3.24.1     |
|----------------------|--------------------|
| Área de Terreno      | $ mt^2 $           |
| Área de Construcción | $862 \text{ mt}^2$ |
| Precio               | 14,654.00          |
| Precio por Área      | 17.00              |
| Baños                | 4                  |
| Estacionamientos     | 15                 |