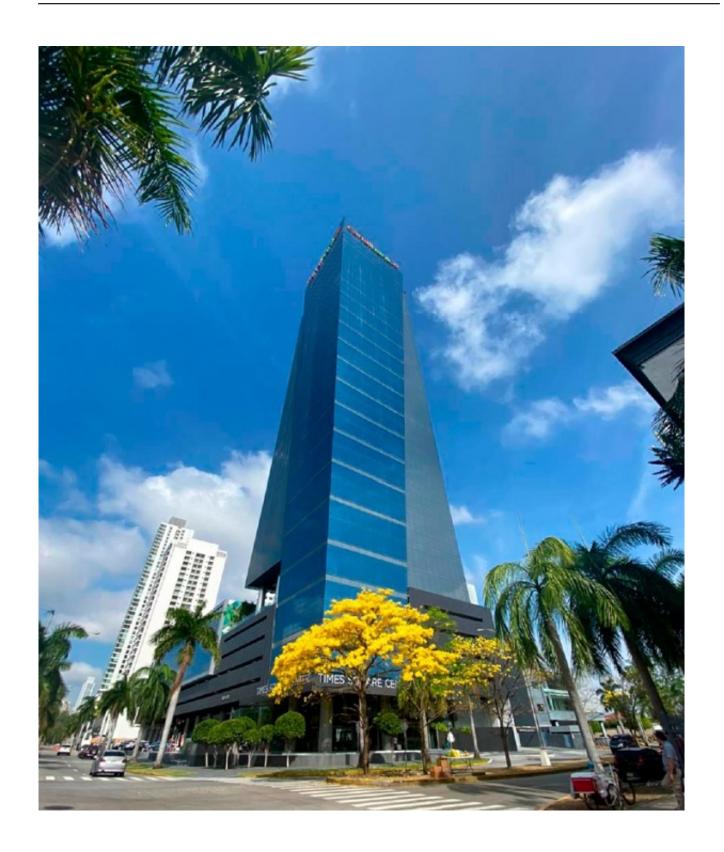

# Office for rent in Costa del Este, Times Square Center Tower, 862m2

#### Descripción

Location: Ave. Costa del Sol, diagonal to Town Center, Costa del Este

**Building: Times Square Center** 

Footage: 862m2 Description:

- Work in gray
- Full floor
- 4 bathrooms
- Maintenance fee of \$2.00 x m2
- 15 large parking spaces

The TIMES SQUARE CENTER tower is located in one of the best points in the Costa del Este area, close to shops, banks and has excellent access to the parking area.

Rental price: \$14,654.00 + ITBMS

| ID de Propiedad      | OPANZ19.3.24.1     |
|----------------------|--------------------|
| Área de Terreno      | $ mt^2 $           |
| Área de Construcción | $862 \text{ mt}^2$ |
| Precio               | 14,654.00          |
| Precio por Área      | 17.00              |
| Baños                | 4                  |
| Estacionamientos     | 15                 |