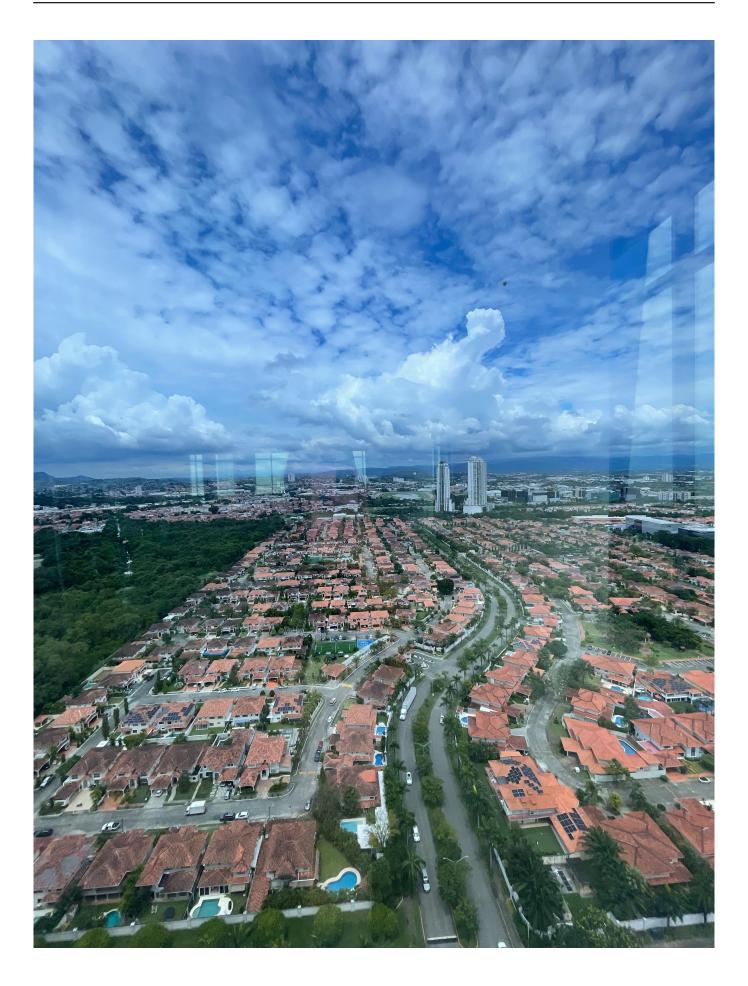

The TIMES SQUARE CENTER tower is located in one of the best points in the Costa del Este area, close to shops, banks and has excellent access to the parking area.

Rental price: \$14,654.00 + ITBMS

| ID de Propiedad      | OPANZ19.3.24.1     |
|----------------------|--------------------|
| Área de Terreno      | $ mt^2 $           |
| Área de Construcción | $862 \text{ mt}^2$ |
| Precio               | 14,654.00          |
| Precio por Área      | 17.00              |
| Baños                | 4                  |
| Estacionamientos     | 15                 |