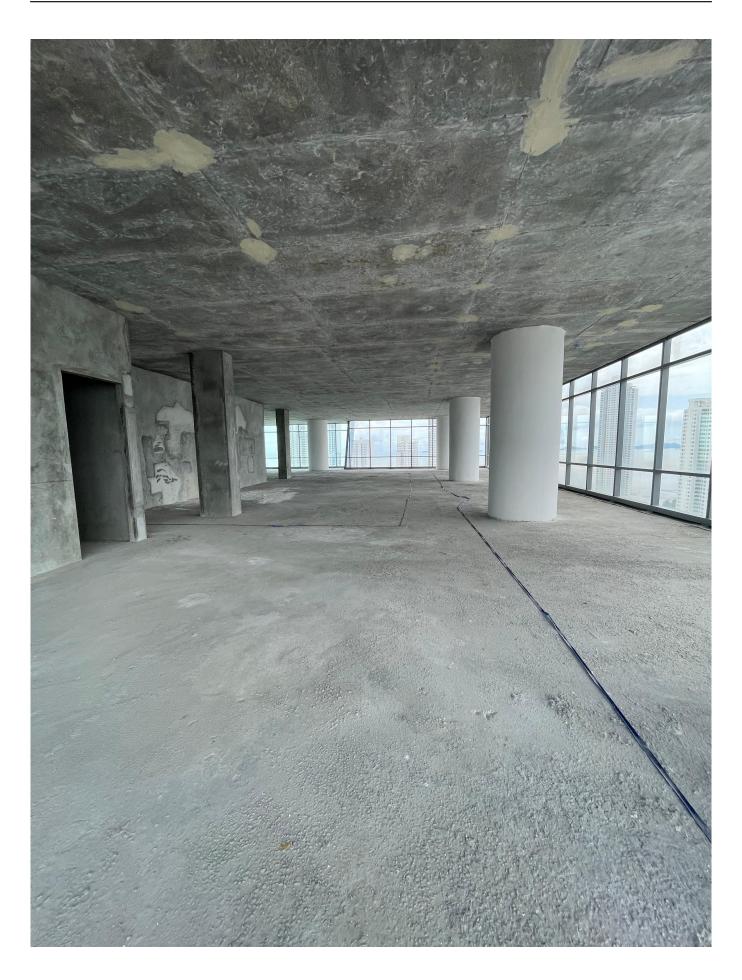

#### Descripción

Location: Ave. Costa del Sol, diagonal to Town Center, Costa del Este

**Building: Times Square Center** 

Footage: 862m2 Description:

- Work in gray
- Full floor
- 4 bathrooms
- Maintenance fee of \$2.00 x m2
- 15 large parking spaces

The TIMES SQUARE CENTER tower is located in one of the best points in the Costa del Este area, close to shops, banks and has excellent access to the parking area.

Rental price: \$14,654.00 + ITBMS

| ID de Propiedad      | OPANZ19.3.24.1     |
|----------------------|--------------------|
| Área de Terreno      | $ mt^2 $           |
| Área de Construcción | $862 \text{ mt}^2$ |
| Precio               | 14,654.00          |
| Precio por Área      | 17.00              |
| Baños                | 4                  |
| Estacionamientos     | 15                 |