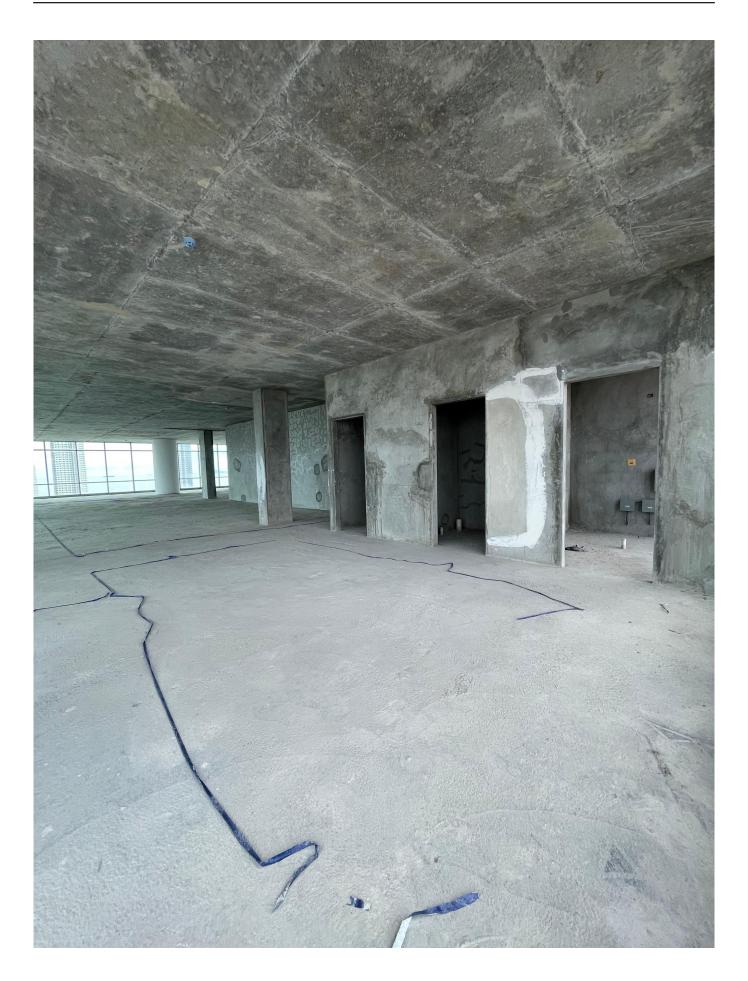

#### Descripción

Location: Ave. Costa del Sol, diagonal to Town Center, Costa del Este

**Building: Times Square Center** 

Footage: 862m2 Description:

- Work in gray
- Full floor
- 4 bathrooms
- Maintenance fee of \$2.00 x m2
- 15 large parking spaces

### **Building Description:**

- Entrance access to the building with Face recognition system
- Security cameras throughout the building
- Outdoor terrace area with landscaping and lighting
- Offices with panoramic views
- Avant-garde architectural design
- 6 high-speed elevators in the tower with a capacity of 24 passengers
- 2 high-speed elevators for the commercial area
- Total power plant
- Thirty levels of offices
- 6 parking levels
- Ample parking
- Each office has its own independent provision for its air conditioning

## Fotos

PLANTA TIPICA DE OFICINAS - NIVEL 3000@ 3500