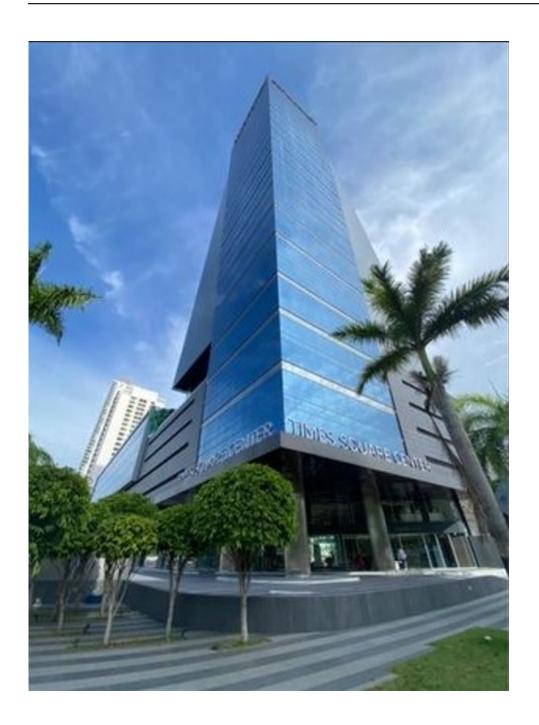

#### Descripción

Location: Ave. Costa del Sol, diagonal to Town Center, Costa del Este

**Building: Times Square Center** 

Footage: 862m2 Description:

- Work in gray
- Full floor
- 4 bathrooms
- Maintenance fee of \$2.00 x m2
- 15 large parking spaces

The TIMES SQUARE CENTER tower is located in one of the best points in the Costa del Este area, close to shops, banks and has excellent access to the parking area.

Rental price: \$14,654.00 + ITBMS

| ID de Propiedad      | OPANZ19.3.24.1     |
|----------------------|--------------------|
| Área de Terreno      | $ mt^2 $           |
| Área de Construcción | $862 \text{ mt}^2$ |
| Precio               | 14,654.00          |
| Precio por Área      | 17.00              |
| Baños                | 4                  |
| Estacionamientos     | 15                 |