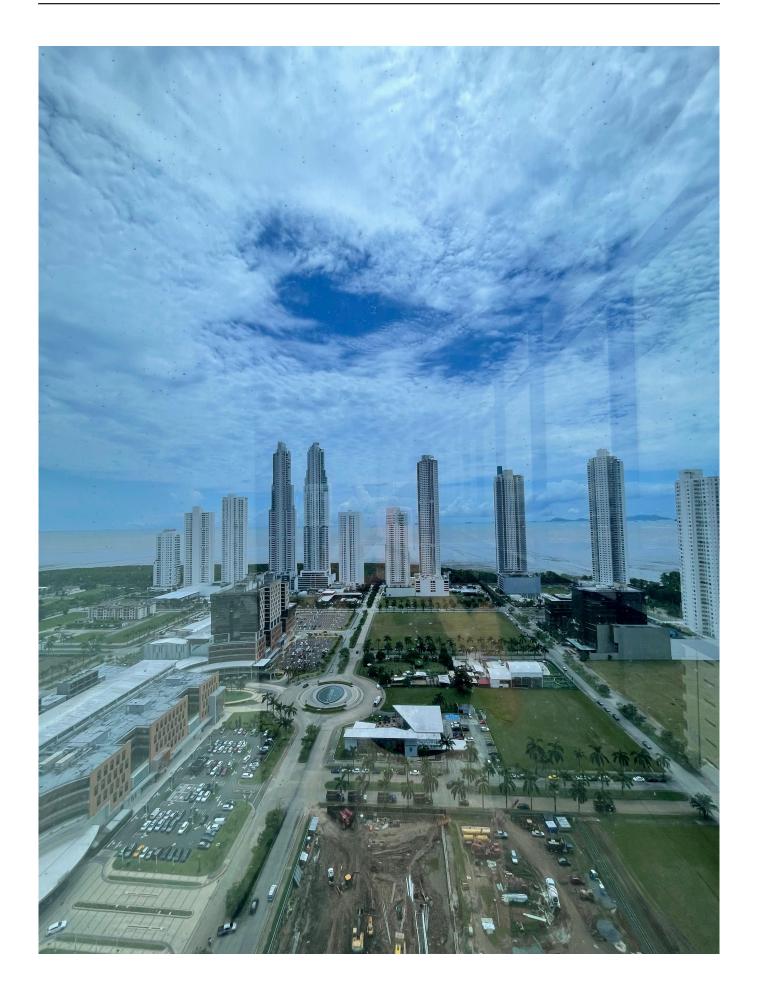

The TIMES SQUARE CENTER tower is located in one of the best points in the Costa del Este area, close to shops, banks and has excellent access to the parking area.

Rental price: \$14,654.00 + ITBMS

| ID de Propiedad      | OPANZ19.3.24.1     |
|----------------------|--------------------|
| Área de Terreno      | $ mt^2 $           |
| Área de Construcción | $862 \text{ mt}^2$ |
| Precio               | 14,654.00          |
| Precio por Área      | 17.00              |
| Baños                | 4                  |
| Estacionamientos     | 15                 |