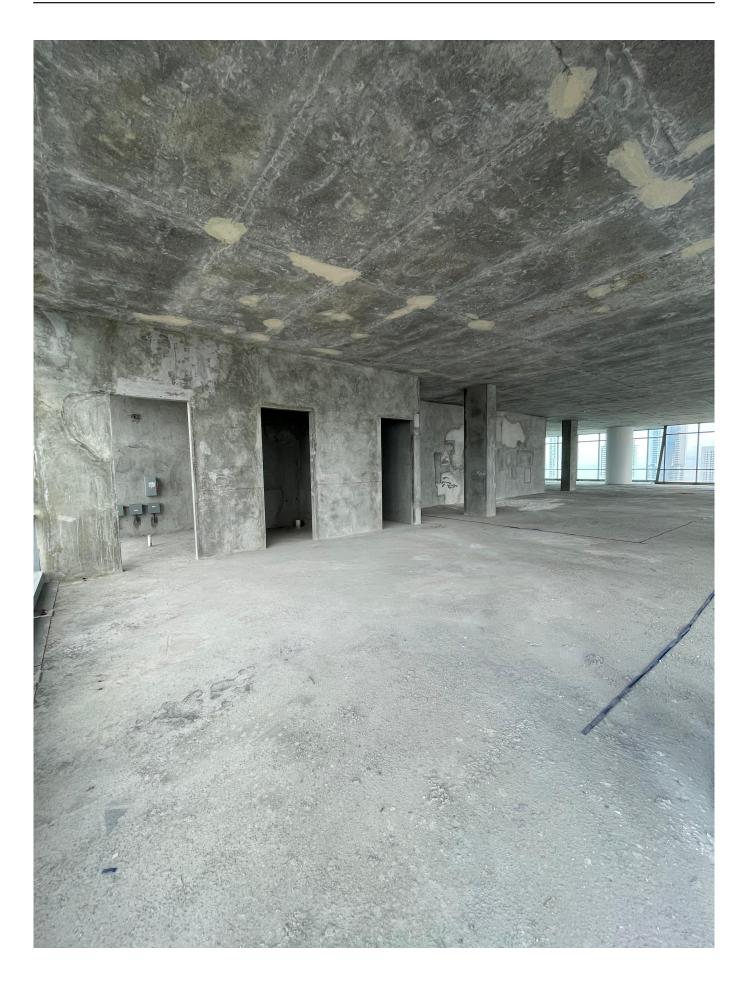

#### Descripción

Location: Ave. Costa del Sol, diagonal to Town Center, Costa del Este

**Building: Times Square Center** 

Footage: 862m2 Description:

- Work in gray
- Full floor
- 4 bathrooms
- Maintenance fee of \$2.00 x m2
- 15 large parking spaces

The TIMES SQUARE CENTER tower is located in one of the best points in the Costa del Este area, close to shops, banks and has excellent access to the parking area.

Rental price: \$14,654.00 + ITBMS

| ID de Propiedad      | OPANZ19.3.24.1     |
|----------------------|--------------------|
| Área de Terreno      | $ mt^2 $           |
| Área de Construcción | $862 \text{ mt}^2$ |
| Precio               | 14,654.00          |
| Precio por Área      | 17.00              |
| Baños                | 4                  |
| Estacionamientos     | 15                 |