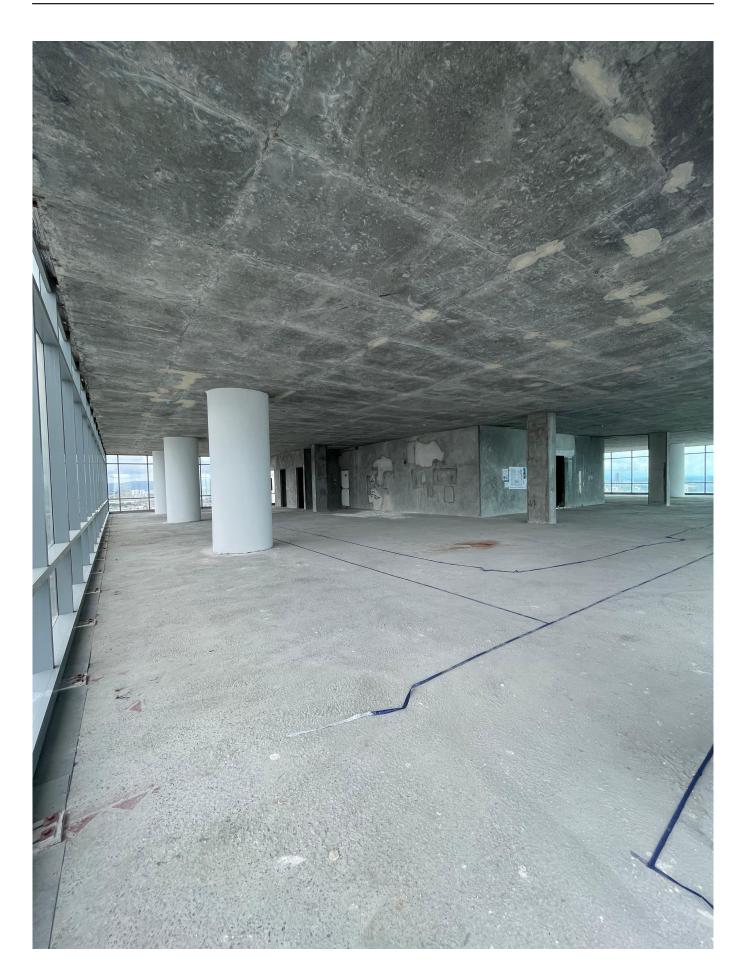

#### Descripción

Location: Ave. Costa del Sol, diagonal to Town Center, Costa del Este

**Building: Times Square Center** 

Footage: 862m2 Description:

- Work in gray
- Full floor
- 4 bathrooms
- Maintenance fee of \$2.00 x m2
- 15 large parking spaces

## Fotos

PLANTA TIPICA DE OFICINAS - NIVEL 3000@ 3500