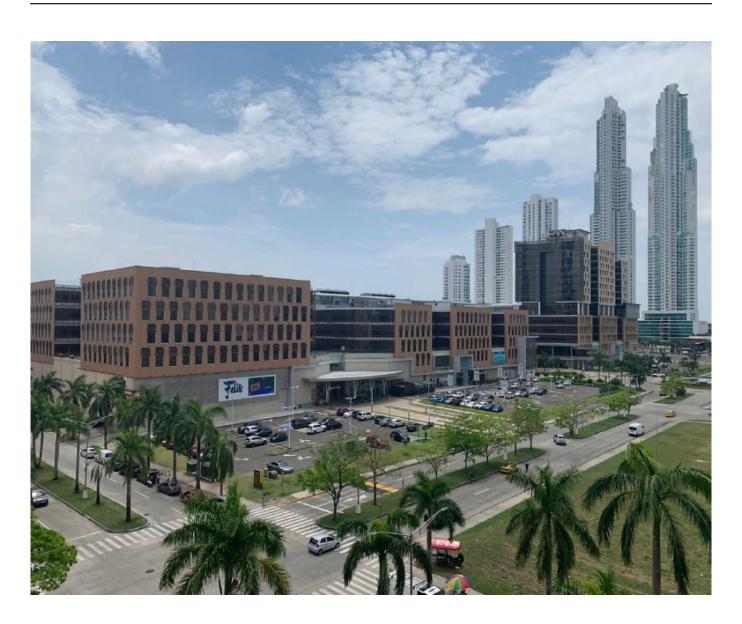

The TIMES SQUARE CENTER tower is located in one of the best points in the Costa del Este area, close to shops, banks and has excellent access to the parking area.

Rental price: \$14,654.00 + ITBMS

| ID de Propiedad      | OPANZ19.3.24.1     |
|----------------------|--------------------|
| Área de Terreno      | $ mt^2 $           |
| Área de Construcción | $862 \text{ mt}^2$ |
| Precio               | 14,654.00          |
| Precio por Área      | 17.00              |
| Baños                | 4                  |
| Estacionamientos     | 15                 |