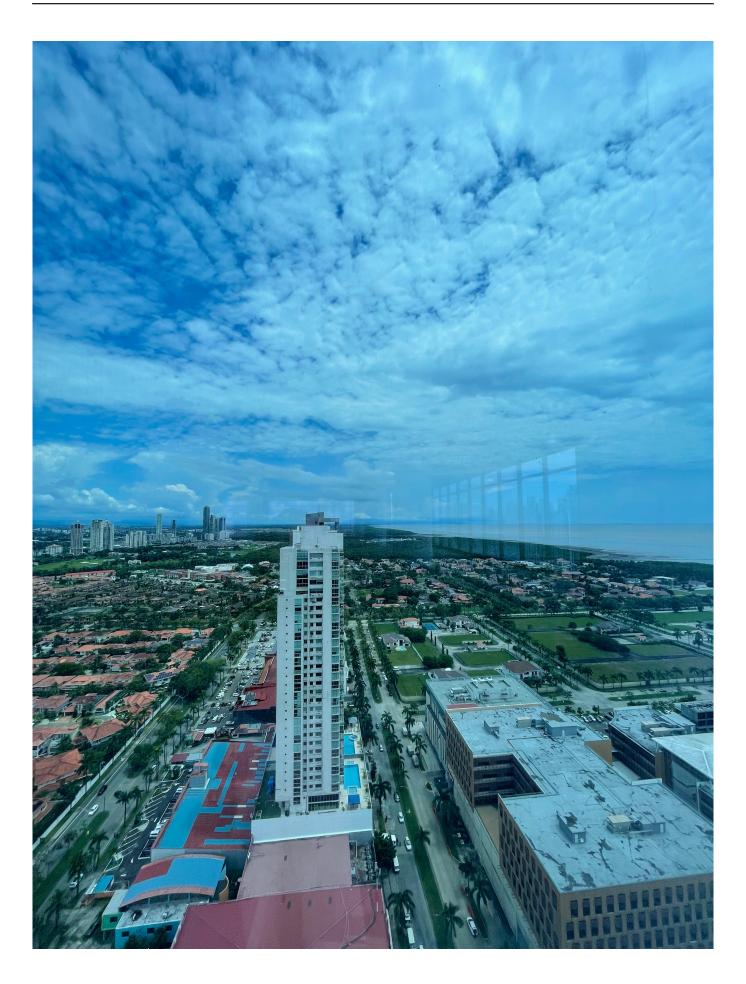

The TIMES SQUARE CENTER tower is located in one of the best points in the Costa del Este area, close to shops, banks and has excellent access to the parking area.

Rental price: \$14,654.00 + ITBMS

| ID de Propiedad      | OPANZ19.3.24.1     |
|----------------------|--------------------|
| Área de Terreno      | $ mt^2 $           |
| Área de Construcción | $862 \text{ mt}^2$ |
| Precio               | 14,654.00          |
| Precio por Área      | 17.00              |
| Baños                | 4                  |
| Estacionamientos     | 15                 |