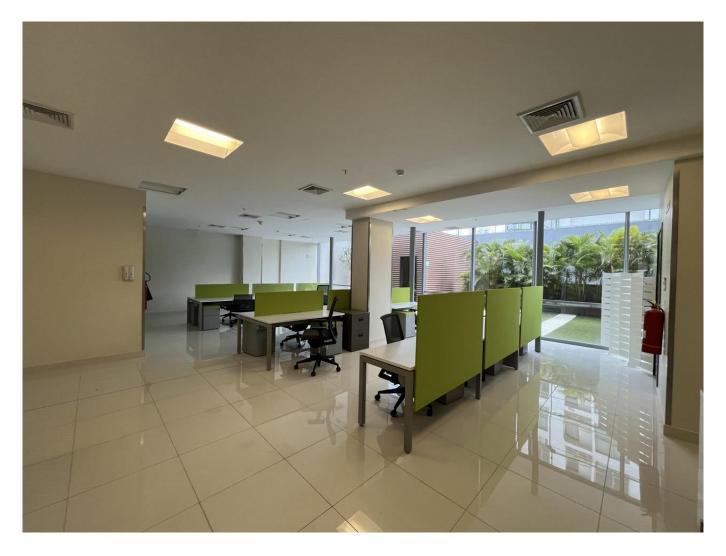

# Office for Rent in Costa Del Este, Plaza Boulevard Del Este, 318m2

#### Offices to Suit You

From compact spaces to spacious corporate offices, we offer square footage ranging from  $81 \text{ m}^2$  to  $935 \text{ m}^2$ , adapting to the needs of each company.

**Premium Amenities and Comforts** 