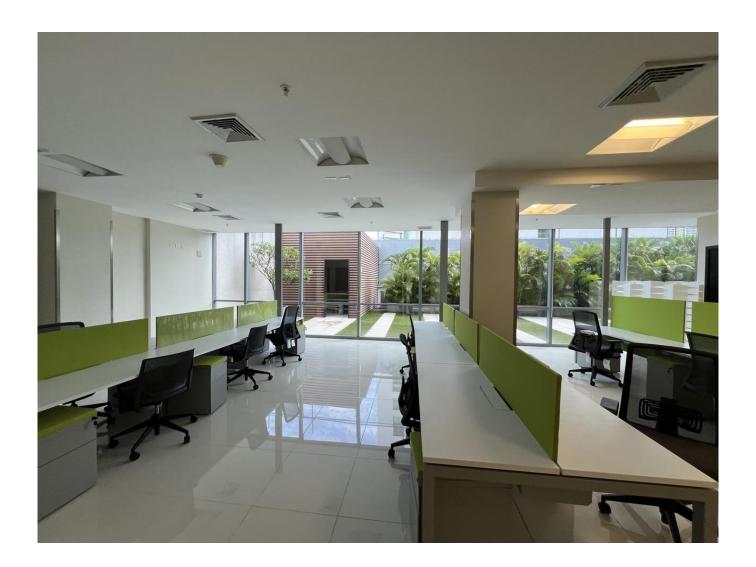

# Office for Rent in Costa Del Este, Plaza Boulevard Del Este, 318m2

#### Offices to Suit You

From compact spaces to spacious corporate offices, we offer square footage ranging from  $81 \text{ m}^2$  to  $935 \text{ m}^2$ , adapting to the needs of each company.

**Premium Amenities and Comforts** 