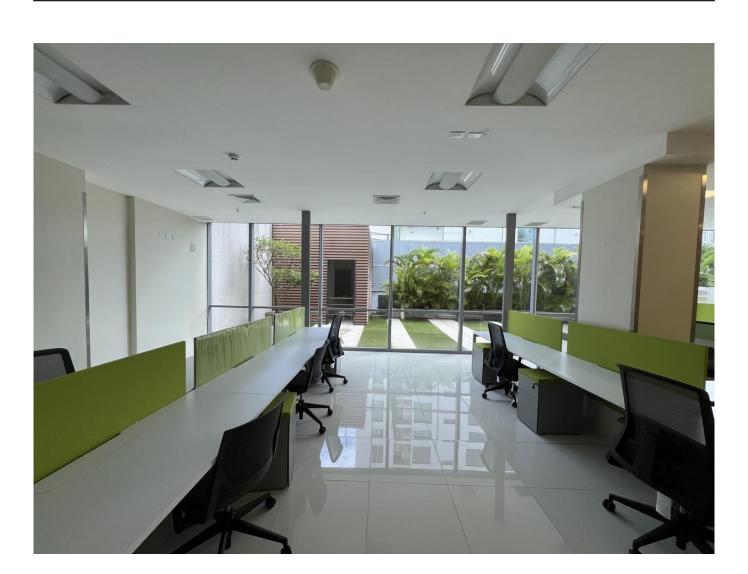

# Office for Rent in Costa Del Este, Plaza Boulevard Del Este, 318m2

#### Offices to Suit You

From compact spaces to spacious corporate offices, we offer square footage ranging from  $81 \text{ m}^2$  to  $935 \text{ m}^2$ , adapting to the needs of each company.

**Premium Amenities and Comforts** 