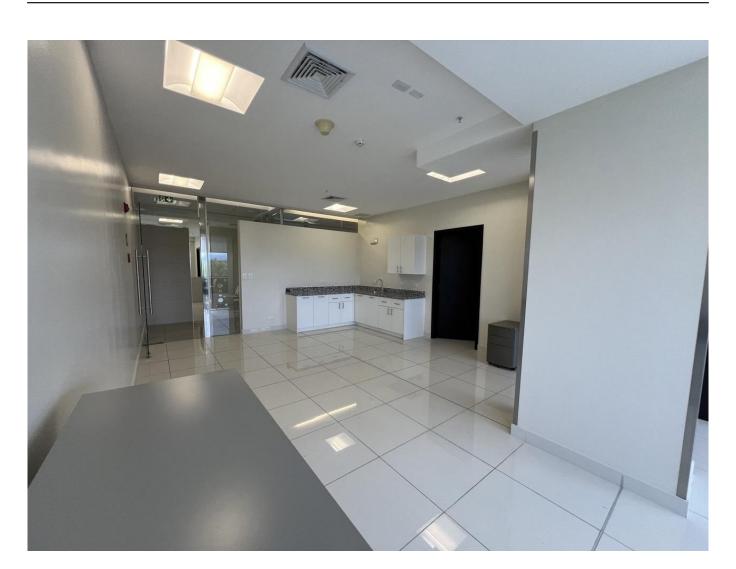

# Office for Rent in Costa Del Este, Plaza Boulevard Del Este, 318m2

#### Descripción

Location: Centenario Avenue

Building: Plaza Boulevard del Este

Surface Area: 318 m<sup>2</sup>

**Tower Features:** 

Boulevard del Este incorporates the latest energy-saving technologies, making it a truly "smart building": sustainable, imposing, and environmentally friendly. It also features:

#### Offices to Suit You

From compact spaces to spacious corporate offices, we offer square footage ranging from  $81 \text{ m}^2$  to  $935 \text{ m}^2$ , adapting to the needs of each company.

**Premium Amenities and Comforts** 