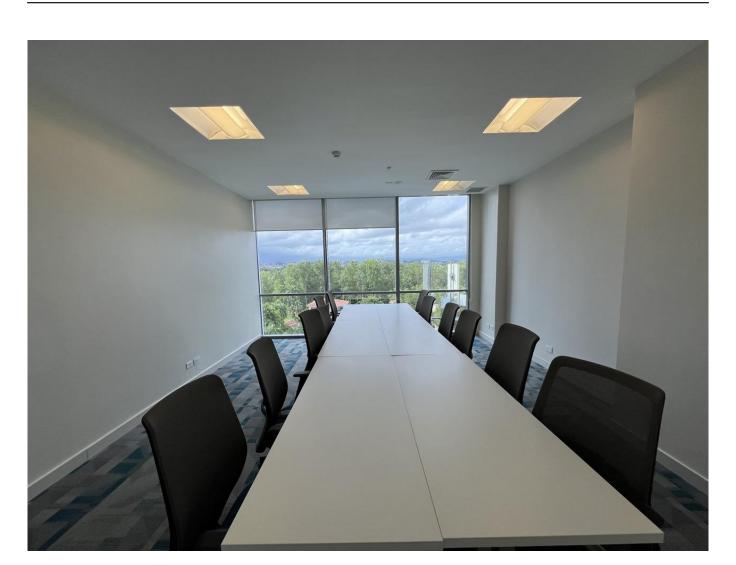

- Ample parking spaces, 2.75 m wide, with one space for every 30 m<sup>2</sup> of office space and visitor parking.
- Low-E glass specifications in the commercial spaces and thermal panels in the offices, optimizing energy savings.
- High-capacity regenerative elevators.
- $\bullet$  Curtain wall façade that maximizes energy efficiency and offers  $360^\circ$  panoramic views.
- Three spacious terraces on level 500, ideal for events or work breaks.
- Botanical garden on level 500, integrating nature into the office environment.