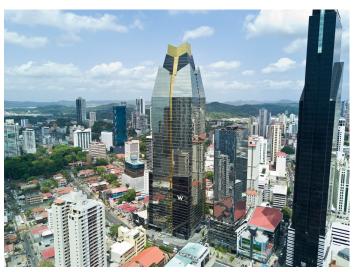

# Office for rent in Calle 50, Obarrio Evolution Tower, 769m2

### **Building Description:**

- Forty-eight (48) story building
- Four (4) basements (the first basement will be for the exclusive use of the hotel and three (3) basements will be for visitor parking.
- Eleven (11) floors of parking destined for the office tower
- Twelve (12) floors for exclusive use of the hotel
- Twenty-four (24) floors of offices, large and luxurious lobby
- Eight (8) high-speed luxury elevators
- Total Electrical Plant
- Provisions for Air Conditioning System through cooling towers
- Reflective glass
- Automatic fire protection system in common areas
- Hydropneumatic drinking water system
- "Smart" security systems throughout the building
- Provision for Internet Ready and Fiber Optic network connection, on all floors, etc.
- Cement floor
- Provision for bathrooms only
- The heights from floor to ceiling are approximately three point twenty meters (3.20m)
- The Building has the W Hotel on the first 20 floors. The hotel has 3 restaurants for a variety of meals. Also a complete Spa and gym, Hair Salon, Ball Room, meeting rooms and much more