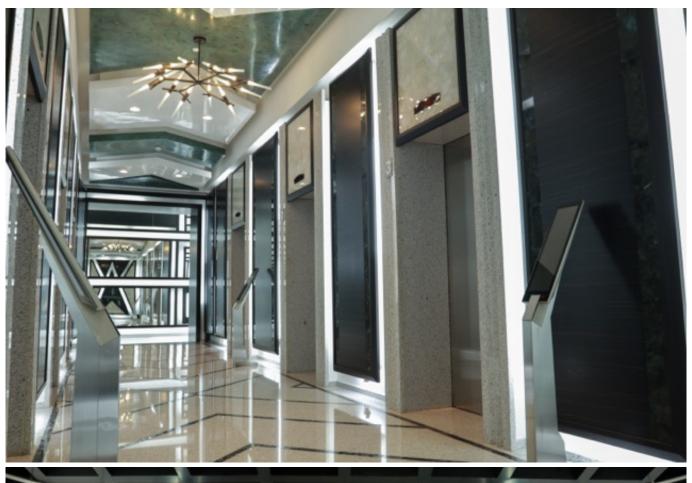

### **Building Description:**

- Forty-eight (48) story building
- Four (4) basements (the first basement will be for the exclusive use of the hotel and three (3) basements will be for visitor parking.
- Eleven (11) floors of parking destined for the office tower
- Twelve (12) floors for exclusive use of the hotel
- Twenty-four (24) floors of offices, large and luxurious lobby
- Eight (8) high-speed luxury elevators
- Total Electrical Plant
- Provisions for Air Conditioning System through cooling towers
- Reflective glass
- Automatic fire protection system in common areas
- Hydropneumatic drinking water system
- "Smart" security systems throughout the building
- Provision for Internet Ready and Fiber Optic network connection, on all floors, etc.
- Cement floor
- Provision for bathrooms only
- The heights from floor to ceiling are approximately three point twenty meters (3.20m)
- The Building has the W Hotel on the first 20 floors. The hotel has 3 restaurants for a variety of meals. Also a complete Spa and gym, Hair Salon, Ball Room, meeting rooms and much more