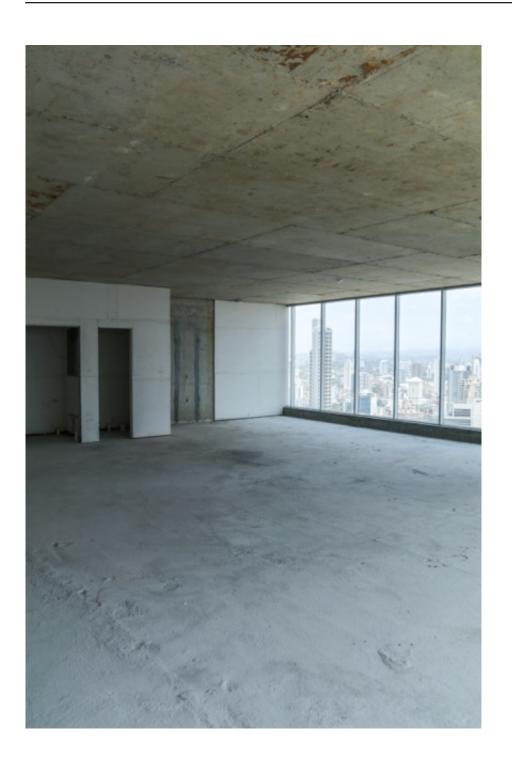

#### Descripción

Location: Calle 50, Bella Vista

Footage: 769m2 Description:

- Work in gray
- 10 single assigned parking spaces
- Maintenance \$1.50 x m<sup>2</sup>
- Additional parking price \$250.00 each monthly single
- Minimum 2-year contract

### **Building Description:**

- Forty-eight (48) story building
- Four (4) basements (the first basement will be for the exclusive use of the hotel and three (3) basements will be for visitor parking.
- Eleven (11) floors of parking destined for the office tower
- Twelve (12) floors for exclusive use of the hotel
- Twenty-four (24) floors of offices, large and luxurious lobby
- Eight (8) high-speed luxury elevators
- Total Electrical Plant
- Provisions for Air Conditioning System through cooling towers
- Reflective glass
- Automatic fire protection system in common areas
- Hydropneumatic drinking water system
- "Smart" security systems throughout the building
- Provision for Internet Ready and Fiber Optic network connection, on all floors, etc.
- Cement floor
- Provision for bathrooms only
- The heights from floor to ceiling are approximately three point twenty meters (3.20m)
- The Building has the W Hotel on the first 20 floors. The hotel has 3 restaurants for a variety of meals. Also a complete Spa and gym, Hair Salon, Ball Room, meeting rooms and much more