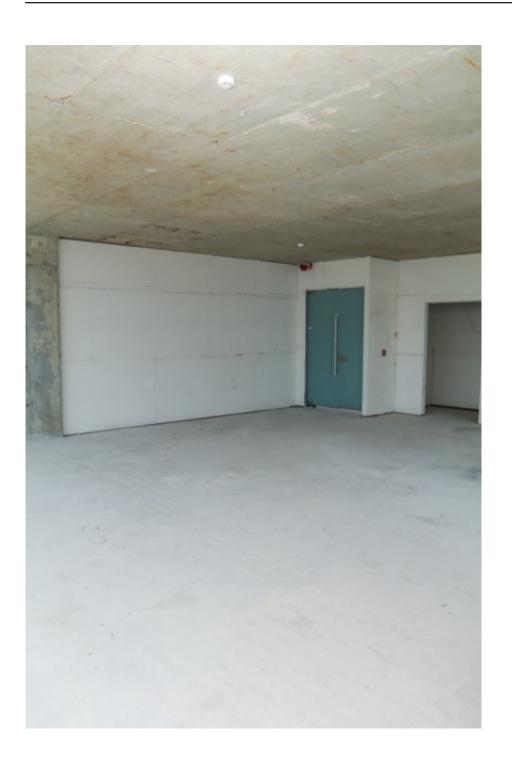

#### Descripción

Location: Calle 50, Bella Vista

Footage: 769m2 Description:

- Work in gray
- 10 single assigned parking spaces
- Maintenance \$1.50 x m<sup>2</sup>
- Additional parking price \$250.00 each monthly single
- Minimum 2-year contract

### **Building Description:**

- Forty-eight (48) story building
- Four (4) basements (the first basement will be for the exclusive use of the hotel and three (3) basements will be for visitor parking.
- Eleven (11) floors of parking destined for the office tower
- Twelve (12) floors for exclusive use of the hotel
- Twenty-four (24) floors of offices, large and luxurious lobby
- Eight (8) high-speed luxury elevators
- Total Electrical Plant
- Provisions for Air Conditioning System through cooling towers
- Reflective glass
- Automatic fire protection system in common areas
- Hydropneumatic drinking water system
- "Smart" security systems throughout the building
- Provision for Internet Ready and Fiber Optic network connection, on all floors, etc.
- Cement floor
- Provision for bathrooms only
- The heights from floor to ceiling are approximately three point twenty meters (3.20m)
- The Building has the W Hotel on the first 20 floors. The hotel has 3 restaurants for a variety of meals. Also a complete Spa and gym, Hair Salon, Ball Room, meeting rooms and much more