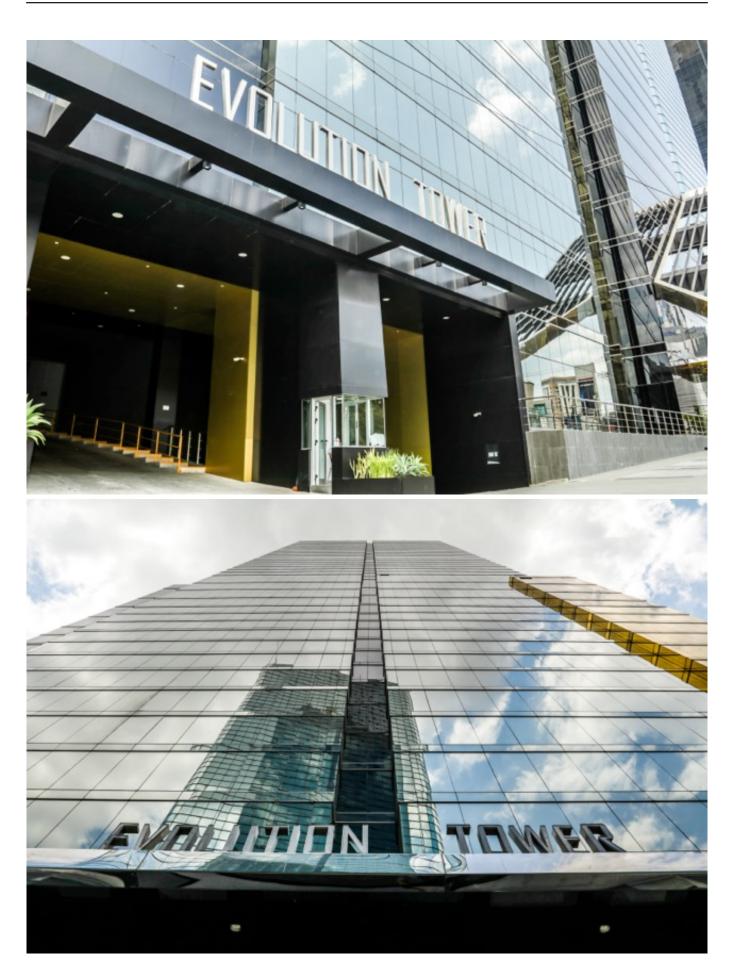

# Office for rent in Calle 50, Obarrio Evolution Tower, 769m2

### **Building Description:**

- Forty-eight (48) story building
- Four (4) basements (the first basement will be for the exclusive use of the hotel and three (3) basements will be for visitor parking.
- Eleven (11) floors of parking destined for the office tower
- Twelve (12) floors for exclusive use of the hotel
- Twenty-four (24) floors of offices, large and luxurious lobby
- Eight (8) high-speed luxury elevators
- Total Electrical Plant
- Provisions for Air Conditioning System through cooling towers
- Reflective glass
- Automatic fire protection system in common areas
- Hydropneumatic drinking water system
- "Smart" security systems throughout the building
- Provision for Internet Ready and Fiber Optic network connection, on all floors, etc.
- Cement floor
- Provision for bathrooms only
- The heights from floor to ceiling are approximately three point twenty meters (3.20m)
- The Building has the W Hotel on the first 20 floors. The hotel has 3 restaurants for a variety of meals. Also a complete Spa and gym, Hair Salon, Ball Room, meeting rooms and much more