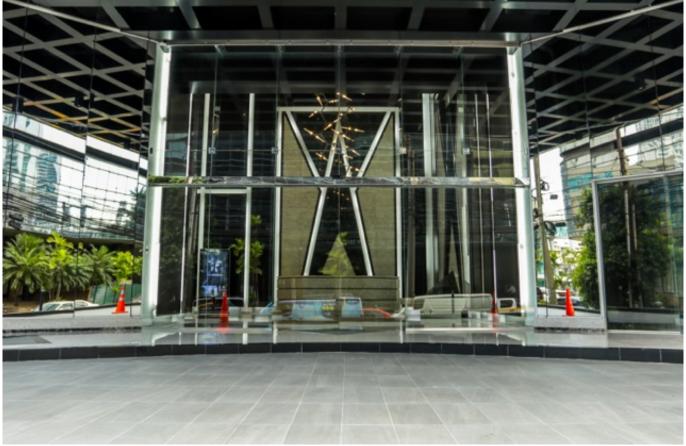

### **Building Description:**

- Forty-eight (48) story building
- Four (4) basements (the first basement will be for the exclusive use of the hotel and three (3) basements will be for visitor parking.
- Eleven (11) floors of parking destined for the office tower
- Twelve (12) floors for exclusive use of the hotel
- Twenty-four (24) floors of offices, large and luxurious lobby
- Eight (8) high-speed luxury elevators
- Total Electrical Plant
- Provisions for Air Conditioning System through cooling towers
- Reflective glass
- Automatic fire protection system in common areas
- Hydropneumatic drinking water system
- "Smart" security systems throughout the building
- Provision for Internet Ready and Fiber Optic network connection, on all floors, etc.
- Cement floor
- Provision for bathrooms only
- The heights from floor to ceiling are approximately three point twenty meters (3.20m)
- The Building has the W Hotel on the first 20 floors. The hotel has 3 restaurants for a variety of meals. Also a complete Spa and gym, Hair Salon, Ball Room, meeting rooms and much more