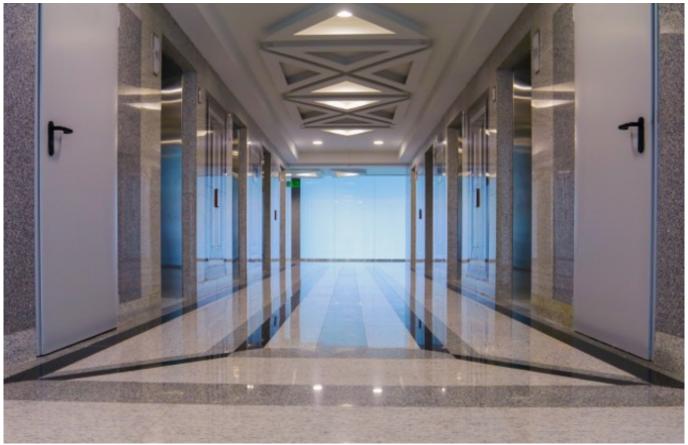

### **Building Description:**

- Forty-eight (48) story building
- Four (4) basements (the first basement will be for the exclusive use of the hotel and three (3) basements will be for visitor parking.
- Eleven (11) floors of parking destined for the office tower
- Twelve (12) floors for exclusive use of the hotel
- Twenty-four (24) floors of offices, large and luxurious lobby
- Eight (8) high-speed luxury elevators
- Total Electrical Plant
- Provisions for Air Conditioning System through cooling towers
- Reflective glass
- Automatic fire protection system in common areas
- Hydropneumatic drinking water system
- "Smart" security systems throughout the building
- Provision for Internet Ready and Fiber Optic network connection, on all floors, etc.
- Cement floor
- Provision for bathrooms only
- The heights from floor to ceiling are approximately three point twenty meters (3.20m)
- The Building has the W Hotel on the first 20 floors. The hotel has 3 restaurants for a variety of meals. Also a complete Spa and gym, Hair Salon, Ball Room, meeting rooms and much more