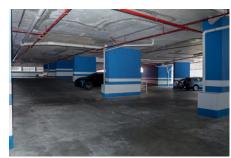

### **Building Description:**

- Forty-eight (48) story building
- Four (4) basements (the first basement will be for the exclusive use of the hotel and three (3) basements will be for visitor parking.
- Eleven (11) floors of parking destined for the office tower
- Twelve (12) floors for exclusive use of the hotel
- Twenty-four (24) floors of offices, large and luxurious lobby
- Eight (8) high-speed luxury elevators
- Total Electrical Plant
- Provisions for Air Conditioning System through cooling towers
- Reflective glass
- Automatic fire protection system in common areas
- Hydropneumatic drinking water system
- "Smart" security systems throughout the building
- Provision for Internet Ready and Fiber Optic network connection, on all floors, etc.
- Cement floor
- Provision for bathrooms only
- The heights from floor to ceiling are approximately three point twenty meters (3.20m)
- The Building has the W Hotel on the first 20 floors. The hotel has 3 restaurants for a variety of meals. Also a complete Spa and gym, Hair Salon, Ball Room, meeting rooms and much more

Rental price: \$16,000.00 + MANT. + ITBMS

Price/m2: \$16.00

| ID de Propiedad      | OPANZ23.3.24.1      |
|----------------------|---------------------|
| Área de Terreno      | $ mt^2 $            |
| Área de Construcción | $1000 \text{ mt}^2$ |
| Precio               | 16,000.00           |
| Precio por Área      | 16.00               |
| Baños                | 6                   |
| Estacionamientos     | 10                  |