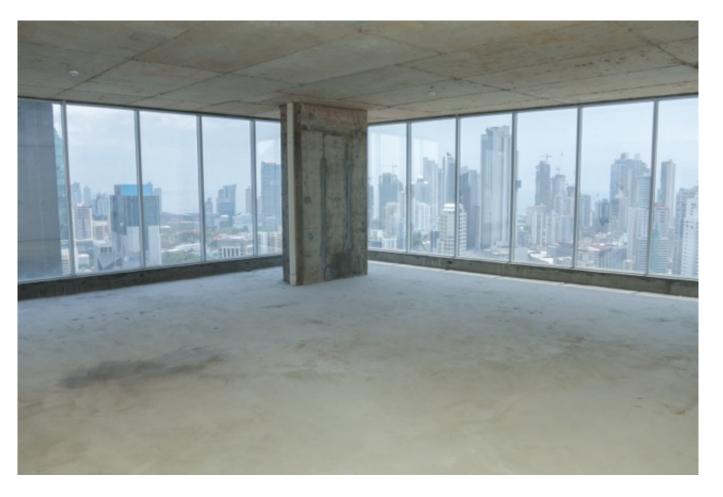

#### Descripción

Location: Calle 50, Bella Vista

Footage: 769m2 Description:

- Work in gray
- 10 single assigned parking spaces
- Maintenance \$1.50 x m<sup>2</sup>
- Additional parking price \$250.00 each monthly single
- Minimum 2-year contract

### **Building Description:**

- Forty-eight (48) story building
- Four (4) basements (the first basement will be for the exclusive use of the hotel and three (3) basements will be for visitor parking.
- Eleven (11) floors of parking destined for the office tower
- Twelve (12) floors for exclusive use of the hotel
- Twenty-four (24) floors of offices, large and luxurious lobby
- Eight (8) high-speed luxury elevators
- Total Electrical Plant
- Provisions for Air Conditioning System through cooling towers
- Reflective glass
- Automatic fire protection system in common areas
- Hydropneumatic drinking water system
- "Smart" security systems throughout the building
- Provision for Internet Ready and Fiber Optic network connection, on all floors, etc.
- Cement floor
- Provision for bathrooms only
- The heights from floor to ceiling are approximately three point twenty meters (3.20m)
- The Building has the W Hotel on the first 20 floors. The hotel has 3 restaurants for a variety of meals. Also a complete Spa and gym, Hair Salon, Ball Room, meeting rooms and much more