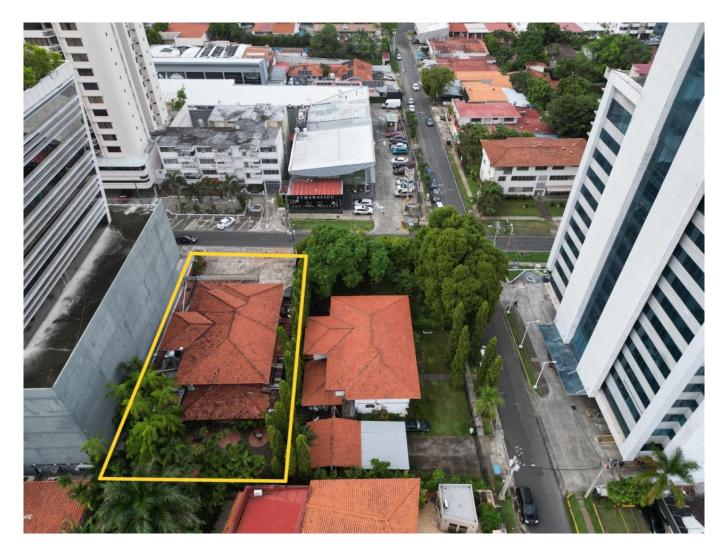

# Land for sale with a house in Obarrio, 900m2 of land and 450m2 of construction

#### Descripción

Location: Obarrio, corner of Samuel Lewis Avenue and 60th Street

Construction Area: 450 m2

Land Area: 1,000 m2 Property Features:

Land Use: RM2MCU3, ideal for mixed-use, commercial, and residential developments.

#### Strategic Location:

Obarrio is one of the most exclusive and coveted neighborhoods in Panama, renowned for its modern and sophisticated lifestyle. This lot offers:

- Unsurpassed Accessibility: Just a few blocks from 50th Street, Via Brasil, Via España, and the Panama Metro Station.
- Prestigious Area: Samuel Lewis Avenue is one of the most exclusive and iconic thoroughfares in the country, surrounded by corporate offices, banks, and high-end retail.
- Proximity to points of interest: Luxury shopping, renowned hotels, gourmet restaurants, and essential services are just steps away.