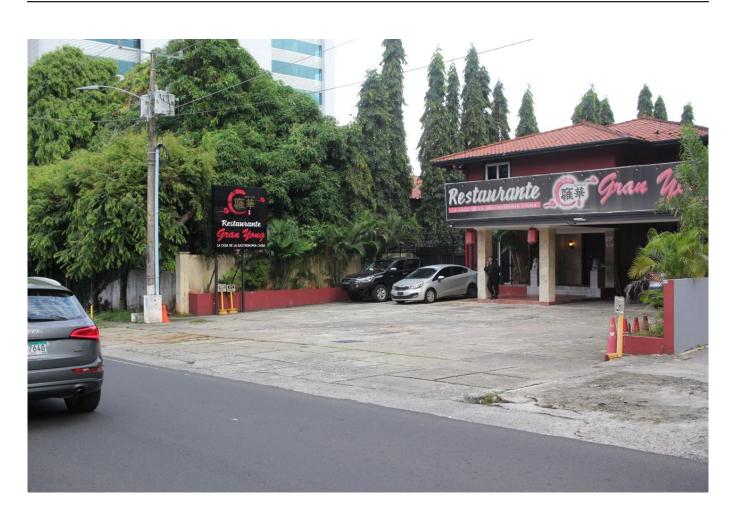

# Land for sale with a house in Obarrio, 900m2 of land and 450m2 of construction

#### Descripción

Location: Obarrio, corner of Samuel Lewis Avenue and 60th Street

Construction Area: 450 m2

Land Area: 1,000 m2 Property Features:

Land Use: RM2MCU3, ideal for mixed-use, commercial, and residential developments.

#### Strategic Location:

Obarrio is one of the most exclusive and coveted neighborhoods in Panama, renowned for its modern and sophisticated lifestyle. This lot offers:

- Unsurpassed Accessibility: Just a few blocks from 50th Street, Via Brasil, Via España, and the Panama Metro Station.
- Prestigious Area: Samuel Lewis Avenue is one of the most exclusive and iconic thoroughfares in the country, surrounded by corporate offices, banks, and high-end retail.
- Proximity to points of interest: Luxury shopping, renowned hotels, gourmet restaurants, and essential services are just steps away.