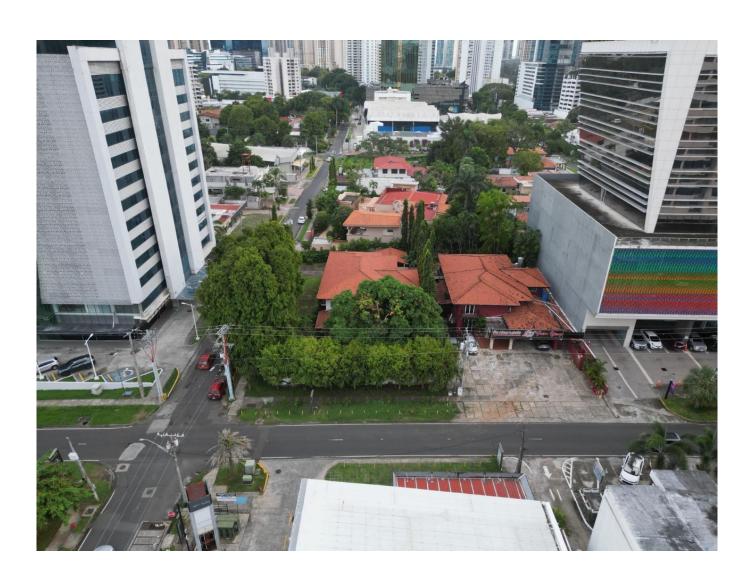

# Land for sale with a house in Obarrio, 900m2 of land and 450m2 of construction

#### Descripción

Location: Obarrio, corner of Samuel Lewis Avenue and 60th Street

Construction Area: 450 m2

Land Area: 1,000 m2 Property Features:

Land Use: RM2MCU3, ideal for mixed-use, commercial, and residential developments.