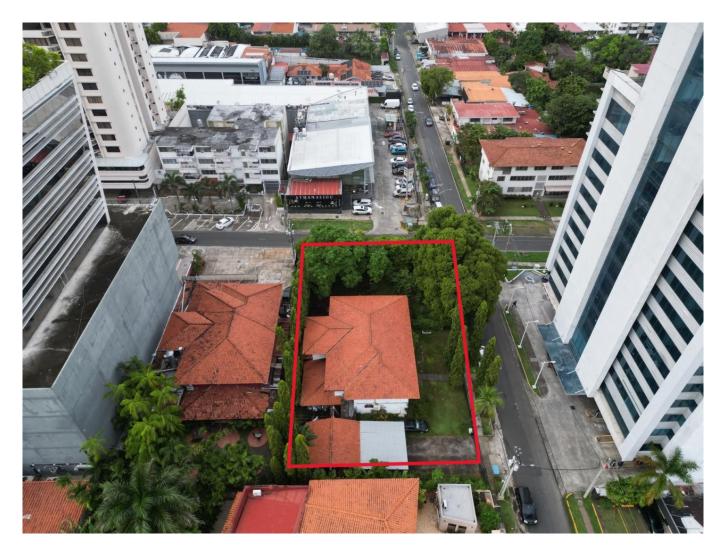

# Land for sale with a house in Obarrio, 450 m2 of construction and 1,071 m2 of land

#### Descripción

Location: Obarrio, corner of Samuel Lewis Avenue and 60th Street

Construction Area: 450 m2

Land Area: 1,071m2 Property Features:

Land Use: RM2MCU3, ideal for mixed-use, commercial, and residential developments.

Selling price: \$2,517,000 Price per m2 (Land): \$2,350

| ID de Propiedad      | CPANJ9.5.25.3       |
|----------------------|---------------------|
| Área de Terreno      | $1071 \text{ mt}^2$ |
| Área de Construcción | $450 \text{ mt}^2$  |
| Precio               | 2,517,000.00        |
| Precio por Área      | 2,350.00            |
| Cuartos              | 4                   |
| Baños                | 4.5                 |
| Estacionamientos     | 5                   |