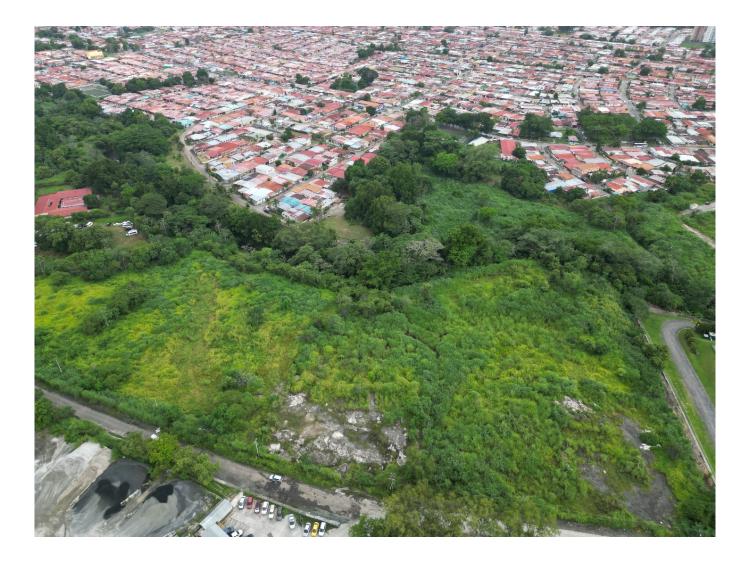

#### **验**—

Location: Via Tocumen Surface: 41,310m2

Property Details:

•Total Area: 41,310m<sup>2</sup> – Ample space for the development of logistics facilities, warehouses, distribution centers, industrial offices and much more.

Zoning: 1P Logistics and Industrial / Low Impact Industry – Ideal for projects that seek to minimize their environmental impact without sacrificing functionality or operability.
Strategic Location: Vía Tocumen is one of the most important and busiest roads in the country, connecting directly with the airport and facilitating access to the main commercial and logistics routes.

•Expansion Potential: The land offers ample possibilities to develop modern industrial projects that can accommodate rapidly growing companies.

Why Invest Here:

This terrain offers a key competitive advantage for companies wishing to establish operations in a rapidly growing area, with easy access to major logistics routes. Vía Tocumen has established itself as an epicenter for industrial development, which ensures that this property will continue to appreciate in value.

Price per m2: \$285.00 Sale price: \$11,773,350

| ID de Propiedad | LPANJ24.8.24.2        |
|-----------------|-----------------------|
| Área de Terreno | $41,310 \text{ mt}^2$ |
| Precio          | 11,773,350.00         |
| Precio por Área | 285.00                |