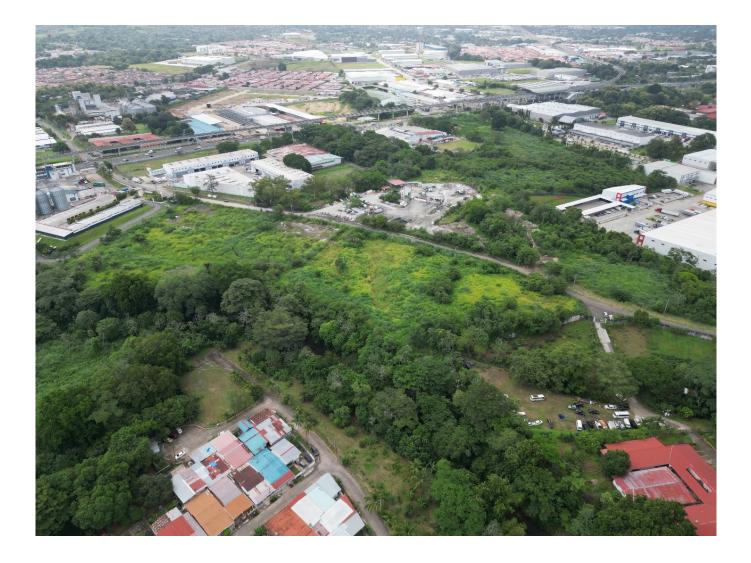

#### **验**—

Location: Via Tocumen Surface: 41,310m2

Property Details:

•Total Area: 41,310m<sup>2</sup> – Ample space for the development of logistics facilities, warehouses, distribution centers, industrial offices and much more.

Zoning: 1P Logistics and Industrial / Low Impact Industry – Ideal for projects that seek to minimize their environmental impact without sacrificing functionality or operability.
Strategic Location: Vía Tocumen is one of the most important and busiest roads in the country, connecting directly with the airport and facilitating access to the main commercial and logistics routes.

•Expansion Potential: The land offers ample possibilities to develop modern industrial projects that can accommodate rapidly growing companies.

Why Invest Here:

This terrain offers a key competitive advantage for companies wishing to establish operations in a rapidly growing area, with easy access to major logistics routes. Vía Tocumen has established itself as an epicenter for industrial development, which ensures that this property will continue to appreciate in value.