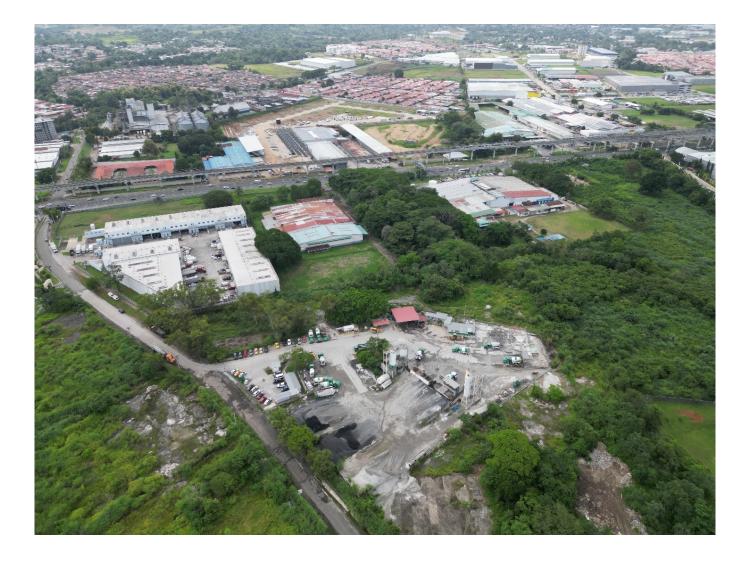

#### **验**—

Location: Via Tocumen Surface: 41,310m2

Property Details:

•Total Area: 41,310m<sup>2</sup> – Ample space for the development of logistics facilities, warehouses, distribution centers, industrial offices and much more.

Zoning: 1P Logistics and Industrial / Low Impact Industry – Ideal for projects that seek to minimize their environmental impact without sacrificing functionality or operability.
Strategic Location: Vía Tocumen is one of the most important and busiest roads in the country, connecting directly with the airport and facilitating access to the main commercial and logistics routes.

•Expansion Potential: The land offers ample possibilities to develop modern industrial projects that can accommodate rapidly growing companies.

Why Invest Here:

This terrain offers a key competitive advantage for companies wishing to establish operations in a rapidly growing area, with easy access to major logistics routes. Vía Tocumen has established itself as an epicenter for industrial development, which ensures that this property will continue to appreciate in value.

Price per m2: \$285.00 Sale price: \$11,773,350

| ID de Propiedad | LPANJ24.8.24.2        |
|-----------------|-----------------------|
| Área de Terreno | $41,310 \text{ mt}^2$ |
| Precio          | 11,773,350.00         |
| Precio por Área | 285.00                |