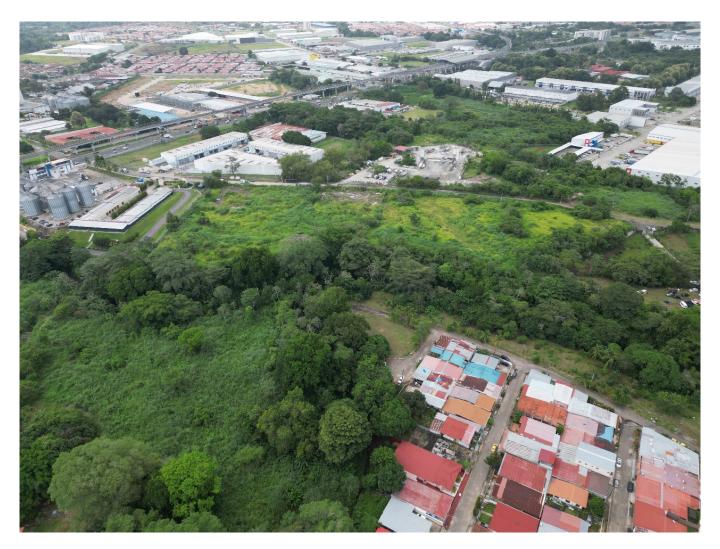

#### **验**—

Location: Via Tocumen Surface: 41,310m2

Property Details:

•Total Area: 41,310m<sup>2</sup> – Ample space for the development of logistics facilities, warehouses, distribution centers, industrial offices and much more.

Zoning: 1P Logistics and Industrial / Low Impact Industry – Ideal for projects that seek to minimize their environmental impact without sacrificing functionality or operability.
Strategic Location: Vía Tocumen is one of the most important and busiest roads in the country, connecting directly with the airport and facilitating access to the main commercial and logistics routes.

•Expansion Potential: The land offers ample possibilities to develop modern industrial projects that can accommodate rapidly growing companies.

Why Invest Here:

This terrain offers a key competitive advantage for companies wishing to establish operations in a rapidly growing area, with easy access to major logistics routes. Vía Tocumen has established itself as an epicenter for industrial development, which ensures that this property will continue to appreciate in value.

Price per m2: \$285.00 Sale price: \$11,773,350

| ID de Propiedad | LPANJ24.8.24.2        |
|-----------------|-----------------------|
| Área de Terreno | $41,310 \text{ mt}^2$ |
| Precio          | 11,773,350.00         |
| Precio por Área | 285.00                |