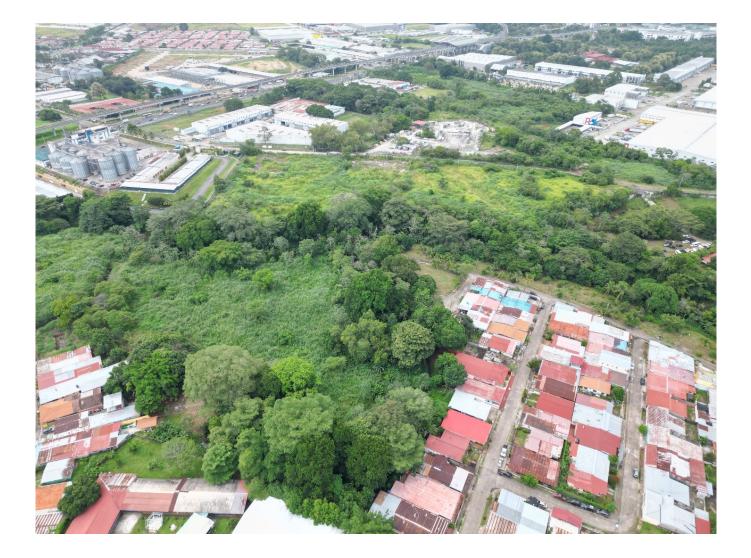

#### **验**—

Location: Via Tocumen Surface: 41,310m2

Property Details:

•Total Area: 41,310m<sup>2</sup> – Ample space for the development of logistics facilities, warehouses, distribution centers, industrial offices and much more.

Zoning: 1P Logistics and Industrial / Low Impact Industry – Ideal for projects that seek to minimize their environmental impact without sacrificing functionality or operability.
Strategic Location: Vía Tocumen is one of the most important and busiest roads in the country, connecting directly with the airport and facilitating access to the main commercial and logistics routes.

•Expansion Potential: The land offers ample possibilities to develop modern industrial projects that can accommodate rapidly growing companies.

Why Invest Here:

This terrain offers a key competitive advantage for companies wishing to establish operations in a rapidly growing area, with easy access to major logistics routes. Vía Tocumen has established itself as an epicenter for industrial development, which ensures that this property will continue to appreciate in value.

Price per m2: \$285.00 Sale price: \$11,773,350

| ID de Propiedad | LPANJ24.8.24.2        |
|-----------------|-----------------------|
| Área de Terreno | $41,310 \text{ mt}^2$ |
| Precio          | 11,773,350.00         |
| Precio por Área | 285.00                |