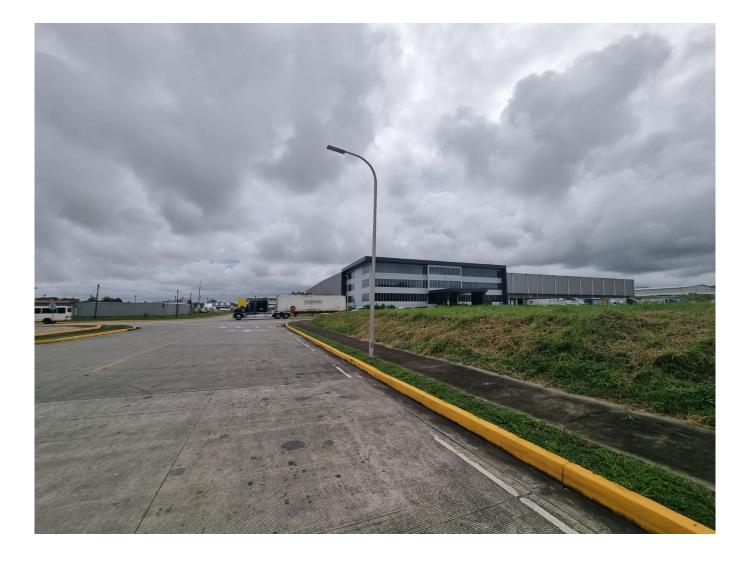

**Complex Description:** 

- Tocumen Commercial Park, located near the Tocumen International Airport.
- It is a project that has access just a few kilometers from both corridors.
- It is a closed industrial park, with a perimeter fence.
- Security checkpoint.
- 200 thousand gallon water tank.
- Wide internal streets, suitable for the entry and maneuvering of containers.
- In a privileged location, between Domingo Díaz Avenue and the Pan-American Highway.

• It offers splendid lots to install companies within a circuit in full development in the thriving Eastern sector of Panama City.

Sale price: \$3,391,000.00 Price per m2: \$440.00

| ID de Propiedad | LPANS2.7.24.2       |
|-----------------|---------------------|
| Área de Terreno | $7705 \text{ mt}^2$ |
| Precio          | 3,391,000.00        |
| Precio por Área | 440.00              |