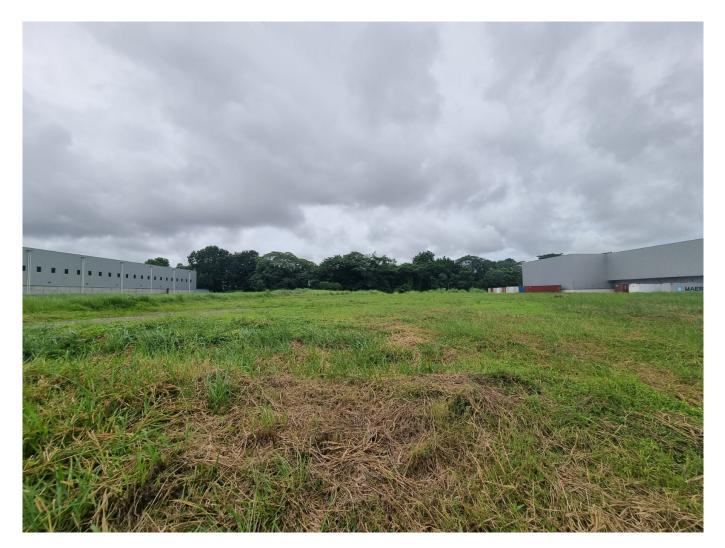

#### Descripción

**验**—

Location: South Corridor and Via Domingo Díaz Footage: 7,705.72m2 Description:

- Flat topography
- With 50 meters wide and 154.17 meters deep
- Maintenance \$770.58
- Services are delivered (with electricity infrastructure, drinking water, sewage)
- It has underground electrical lines, and connection to the water reserve tank.

**Complex Description:** 

- Tocumen Commercial Park, located near the Tocumen International Airport.
- It is a project that has access just a few kilometers from both corridors.
- It is a closed industrial park, with a perimeter fence.
- Security checkpoint.
- 200 thousand gallon water tank.
- Wide internal streets, suitable for the entry and maneuvering of containers.
- In a privileged location, between Domingo Díaz Avenue and the Pan-American Highway.

• It offers splendid lots to install companies within a circuit in full development in the thriving Eastern sector of Panama City.

Sale price: \$3,391,000.00 Price per m2: \$440.00

| ID de Propiedad | LPANS2.7.24.2       |
|-----------------|---------------------|
| Área de Terreno | $7705 \text{ mt}^2$ |
| Precio          | 3,391,000.00        |
| Precio por Área | 440.00              |