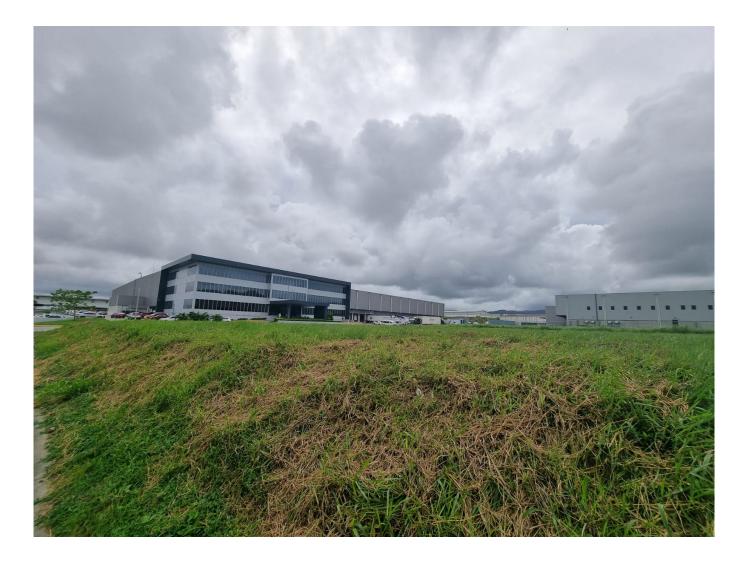

#### Descripción

**验**—

Location: South Corridor and Via Domingo Díaz Footage: 6,180.55m2 Description:

• Flat topography

• With 63.96 meters wide and 90.91 meters deep

- Maintenance \$620.00
- Services are delivered (with electricity infrastructure, drinking water, sewage)
- It has underground electrical lines, and connection to the water reserve tank.

**Complex Description:** 

- Tocumen Commercial Park, located near the Tocumen International Airport.
- It is a project that has access just a few kilometers from both corridors.
- It is a closed industrial park, with a perimeter fence.
- Security checkpoint.
- 200 thousand gallon water tank.
- Wide internal streets, suitable for the entry and maneuvering of containers.
- In a privileged location, between Domingo Díaz Avenue and the Pan-American Highway.

• It offers splendid lots to install companies within a circuit in full development in the thriving Eastern sector of Panama City.

Sale price: \$2,720,000.00 Price per m2: \$440.00

| ID de Propiedad | LPANS2.7.24.6       |
|-----------------|---------------------|
| Área de Terreno | $6180 \text{ mt}^2$ |
| Precio          | 2,720,000.00        |
| Precio por Área | 440.00              |