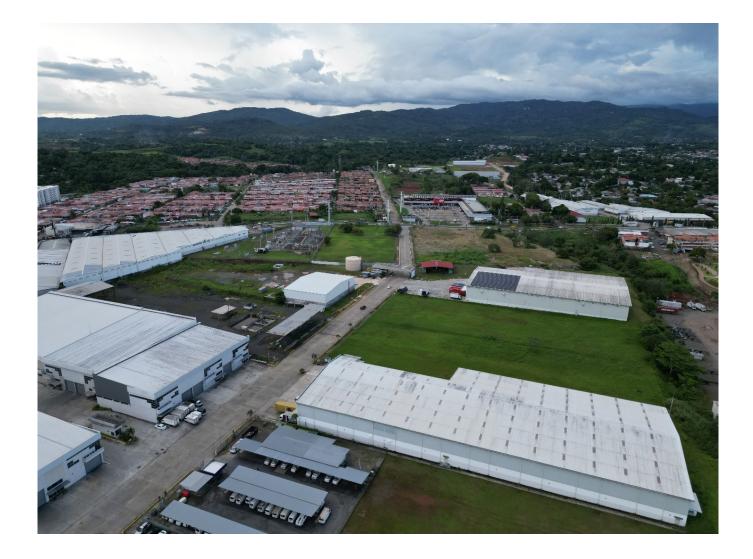

**Complex Description:** 

- Tocumen Commercial Park, located near the Tocumen International Airport.
- It is a project that has access just a few kilometers from both corridors.
- It is a closed industrial park, with a perimeter fence.
- Security checkpoint.
- 200 thousand gallon water tank.
- Wide internal streets, suitable for the entry and maneuvering of containers.
- In a privileged location, between Domingo Díaz Avenue and the Pan-American Highway.

• It offers splendid lots to install companies within a circuit in full development in the thriving Eastern sector of Panama City.

Sale price: \$2,720,000.00 Price per m2: \$440.00

| ID de Propiedad | LPANS2.7.24.6       |
|-----------------|---------------------|
| Área de Terreno | $6180 \text{ mt}^2$ |
| Precio          | 2,720,000.00        |
| Precio por Área | 440.00              |