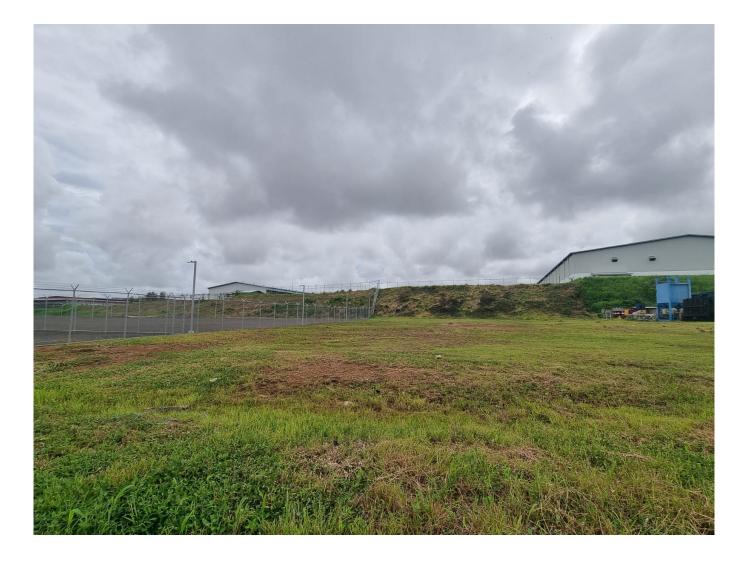

#### Descripción

**验**—

Location: South Corridor and Via Domingo Díaz Footage: 6,180.55m2 Description:

• Flat topography

• With 63.96 meters wide and 90.91 meters deep

- Maintenance \$620.00
- Services are delivered (with electricity infrastructure, drinking water, sewage)
- It has underground electrical lines, and connection to the water reserve tank.