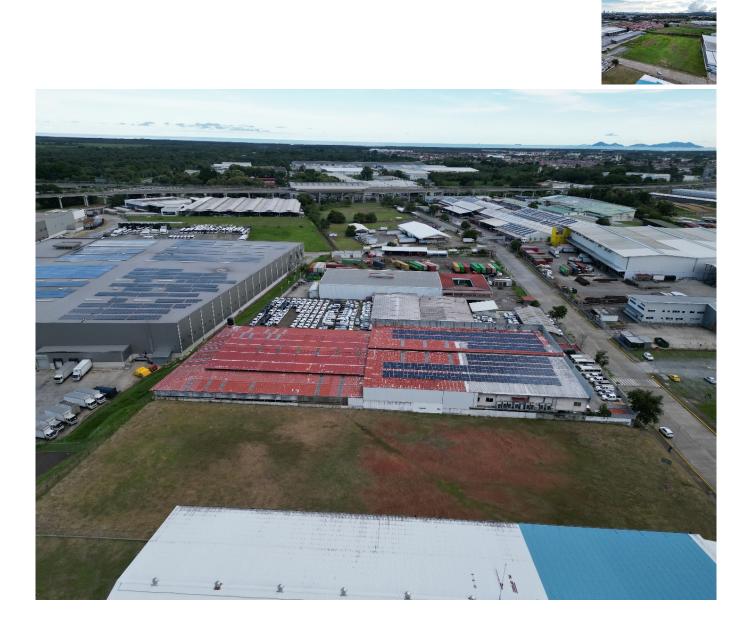

**Complex Description:** 

- Tocumen Commercial Park, located near the Tocumen International Airport.
- It is a project that has access just a few kilometers from both corridors.
- It is a closed industrial park, with a perimeter fence.
- Security checkpoint.
- 200 thousand gallon water tank.
- Wide internal streets, suitable for the entry and maneuvering of containers.
- In a privileged location, between Domingo Díaz Avenue and the Pan-American Highway.

• It offers splendid lots to install companies within a circuit in full development in the thriving Eastern sector of Panama City.

Sale price: \$2,720,000.00 Price per m2: \$440.00

| ID de Propiedad | LPANS2.7.24.6       |
|-----------------|---------------------|
| Área de Terreno | $6180 \text{ mt}^2$ |
| Precio          | 2,720,000.00        |
| Precio por Área | 440.00              |