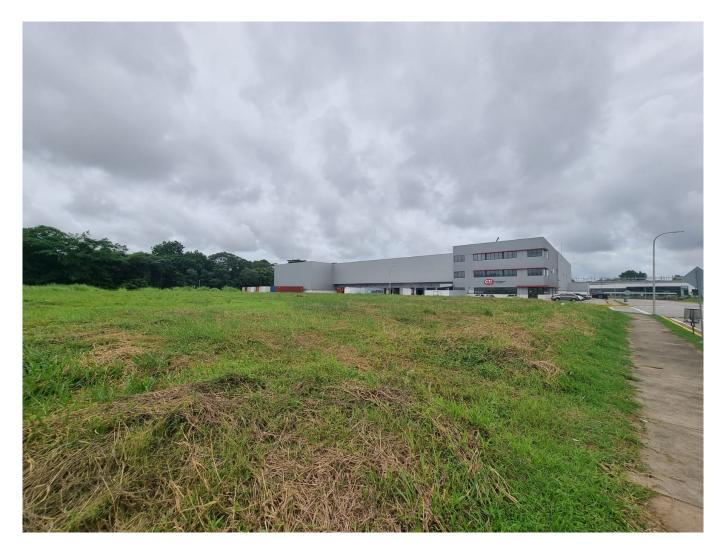

#### Descripción

**验**—

Location: South Corridor and Via Domingo Díaz Footage: 6,180.55m2 Description:

• Flat topography

• With 63.96 meters wide and 90.91 meters deep

- Maintenance \$620.00
- Services are delivered (with electricity infrastructure, drinking water, sewage)
- It has underground electrical lines, and connection to the water reserve tank.

**Complex Description:** 

- Tocumen Commercial Park, located near the Tocumen International Airport.
- It is a project that has access just a few kilometers from both corridors.
- It is a closed industrial park, with a perimeter fence.
- Security checkpoint.
- 200 thousand gallon water tank.
- Wide internal streets, suitable for the entry and maneuvering of containers.
- In a privileged location, between Domingo Díaz Avenue and the Pan-American Highway.

• It offers splendid lots to install companies within a circuit in full development in the thriving Eastern sector of Panama City.

Sale price: \$2,720,000.00 Price per m2: \$440.00

| ID de Propiedad | LPANS2.7.24.6       |
|-----------------|---------------------|
| Área de Terreno | $6180 \text{ mt}^2$ |
| Precio          | 2,720,000.00        |
| Precio por Área | 440.00              |