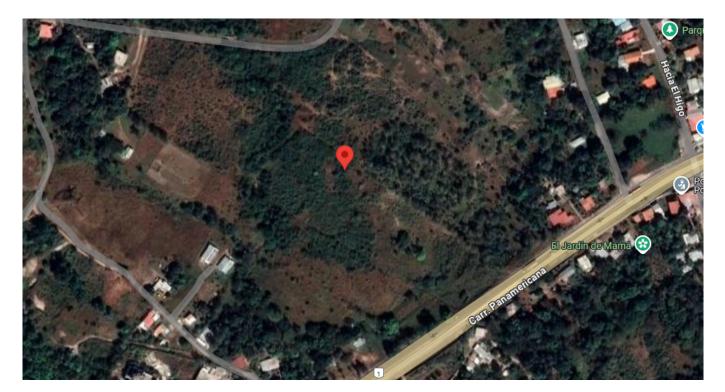

#### Descripción

**验**—

Location: main entrance to the town of El Higo de San Carlos Footage: 4 Hectares 1,949.89m2 4 hectares = 40,000m2

Property highlights:

•Extensive footage: More than 4 hectares that provide enough space to develop large-scale projects, from residential to commercial or tourist.

•Strategic location: With direct access from the Pan-American Highway, one of the most important arteries in the country, and at the main entrance to the town of El Higo, guaranteeing a constant flow of people and vehicles.

•Ideal land for mixed developments, offering possibilities for the construction of homes, businesses, or even tourist projects thanks to its proximity to local points of interest.

Price per m2: 23.83 Sale price: \$1,000,000

| ID de Propiedad | LCHIJ22.8.24.4 |
|-----------------|----------------|
| Área de Terreno | 41,949 $mt^2$  |
| Precio          | 1,000,000.00   |
| Precio por Área | 23.83          |

#### Ubicación

**验**——

Agente

**榓**——