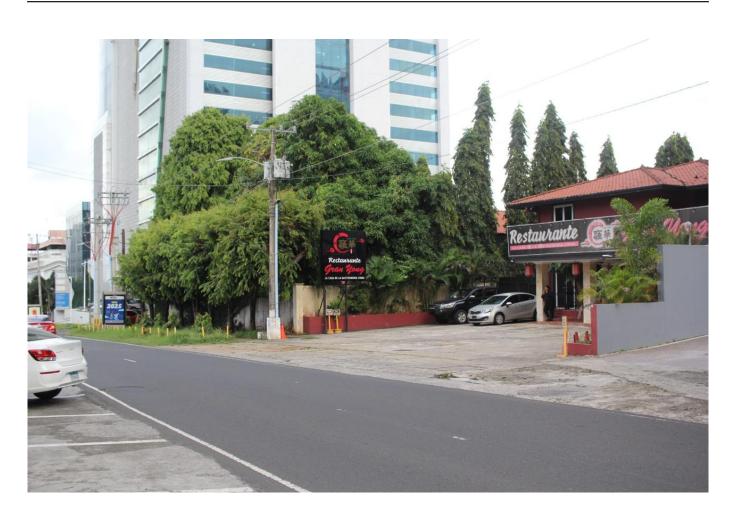

#### Descripción

Location: Obarrio, corner of Samuel Lewis Avenue and 60th Street, across from a plaza and two buildings.

Total square: 1,968m<sup>2</sup> Lot 1: 1,071 m<sup>2</sup> (Corner)

Lot 2: 897 m<sup>2</sup>

#### Strategic location:

Obarrio is one of the most exclusive and coveted neighborhoods in Panama, recognized for its modern and sophisticated lifestyle. This lot offers:

- Accessibility: Just a few blocks from 50th Street, Via Brasil, Via España, and the Panama Metro station.
- Premium area: Obarrio, and specifically Samuel Lewis Avenue, is listed as one of the city's most classic and exclusive neighborhoods, surrounded by corporate offices, banks, and high-end retail.
- Proximity to points of interest: Luxury shops, renowned hotels, gourmet restaurants, and essential services are just steps away. It borders the city's main thoroughfares, such as Via España, Calle 50, and Via Brasil.