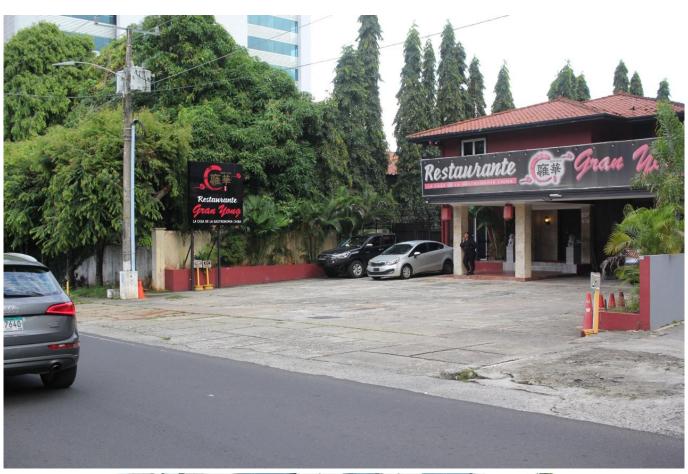

#### Existing improvements:

- 450 m² house on each lot.
- Land use: RM2MCU3, ideal for mixed-use, commercial, and residential developments.