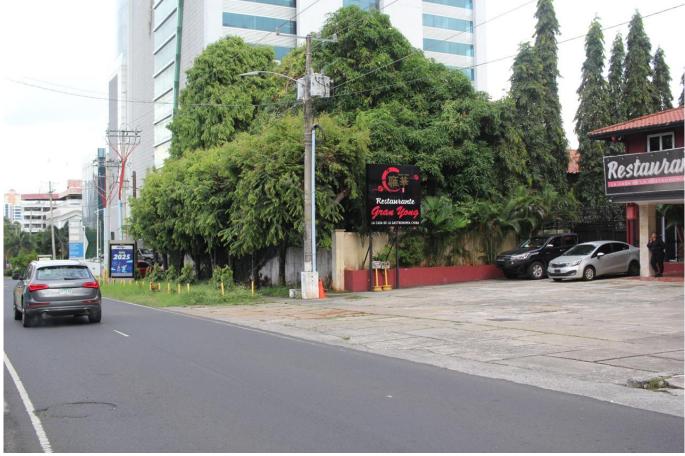

#### Descripción

Location: Obarrio, corner of Samuel Lewis Avenue and 60th Street, across from a plaza and two buildings.

Total square: 1,968m<sup>2</sup> Lot 1: 1,071 m<sup>2</sup> (Corner)

Lot 2: 897 m<sup>2</sup>

#### Strategic location:

Obarrio is one of the most exclusive and coveted neighborhoods in Panama, recognized for its modern and sophisticated lifestyle. This lot offers:

- Accessibility: Just a few blocks from 50th Street, Via Brasil, Via España, and the Panama Metro station.
- Premium area: Obarrio, and specifically Samuel Lewis Avenue, is listed as one of the city's most classic and exclusive neighborhoods, surrounded by corporate offices, banks, and high-end retail.
- Proximity to points of interest: Luxury shops, renowned hotels, gourmet restaurants, and essential services are just steps away. It borders the city's main thoroughfares, such as Via España, Calle 50, and Via Brasil.