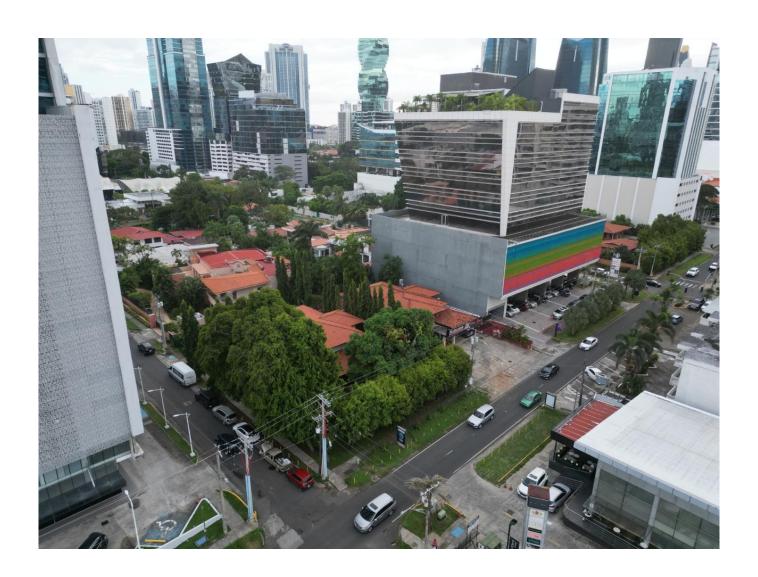

# Land for sale in Obarrio, 1,968m2, on Samuel Lewis Avenue, with 900m2 of improvements

#### Descripción

Location: Obarrio, corner of Samuel Lewis Avenue and 60th Street, across from a plaza and two buildings.

Total square: 1,968m<sup>2</sup> Lot 1: 1,071 m<sup>2</sup> (Corner)

Lot 2: 897 m<sup>2</sup>

#### Strategic location:

Obarrio is one of the most exclusive and coveted neighborhoods in Panama, recognized for its modern and sophisticated lifestyle. This lot offers:

- Accessibility: Just a few blocks from 50th Street, Via Brasil, Via España, and the Panama Metro station.
- Premium area: Obarrio, and specifically Samuel Lewis Avenue, is listed as one of the city's most classic and exclusive neighborhoods, surrounded by corporate offices, banks, and high-end retail.
- Proximity to points of interest: Luxury shops, renowned hotels, gourmet restaurants, and essential services are just steps away. It borders the city's main thoroughfares, such as Via España, Calle 50, and Via Brasil.