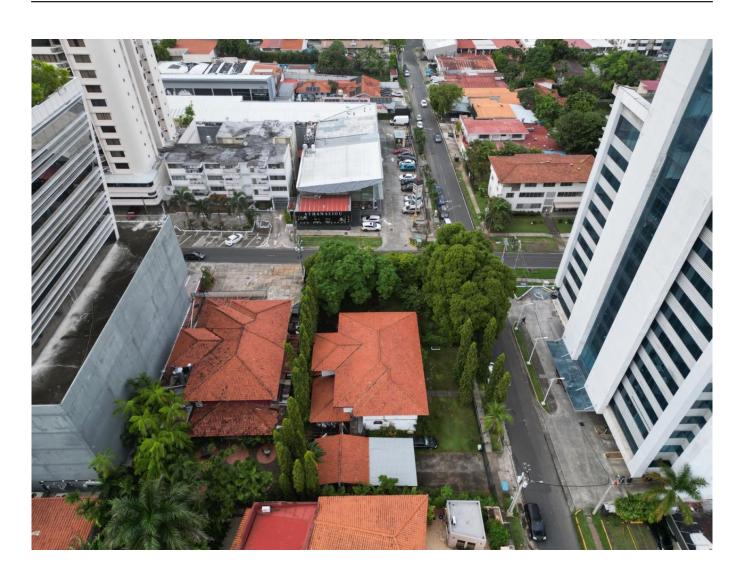

# Land for sale in Obarrio, 1,968m2, on Samuel Lewis Avenue, with 900m2 of improvements

#### Descripción

Location: Obarrio, corner of Samuel Lewis Avenue and 60th Street, across from a plaza and two buildings.

Total square: 1,968m<sup>2</sup> Lot 1: 1,071 m<sup>2</sup> (Corner)

Lot 2: 897 m<sup>2</sup>

#### Existing improvements:

- 450 m² house on each lot.
- Land use: RM2MCU3, ideal for mixed-use, commercial, and residential developments.