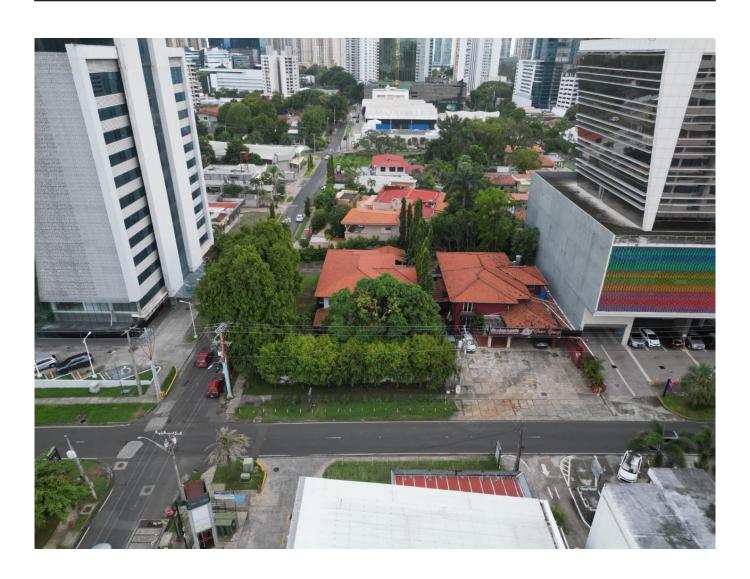

# Land for sale in Obarrio, 1,968m2, on Samuel Lewis Avenue, with 900m2 of improvements

#### Descripción

Location: Obarrio, corner of Samuel Lewis Avenue and 60th Street, across from a plaza and two buildings.

Total square: 1,968m<sup>2</sup> Lot 1: 1,071 m<sup>2</sup> (Corner)

Lot 2: 897 m<sup>2</sup>

#### Existing improvements:

- 450 m² house on each lot.
- Land use: RM2MCU3, ideal for mixed-use, commercial, and residential developments.