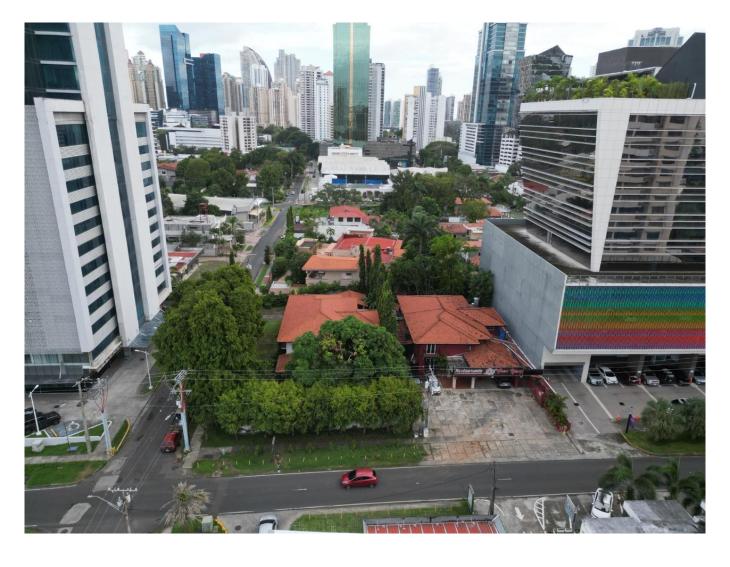

# Land for sale in Obarrio, 1,968m2, on Samuel Lewis Avenue, with 900m2 of improvements

#### Descripción

Location: Obarrio, corner of Samuel Lewis Avenue and 60th Street, across from a plaza and two buildings.

Total square: 1,968m<sup>2</sup> Lot 1: 1,071 m<sup>2</sup> (Corner)

Lot 2: 897 m<sup>2</sup>

#### Existing improvements:

- 450 m² house on each lot.
- Land use: RM2MCU3, ideal for mixed-use, commercial, and residential developments.

#### Strategic location:

Obarrio is one of the most exclusive and coveted neighborhoods in Panama, recognized for its modern and sophisticated lifestyle. This lot offers:

- Accessibility: Just a few blocks from 50th Street, Via Brasil, Via España, and the Panama Metro station.
- Premium area: Obarrio, and specifically Samuel Lewis Avenue, is listed as one of the city's most classic and exclusive neighborhoods, surrounded by corporate offices, banks, and high-end retail.
- Proximity to points of interest: Luxury shops, renowned hotels, gourmet restaurants, and essential services are just steps away. It borders the city's main thoroughfares, such as Via España, Calle 50, and Via Brasil.