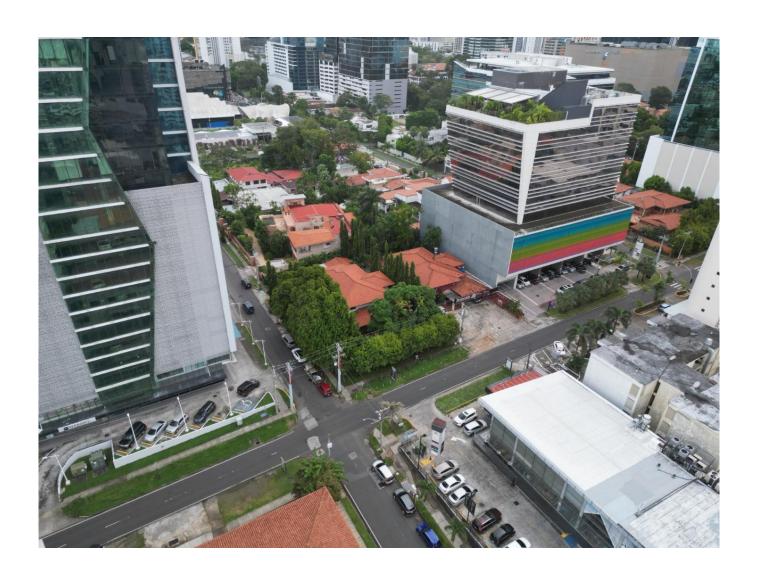

#### Descripción

Location: Obarrio, corner of Samuel Lewis Avenue and 60th Street, across from a plaza and two buildings.

Total square: 1,968m<sup>2</sup> Lot 1: 1,071 m<sup>2</sup> (Corner)

Lot 2: 897 m<sup>2</sup>

#### Strategic location:

Obarrio is one of the most exclusive and coveted neighborhoods in Panama, recognized for its modern and sophisticated lifestyle. This lot offers:

- Accessibility: Just a few blocks from 50th Street, Via Brasil, Via España, and the Panama Metro station.
- Premium area: Obarrio, and specifically Samuel Lewis Avenue, is listed as one of the city's most classic and exclusive neighborhoods, surrounded by corporate offices, banks, and high-end retail.
- Proximity to points of interest: Luxury shops, renowned hotels, gourmet restaurants, and essential services are just steps away. It borders the city's main thoroughfares, such as Via España, Calle 50, and Via Brasil.