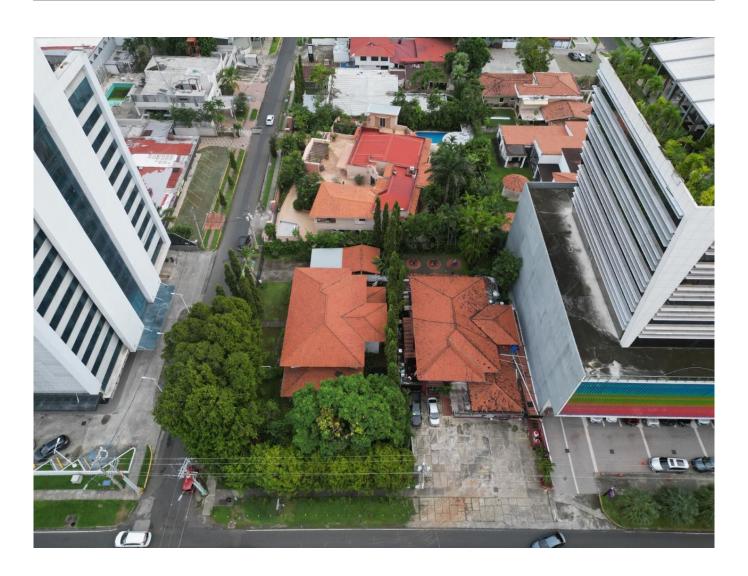

#### Descripción

Location: Obarrio, corner of Samuel Lewis Avenue and 60th Street, across from a plaza and two buildings.

Total square: 1,968m<sup>2</sup> Lot 1: 1,071 m<sup>2</sup> (Corner)

Lot 2: 897 m<sup>2</sup>

#### Existing improvements:

- 450 m² house on each lot.
- Land use: RM2MCU3, ideal for mixed-use, commercial, and residential developments.