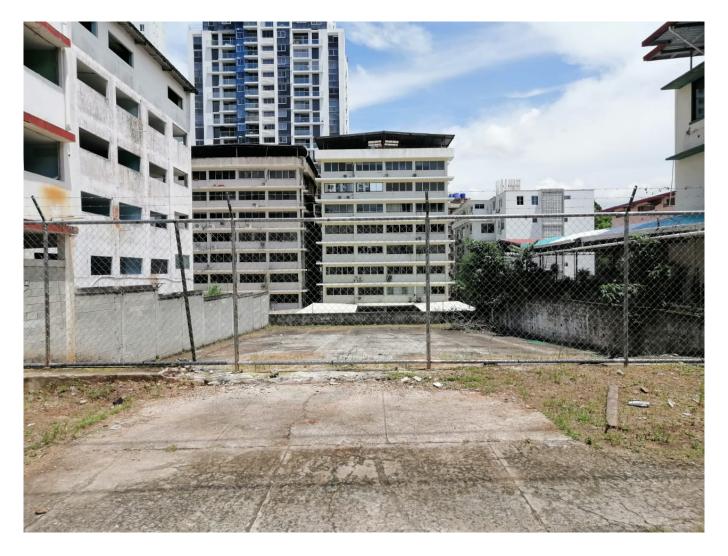

## Land for sale in El Cangrejo, 900m2

#### Descripción

Location: Augusto Samuel Boyd Street

Land: 900m2 Description:

- •Zoning: RM3C2. It allows high-density residential developments, combined with medium-intensity commercial uses, which makes it suitable for urban projects that integrate residences with commerce, such as apartment buildings with commercial premises on the first levels.
- •Located in El Cangrejo, a few meters from Via España.

Price per m2: \$1,350 Sale price: \$ \$1,215,000

1/4

| ID de Propiedad | LPANJ9.9.24.3       |
|-----------------|---------------------|
| Área de Terreno | 900 mt <sup>2</sup> |
| Precio          | 1,215,000.00        |
| Precio por Área | 1,350.00            |