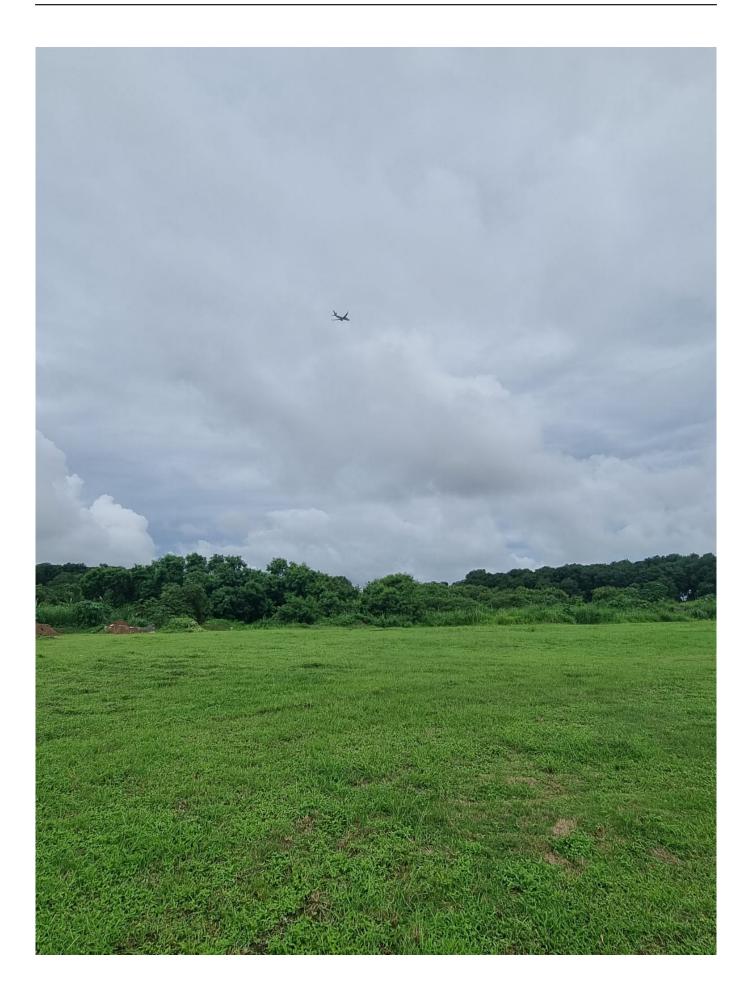

# Land for sale in Don Bosco, Zona Uno Industrial Terminal, 4,286m2

#### Descripción

Location: South Corridor, Don Bosco, Juan Díaz

Footage: 4,286m2

Description:

- Located outside the Park
- Flat topography
- It can be built to the client's liking, but with the due approval of a designated architect, in terms of façade something similar must be maintained.
- All types of system connections are offered such as: drinking water, treated water, rainwater system, communications, electricity and fire alarms.