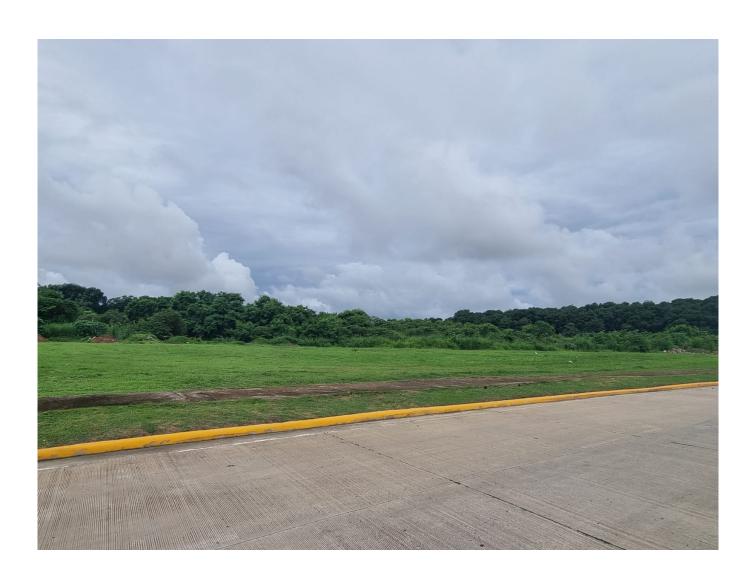

#### Descripción

Location: South Corridor, Don Bosco, Juan Díaz

Footage: 4,286m2

Description:

- Located outside the Park
- Flat topography
- It can be built to the client's liking, but with the due approval of a designated architect, in terms of façade something similar must be maintained.
- All types of system connections are offered such as: drinking water, treated water, rainwater system, communications, electricity and fire alarms.

### Complex Description:

- Located in the eastern sector of the city. 5 minutes from Tocumen Airport.
- The project is positioned in one of the new Growth Zones of Panama City, being the one with the greatest Exposure to the Southern Corridor.
- Offers direct access to and from the South Corridor.
- Access 24 hours a day, 365 days a year.
- Administration.
- Warehouses and lots for commercial and light industrial development.
- Fire protection system with reserve of 4 water tanks of 55,000 gal each.