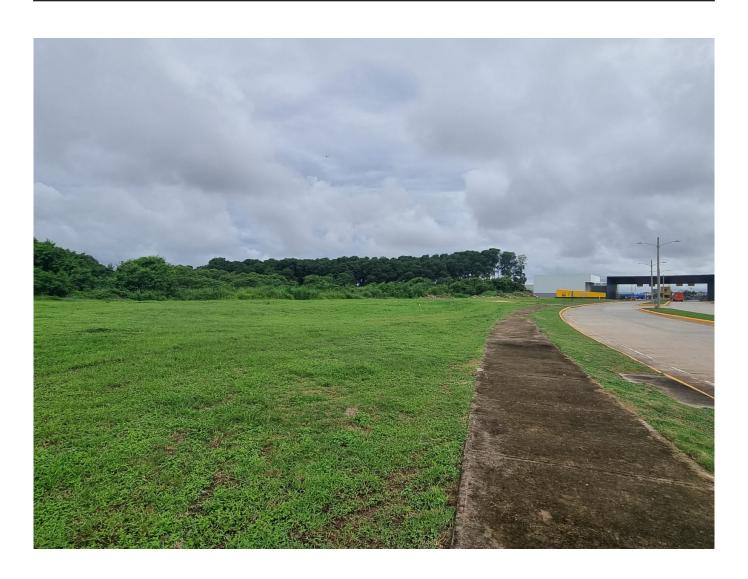

#### Descripción

Location: South Corridor, Don Bosco, Juan Díaz

Footage: 4,286m2

Description:

- Located outside the Park
- Flat topography
- It can be built to the client's liking, but with the due approval of a designated architect, in terms of façade something similar must be maintained.
- All types of system connections are offered such as: drinking water, treated water, rainwater system, communications, electricity and fire alarms.

### Complex Description:

- Located in the eastern sector of the city. 5 minutes from Tocumen Airport.
- The project is positioned in one of the new Growth Zones of Panama City, being the one with the greatest Exposure to the Southern Corridor.
- Offers direct access to and from the South Corridor.
- Access 24 hours a day, 365 days a year.
- Administration.
- Warehouses and lots for commercial and light industrial development.
- Fire protection system with reserve of 4 water tanks of 55,000 gal each.