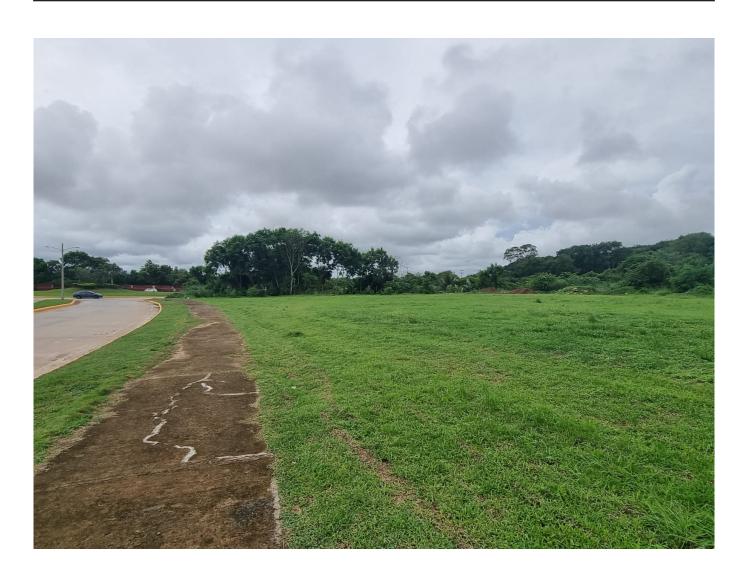

# Land for sale in Don Bosco, Zona Uno Industrial Terminal, 4,286m2

#### Descripción

Location: South Corridor, Don Bosco, Juan Díaz

Footage: 4,286m2

Description:

- Located outside the Park
- Flat topography
- It can be built to the client's liking, but with the due approval of a designated architect, in terms of façade something similar must be maintained.
- All types of system connections are offered such as: drinking water, treated water, rainwater system, communications, electricity and fire alarms.