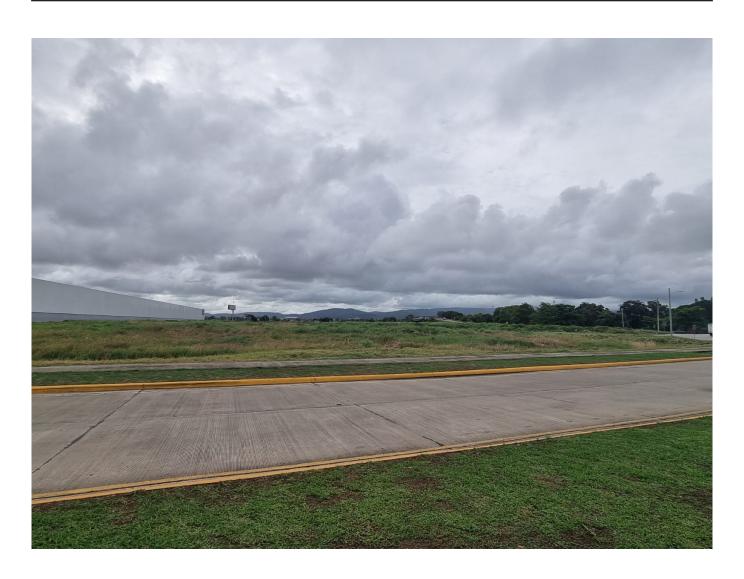

#### Descripción

Location: South Corridor, Don Bosco, Juan Díaz

Footage: 4,286m2

Description:

- Located outside the Park
- Flat topography
- It can be built to the client's liking, but with the due approval of a designated architect, in terms of façade something similar must be maintained.
- All types of system connections are offered such as: drinking water, treated water, rainwater system, communications, electricity and fire alarms.

### Complex Description:

- Located in the eastern sector of the city. 5 minutes from Tocumen Airport.
- The project is positioned in one of the new Growth Zones of Panama City, being the one with the greatest Exposure to the Southern Corridor.
- Offers direct access to and from the South Corridor.
- Access 24 hours a day, 365 days a year.
- Administration.
- Warehouses and lots for commercial and light industrial development.
- Fire protection system with reserve of 4 water tanks of 55,000 gal each.