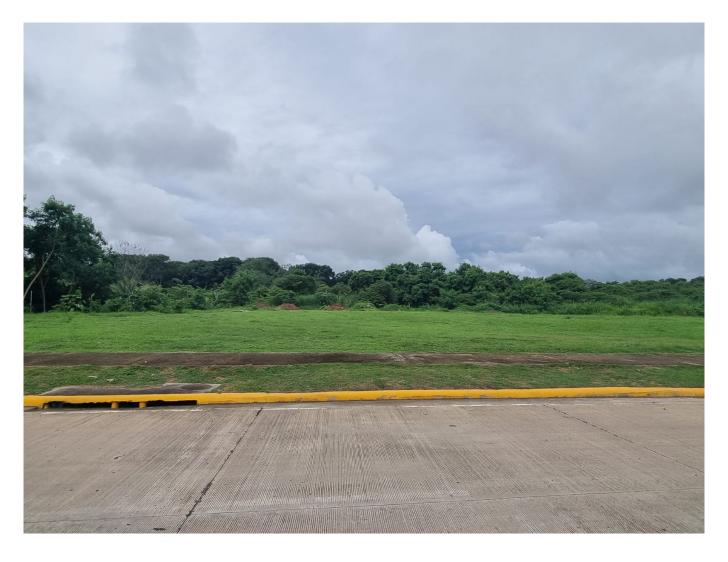

# Land for sale in Don Bosco, Zona Uno Industrial Terminal, 4,286m2

#### Descripción

Location: South Corridor, Don Bosco, Juan Díaz

Footage: 4,286m2

Description:

- Located outside the Park
- Flat topography
- It can be built to the client's liking, but with the due approval of a designated architect, in terms of façade something similar must be maintained.
- All types of system connections are offered such as: drinking water, treated water, rainwater system, communications, electricity and fire alarms.