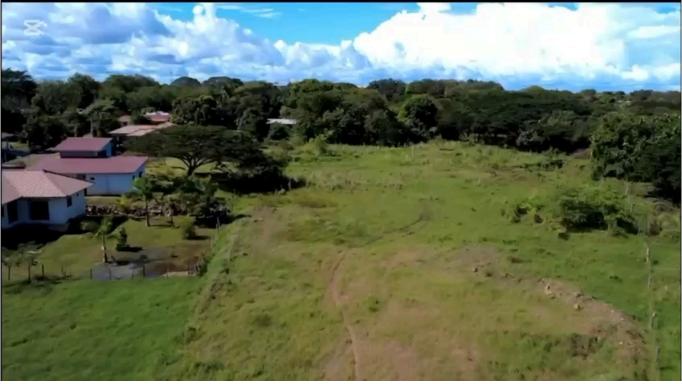

## Land for sale in Chitré, 8,040 m2

#### Descripción

Location: Near the Jalisco development

Area: 8,040 m2 Property Features:

• Use: Residential Project

• Flat Topography

The area where the property is located has the following services: water supply, electricity, streetlights, asphalt road, telephone, garbage collection, public transportation, and cable TV services.