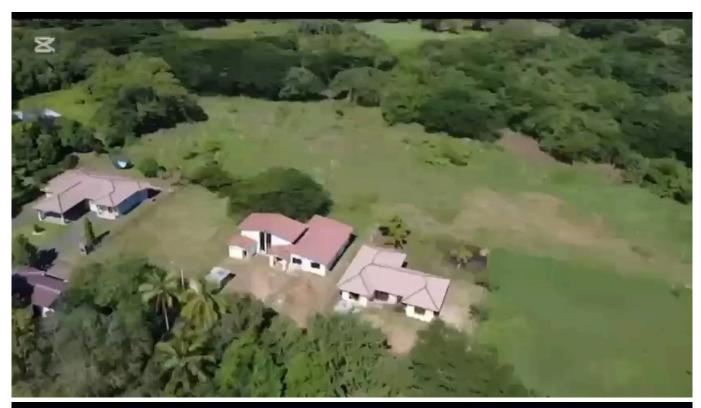

## Land for sale in Chitré, 8,040 m2

#### Descripción

Location: Near the Jalisco development

Area: 8,040 m2 Property Features:

• Use: Residential Project

• Flat Topography

The area where the property is located has the following services: water supply, electricity, streetlights, asphalt road, telephone, garbage collection, public transportation, and cable TV services.