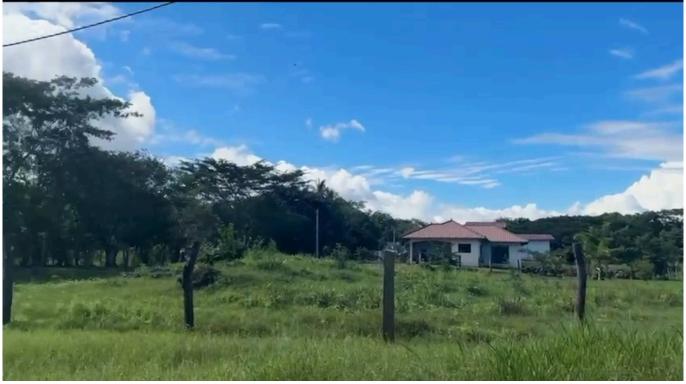

## Land for sale in Chitré, 8,040 m2

#### Descripción

Location: Near the Jalisco development

Area: 8,040 m2 Property Features:

• Use: Residential Project

• Flat Topography

The area where the property is located has the following services: water supply, electricity, streetlights, asphalt road, telephone, garbage collection, public transportation, and cable TV services.