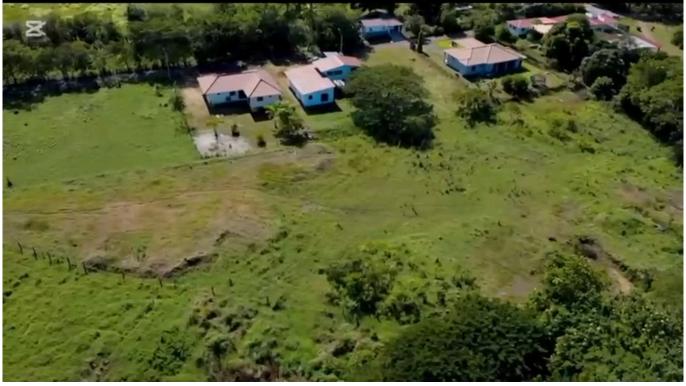

#### Descripción

Location: Near the Jalisco development

Area: 8,040 m2 Property Features:

• Use: Residential Project

• Flat Topography

The area where the property is located has the following services: water supply, electricity, streetlights, asphalt road, telephone, garbage collection, public transportation, and cable TV services.

The area is characterized by the growth of residential buildings located nearby. It also has an elementary and secondary school, universities, hotels, restaurants, banks, public offices, hospitals, shopping malls, and general commerce. Nearby are the Azuero Financial Center, Plaza Azuero, Banco Nacional, BAC, Banco General, Petroautos, Villa Salvadora, and Jalisco development.