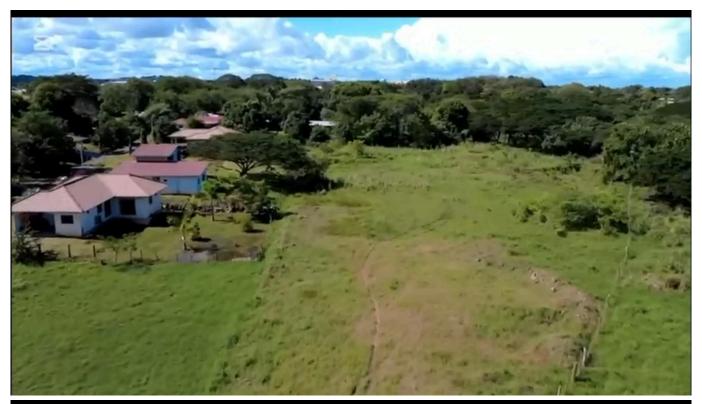

## Land for sale in Chitré, 8,040 m2

#### Descripción

Location: Near the Jalisco development

Area: 8,040 m2 Property Features:

• Use: Residential Project

• Flat Topography

The area where the property is located has the following services: water supply, electricity, streetlights, asphalt road, telephone, garbage collection, public transportation, and cable TV services.