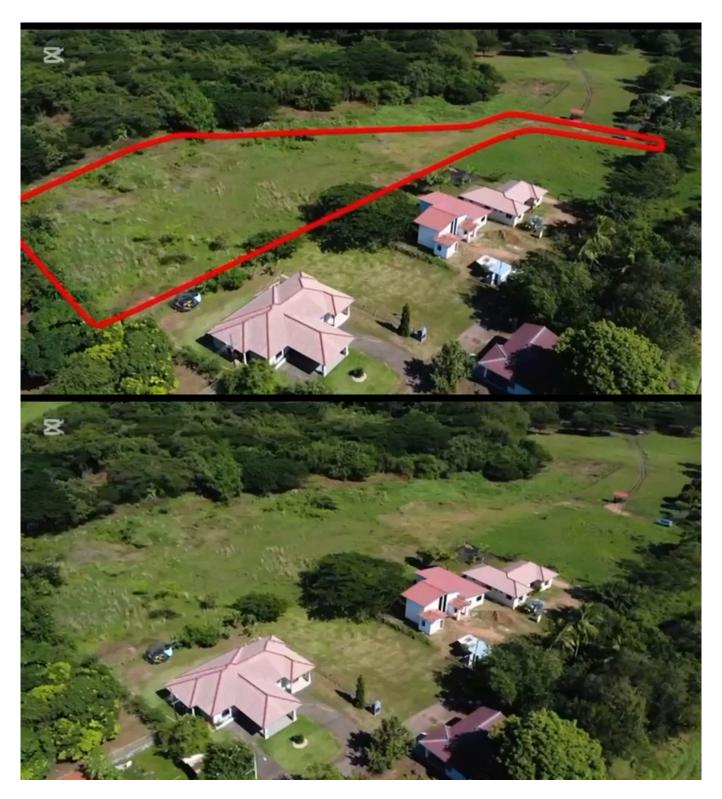

## Land for sale in Chitré, 8,040 m2

#### Descripción

Location: Near the Jalisco development

Area: 8,040 m2 Property Features:

• Use: Residential Project

• Flat Topography

The area where the property is located has the following services: water supply, electricity, streetlights, asphalt road, telephone, garbage collection, public transportation, and cable TV services.