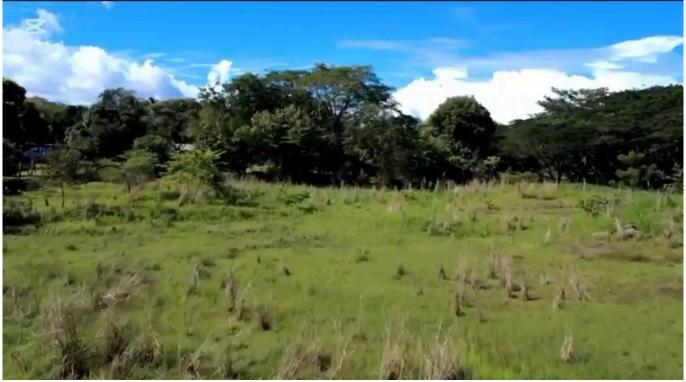

## Land for sale in Chitré, 8,040 m2

#### Descripción

Location: Near the Jalisco development

Area: 8,040 m2 Property Features:

• Use: Residential Project

• Flat Topography

The area where the property is located has the following services: water supply, electricity, streetlights, asphalt road, telephone, garbage collection, public transportation, and cable TV services.