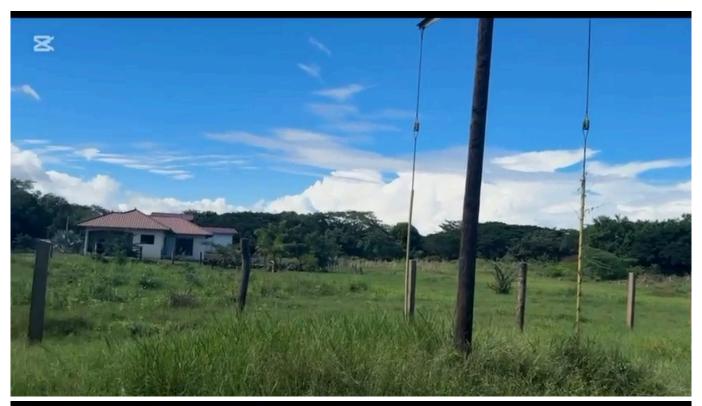

## Land for sale in Chitré, 8,040 m2

#### Descripción

Location: Near the Jalisco development

Area: 8,040 m2 Property Features:

• Use: Residential Project

• Flat Topography

The area where the property is located has the following services: water supply, electricity, streetlights, asphalt road, telephone, garbage collection, public transportation, and cable TV services.