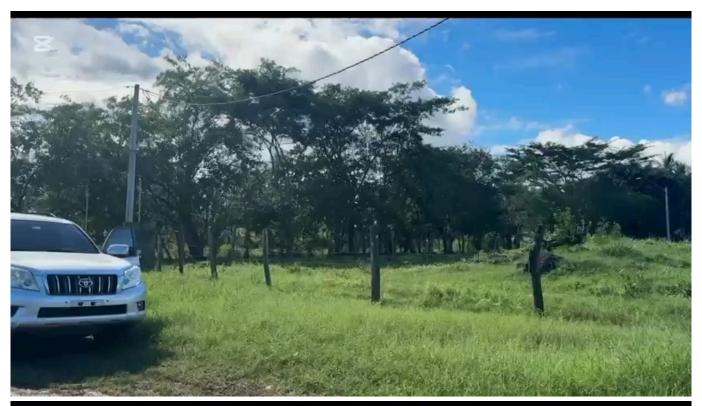

## Land for sale in Chitré, 8,040 m2

#### Descripción

Location: Near the Jalisco development

Area: 8,040 m2 Property Features:

• Use: Residential Project

• Flat Topography

The area where the property is located has the following services: water supply, electricity, streetlights, asphalt road, telephone, garbage collection, public transportation, and cable TV services.