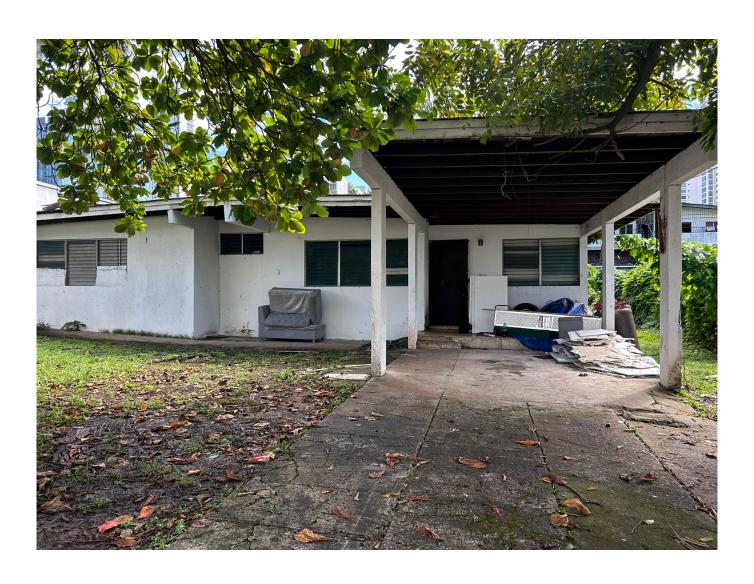

### Terrain characteristics:

- Topography: Completely flat, ideal for streamlining the construction process.
- Strategic location: Located in an area of ??great development and appreciation, minutes from commercial areas, business centers, banks, supermarkets and high-profile residential areas.
- Improvement within the land: The property has an existing construction that can be used or removed according to the project plan, as well as a mini warehouse.

Sale price: \$2,200,000

1/8

| ID de Propiedad | LPANJ17.10.24.1     |
|-----------------|---------------------|
| Área de Terreno | $1000 \text{ mt}^2$ |
| Precio          | 2,200,000.00        |
| Precio por Área | 2,200.00            |