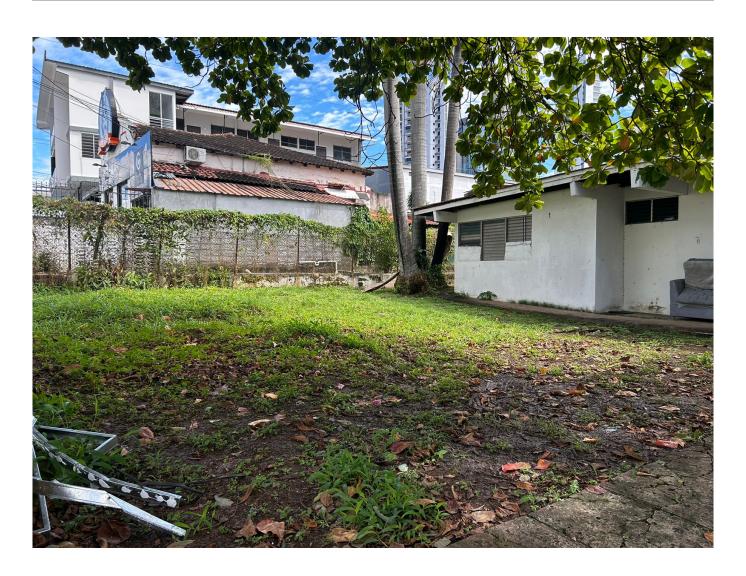

### Terrain characteristics:

- Topography: Completely flat, ideal for streamlining the construction process.
- Strategic location: Located in an area of ??great development and appreciation, minutes from commercial areas, business centers, banks, supermarkets and high-profile residential areas.
- Improvement within the land: The property has an existing construction that can be used or removed according to the project plan, as well as a mini warehouse.

Sale price: \$2,200,000

1/8

| ID de Propiedad | LPANJ17.10.24.1     |
|-----------------|---------------------|
| Área de Terreno | $1000 \text{ mt}^2$ |
| Precio          | 2,200,000.00        |
| Precio por Área | 2,200.00            |