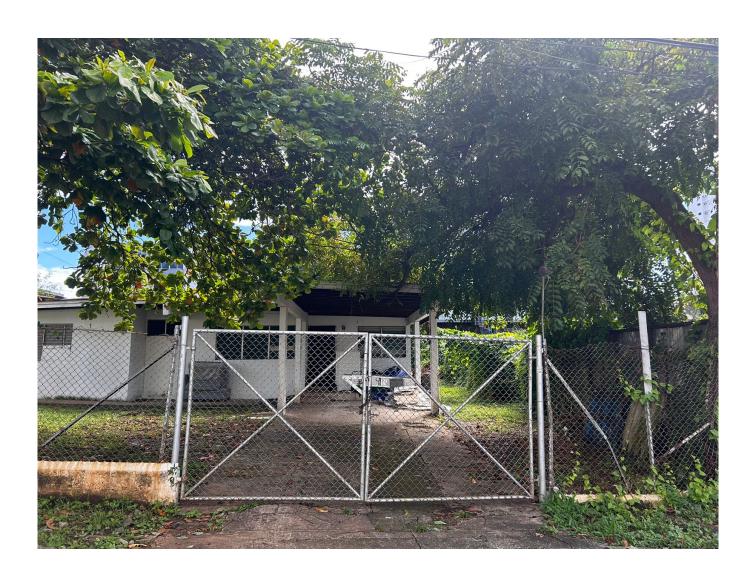

### Terrain characteristics:

- Topography: Completely flat, ideal for streamlining the construction process.
- Strategic location: Located in an area of ??great development and appreciation, minutes from commercial areas, business centers, banks, supermarkets and high-profile residential areas.
- Improvement within the land: The property has an existing construction that can be used or removed according to the project plan, as well as a mini warehouse.