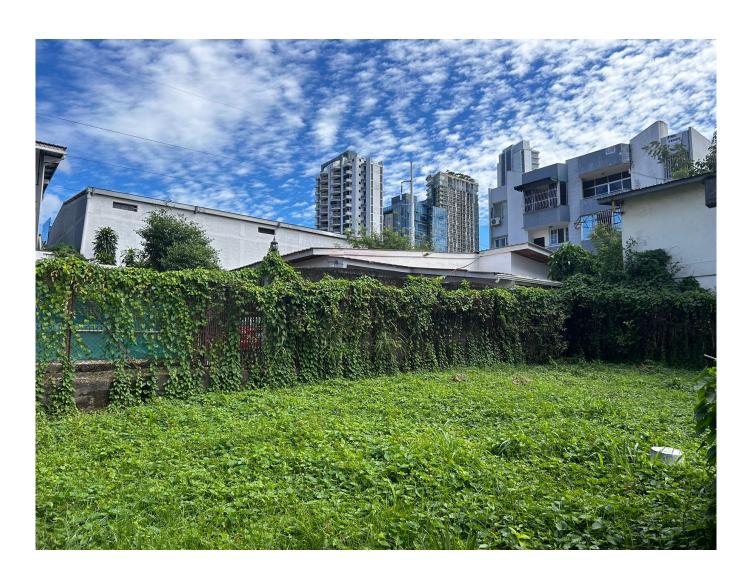

### Terrain characteristics:

- Topography: Completely flat, ideal for streamlining the construction process.
- Strategic location: Located in an area of ??great development and appreciation, minutes from commercial areas, business centers, banks, supermarkets and high-profile residential areas.
- Improvement within the land: The property has an existing construction that can be used or removed according to the project plan, as well as a mini warehouse.