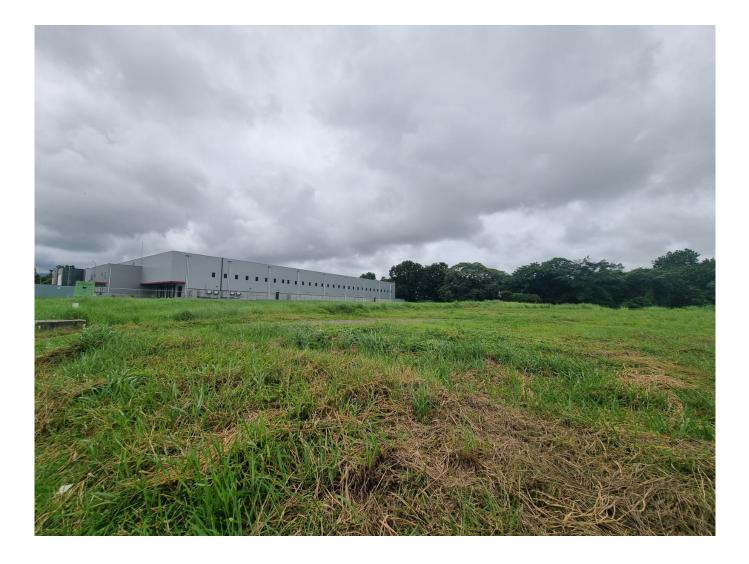

#### Descripción

**验**—

Location: South Corridor and Via Domingo Díaz Footage: 6,180.55m2 Description:

• Flat topography

- With 63.96 meters wide and 90.91 meters deep
- Maintenance \$620.00
- Services are delivered (with electricity infrastructure, drinking water, sewage)
- It has underground electrical lines, and connection to the water reserve tank.

**Complex Description:** 

- Tocumen Commercial Park, located near the Tocumen International Airport.
- It is a project that has access just a few kilometers from both corridors.
- It is a closed industrial park, with a perimeter fence.
- Security checkpoint.
- 200 thousand gallon water tank.
- Wide internal streets, suitable for the entry and maneuvering of containers.
- In a privileged location, between Domingo Díaz Avenue and the Pan-American Highway.