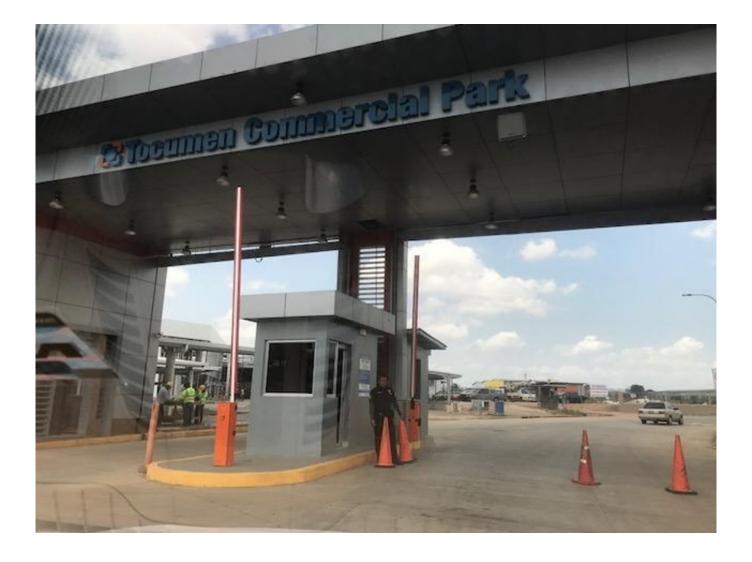

**Complex Description:** 

- Tocumen Commercial Park, located near the Tocumen International Airport.
- It is a project that has access just a few kilometers from both corridors.
- It is a closed industrial park, with a perimeter fence.
- Security checkpoint.
- 200 thousand gallon water tank.
- Wide internal streets, suitable for the entry and maneuvering of containers.
- In a privileged location, between Domingo Díaz Avenue and the Pan-American Highway.