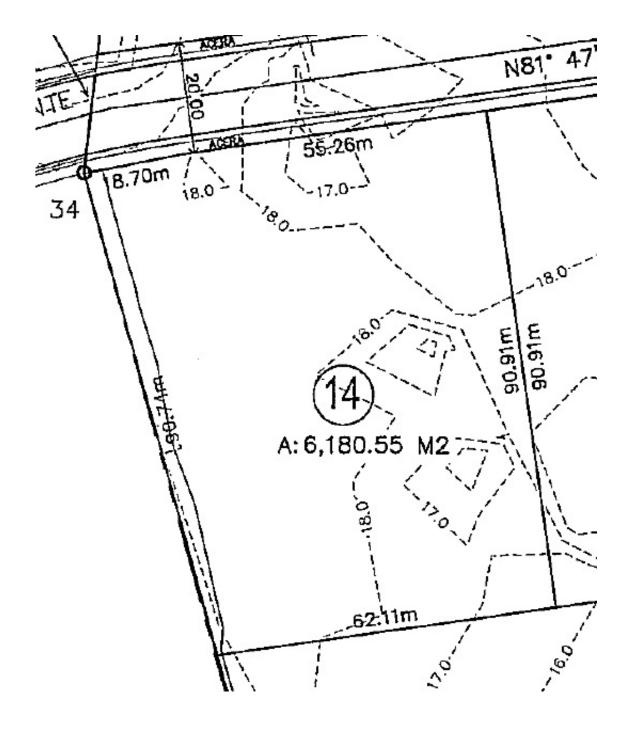

#### Descripción

**验**—

Location: South Corridor and Via Domingo Díaz Footage: 6,180.55m2 Description:

• Flat topography

- With 63.96 meters wide and 90.91 meters deep
- Maintenance \$620.00
- Services are delivered (with electricity infrastructure, drinking water, sewage)
- It has underground electrical lines, and connection to the water reserve tank.