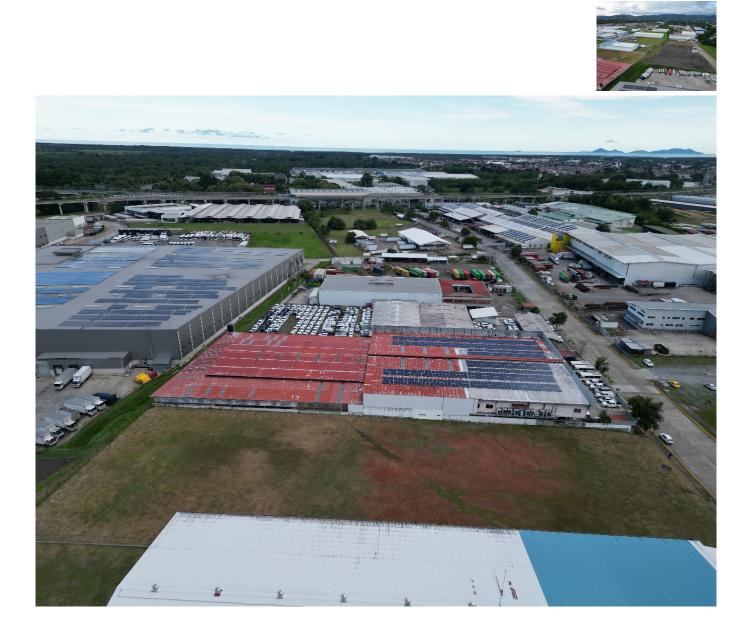

**Complex Description:** 

- Tocumen Commercial Park, located near the Tocumen International Airport.
- It is a project that has access just a few kilometers from both corridors.
- It is a closed industrial park, with a perimeter fence.
- Security checkpoint.
- 200 thousand gallon water tank.
- Wide internal streets, suitable for the entry and maneuvering of containers.
- In a privileged location, between Domingo Díaz Avenue and the Pan-American Highway.

• It offers splendid lots to install companies within a circuit in full development in the thriving Eastern sector of Panama City.

Rental price: \$6,181.00 Price per m2: \$1.00

| ID de Propiedad | LPANS5.7.24.1       |
|-----------------|---------------------|
| Área de Terreno | $6180 \text{ mt}^2$ |
| Precio          | 6,181.00            |
| Precio por Área | 1.00                |