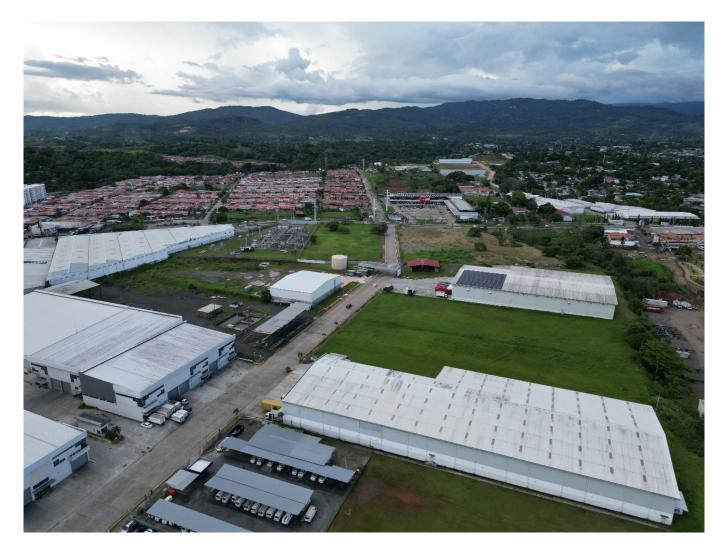

# Land for rent in Tocumen, Tocumen Commercial Park, 6,180m2

#### Descripción

**验**—

Location: South Corridor and Via Domingo Díaz Footage: 6,180.55m2 Description:

• Flat topography

- With 63.96 meters wide and 90.91 meters deep
- Maintenance \$620.00
- Services are delivered (with electricity infrastructure, drinking water, sewage)
- It has underground electrical lines, and connection to the water reserve tank.

**Complex Description:** 

- Tocumen Commercial Park, located near the Tocumen International Airport.
- It is a project that has access just a few kilometers from both corridors.
- It is a closed industrial park, with a perimeter fence.
- Security checkpoint.
- 200 thousand gallon water tank.
- Wide internal streets, suitable for the entry and maneuvering of containers.
- In a privileged location, between Domingo Díaz Avenue and the Pan-American Highway.

• It offers splendid lots to install companies within a circuit in full development in the thriving Eastern sector of Panama City.

Rental price: \$6,181.00 Price per m2: \$1.00

| ID de Propiedad | LPANS5.7.24.1       |
|-----------------|---------------------|
| Área de Terreno | $6180 \text{ mt}^2$ |
| Precio          | 6,181.00            |
| Precio por Área | 1.00                |