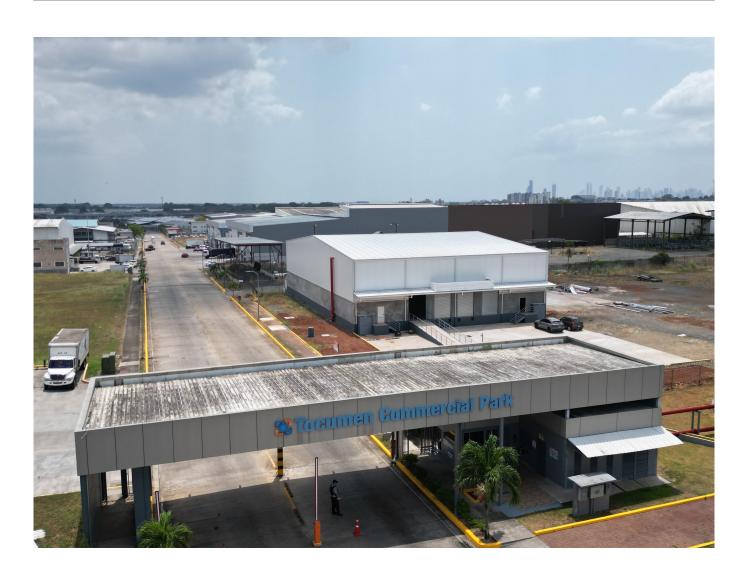

### Complex Description:

- Tocumen Commercial Park, located near the Tocumen International Airport.
- It is a project that has access just a few kilometers from both corridors.
- It is a closed industrial park, with a perimeter fence.
- Security checkpoint.
- 200 thousand gallon water tank.
- Wide internal streets, suitable for the entry and maneuvering of containers.
- In a privileged location, between Domingo Díaz Avenue and the Pan-American Highway.
- It offers splendid lots to install companies within a circuit in full development in the thriving Eastern sector of Panama City.