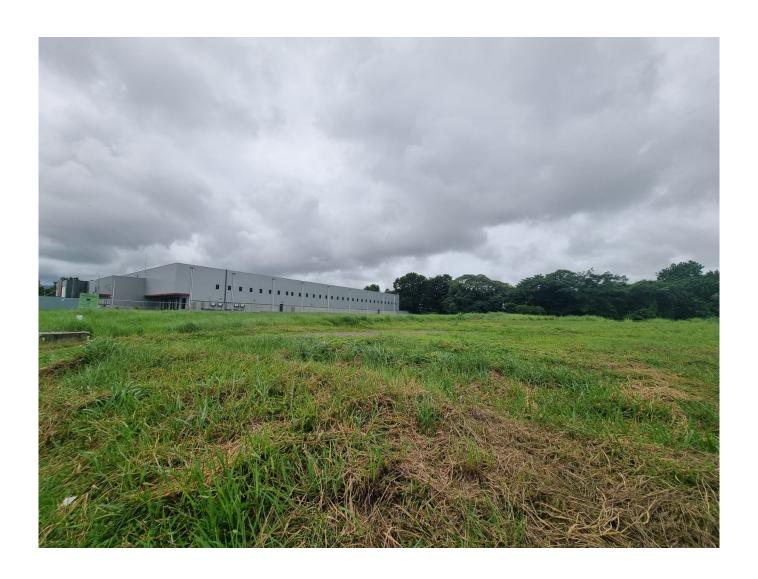

#### Descripción

Location: South Corridor and Via Domingo Díaz

Footage: 10,000m2

Description:

• Flat topography

- Services are delivered (with electricity infrastructure, drinking water, sewage)
- It has underground electrical lines, and connection to the water reserve tank.

Rental price: \$7,500.00 Price per m2: \$0.75

| ID de Propiedad | LPANS3.7.24.1        |
|-----------------|----------------------|
| Área de Terreno | $10000 \text{ mt}^2$ |
| Precio          | 7,500.00             |
| Precio por Área | 0.75                 |