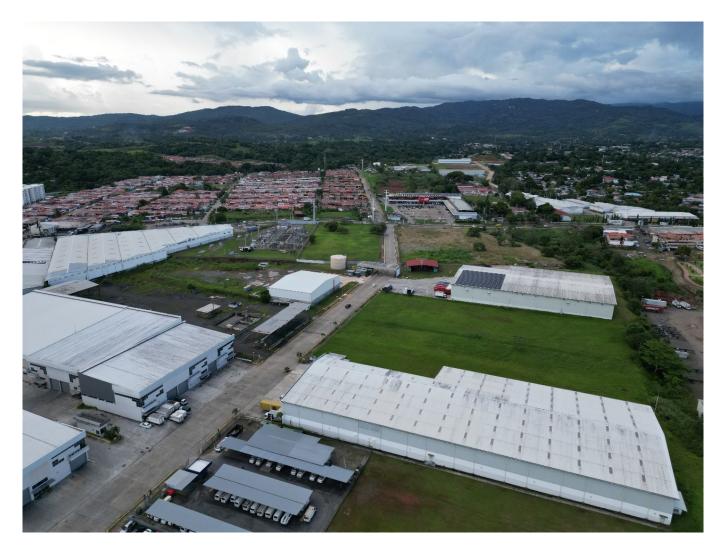

### Complex Description:

- Tocumen Commercial Park, located near the Tocumen International Airport.
- It is a project that has access just a few kilometers from both corridors.
- It is a closed industrial park, with a perimeter fence.
- Security checkpoint.
- 200 thousand gallon water tank.
- Wide internal streets, suitable for the entry and maneuvering of containers.
- In a privileged location, between Domingo Díaz Avenue and the Pan-American Highway.
- It offers splendid lots to install companies within a circuit in full development in the thriving Eastern sector of Panama City.