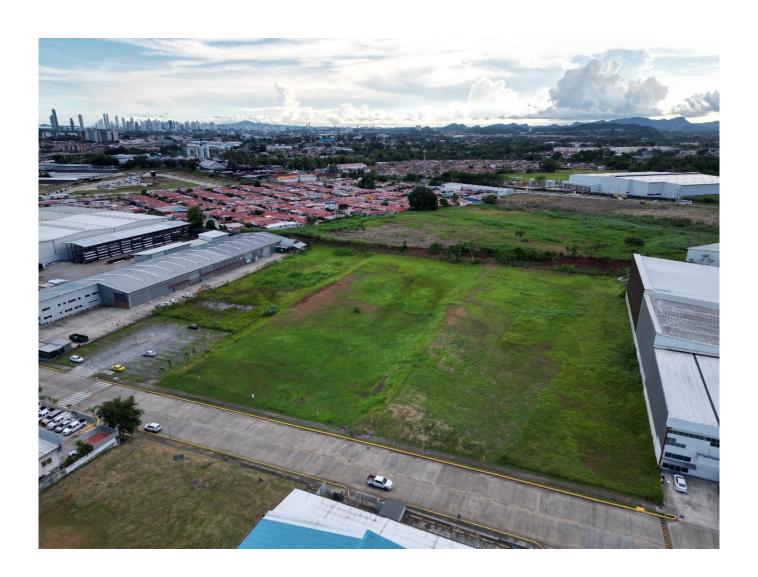

#### Descripción

Location: South Corridor and Via Domingo Díaz

Footage: 10,000m2

Description:

• Flat topography

- Services are delivered (with electricity infrastructure, drinking water, sewage)
- It has underground electrical lines, and connection to the water reserve tank.

Rental price: \$7,500.00 Price per m2: \$0.75

| ID de Propiedad | LPANS3.7.24.1        |
|-----------------|----------------------|
| Área de Terreno | $10000 \text{ mt}^2$ |
| Precio          | 7,500.00             |
| Precio por Área | 0.75                 |