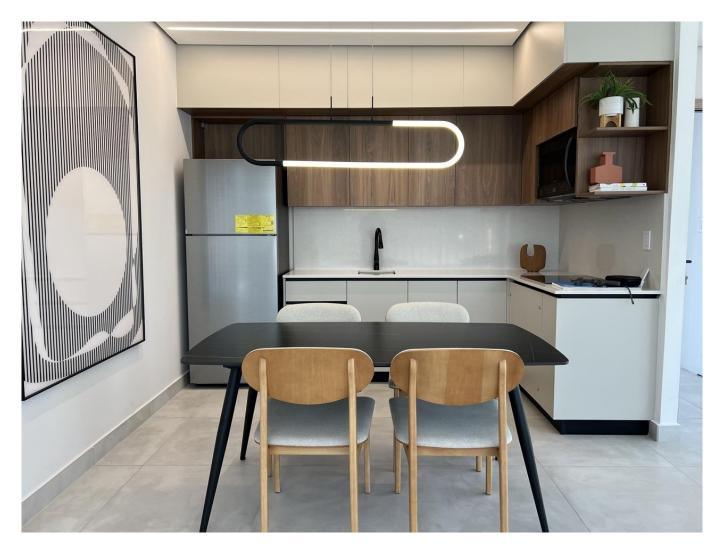

Generation Tower offers you 8 different apartment models to choose from 42m2 to 65m2 fully furnished and equipped.

Costa del este is a strategic area to invest in Real Estate due to its large accumulation of tourists and executives, it is one of the most sought-after areas in all of Panama.

The tower has a social area for tourists and another for residents to be able to separate the areas and there is privacy between the permanent community and the passenger.

You have the following amenities:

- Infinity pool with Moderna cabanas
- Sky deck
- Meet & Greet Lounge
- Open-air theater
- Play area
- Running track
- Barbecue area
- Room for events
- Co-Working Lounge
- Common laundry
- Gym/Yoga studio
- Wellness center