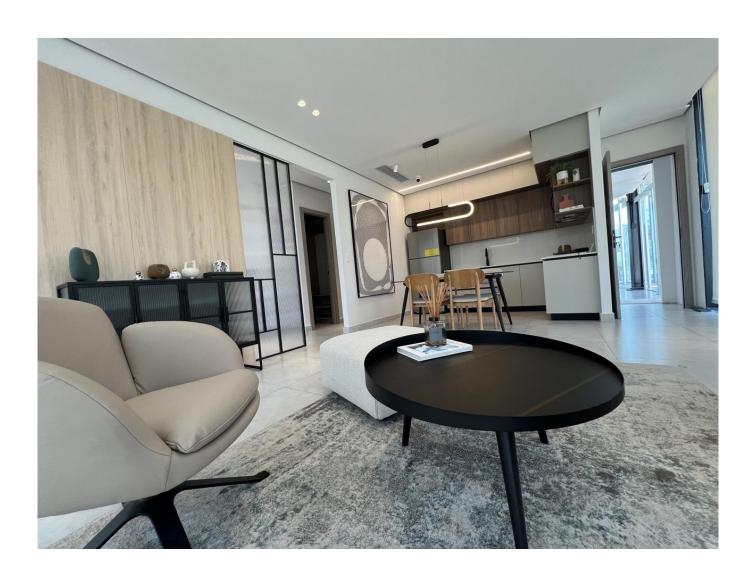

Generation Tower offers you 8 different apartment models to choose from 42m2 to 65m2 fully furnished and equipped.

Costa del este is a strategic area to invest in Real Estate due to its large accumulation of tourists and executives, it is one of the most sought-after areas in all of Panama.

The tower has a social area for tourists and another for residents to be able to separate the areas and there is privacy between the permanent community and the passenger.

You have the following amenities:

- Infinity pool with Moderna cabanas
- Sky deck
- Meet & Greet Lounge
- Open-air theater
- Play area
- Running track
- Barbecue area
- Room for events
- Co-Working Lounge
- Common laundry
- Gym/Yoga studio
- Wellness center