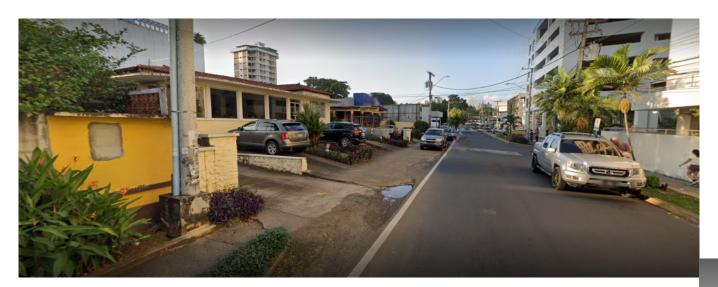

### Descripción

Location: San Francisco, Panama City

Zoning: RM3

Construction Area: 845 m2 Total Land Area: 2,000 m2

This property is for sale, comprising two adjoining properties, with a total of three residential units. This opportunity is ideal for both residential development and investment, thanks to its strategic location, large land area, and RM3 zoning classification. Both properties have high development potential.

### Ubicación