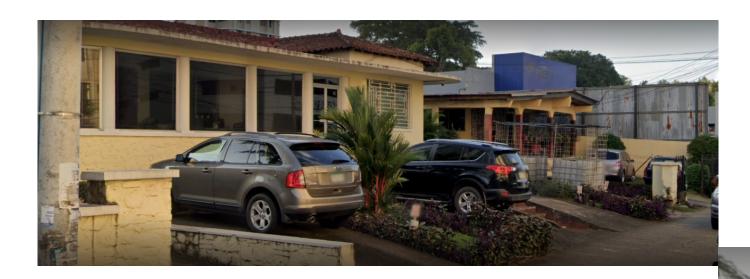

**Property Description:** 

Property No. 1 - 720 m2 of land / 300 m2 of construction

This property has two independent buildings on the same lot: a main house in the front and a secondary house in the back.

Main House Details (Front):

• Enclosed Area: 167m2

• Terrace: 18m2

• Covered Parking for 1 Vehicle + Additional Space for 3 Cars

• 5 Bedrooms

• 4 Bathrooms

• Laundry Room

• Front: 12.5m2