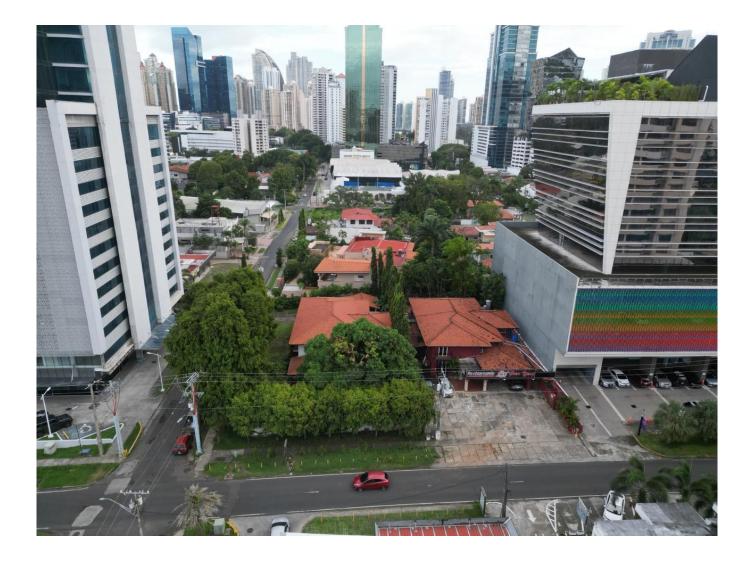

#### Descripción

- 19

Location: Obarrio, corner of Samuel Lewis Avenue and 60th Street

Construction Area: 450 m2

Land Area: 1,000 m2

Property Features:

Land Use: RM2MCU3, ideal for mixed-use, commercial, and residential developments.

- 4 bedrooms
- 4.5 bathrooms
- 10 parking spaces

Strategic Location:

Obarrio is one of the most exclusive and coveted neighborhoods in Panama, renowned for its modern and sophisticated lifestyle. This lot offers:

• Unsurpassed Accessibility: Just a few blocks from 50th Street, Via Brasil, Via España, and the Panama Metro Station.

• Prestigious Area: Samuel Lewis Avenue is one of the most exclusive and iconic thoroughfares in the country, surrounded by corporate offices, banks, and high-end retail.