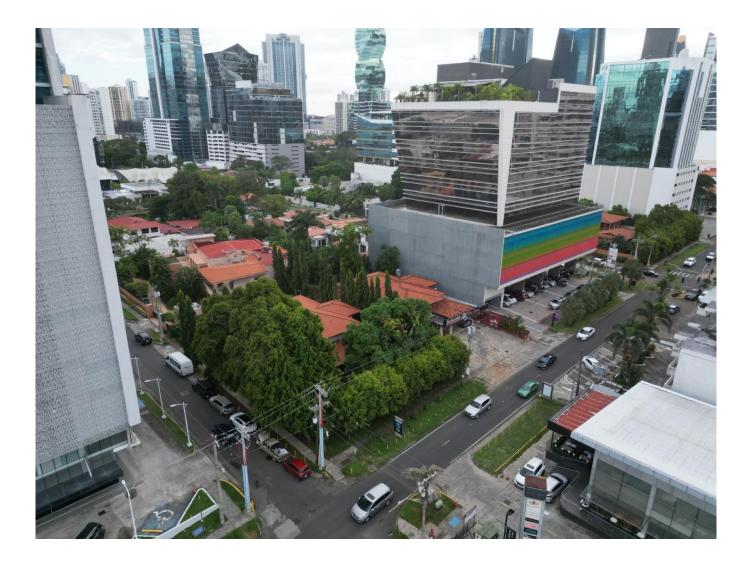

#### Descripción

- 19

Location: Obarrio, corner of Samuel Lewis Avenue and 60th Street

Construction Area: 450 m2

Land Area: 1,000 m2

Property Features:

Land Use: RM2MCU3, ideal for mixed-use, commercial, and residential developments.

- 4 bedrooms
- 4.5 bathrooms
- 10 parking spaces

Strategic Location:

Obarrio is one of the most exclusive and coveted neighborhoods in Panama, renowned for its modern and sophisticated lifestyle. This lot offers:

• Unsurpassed Accessibility: Just a few blocks from 50th Street, Via Brasil, Via España, and the Panama Metro Station.

• Prestigious Area: Samuel Lewis Avenue is one of the most exclusive and iconic thoroughfares in the country, surrounded by corporate offices, banks, and high-end retail.