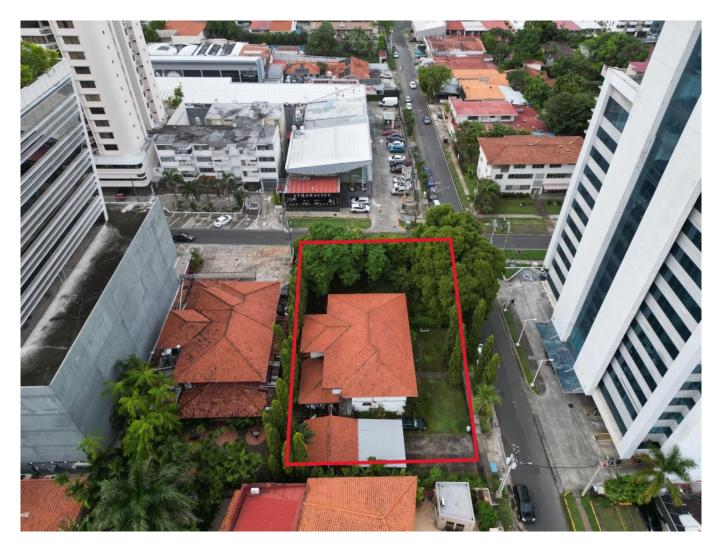

#### Descripción

- 19

Location: Obarrio, corner of Samuel Lewis Avenue and 60th Street

Construction Area: 450 m2

Land Area: 1,000 m2

Property Features:

Land Use: RM2MCU3, ideal for mixed-use, commercial, and residential developments.

- 4 bedrooms
- 4.5 bathrooms
- 10 parking spaces

Strategic Location:

Obarrio is one of the most exclusive and coveted neighborhoods in Panama, renowned for its modern and sophisticated lifestyle. This lot offers:

• Unsurpassed Accessibility: Just a few blocks from 50th Street, Via Brasil, Via España, and the Panama Metro Station.

• Prestigious Area: Samuel Lewis Avenue is one of the most exclusive and iconic thoroughfares in the country, surrounded by corporate offices, banks, and high-end retail.

• Proximity to points of interest: Luxury shops, renowned hotels, gourmet restaurants, and essential services are just steps away.

Development potential:

This land is a strategic gem for mixed-use development projects:

• Commercial area: Perfect for retail stores, offices, and restaurants.

• Residential area: Ideal for luxury apartments or condominiums.

• Guaranteed investment: The location, along with the constant flow of high-profile clients and residents, ensures a solid and attractive return.