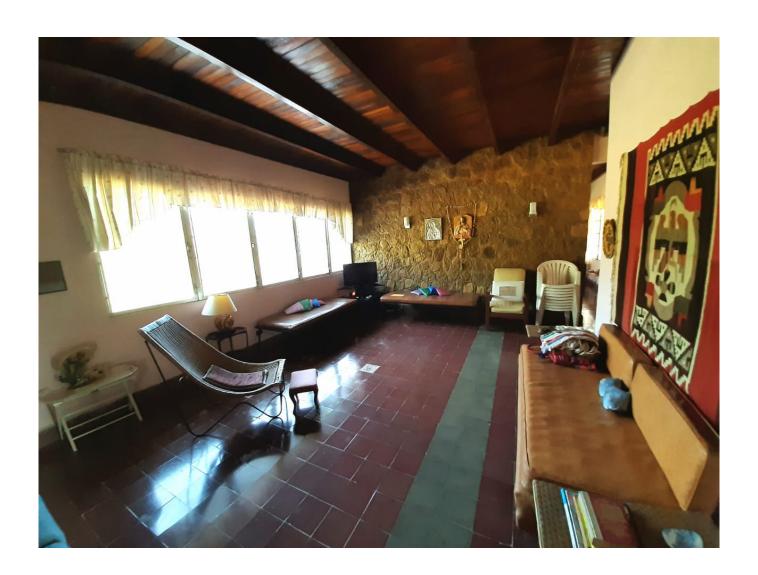

- lobby
- Living room
- Family room with fireplace
- Pub
- Dinning room
- Kitchen with breakfast area
- Maid's room and bathroom
- Master bedroom with its own bathroom
- 2 secondary bedrooms
- 1 bathroom
- Laundry
- sidewalk
- Tool room
- Portal / Terrace
- Indoor parking for 2 cars
- Water well and septic tank
- Large gardens and fruit trees