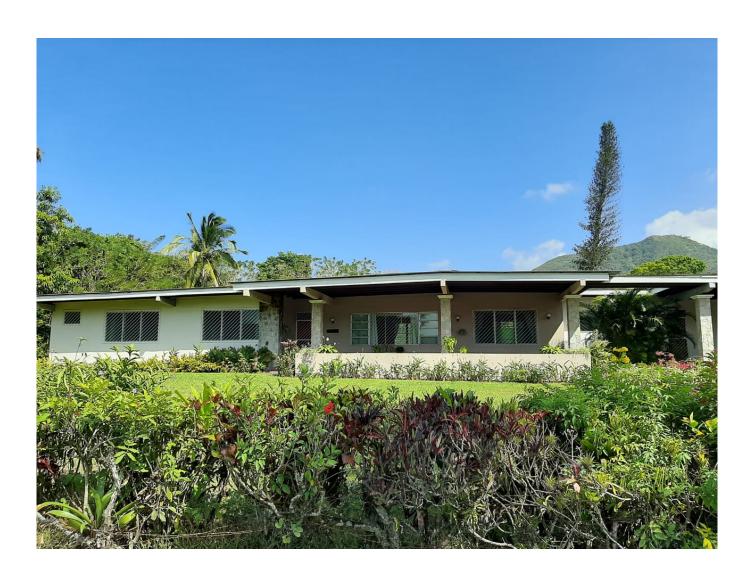

#### Descripción

The property is located between Calles El Hato and El Pastoreo a few meters from Hotel Campestre, community of El Valle de Antón, district of Antón, province of Coclé. The terrain is irregular in shape and topography is mostly flat, with a slight downward slope that runs towards its lateral part. It is covered by natural grass, trees typical of the sector and ornamental plants in their free parts. It occupies a total area of ??4,500m2. The House within the summer style land has a construction area of ??400m2, distributed as follows:

- lobby
- Living room
- Family room with fireplace
- Pub
- Dinning room
- Kitchen with breakfast area
- Maid's room and bathroom
- Master bedroom with its own bathroom
- 2 secondary bedrooms
- 1 bathroom
- Laundry
- sidewalk
- Tool room
- Portal / Terrace
- Indoor parking for 2 cars
- Water well and septic tank
- Large gardens and fruit trees

Apart within the property it has a house for employees with a construction area of ??40m2, distributed as follows: Living room, dining room, kitchenette, one bedroom with its bathroom.

An important element that this property has is the orientation of the north-south house that allows a view of the sun in the morning on the rear terrace and in the afternoon in front, which is complemented by the natural landscape of the zone.