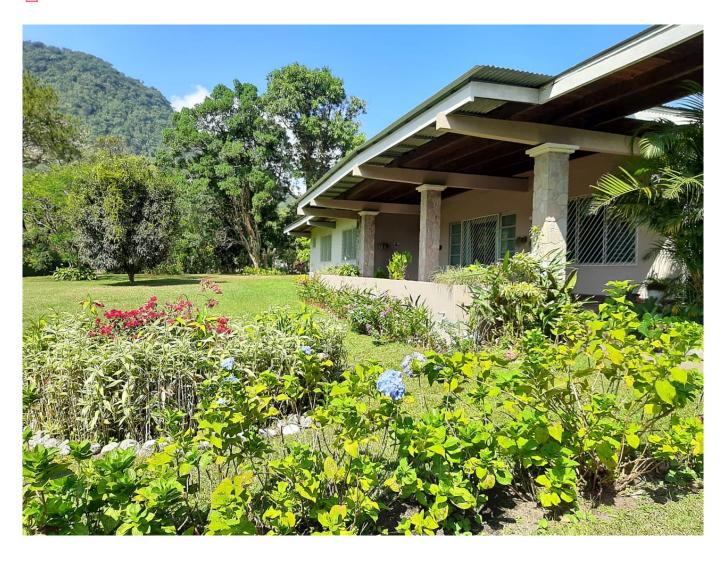

#### Descripción

The property is located between Calles El Hato and El Pastoreo a few meters from Hotel Campestre, community of El Valle de Antón, district of Antón, province of Coclé. The terrain is irregular in shape and topography is mostly flat, with a slight downward slope that runs towards its lateral part. It is covered by natural grass, trees typical of the sector and ornamental plants in their free parts. It occupies a total area of ??4,500m2. The House within the summer style land has a construction area of ??400m2, distributed as follows:

- lobby
- Living room
- Family room with fireplace
- Pub
- Dinning room
- Kitchen with breakfast area
- Maid's room and bathroom
- Master bedroom with its own bathroom
- 2 secondary bedrooms
- 1 bathroom
- Laundry
- sidewalk
- Tool room
- Portal / Terrace
- Indoor parking for 2 cars
- Water well and septic tank
- Large gardens and fruit trees

Apart within the property it has a house for employees with a construction area of ??40m2, distributed as follows: Living room, dining room, kitchenette, one bedroom with its bathroom.

An important element that this property has is the orientation of the north-south house that allows a view of the sun in the morning on the rear terrace and in the afternoon in front, which is complemented by the natural landscape of the zone.