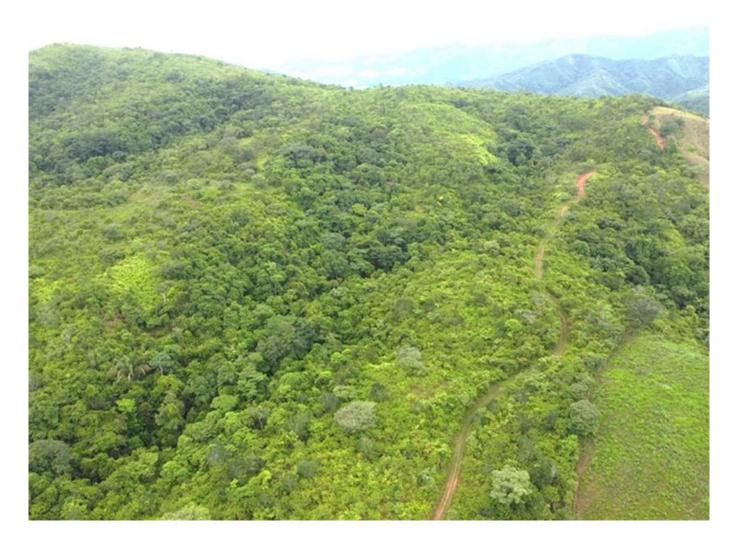

#### Descripción

Location: El Yaya, Guarumal District, Veraguas

Area: 299 hectares

299 hectares = 2,990,000m2

Property features:

Comprised of a globe of 6 unified farms

Farm 1 and 2: It has 42 hectares and 42 hectares

• Type of Zone: Rural

• Use of the land: agricultural, livestock.

Farm 3: It has 85 hectares with 3,042m2,

- To reach the property, travel along an asphalt road 15.7 kilometers from the national highway that leads from the town of Soná to Santa Catalina. Afterwards, you travel along a gravel road for 510 meters until you reach the property.
- The area is dominated by livestock and crops.
- The area has electricity, telephone and drinking water services.

Farm no. 4 and 5: with 45 hectares and 4,653M2 and 30 hectares and 9,872M2.

- Type of Zone: Rural
- Predominant use: Agricultural
- The land area has an irregular shape, it is located among other lots, with semi-flat, broken and wavy topography in part of it, covered with natural grass, fruit trees and typical vegetation of the region, fenced with barbed wire at five (5) ropes on live wood stakes around its entire perimeter.

Farm No. 6: It has 50 hectares and 9,595M2.

• The land globe maintains an irregular shape, it is located among other lots, with semiflat, flat and wavy topography in part of it covered with natural grass, fruit trees and typical vegetation of the region, fenced with barbed wire at five (5) ropes on live wood stakes around its entire perimeter.