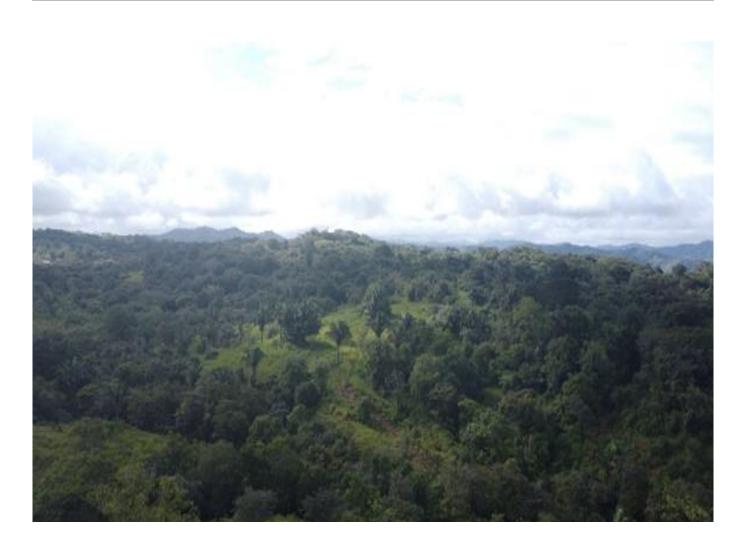

#### Descripción

Location: El Yaya, Guarumal District, Veraguas

Area: 299 hectares

299 hectares = 2,990,000m2

Property features:

Comprised of a globe of 6 unified farms

Farm 1 and 2: It has 42 hectares and 42 hectares

• Type of Zone: Rural

• Use of the land: agricultural, livestock.

Farm 3: It has 85 hectares with 3,042m2,

- To reach the property, travel along an asphalt road 15.7 kilometers from the national highway that leads from the town of Soná to Santa Catalina. Afterwards, you travel along a gravel road for 510 meters until you reach the property.
- The area is dominated by livestock and crops.
- The area has electricity, telephone and drinking water services.

Farm no. 4 and 5: with 45 hectares and 4,653M2 and 30 hectares and 9,872M2.

- Type of Zone: Rural
- Predominant use: Agricultural
- The land area has an irregular shape, it is located among other lots, with semi-flat, broken and wavy topography in part of it, covered with natural grass, fruit trees and typical vegetation of the region, fenced with barbed wire at five (5) ropes on live wood stakes around its entire perimeter.

Farm No. 6: It has 50 hectares and 9,595M2.

• The land globe maintains an irregular shape, it is located among other lots, with semiflat, flat and wavy topography in part of it covered with natural grass, fruit trees and typical vegetation of the region, fenced with barbed wire at five (5) ropes on live wood stakes around its entire perimeter.