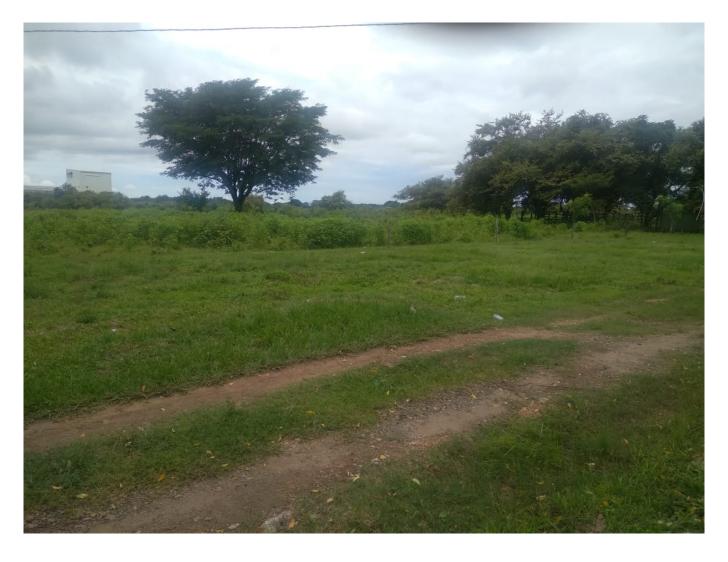

#### Main Features:

- Generous Surface: With 200 hectares of mostly flat land, this farm offers extensive space to develop any project with a long-term vision.
- Unbeatable Location: 1 kilometer of direct frontage to the Inter-American Highway, one of the most important roads in the country, which guarantees easy access and visibility, making this property a strategic investment.
- Versatility of the Land: The mostly flat topography allows efficient use of the land for various purposes, whether agricultural, livestock, industrial or residence.

#### Additional Benefits:

- Secure and Profitable Investment: The proximity to important urban centers and visibility from the main road ensure that this property maintains and increases its value over time.
- Natural Environment and Access to Services: Enjoy the tranquility and natural environment, with the advantage of being within walking distance of essential services and quick connections to the main cities.