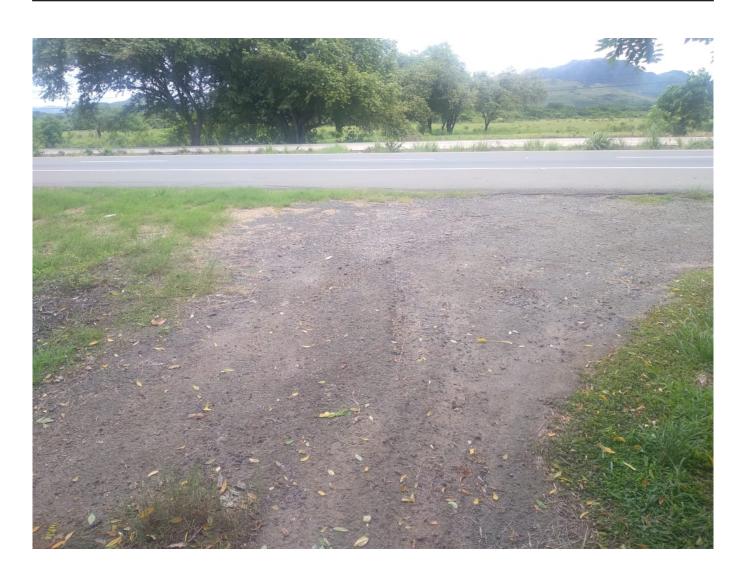

#### Descripción

Location: 1 kilometer facing the Inter-American highway between Río Grande and

Penonomé.

Size: 200 hectares

200 hectares = 2,000,000m2

#### Main Features:

- Generous Surface: With 200 hectares of mostly flat land, this farm offers extensive space to develop any project with a long-term vision.
- Unbeatable Location: 1 kilometer of direct frontage to the Inter-American Highway, one of the most important roads in the country, which guarantees easy access and visibility, making this property a strategic investment.
- Versatility of the Land: The mostly flat topography allows efficient use of the land for various purposes, whether agricultural, livestock, industrial or residence.