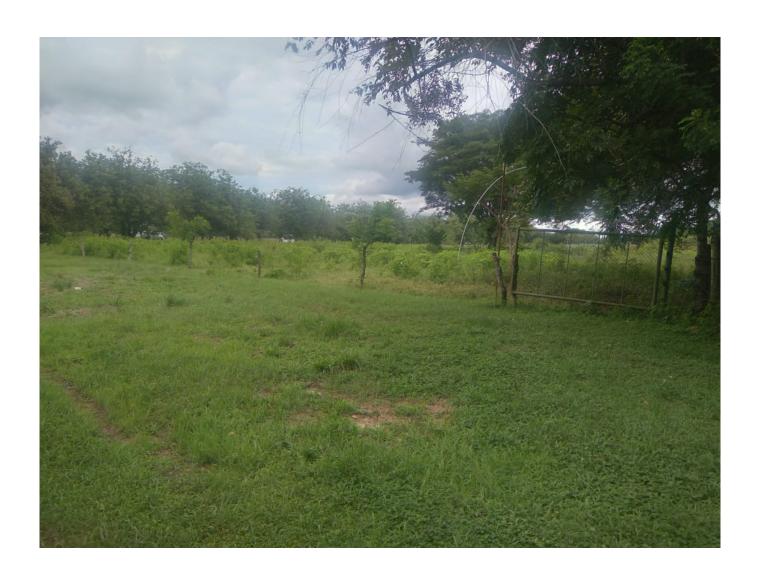

#### Main Features:

- Generous Surface: With 200 hectares of mostly flat land, this farm offers extensive space to develop any project with a long-term vision.
- Unbeatable Location: 1 kilometer of direct frontage to the Inter-American Highway, one of the most important roads in the country, which guarantees easy access and visibility, making this property a strategic investment.
- Versatility of the Land: The mostly flat topography allows efficient use of the land for various purposes, whether agricultural, livestock, industrial or residence.

#### Additional Benefits:

- Secure and Profitable Investment: The proximity to important urban centers and visibility from the main road ensure that this property maintains and increases its value over time.
- Natural Environment and Access to Services: Enjoy the tranquility and natural environment, with the advantage of being within walking distance of essential services and quick connections to the main cities.