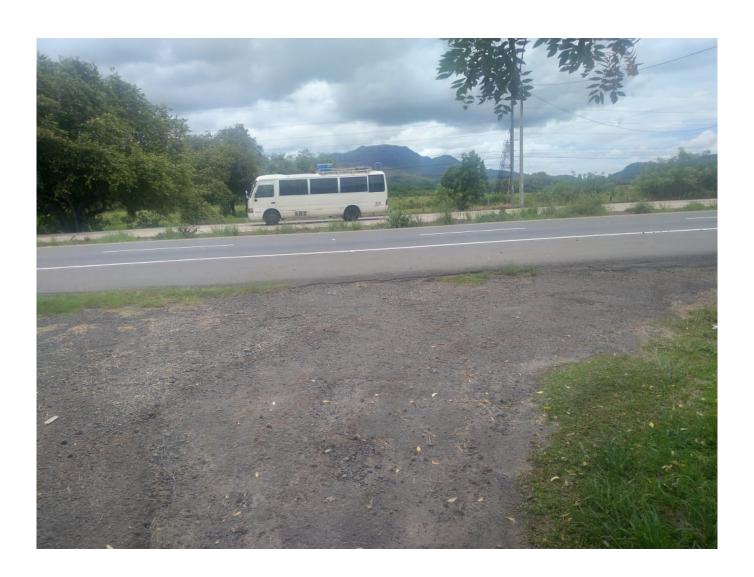

#### Descripción

Location: 1 kilometer facing the Inter-American highway between Río Grande and

Penonomé.

Size: 200 hectares

200 hectares = 2,000,000m2

#### Main Features:

- Generous Surface: With 200 hectares of mostly flat land, this farm offers extensive space to develop any project with a long-term vision.
- Unbeatable Location: 1 kilometer of direct frontage to the Inter-American Highway, one of the most important roads in the country, which guarantees easy access and visibility, making this property a strategic investment.
- Versatility of the Land: The mostly flat topography allows efficient use of the land for various purposes, whether agricultural, livestock, industrial or residence.