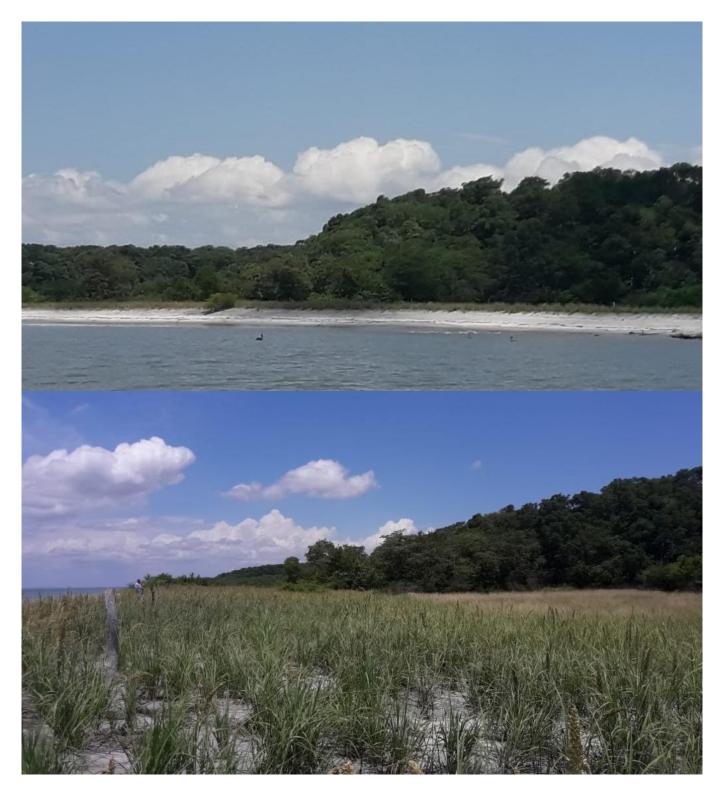

#### Descripción

- 曾

Location: Los Azules de Antón Size: 105 hectares 106 hectares = 1,060,000m2

Main Features:

• Large and Flat Surface: The property, completely flat, is ideal for the development of tourist, residential complexes or large-scale investment projects.

• Ocean Front: The estate has 1 kilometer of ocean front with white sand, offering spectacular views and direct access to the beach, which makes it an ideal destination for luxury tourist developments or exclusive residences.

• Natural Environment and Exclusivity: Enjoy the tranquility and beauty of the coastal environment, in a private and exclusive location, with the possibility of developing a high-end project.

Price per m2: \$3.50 Price per hectare: \$35,000 Total Price: \$3,710,000