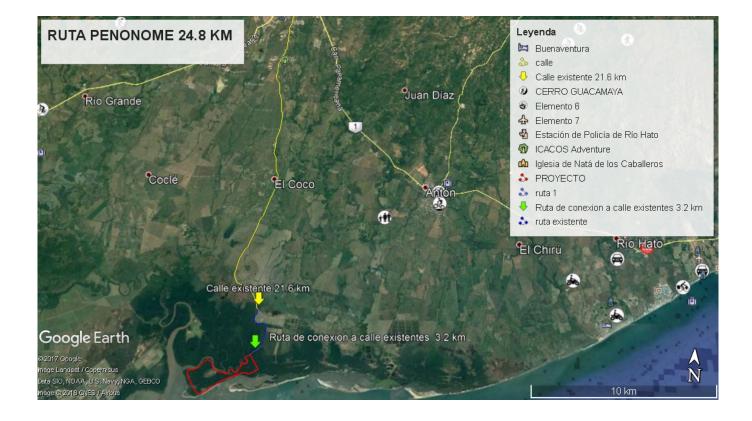

• Strategic Location: Located just 5 kilometers from the town of Antón, with access via a paved road until the last 3 kilometers, which are covered by a secondary easement road (requires improvements).

• Ocean Front: The estate has 1 kilometer of ocean front with white sand, offering spectacular views and direct access to the beach, which makes it an ideal destination for luxury tourist developments or exclusive residences.