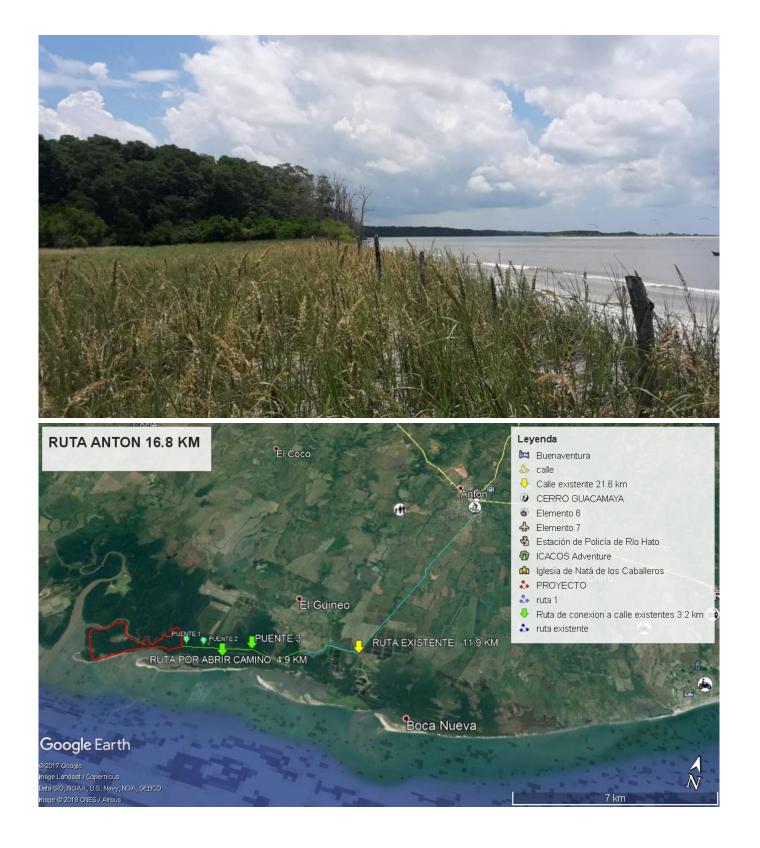

• Strategic Location: Located just 5 kilometers from the town of Antón, with access via a paved road until the last 3 kilometers, which are covered by a secondary easement road (requires improvements).

• Ocean Front: The estate has 1 kilometer of ocean front with white sand, offering spectacular views and direct access to the beach, which makes it an ideal destination for luxury tourist developments or exclusive residences.

• Natural Environment and Exclusivity: Enjoy the tranquility and beauty of the coastal environment, in a private and exclusive location, with the possibility of developing a high-end project.

Price per m2: \$3.50 Price per hectare: \$35,000 Total Price: \$3,710,000