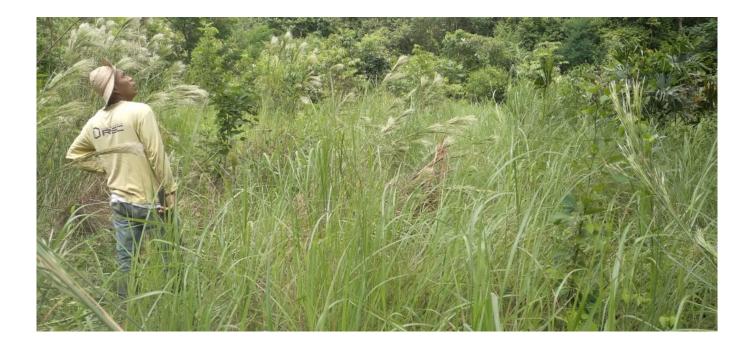

#### Descripción

**验**—

Location: In El Sánchez, Aguadulce, 15 minutes from the Inter-American Highway Size: 8 hectares 8 hectares = 80,000m2

Featured Features:

• Large and Flat Surface: 8 hectares of mostly flat land, ready to be used for agricultural and livestock projects, or to build the house of your dreams in a natural environment.

• River Crosses the Estate: A beautiful river crosses the property, adding a unique natural attraction, ideal for enjoying recreational activities or as an additional source of water.

Additional Advantages: