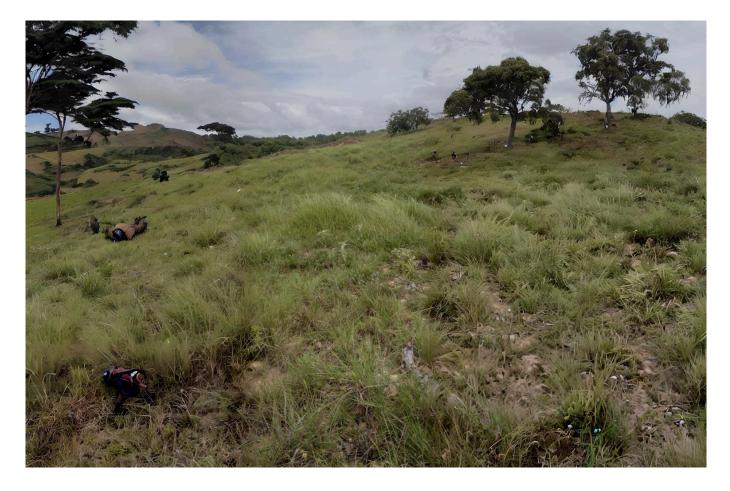

#### Descripción

**验**—

Location: In El Sánchez, Aguadulce, 15 minutes from the Inter-American Highway Size: 8 hectares 8 hectares = 80,000m2

Featured Features:

• Large and Flat Surface: 8 hectares of mostly flat land, ready to be used for agricultural and livestock projects, or to build the house of your dreams in a natural environment.