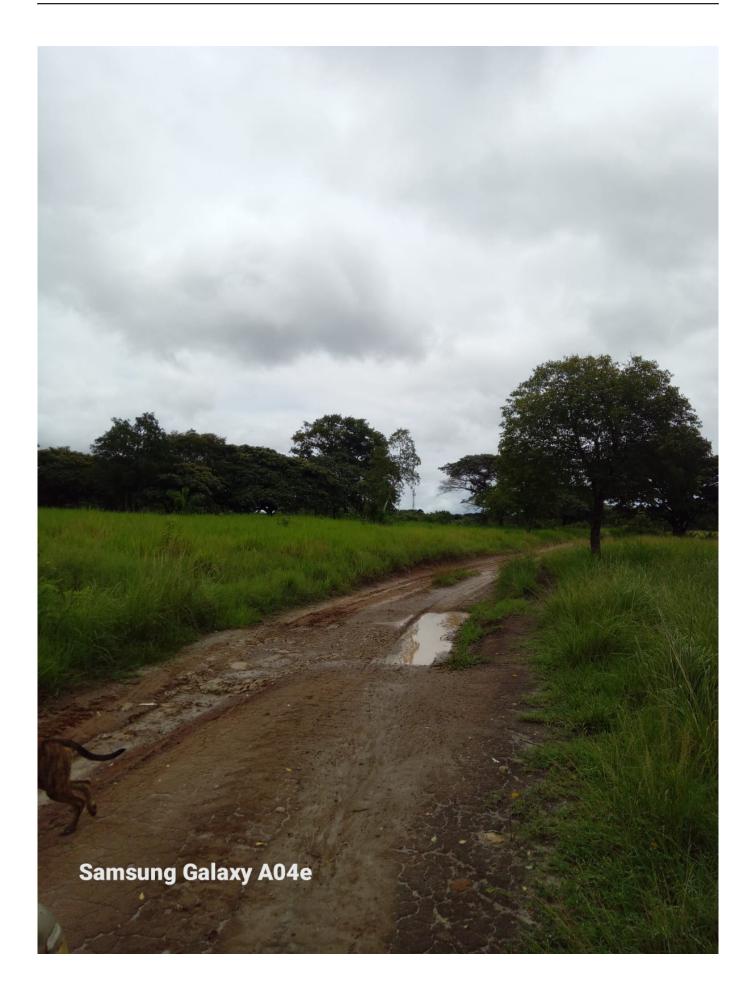

#### Featured Features:

- Topography: Mostly flat terrain is ideal for maximizing the use of space and reducing infrastructure costs.
- Electric Light: Ready to connect any necessary installation.
- Drinking Water: An essential resource already available on the farm, guaranteeing comfort and functionality from day one.
- Access: The property is located on a well-maintained dirt road, with easy access to the main road in a few minutes, which ensures mobility and facilitates the transportation of products and people.

### **Key Benefits:**

- Proximity to the Inter-American Highway: Being so close to one of the country's main transportation arteries means that the property has great potential for both commercial and residential use.
- Versatility of the Land: Thanks to its mostly flat topography and its size, this property is perfect for projects of various kinds, from crops and livestock to the construction of a residential development or a tourist complex.