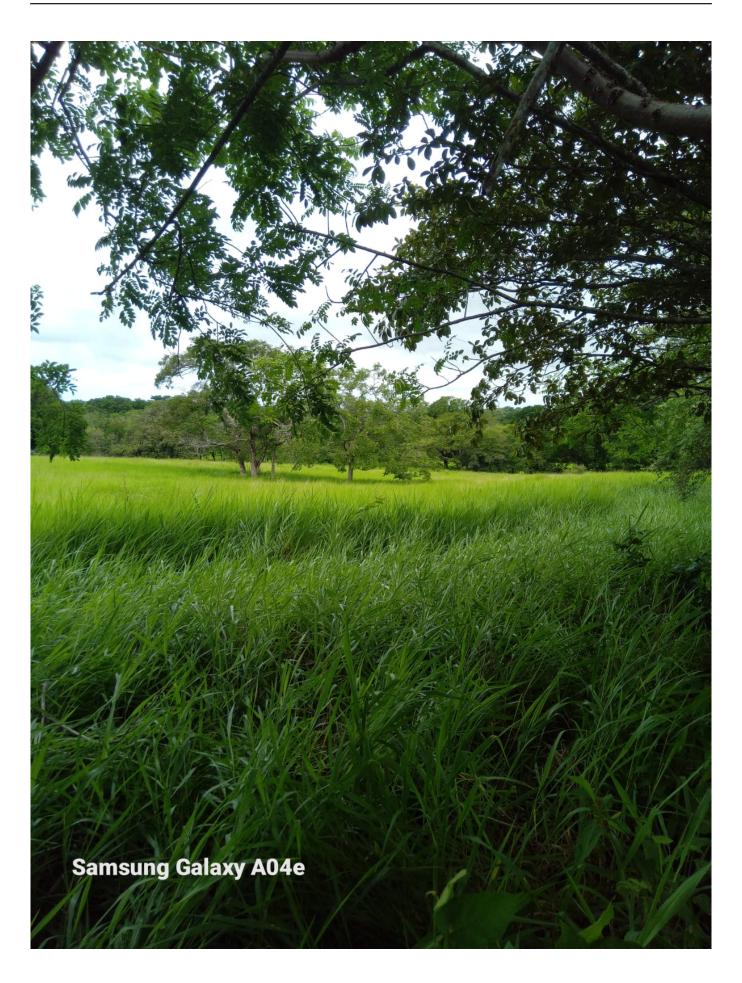

#### Featured Features:

- Topography: Mostly flat terrain is ideal for maximizing the use of space and reducing infrastructure costs.
- Electric Light: Ready to connect any necessary installation.
- Drinking Water: An essential resource already available on the farm, guaranteeing comfort and functionality from day one.
- Access: The property is located on a well-maintained dirt road, with easy access to the main road in a few minutes, which ensures mobility and facilitates the transportation of products and people.

### **Key Benefits:**

- Proximity to the Inter-American Highway: Being so close to one of the country's main transportation arteries means that the property has great potential for both commercial and residential use.
- Versatility of the Land: Thanks to its mostly flat topography and its size, this property is perfect for projects of various kinds, from crops and livestock to the construction of a residential development or a tourist complex.