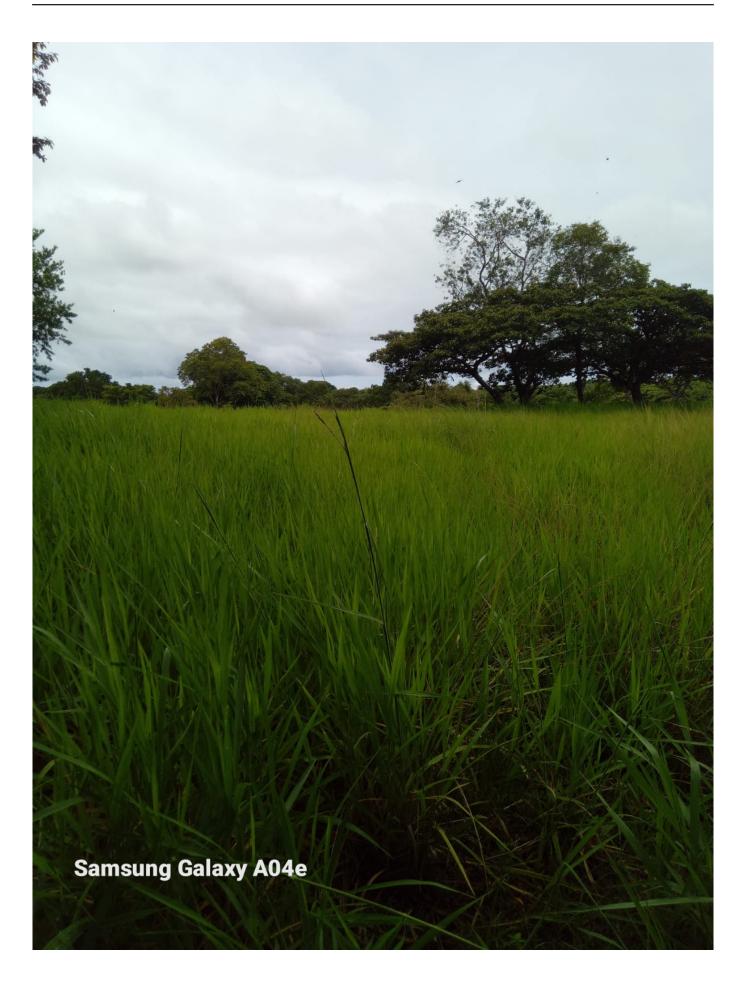

#### Featured Features:

- Topography: Mostly flat terrain is ideal for maximizing the use of space and reducing infrastructure costs.
- Electric Light: Ready to connect any necessary installation.
- Drinking Water: An essential resource already available on the farm, guaranteeing comfort and functionality from day one.
- Access: The property is located on a well-maintained dirt road, with easy access to the main road in a few minutes, which ensures mobility and facilitates the transportation of products and people.

### **Key Benefits:**

- Proximity to the Inter-American Highway: Being so close to one of the country's main transportation arteries means that the property has great potential for both commercial and residential use.
- Versatility of the Land: Thanks to its mostly flat topography and its size, this property is perfect for projects of various kinds, from crops and livestock to the construction of a residential development or a tourist complex.