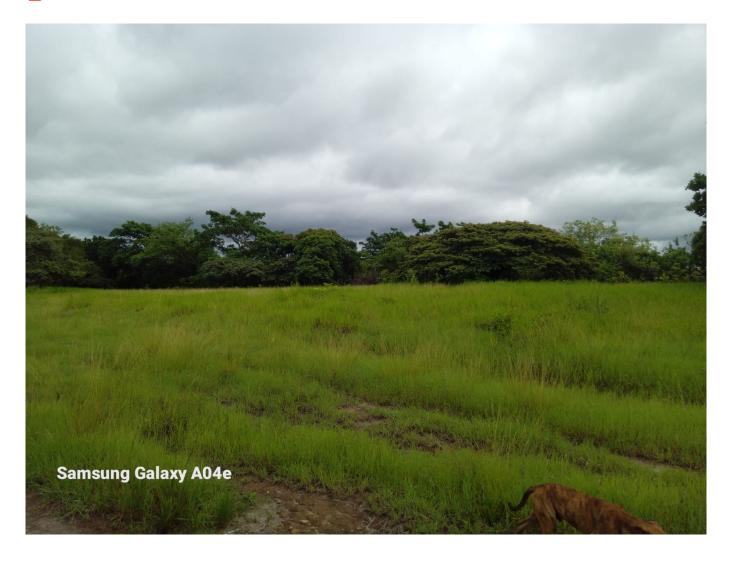

### Descripción

Location: El Congo de Penonomé, a strategic location just 7 minutes from the Inter-

American Highway. Size: 18 hectares

18 hectares = 180,0000 m2

#### Featured Features:

- Topography: Mostly flat terrain is ideal for maximizing the use of space and reducing infrastructure costs.
- Electric Light: Ready to connect any necessary installation.
- Drinking Water: An essential resource already available on the farm, guaranteeing comfort and functionality from day one.
- Access: The property is located on a well-maintained dirt road, with easy access to the main road in a few minutes, which ensures mobility and facilitates the transportation of products and people.

### **Key Benefits:**

- Proximity to the Inter-American Highway: Being so close to one of the country's main transportation arteries means that the property has great potential for both commercial and residential use.
- Versatility of the Land: Thanks to its mostly flat topography and its size, this property is perfect for projects of various kinds, from crops and livestock to the construction of a residential development or a tourist complex.