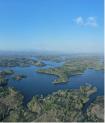

# Farm for sale in Chepo, Lake Bayano, 97 hectares

#### Descripción

**验**—

An hour and a half from Panama City, with 2 kilometers of access to Lake Bayano

Location: Chepo, Panama. Area: 97 hectares = 970,000 m2 Property Features:

• Fully titled and properly registered land

- Mixed terrain: Semi-rolling and rolling
- Approximately 2 kilometers of lake access.
- Direct access by car and suitable for all types of vehicles.
- The property has electricity and water, including its own aqueduct and well on the property.