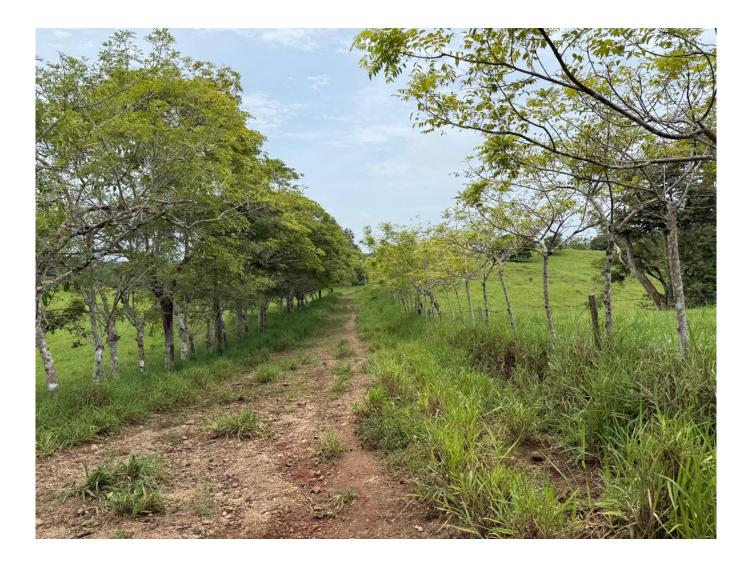

- Mixed terrain: Semi-rolling and rolling
- Approximately 2 kilometers of lake access.
- Direct access by car and suitable for all types of vehicles.
- The property has electricity and water, including its own aqueduct and well on the property.