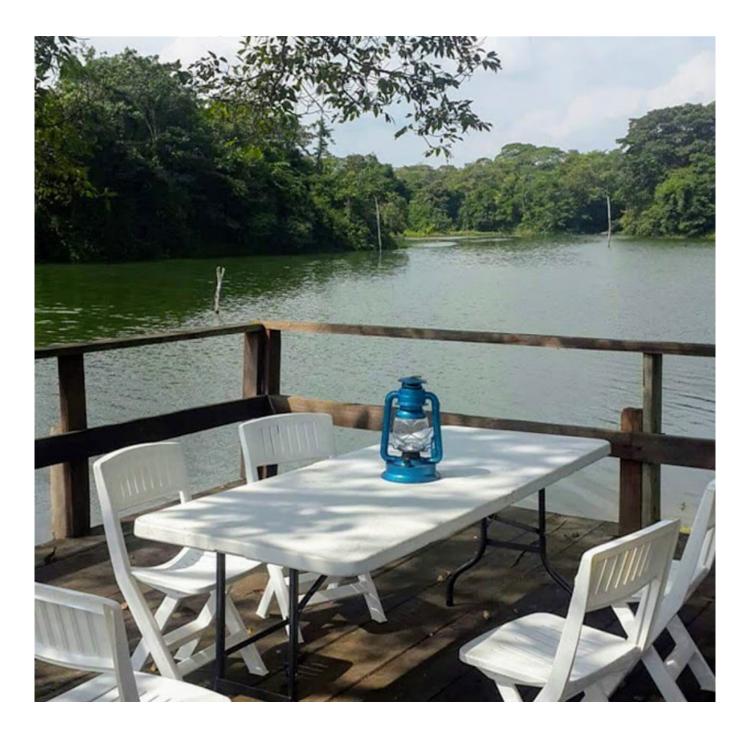

- Mixed terrain: Semi-rolling and rolling
- Approximately 2 kilometers of lake access.
- Direct access by car and suitable for all types of vehicles.
- The property has electricity and water, including its own aqueduct and well on the property.

The property currently operates a livestock business and is the main ecotourism project in the entire lake region, offering various tourist activities such as kayaking, zip-lining, hiking, and more.

It also operates a campsite with its own restrooms and showers. The property is leased by various colleges and universities for academic camps.