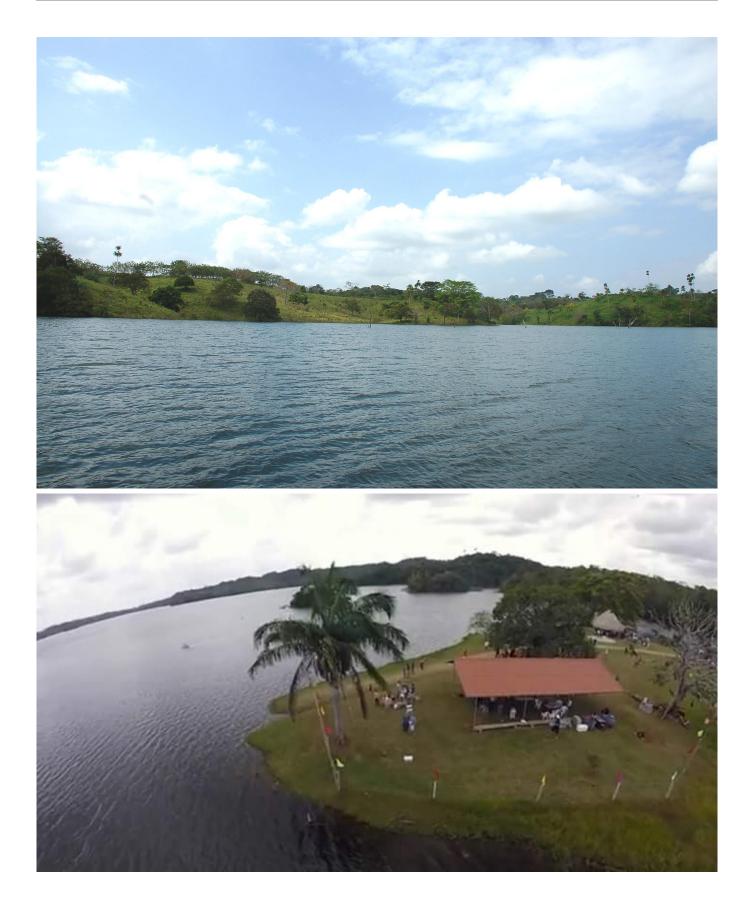

- Mixed terrain: Semi-rolling and rolling
- Approximately 2 kilometers of lake access.
- Direct access by car and suitable for all types of vehicles.
- The property has electricity and water, including its own aqueduct and well on the property.

The property currently operates a livestock business and is the main ecotourism project in the entire lake region, offering various tourist activities such as kayaking, zip-lining, hiking, and more.

It also operates a campsite with its own restrooms and showers. The property is leased by various colleges and universities for academic camps.