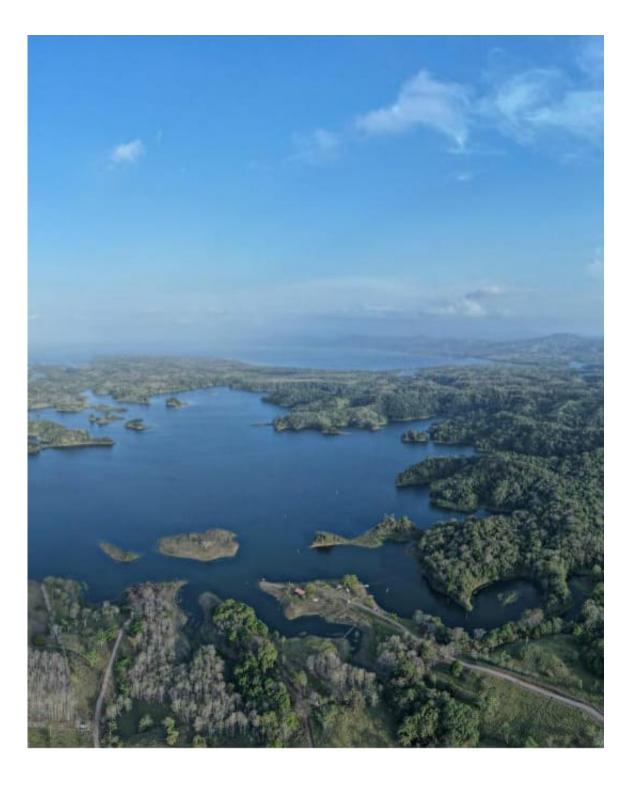

# Farm for sale in Chepo, Lake Bayano, 97 hectares

#### Descripción

**验**—

An hour and a half from Panama City, with 2 kilometers of access to Lake Bayano

Location: Chepo, Panama. Area: 97 hectares = 970,000 m2 Property Features:

• Fully titled and properly registered land

- Mixed terrain: Semi-rolling and rolling
- Approximately 2 kilometers of lake access.
- Direct access by car and suitable for all types of vehicles.
- The property has electricity and water, including its own aqueduct and well on the property.

The property currently operates a livestock business and is the main ecotourism project in the entire lake region, offering various tourist activities such as kayaking, zip-lining, hiking, and more.

It also operates a campsite with its own restrooms and showers. The property is leased by various colleges and universities for academic camps.