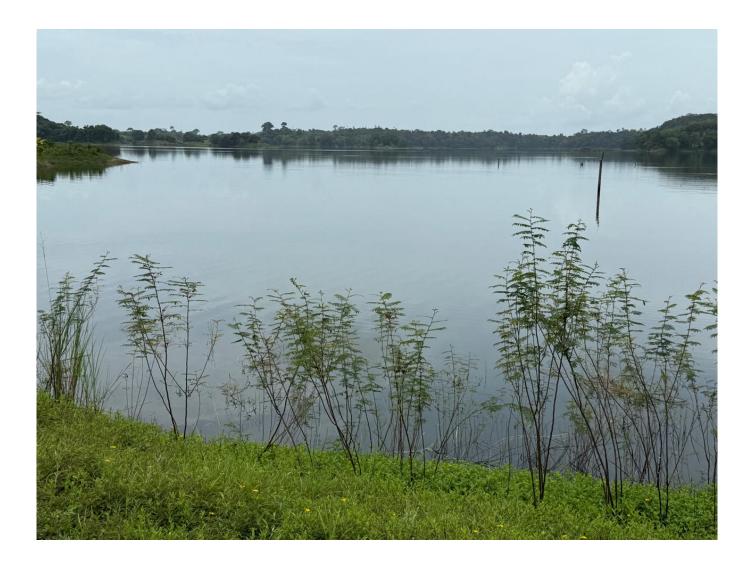

# Farm for sale in Chepo, Lake Bayano, 97 hectares

#### Descripción

**验**—

An hour and a half from Panama City, with 2 kilometers of access to Lake Bayano

Location: Chepo, Panama. Area: 97 hectares = 970,000 m2 Property Features:

• Fully titled and properly registered land

- Mixed terrain: Semi-rolling and rolling
- Approximately 2 kilometers of lake access.
- Direct access by car and suitable for all types of vehicles.
- The property has electricity and water, including its own aqueduct and well on the property.