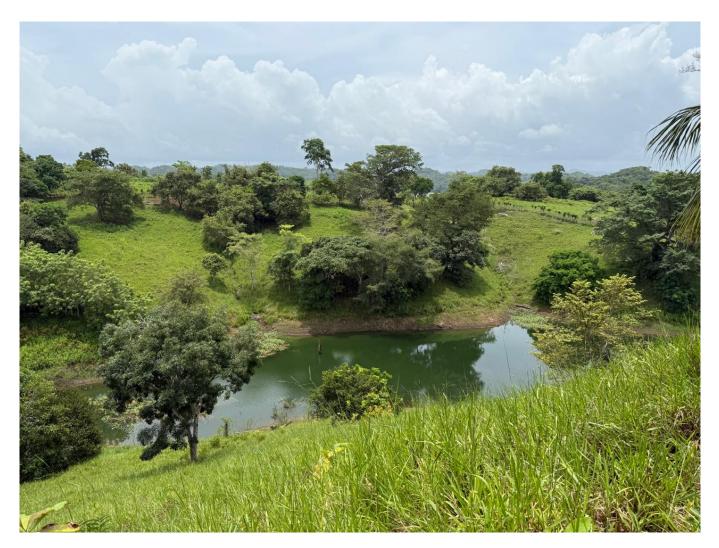

- Mixed terrain: Semi-rolling and rolling
- Approximately 2 kilometers of lake access.
- Direct access by car and suitable for all types of vehicles.
- The property has electricity and water, including its own aqueduct and well on the property.

The property currently operates a livestock business and is the main ecotourism project in the entire lake region, offering various tourist activities such as kayaking, zip-lining, hiking, and more.

It also operates a campsite with its own restrooms and showers. The property is leased by various colleges and universities for academic camps.