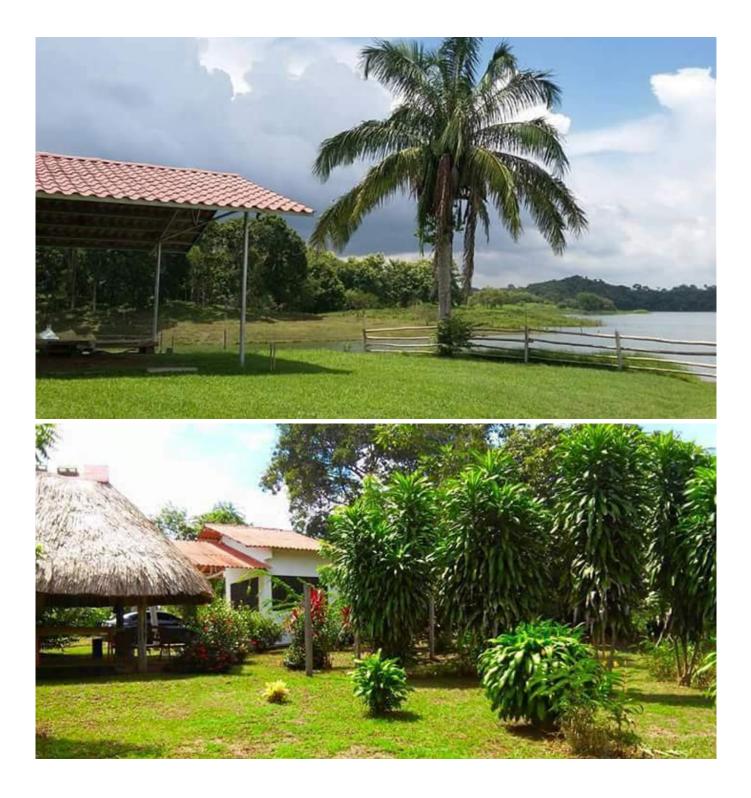

- Mixed terrain: Semi-rolling and rolling
- Approximately 2 kilometers of lake access.
- Direct access by car and suitable for all types of vehicles.
- The property has electricity and water, including its own aqueduct and well on the property.

• Includes two houses with two bedrooms each, kitchens, bathrooms, restrooms, and air conditioning.

- Includes a shed, storage room, and caretaker's quarters.
- Sections planted with improved grass and sections with secondary forests.
- Includes docks for boat landings, jet skis, and cargo transport.

The property currently operates a livestock business and is the main ecotourism project in the entire lake region, offering various tourist activities such as kayaking, zip-lining, hiking, and more.

It also operates a campsite with its own restrooms and showers. The property is leased by various colleges and universities for academic camps.