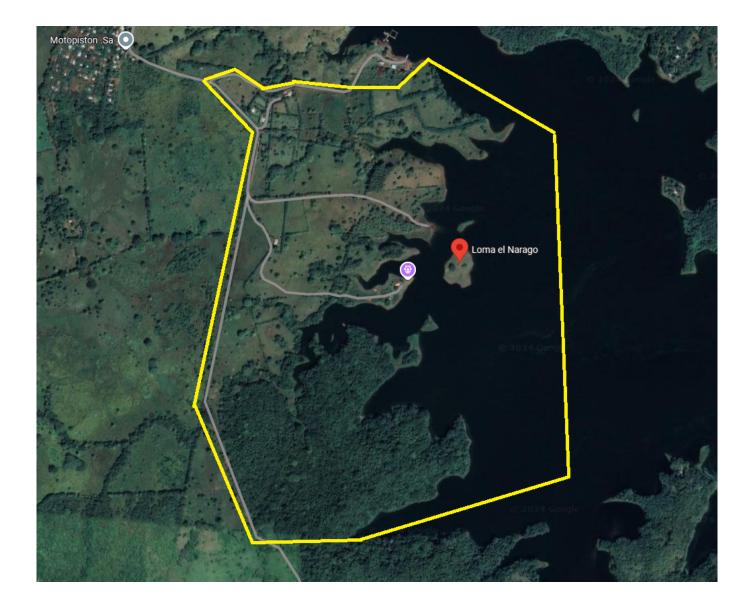

#### Descripción

**验**—

An hour and a half from Panama City, with 2 kilometers of access to Lake Bayano

Location: Chepo, Panama. Area: 97 hectares = 970,000 m2 Property Features:

• Fully titled and properly registered land

- Mixed terrain: Semi-rolling and rolling
- Approximately 2 kilometers of lake access.
- Direct access by car and suitable for all types of vehicles.
- The property has electricity and water, including its own aqueduct and well on the property.

### Ubicación

醠——

Agente