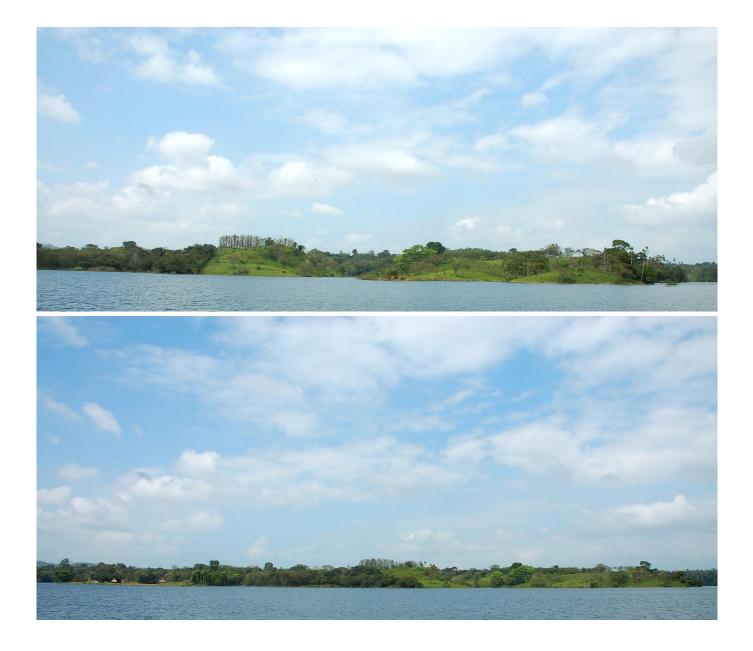

# Farm for sale in Chepo, Lake Bayano, 97 hectares

- Mixed terrain: Semi-rolling and rolling
- Approximately 2 kilometers of lake access.
- Direct access by car and suitable for all types of vehicles.
- The property has electricity and water, including its own aqueduct and well on the property.