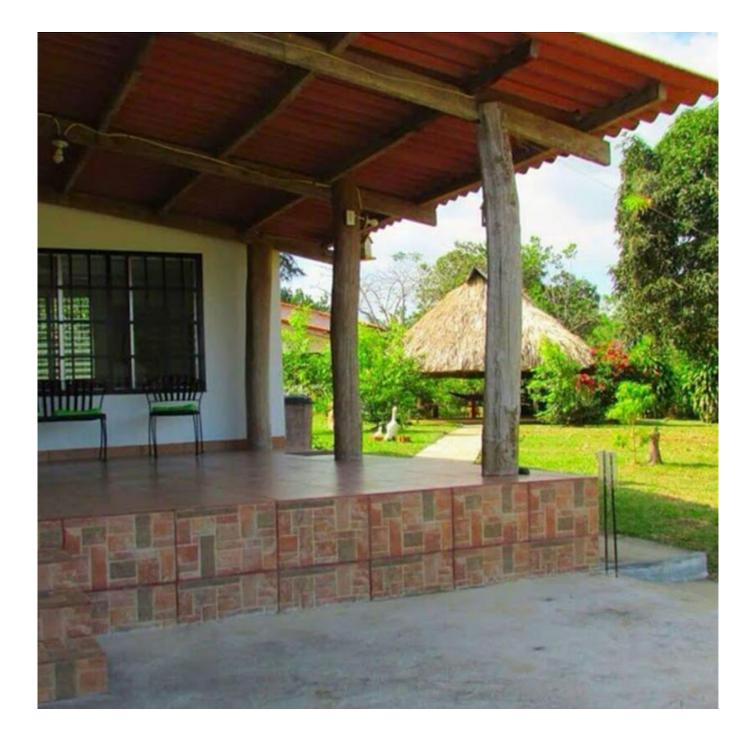

• Includes two houses with two bedrooms each, kitchens, bathrooms, restrooms, and air conditioning.

- Includes a shed, storage room, and caretaker's quarters.
- Sections planted with improved grass and sections with secondary forests.
- Includes docks for boat landings, jet skis, and cargo transport.