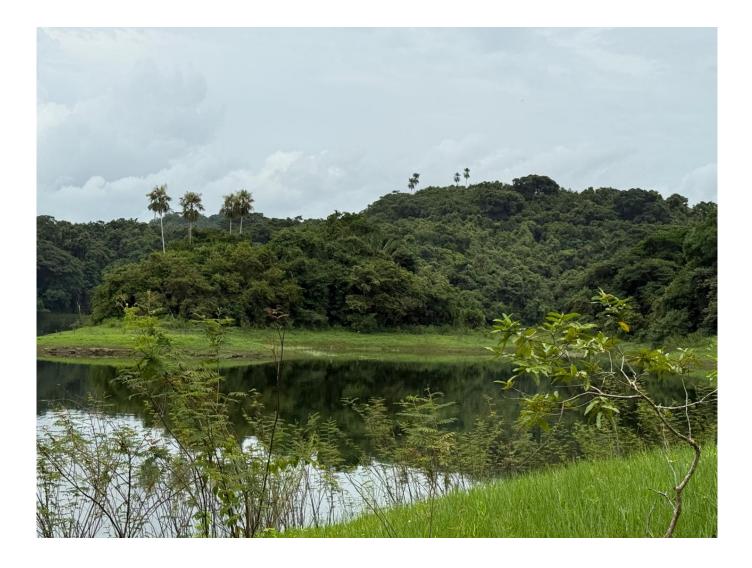

# Farm for sale in Chepo, Lake Bayano, 97 hectares

- Mixed terrain: Semi-rolling and rolling
- Approximately 2 kilometers of lake access.
- Direct access by car and suitable for all types of vehicles.
- The property has electricity and water, including its own aqueduct and well on the property.

• Includes two houses with two bedrooms each, kitchens, bathrooms, restrooms, and air conditioning.

- Includes a shed, storage room, and caretaker's quarters.
- Sections planted with improved grass and sections with secondary forests.
- Includes docks for boat landings, jet skis, and cargo transport.