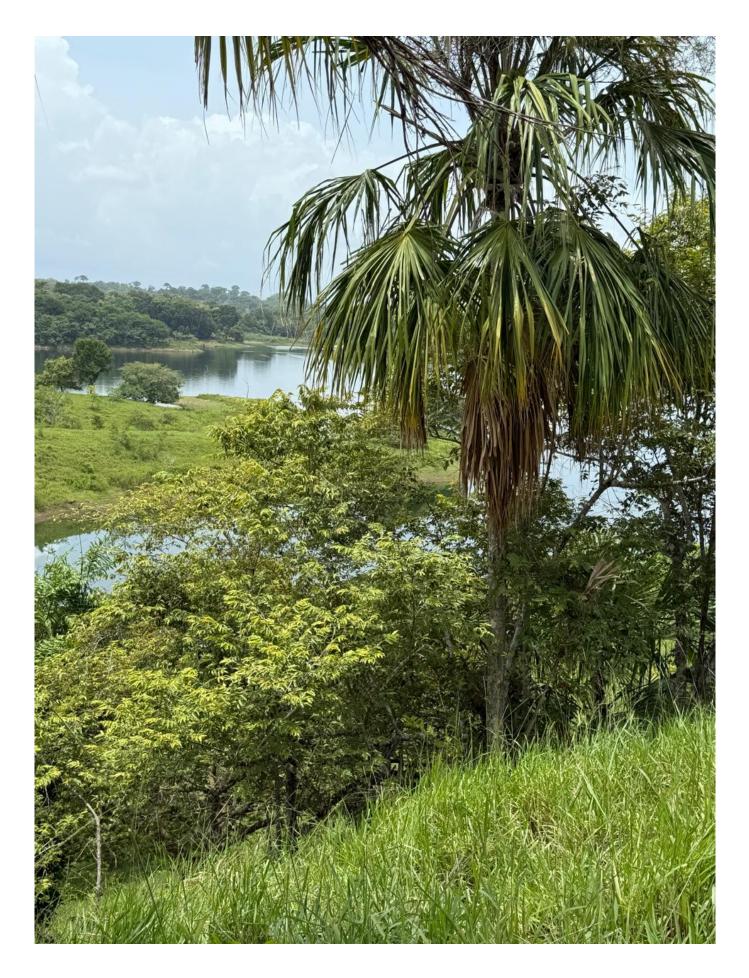

- Mixed terrain: Semi-rolling and rolling
- Approximately 2 kilometers of lake access.
- Direct access by car and suitable for all types of vehicles.
- The property has electricity and water, including its own aqueduct and well on the property.