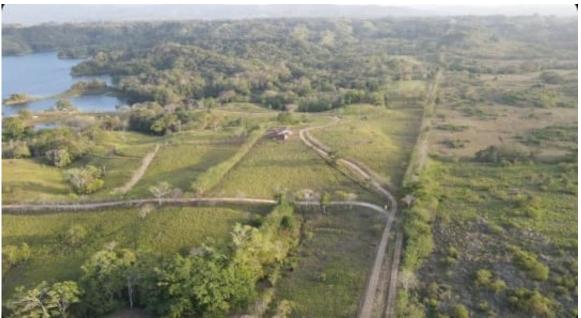

- Mixed terrain: Semi-rolling and rolling
- Approximately 2 kilometers of lake access.
- Direct access by car and suitable for all types of vehicles.
- The property has electricity and water, including its own aqueduct and well on the property.

• Includes two houses with two bedrooms each, kitchens, bathrooms, restrooms, and air conditioning.

- Includes a shed, storage room, and caretaker's quarters.
- Sections planted with improved grass and sections with secondary forests.
- Includes docks for boat landings, jet skis, and cargo transport.

The property currently operates a livestock business and is the main ecotourism project in the entire lake region, offering various tourist activities such as kayaking, zip-lining, hiking, and more.

It also operates a campsite with its own restrooms and showers. The property is leased by various colleges and universities for academic camps.