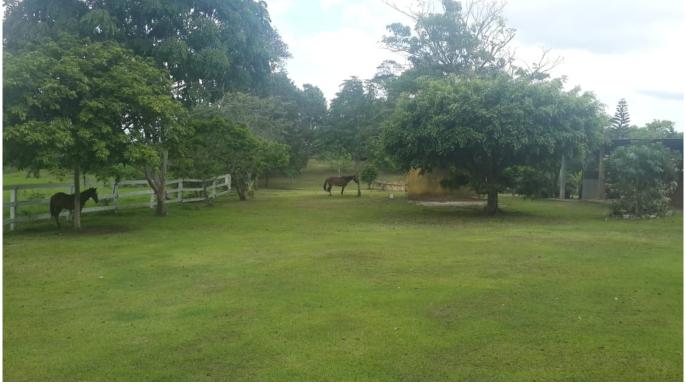

#### **Property Features:**

- 2 Improvements
- one Principal and one Caregiver.
- 4 stables
- 2 Large tanks.
- 2 water storage tanks with more than 1,500 Gallons of Reserve.
- Well and Pump.

#### Additional benefits:

- Facing the Main Street: With 433 meters of frontage on the main paved street, access to the property is easy and comfortable, adding significant value to the property.
- Natural Beauty at its Finest: Within the farm you will find 2 lakes that are home to a rich variety of fish such as tilapia, conch and gray carp, perfect for enjoying fishing or simply relaxing with them.
- Ideal Land for Agriculture or Livestock: With improved grass and 95% flat land, this farm is perfect for any type of agricultural or livestock project.
- Panoramic Views: From the highest point of the property, you can enjoy an impressive view of Gatún Lake, a true spectacle to behold.

### Strategic Location:

- Just 5 minutes from Gatún Lake, an ideal place for water and recreational activities.
- 85 kilometers from Villa Lucre, which translates into a comfortable 1 hour trip.
- Located on a corner with 442 meters of side, providing privacy and multiple accesses.
- 2 minutes from the town of Cerro Cama, where you can find the essentials for everyday life.