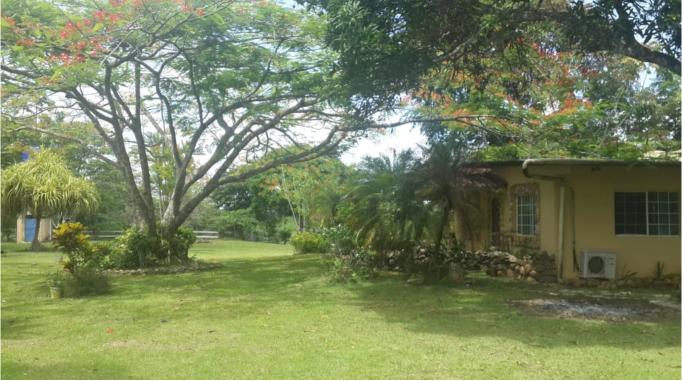

#### **Property Features:**

- 2 Improvements
- one Principal and one Caregiver.
- 4 stables
- 2 Large tanks.
- 2 water storage tanks with more than 1,500 Gallons of Reserve.
- Well and Pump.

#### Additional benefits:

- Facing the Main Street: With 433 meters of frontage on the main paved street, access to the property is easy and comfortable, adding significant value to the property.
- Natural Beauty at its Finest: Within the farm you will find 2 lakes that are home to a rich variety of fish such as tilapia, conch and gray carp, perfect for enjoying fishing or simply relaxing with them.
- Ideal Land for Agriculture or Livestock: With improved grass and 95% flat land, this farm is perfect for any type of agricultural or livestock project.
- Panoramic Views: From the highest point of the property, you can enjoy an impressive view of Gatún Lake, a true spectacle to behold.