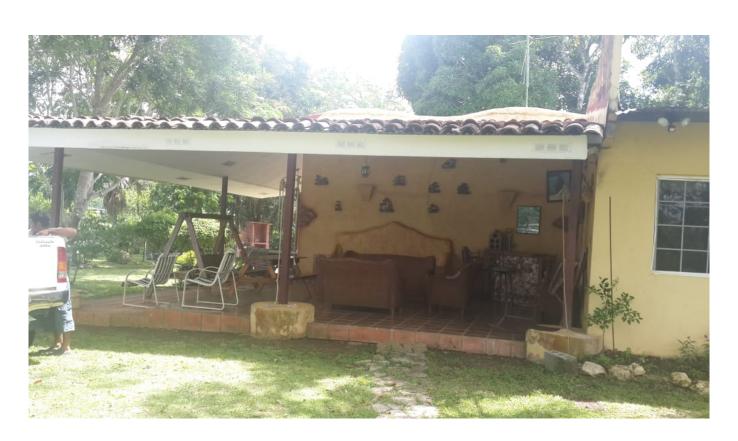

#### **Property Features:**

- 2 Improvements
- one Principal and one Caregiver.
- 4 stables
- 2 Large tanks.
- 2 water storage tanks with more than 1,500 Gallons of Reserve.
- Well and Pump.

#### Additional benefits:

- Facing the Main Street: With 433 meters of frontage on the main paved street, access to the property is easy and comfortable, adding significant value to the property.
- Natural Beauty at its Finest: Within the farm you will find 2 lakes that are home to a rich variety of fish such as tilapia, conch and gray carp, perfect for enjoying fishing or simply relaxing with them.
- Ideal Land for Agriculture or Livestock: With improved grass and 95% flat land, this farm is perfect for any type of agricultural or livestock project.
- Panoramic Views: From the highest point of the property, you can enjoy an impressive view of Gatún Lake, a true spectacle to behold.