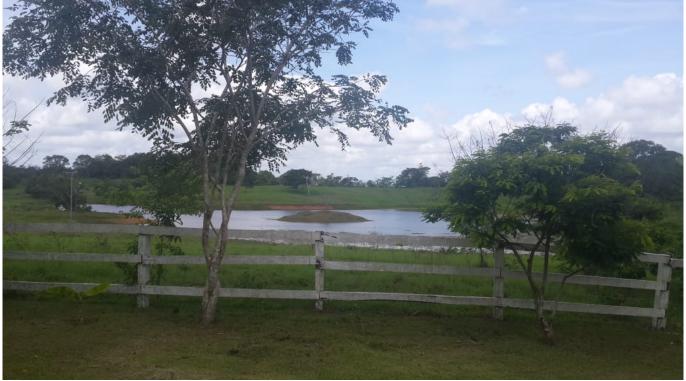

#### Additional benefits:

- Facing the Main Street: With 433 meters of frontage on the main paved street, access to the property is easy and comfortable, adding significant value to the property.
- Natural Beauty at its Finest: Within the farm you will find 2 lakes that are home to a rich variety of fish such as tilapia, conch and gray carp, perfect for enjoying fishing or simply relaxing with them.
- Ideal Land for Agriculture or Livestock: With improved grass and 95% flat land, this farm is perfect for any type of agricultural or livestock project.
- Panoramic Views: From the highest point of the property, you can enjoy an impressive view of Gatún Lake, a true spectacle to behold.

### Strategic Location:

- Just 5 minutes from Gatún Lake, an ideal place for water and recreational activities.
- 85 kilometers from Villa Lucre, which translates into a comfortable 1 hour trip.
- Located on a corner with 442 meters of side, providing privacy and multiple accesses.
- 2 minutes from the town of Cerro Cama, where you can find the essentials for everyday life.