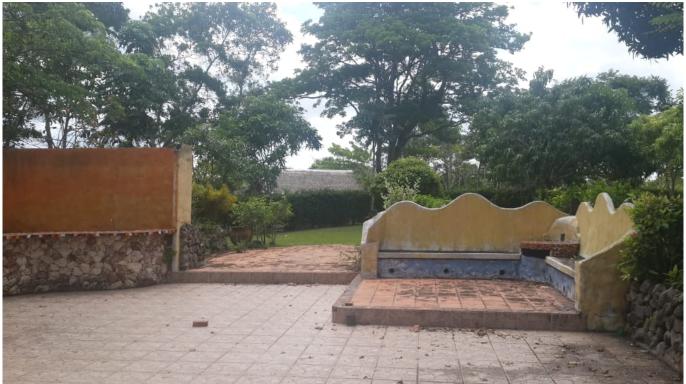

#### **Property Features:**

- 2 Improvements
- one Principal and one Caregiver.
- 4 stables
- 2 Large tanks.
- 2 water storage tanks with more than 1,500 Gallons of Reserve.
- Well and Pump.

#### Additional benefits:

- Facing the Main Street: With 433 meters of frontage on the main paved street, access to the property is easy and comfortable, adding significant value to the property.
- Natural Beauty at its Finest: Within the farm you will find 2 lakes that are home to a rich variety of fish such as tilapia, conch and gray carp, perfect for enjoying fishing or simply relaxing with them.
- Ideal Land for Agriculture or Livestock: With improved grass and 95% flat land, this farm is perfect for any type of agricultural or livestock project.
- Panoramic Views: From the highest point of the property, you can enjoy an impressive view of Gatún Lake, a true spectacle to behold.