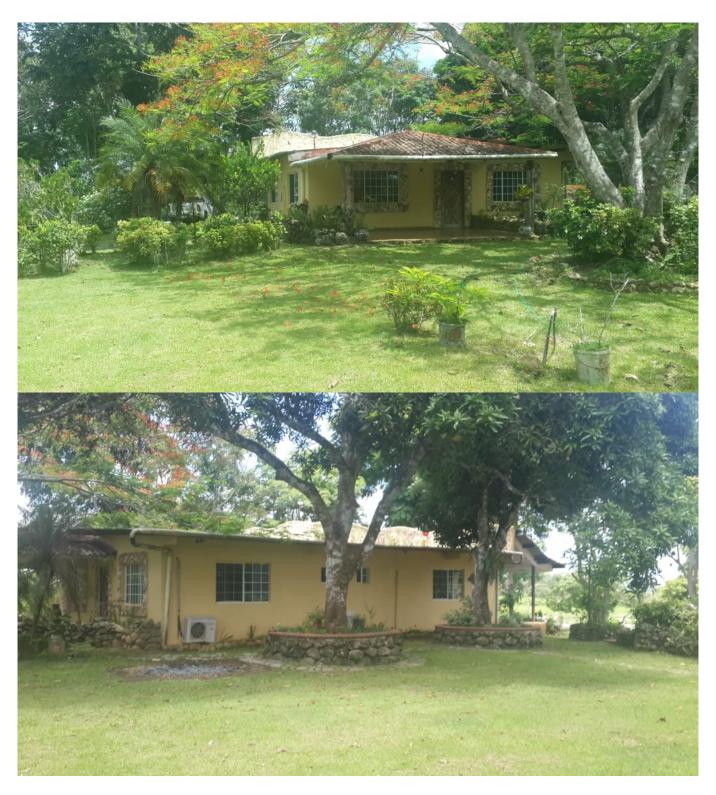

#### **Property Features:**

- 2 Improvements
- one Principal and one Caregiver.
- 4 stables
- 2 Large tanks.
- 2 water storage tanks with more than 1,500 Gallons of Reserve.
- Well and Pump.

#### Additional benefits:

- Facing the Main Street: With 433 meters of frontage on the main paved street, access to the property is easy and comfortable, adding significant value to the property.
- Natural Beauty at its Finest: Within the farm you will find 2 lakes that are home to a rich variety of fish such as tilapia, conch and gray carp, perfect for enjoying fishing or simply relaxing with them.
- Ideal Land for Agriculture or Livestock: With improved grass and 95% flat land, this farm is perfect for any type of agricultural or livestock project.
- Panoramic Views: From the highest point of the property, you can enjoy an impressive view of Gatún Lake, a true spectacle to behold.