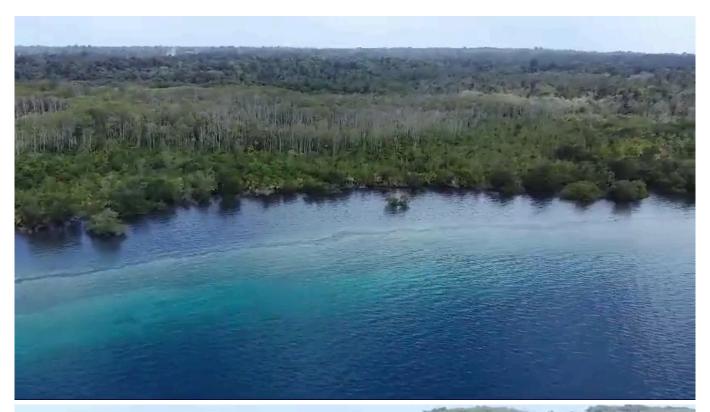

#### Descripción

Location: In front of Almirante Bay, it has very calm waters, adjacent to the renowned Punta Caracol Resort and Nagara Resort tourist project.

Footage: 41 hectares

41 hectares = 410,000 m2

#### Characteristics:

- Facing the Caribbean Sea: With 1 km of frontage to the Caribbean Sea, this estate offers impressive views and direct access to the crystal clear waters, creating an unparalleled environment for any development.
- Privileged Location: Located on the north side of the island, this property is strategically located in front of the quiet Almirante Bay. The calm waters make this place a paradise for water activities and a perfect destination for rest and recreation.
- Exclusive Environment: The estate is adjacent to recognized tourist projects such as Punta Caracol Resort and Nagara Resort, which enhances its attractiveness for future high-level tourist or residential developments.
- Ideal for Projects: With its vast space and privileged location, this property is ideal for developing a luxury tourist project or an exclusive residential complex, offering an unparalleled natural environment and all the facilities to attract a demanding public.
- Titled Property: The property is 100% titled, which ensures a transparent and secure transaction.