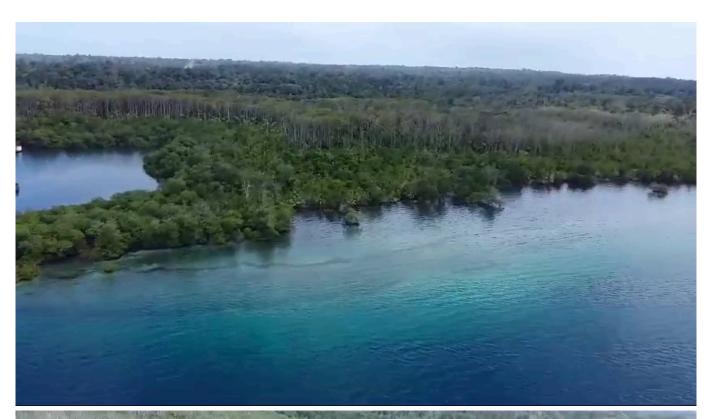

#### Descripción

Location: In front of Almirante Bay, it has very calm waters, adjacent to the renowned Punta Caracol Resort and Nagara Resort tourist project.

Footage: 41 hectares

41 hectares = 410,000 m2

#### Characteristics:

- Facing the Caribbean Sea: With 1 km of frontage to the Caribbean Sea, this estate offers impressive views and direct access to the crystal clear waters, creating an unparalleled environment for any development.
- Privileged Location: Located on the north side of the island, this property is strategically located in front of the quiet Almirante Bay. The calm waters make this place a paradise for water activities and a perfect destination for rest and recreation.
- Exclusive Environment: The estate is adjacent to recognized tourist projects such as Punta Caracol Resort and Nagara Resort, which enhances its attractiveness for future high-level tourist or residential developments.
- Ideal for Projects: With its vast space and privileged location, this property is ideal for developing a luxury tourist project or an exclusive residential complex, offering an unparalleled natural environment and all the facilities to attract a demanding public.
- Titled Property: The property is 100% titled, which ensures a transparent and secure transaction.