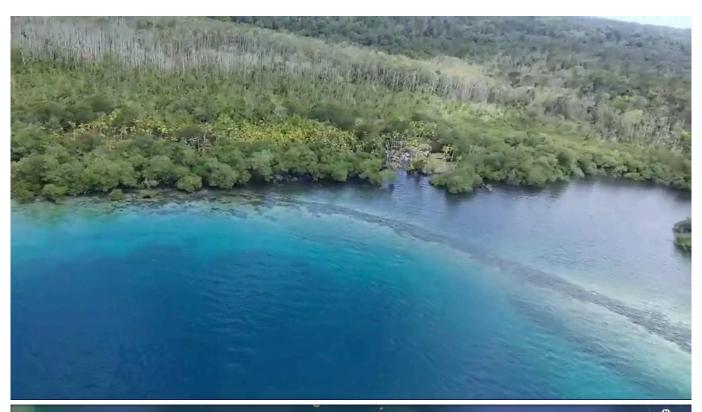

#### Descripción

Location: In front of Almirante Bay, it has very calm waters, adjacent to the renowned Punta Caracol Resort and Nagara Resort tourist project.

Footage: 41 hectares

41 hectares = 410,000 m2

#### Characteristics:

- Facing the Caribbean Sea: With 1 km of frontage to the Caribbean Sea, this estate offers impressive views and direct access to the crystal clear waters, creating an unparalleled environment for any development.
- Privileged Location: Located on the north side of the island, this property is strategically located in front of the quiet Almirante Bay. The calm waters make this place a paradise for water activities and a perfect destination for rest and recreation.
- Exclusive Environment: The estate is adjacent to recognized tourist projects such as Punta Caracol Resort and Nagara Resort, which enhances its attractiveness for future high-level tourist or residential developments.
- Ideal for Projects: With its vast space and privileged location, this property is ideal for developing a luxury tourist project or an exclusive residential complex, offering an unparalleled natural environment and all the facilities to attract a demanding public.
- Titled Property: The property is 100% titled, which ensures a transparent and secure transaction.