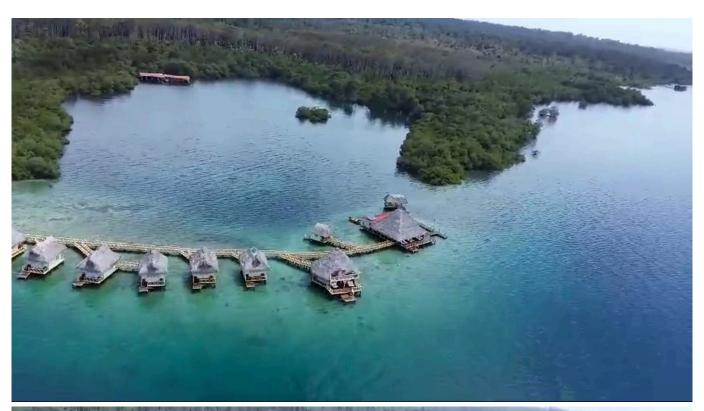

#### Characteristics:

- Facing the Caribbean Sea: With 1 km of frontage to the Caribbean Sea, this estate offers impressive views and direct access to the crystal clear waters, creating an unparalleled environment for any development.
- Privileged Location: Located on the north side of the island, this property is strategically located in front of the quiet Almirante Bay. The calm waters make this place a paradise for water activities and a perfect destination for rest and recreation.
- Exclusive Environment: The estate is adjacent to recognized tourist projects such as Punta Caracol Resort and Nagara Resort, which enhances its attractiveness for future high-level tourist or residential developments.
- Ideal for Projects: With its vast space and privileged location, this property is ideal for developing a luxury tourist project or an exclusive residential complex, offering an unparalleled natural environment and all the facilities to attract a demanding public.
- Titled Property: The property is 100% titled, which ensures a transparent and secure transaction.