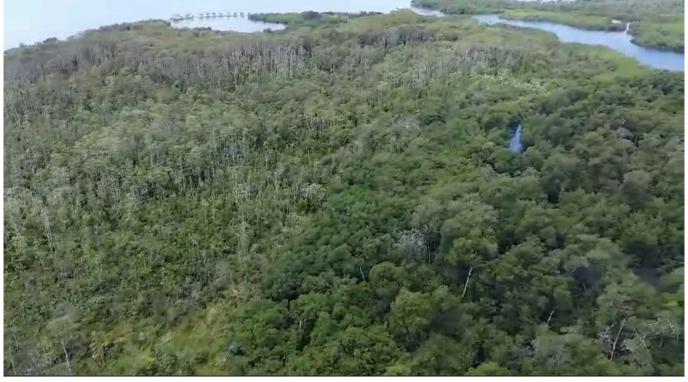

#### Descripción

Location: In front of Almirante Bay, it has very calm waters, adjacent to the renowned Punta Caracol Resort and Nagara Resort tourist project.

Footage: 41 hectares

41 hectares = 410,000 m2

#### Characteristics:

- Facing the Caribbean Sea: With 1 km of frontage to the Caribbean Sea, this estate offers impressive views and direct access to the crystal clear waters, creating an unparalleled environment for any development.
- Privileged Location: Located on the north side of the island, this property is strategically located in front of the quiet Almirante Bay. The calm waters make this place a paradise for water activities and a perfect destination for rest and recreation.
- Exclusive Environment: The estate is adjacent to recognized tourist projects such as Punta Caracol Resort and Nagara Resort, which enhances its attractiveness for future high-level tourist or residential developments.
- Ideal for Projects: With its vast space and privileged location, this property is ideal for developing a luxury tourist project or an exclusive residential complex, offering an unparalleled natural environment and all the facilities to attract a demanding public.
- Titled Property: The property is 100% titled, which ensures a transparent and secure transaction.