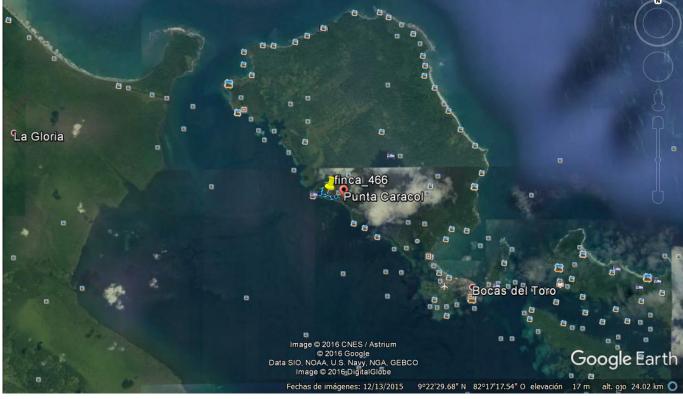

ts: With its vast space and privileged location, this property is ideal for developing a luxury tourist project or an exclusive residential complex, offering an unparalleled natural environment and all the facilities to attract a demanding public.
- Titled Property: The property is 100% titled, which ensures a transparent and secure transaction.

Sale Price: \$14,000,000.00

Price per m<sup>2</sup>: \$35.00.

| ID de Propiedad | FBOCJ30.8.24.2        |
|-----------------|-----------------------|
| Área de Terreno | $410000 \text{ mt}^2$ |
| Precio          | 14,000,000.00         |
| Precio por Área | 35.00                 |

### Ubicación



## Agente





# Jose Manuel Varela

+50766150060 (Llamar) +50766150060 (WhatsApp) jose@imperial.com.pa +50766150060

+5073965060

## Fotos