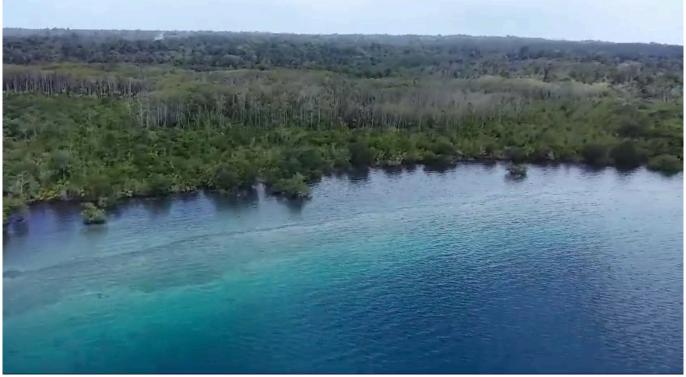

#### Descripción

Location: In front of Almirante Bay, it has very calm waters, adjacent to the renowned Punta Caracol Resort and Nagara Resort tourist project.

Footage: 41 hectares

41 hectares = 410,000 m2

#### Characteristics:

- Facing the Caribbean Sea: With 1 km of frontage to the Caribbean Sea, this estate offers impressive views and direct access to the crystal clear waters, creating an unparalleled environment for any development.
- Privileged Location: Located on the north side of the island, this property is strategically located in front of the quiet Almirante Bay. The calm waters make this place a paradise for water activities and a perfect destination for rest and recreation.
- Exclusive Environment: The estate is adjacent to recognized tourist projects such as Punta Caracol Resort and Nagara Resort, which enhances its attractiveness for future high-level tourist or residential developments.
- Ideal for Projects: With its vast space and privileged location, this property is ideal for developing a luxury tourist project or an exclusive residential complex, offering an unparalleled natural environment and all the facilities to attract a demanding public.
- Titled Property: The property is 100% titled, which ensures a transparent and secure transaction.