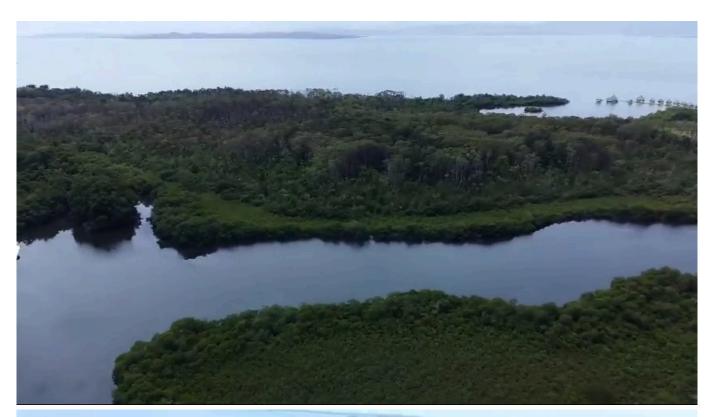

#### Descripción

Location: In front of Almirante Bay, it has very calm waters, adjacent to the renowned Punta Caracol Resort and Nagara Resort tourist project.

Footage: 41 hectares

41 hectares = 410,000 m2

#### Characteristics:

- Facing the Caribbean Sea: With 1 km of frontage to the Caribbean Sea, this estate offers impressive views and direct access to the crystal clear waters, creating an unparalleled environment for any development.
- Privileged Location: Located on the north side of the island, this property is strategically located in front of the quiet Almirante Bay. The calm waters make this place a paradise for water activities and a perfect destination for rest and recreation.
- Exclusive Environment: The estate is adjacent to recognized tourist projects such as Punta Caracol Resort and Nagara Resort, which enhances its attractiveness for future high-level tourist or residential developments.
- Ideal for Projects: With its vast space and privileged location, this property is ideal for developing a luxury tourist project or an exclusive residential complex, offering an unparalleled natural environment and all the facilities to attract a demanding public.
- Titled Property: The property is 100% titled, which ensures a transparent and secure transaction.