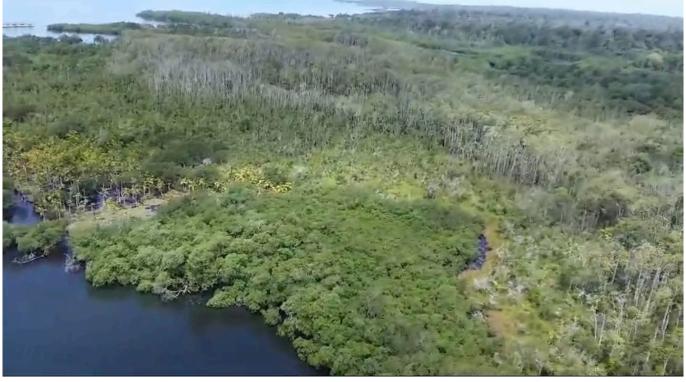

#### Descripción

Location: In front of Almirante Bay, it has very calm waters, adjacent to the renowned Punta Caracol Resort and Nagara Resort tourist project.

Footage: 41 hectares

41 hectares = 410,000 m2

#### Characteristics:

- Facing the Caribbean Sea: With 1 km of frontage to the Caribbean Sea, this estate offers impressive views and direct access to the crystal clear waters, creating an unparalleled environment for any development.
- Privileged Location: Located on the north side of the island, this property is strategically located in front of the quiet Almirante Bay. The calm waters make this place a paradise for water activities and a perfect destination for rest and recreation.
- Exclusive Environment: The estate is adjacent to recognized tourist projects such as Punta Caracol Resort and Nagara Resort, which enhances its attractiveness for future high-level tourist or residential developments.
- Ideal for Projects: With its vast space and privileged location, this property is ideal for developing a luxury tourist project or an exclusive residential complex, offering an unparalleled natural environment and all the facilities to attract a demanding public.
- Titled Property: The property is 100% titled, which ensures a transparent and secure transaction.