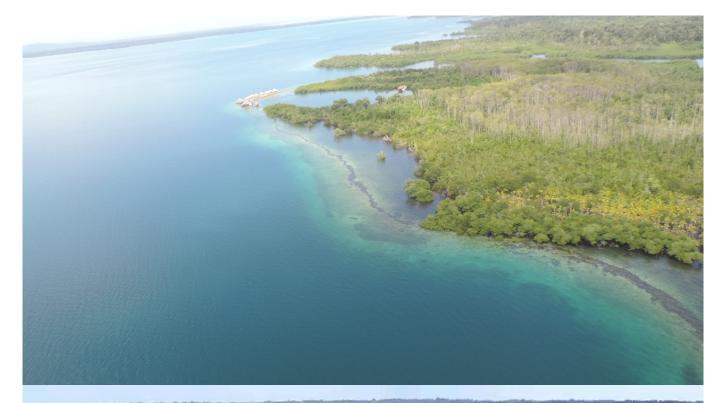

#### Descripción

Location: In front of Almirante Bay, it has very calm waters, adjacent to the renowned Punta Caracol Resort and Nagara Resort tourist project.

Footage: 41 hectares

41 hectares = 410,000 m2

#### Characteristics:

- Facing the Caribbean Sea: With 1 km of frontage to the Caribbean Sea, this estate offers impressive views and direct access to the crystal clear waters, creating an unparalleled environment for any development.
- Privileged Location: Located on the north side of the island, this property is strategically located in front of the quiet Almirante Bay. The calm waters make this place a paradise for water activities and a perfect destination for rest and recreation.
- Exclusive Environment: The estate is adjacent to recognized tourist projects such as Punta Caracol Resort and Nagara Resort, which enhances its attractiveness for future high-level tourist or residential developments.
- Ideal for Projects: With its vast space and privileged location, this property is ideal for developing a luxury tourist project or an exclusive residential complex, offering an unparalleled natural environment and all the facilities to attract a demanding public.
- Titled Property: The property is 100% titled, which ensures a transparent and secure transaction.