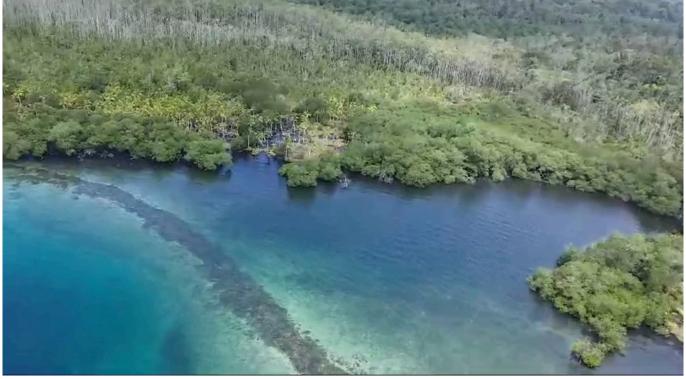

#### Descripción

Location: In front of Almirante Bay, it has very calm waters, adjacent to the renowned Punta Caracol Resort and Nagara Resort tourist project.

Footage: 41 hectares

41 hectares = 410,000 m2

#### Characteristics:

- Facing the Caribbean Sea: With 1 km of frontage to the Caribbean Sea, this estate offers impressive views and direct access to the crystal clear waters, creating an unparalleled environment for any development.
- Privileged Location: Located on the north side of the island, this property is strategically located in front of the quiet Almirante Bay. The calm waters make this place a paradise for water activities and a perfect destination for rest and recreation.
- Exclusive Environment: The estate is adjacent to recognized tourist projects such as Punta Caracol Resort and Nagara Resort, which enhances its attractiveness for future high-level tourist or residential developments.
- Ideal for Projects: With its vast space and privileged location, this property is ideal for developing a luxury tourist project or an exclusive residential complex, offering an unparalleled natural environment and all the facilities to attract a demanding public.
- Titled Property: The property is 100% titled, which ensures a transparent and secure transaction.