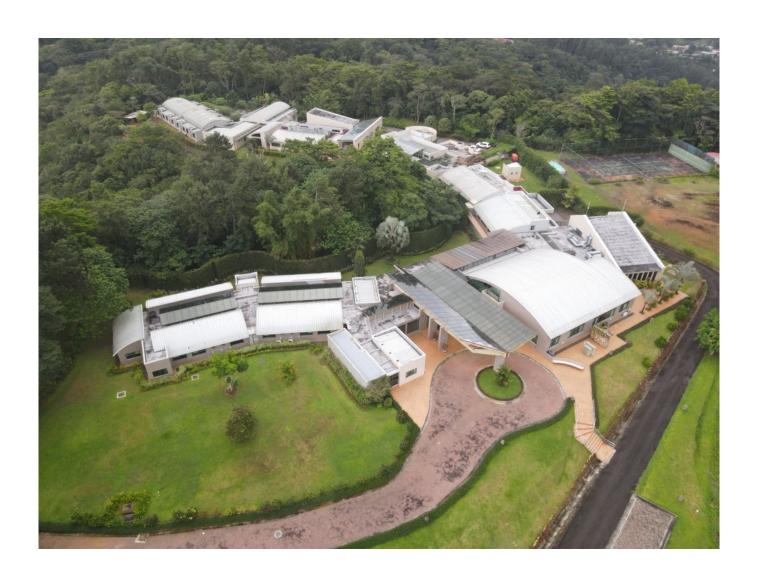

#### Descripción

Location: Cerro Azul, 45 minutes from Panama City and 25 minutes from Tocumen

airport

Land size: 81,213m2 Total construction:

• Closed area of ??4,515m2

• Semi-open area of ??863m2

• Other support improvements, such as vehicular asphalt pavement, terraces, tennis court, etc., 7,958m2

#### Amenities:

- Independent entrances
- Entrance halls
- Interior patios
- Living rooms
- In addition, it has large gardens
- Ideal for walks and outdoor activities
- Tennis court
- Hiking trails
- Viewpoint with views towards Panama Bay.

#### Infrastructure and services:

- External walls covered with porcelain tile.
- Access to essential public services.
- Water reserve tanks and power plant.

- Paved streets and perimeter fencing.
- Extensive green areas and landscaping at its highest point.