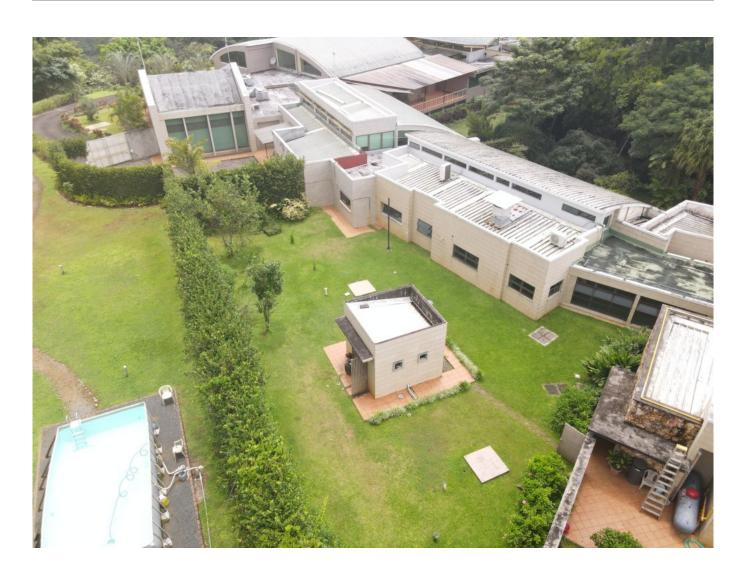

## Building for sale in Cerro Azul, 81,213 of land

#### Descripción

Location: Cerro Azul, 45 minutes from Panama City and 25 minutes from Tocumen

airport

Land size: 81,213m2 Total construction:

• Closed area of ??4,515m2

• Semi-open area of ??863m2

• Other support improvements, such as vehicular asphalt pavement, terraces, tennis court, etc., 7,958m2

#### Amenities:

- Independent entrances
- Entrance halls
- Interior patios
- Living rooms
- In addition, it has large gardens
- Ideal for walks and outdoor activities
- Tennis court
- Hiking trails
- Viewpoint with views towards Panama Bay.

#### Infrastructure and services:

- External walls covered with porcelain tile.
- Access to essential public services.
- Water reserve tanks and power plant.

- Paved streets and perimeter fencing.
- Extensive green areas and landscaping at its highest point.