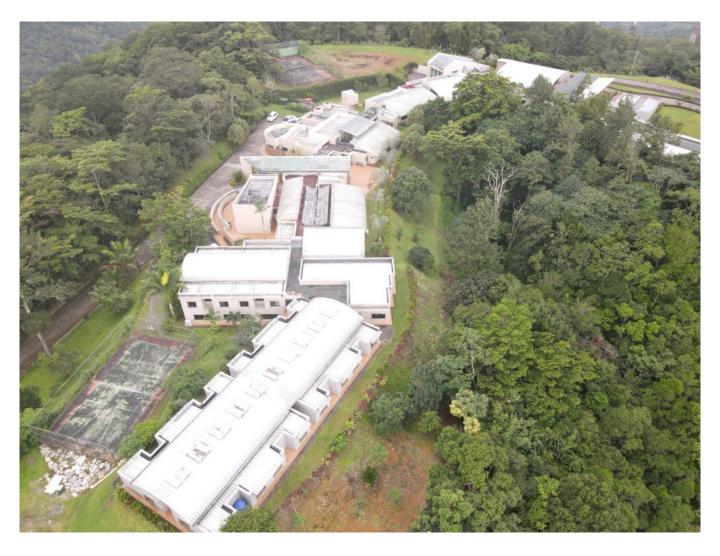

#### Descripción

Location: Cerro Azul, 45 minutes from Panama City and 25 minutes from Tocumen

airport

Land size: 81,213m2 Total construction:

• Closed area of ??4,515m2

• Semi-open area of ??863m2

• Other support improvements, such as vehicular asphalt pavement, terraces, tennis court, etc., 7,958m2

#### **Property Features:**

- 34 bedrooms with internal bathroom
- 30 rooms with shared bathrooms
- Kitchen furnished with industrial equipment
- Dining room with capacity for 30 people
- 6 offices
- Chapels
- 10 classrooms
- Nursing area

#### Amenities:

- Independent entrances
- Entrance halls
- Interior patios
- Living rooms
- In addition, it has large gardens
- Ideal for walks and outdoor activities
- Tennis court
- Hiking trails
- Viewpoint with views towards Panama Bay.

#### Infrastructure and services:

- External walls covered with porcelain tile.
- Access to essential public services.
- Water reserve tanks and power plant.

- Paved streets and perimeter fencing.
- Extensive green areas and landscaping at its highest point.