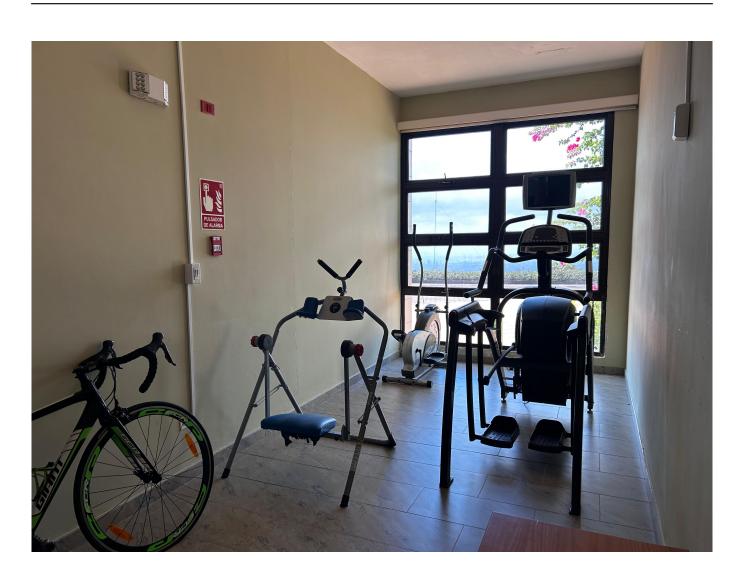

#### Amenities:

- Independent entrances
- Entrance halls
- Interior patios
- Living rooms
- In addition, it has large gardens
- Ideal for walks and outdoor activities
- Tennis court
- Hiking trails
- Viewpoint with views towards Panama Bay.