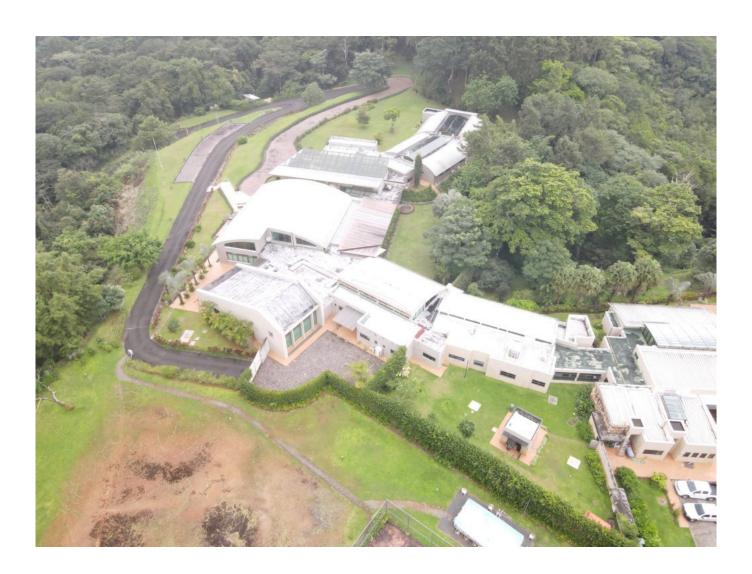

#### Amenities:

- Independent entrances
- Entrance halls
- Interior patios
- Living rooms
- In addition, it has large gardens
- Ideal for walks and outdoor activities
- Tennis court
- Hiking trails
- Viewpoint with views towards Panama Bay.

#### Infrastructure and services:

- External walls covered with porcelain tile.
- Access to essential public services.
- Water reserve tanks and power plant.

- Paved streets and perimeter fencing.
- Extensive green areas and landscaping at its highest point.