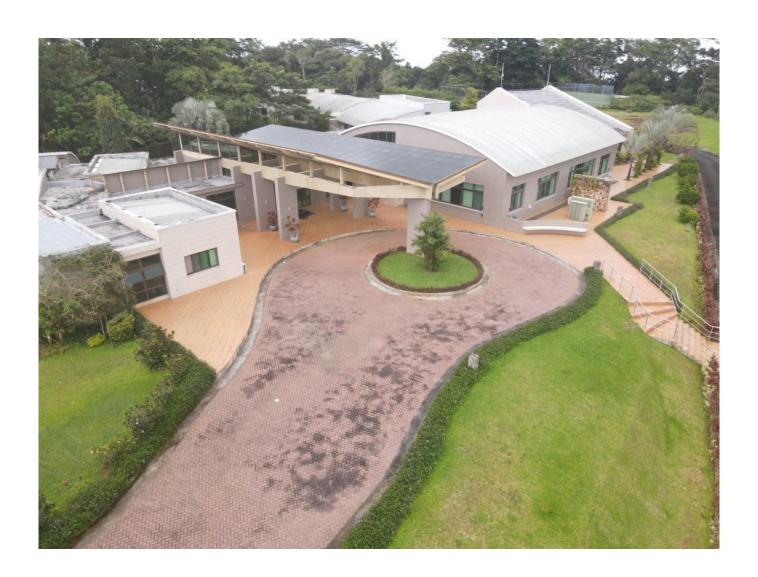

#### Amenities:

- Independent entrances
- Entrance halls
- Interior patios
- Living rooms
- In addition, it has large gardens
- Ideal for walks and outdoor activities
- Tennis court
- Hiking trails
- Viewpoint with views towards Panama Bay.

#### Infrastructure and services:

- External walls covered with porcelain tile.
- Access to essential public services.
- Water reserve tanks and power plant.

- Paved streets and perimeter fencing.
- Extensive green areas and landscaping at its highest point.