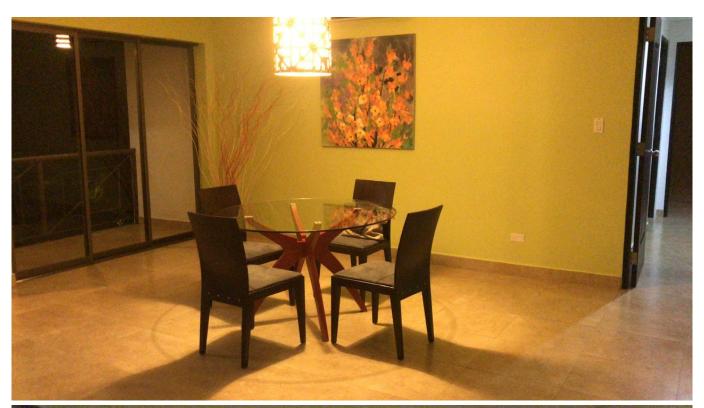

#### Descripción

Location: San Jose district, San Carlos district, Panama Oeste

Residential: Punta Barco Resort, PH Quetzal

Footage: 220m2

Apartment description:

- 3 bedrooms, each with its own bathroom and closet
- ½ Visitor bathroom
- Maid's room and bathroom
- Dining room
- Large terrace
- Full kitchen
- Laundry with washing/drying center
- Split air conditioners in all areas
- Storage on the ground floor of 8m2
- Covered parking for 2 cars
- All bathrooms are tiled from floor to ceiling