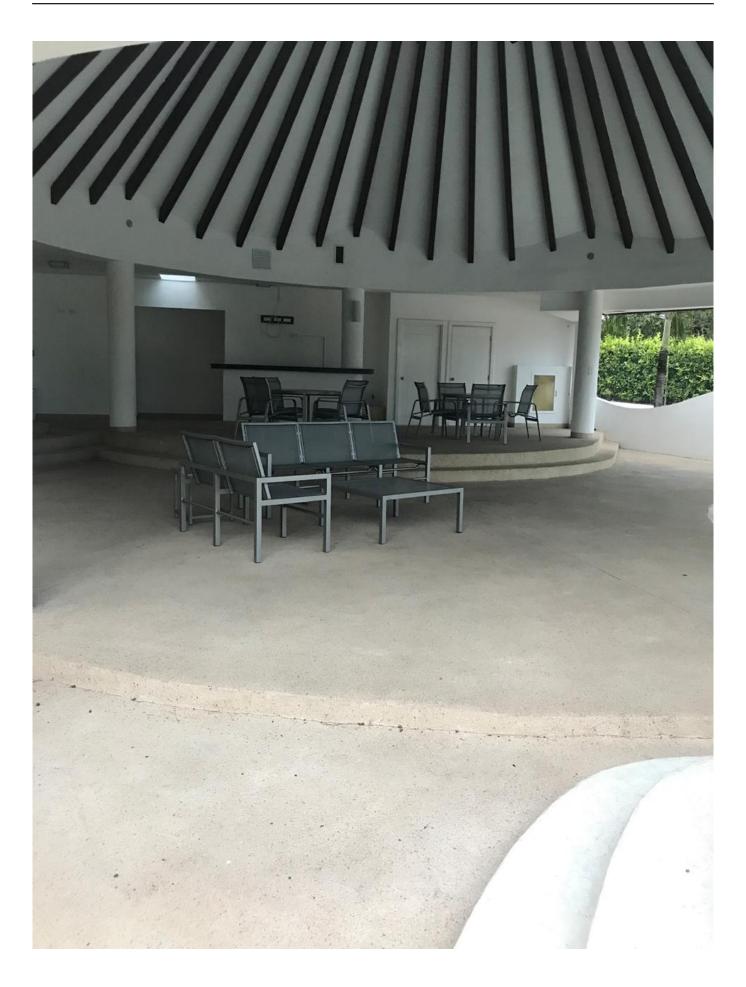

#### **Building Description:**

- The building has only 12 apartments, 2 per floor.
- It has a large, recently renovated social area with a swimming pool, jacuzzi, a large tiled roof, and a BBQ for common use.
- Water reserve tanks and pump in addition to the total electrical plant.
- 24 Hour Security and is located within the Resort which is a totally private area with its exit to the beach and guarded 24 hours.
- The Resort has a newly remodeled clubhouse that offers meals, popsicles, ice and jugs of water all with home delivery at no additional charge.