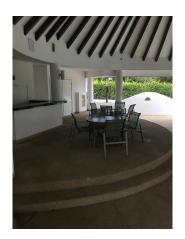

#### **Building Description:**

- The building has only 12 apartments, 2 per floor.
- It has a large, recently renovated social area with a swimming pool, jacuzzi, a large tiled roof, and a BBQ for common use.
- Water reserve tanks and pump in addition to the total electrical plant.
- 24 Hour Security and is located within the Resort which is a totally private area with its exit to the beach and guarded 24 hours.
- The Resort has a newly remodeled clubhouse that offers meals, popsicles, ice and jugs of water all with home delivery at no additional charge.