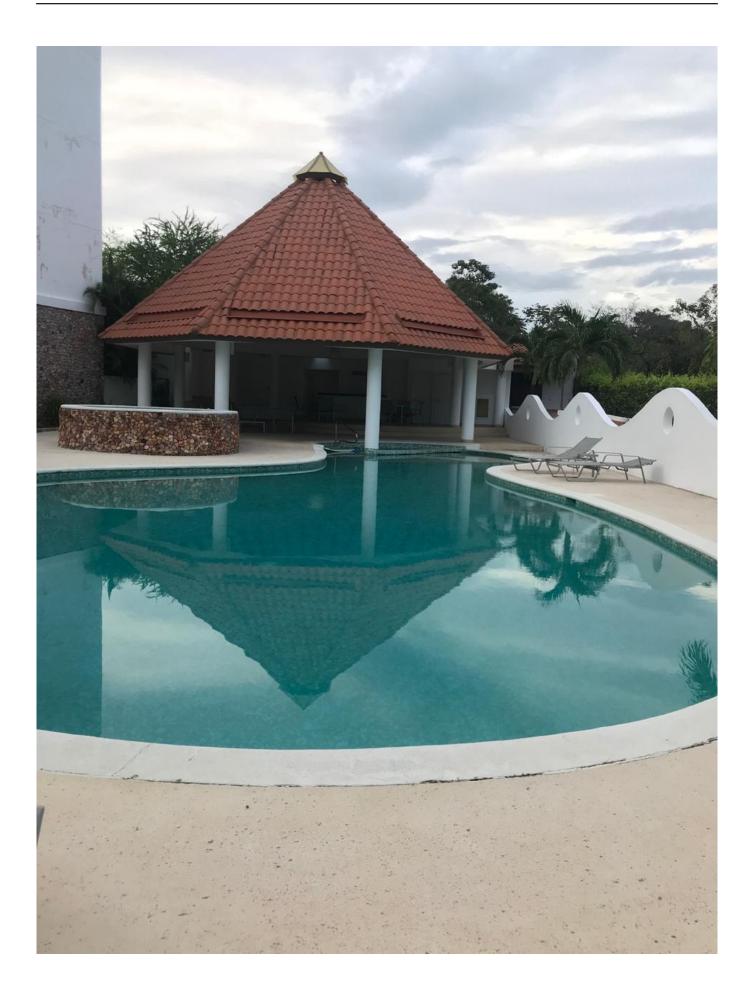

#### **Building Description:**

- The building has only 12 apartments, 2 per floor.
- It has a large, recently renovated social area with a swimming pool, jacuzzi, a large tiled roof, and a BBQ for common use.
- Water reserve tanks and pump in addition to the total electrical plant.
- 24 Hour Security and is located within the Resort which is a totally private area with its exit to the beach and guarded 24 hours.
- The Resort has a newly remodeled clubhouse that offers meals, popsicles, ice and jugs of water all with home delivery at no additional charge.