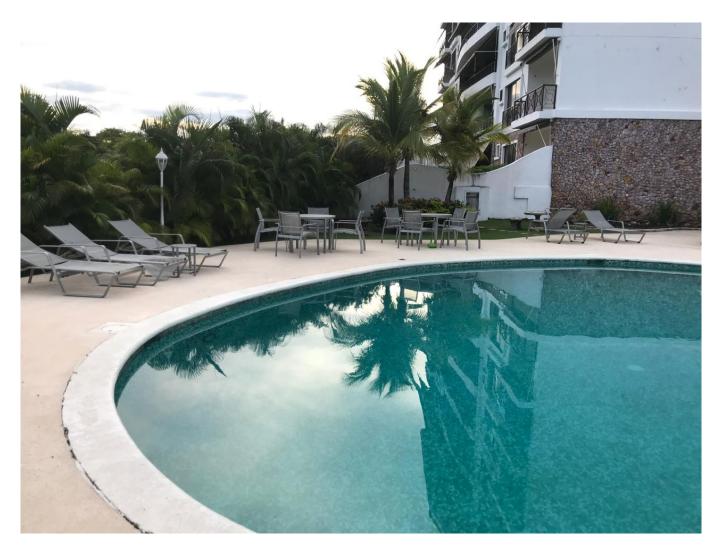

#### **Building Description:**

- The building has only 12 apartments, 2 per floor.
- It has a large, recently renovated social area with a swimming pool, jacuzzi, a large tiled roof, and a BBQ for common use.
- Water reserve tanks and pump in addition to the total electrical plant.
- 24 Hour Security and is located within the Resort which is a totally private area with its exit to the beach and guarded 24 hours.
- The Resort has a newly remodeled clubhouse that offers meals, popsicles, ice and jugs of water all with home delivery at no additional charge.