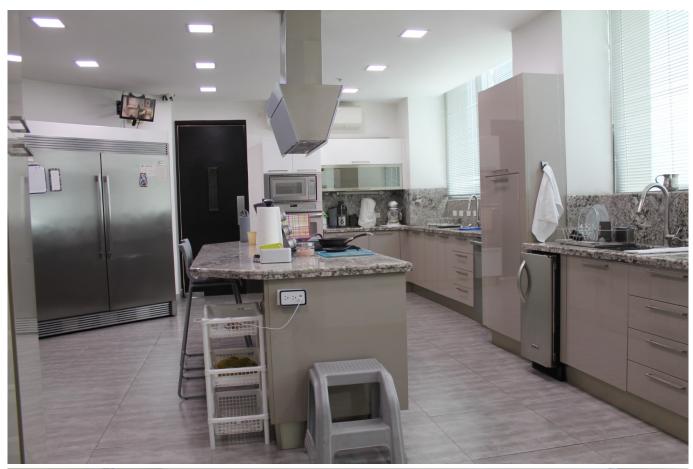

#### Descripción

Location: Punta Paitilla, San Francisco

Building: The Landmark

Footage: 485m2

Apartment description:

- High floor
- Exclusive apartment on the first line of Paitilla, in front of the Synagogue
- The apartment has a private lobby with elevator SHABBAT
- Large dining room with imported marble floors
- 4 bedrooms with large built-in walk-in closet and full bathroom in each bedroom
- Large family den and breakfast area with beautiful views of the bay
- Guest bathroom with full marble
- Service room with A/C and bathroom
- Spacious laundry room
- Only with white line
- 6 parking spaces
- 2 tanks
- Fully equipped Italian kitchen with meat area and dairy area
- Office installed with all services
- All air conditioners are high-performance carriers and fully LED lighting.
- Built-in furniture in the lobby, living room and bedrooms of the apartment