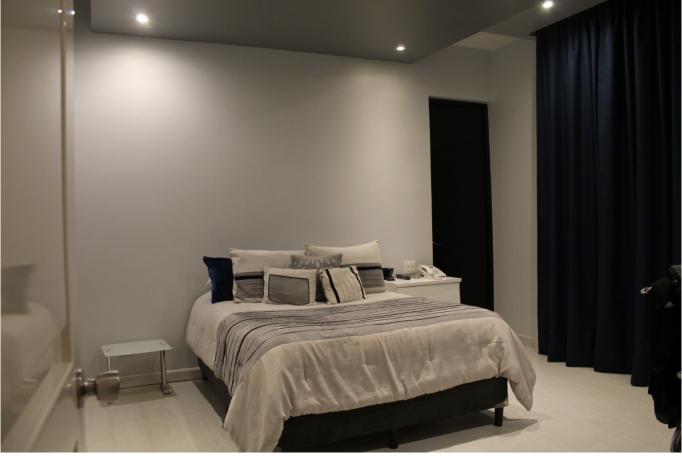

#### Descripción

Location: Punta Paitilla, San Francisco

Building: The Landmark

Footage: 485m2

Apartment description:

- High floor
- Exclusive apartment on the first line of Paitilla, in front of the Synagogue
- The apartment has a private lobby with elevator SHABBAT
- Large dining room with imported marble floors
- 4 bedrooms with large built-in walk-in closet and full bathroom in each bedroom
- Large family den and breakfast area with beautiful views of the bay
- Guest bathroom with full marble
- Service room with A/C and bathroom
- Spacious laundry room
- Only with white line
- 6 parking spaces
- 2 tanks
- Fully equipped Italian kitchen with meat area and dairy area
- Office installed with all services
- All air conditioners are high-performance carriers and fully LED lighting.
- Built-in furniture in the lobby, living room and bedrooms of the apartment