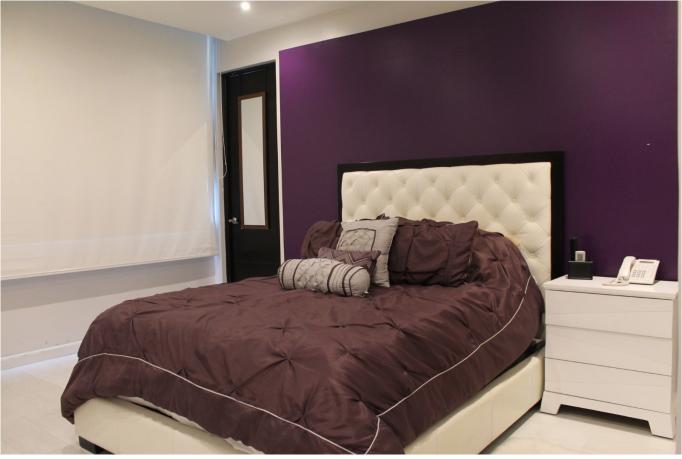

#### Descripción

Location: Punta Paitilla, San Francisco

Building: The Landmark

Footage: 485m2

Apartment description:

- High floor
- Exclusive apartment on the first line of Paitilla, in front of the Synagogue
- The apartment has a private lobby with elevator SHABBAT
- Large dining room with imported marble floors
- 4 bedrooms with large built-in walk-in closet and full bathroom in each bedroom
- Large family den and breakfast area with beautiful views of the bay
- Guest bathroom with full marble
- Service room with A/C and bathroom
- Spacious laundry room
- Only with white line
- 6 parking spaces
- 2 tanks
- Fully equipped Italian kitchen with meat area and dairy area
- Office installed with all services
- All air conditioners are high-performance carriers and fully LED lighting.
- Built-in furniture in the lobby, living room and bedrooms of the apartment