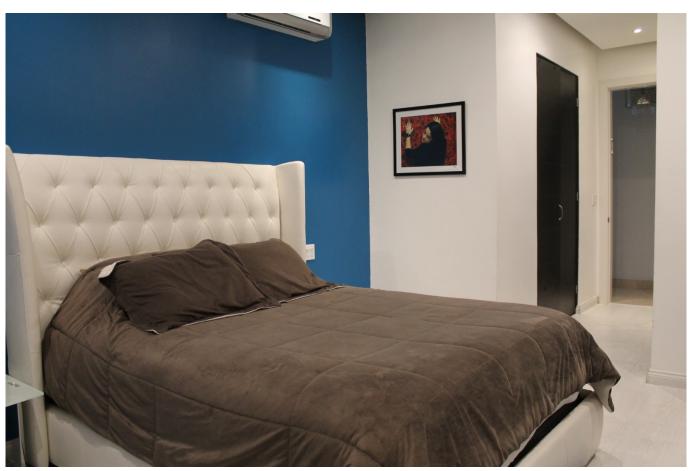

#### Descripción

Location: Punta Paitilla, San Francisco

Building: The Landmark

Footage: 485m2

Apartment description:

- High floor
- Exclusive apartment on the first line of Paitilla, in front of the Synagogue
- The apartment has a private lobby with elevator SHABBAT
- Large dining room with imported marble floors
- 4 bedrooms with large built-in walk-in closet and full bathroom in each bedroom
- Large family den and breakfast area with beautiful views of the bay
- Guest bathroom with full marble
- Service room with A/C and bathroom
- Spacious laundry room
- Only with white line
- 6 parking spaces
- 2 tanks
- Fully equipped Italian kitchen with meat area and dairy area
- Office installed with all services
- All air conditioners are high-performance carriers and fully LED lighting.
- Built-in furniture in the lobby, living room and bedrooms of the apartment