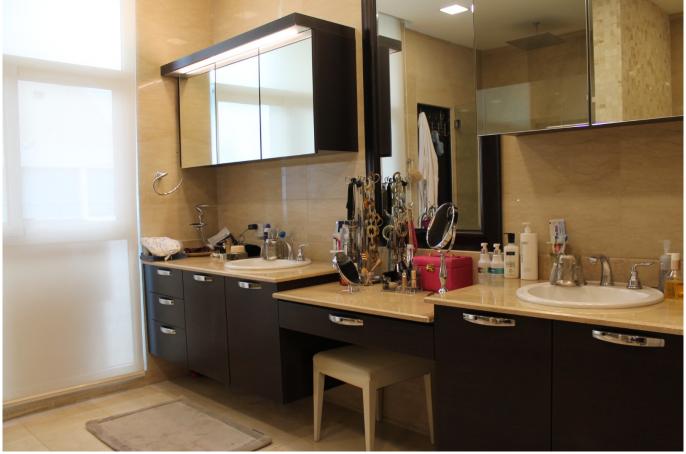

#### Descripción

Location: Punta Paitilla, San Francisco

Building: The Landmark

Footage: 485m2

Apartment description:

- High floor
- Exclusive apartment on the first line of Paitilla, in front of the Synagogue
- The apartment has a private lobby with elevator SHABBAT
- Large dining room with imported marble floors
- 4 bedrooms with large built-in walk-in closet and full bathroom in each bedroom
- Large family den and breakfast area with beautiful views of the bay
- Guest bathroom with full marble
- Service room with A/C and bathroom
- Spacious laundry room
- Only with white line
- 6 parking spaces
- 2 tanks
- Fully equipped Italian kitchen with meat area and dairy area
- Office installed with all services
- All air conditioners are high-performance carriers and fully LED lighting.
- Built-in furniture in the lobby, living room and bedrooms of the apartment