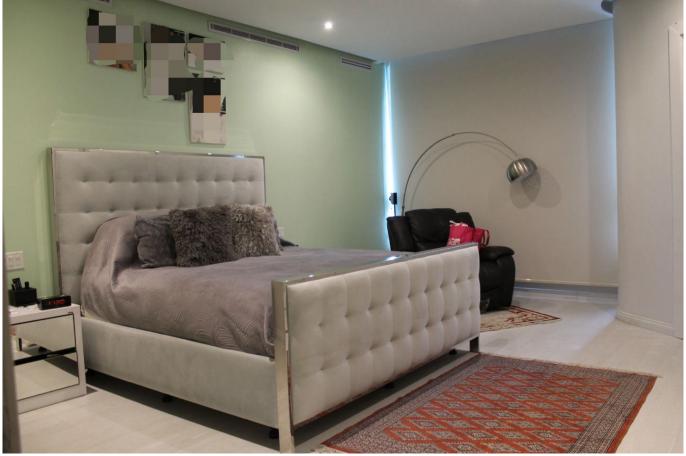

#### Descripción

Location: Punta Paitilla, San Francisco

Building: The Landmark

Footage: 485m2

Apartment description:

- High floor
- Exclusive apartment on the first line of Paitilla, in front of the Synagogue
- The apartment has a private lobby with elevator SHABBAT
- Large dining room with imported marble floors
- 4 bedrooms with large built-in walk-in closet and full bathroom in each bedroom
- Large family den and breakfast area with beautiful views of the bay
- Guest bathroom with full marble
- Service room with A/C and bathroom
- Spacious laundry room
- Only with white line
- 6 parking spaces
- 2 tanks
- Fully equipped Italian kitchen with meat area and dairy area
- Office installed with all services
- All air conditioners are high-performance carriers and fully LED lighting.
- Built-in furniture in the lobby, living room and bedrooms of the apartment