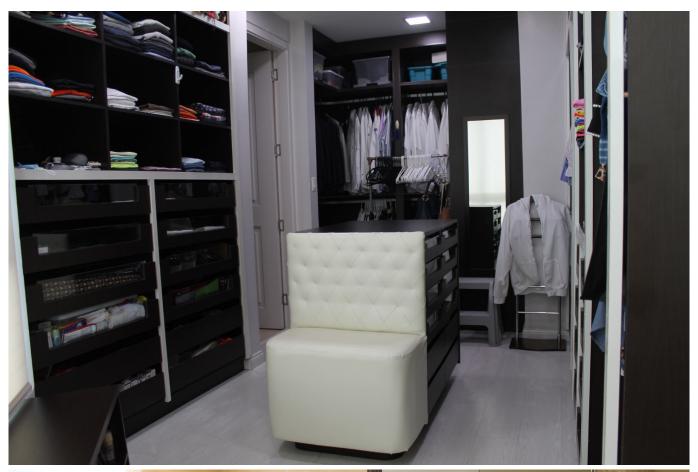

#### Descripción

Location: Punta Paitilla, San Francisco

Building: The Landmark

Footage: 485m2

Apartment description:

- High floor
- Exclusive apartment on the first line of Paitilla, in front of the Synagogue
- The apartment has a private lobby with elevator SHABBAT
- Large dining room with imported marble floors
- 4 bedrooms with large built-in walk-in closet and full bathroom in each bedroom
- Large family den and breakfast area with beautiful views of the bay
- Guest bathroom with full marble
- Service room with A/C and bathroom
- Spacious laundry room
- Only with white line
- 6 parking spaces
- 2 tanks
- Fully equipped Italian kitchen with meat area and dairy area
- Office installed with all services
- All air conditioners are high-performance carriers and fully LED lighting.
- Built-in furniture in the lobby, living room and bedrooms of the apartment