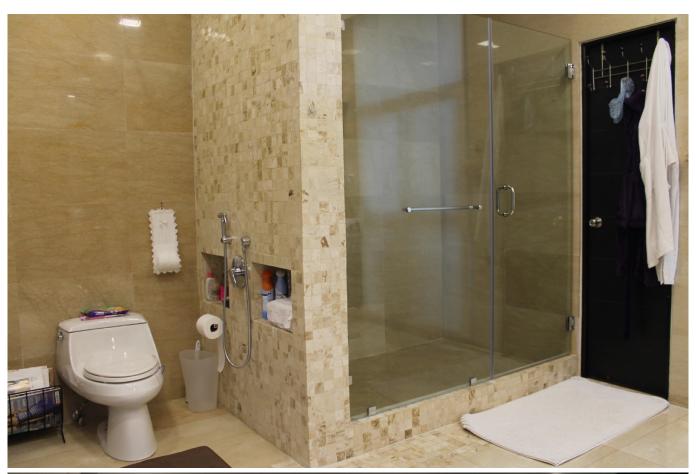

#### Descripción

Location: Punta Paitilla, San Francisco

Building: The Landmark

Footage: 485m2

Apartment description:

- High floor
- Exclusive apartment on the first line of Paitilla, in front of the Synagogue
- The apartment has a private lobby with elevator SHABBAT
- Large dining room with imported marble floors
- 4 bedrooms with large built-in walk-in closet and full bathroom in each bedroom
- Large family den and breakfast area with beautiful views of the bay
- Guest bathroom with full marble
- Service room with A/C and bathroom
- Spacious laundry room
- Only with white line
- 6 parking spaces
- 2 tanks
- Fully equipped Italian kitchen with meat area and dairy area
- Office installed with all services
- All air conditioners are high-performance carriers and fully LED lighting.
- Built-in furniture in the lobby, living room and bedrooms of the apartment