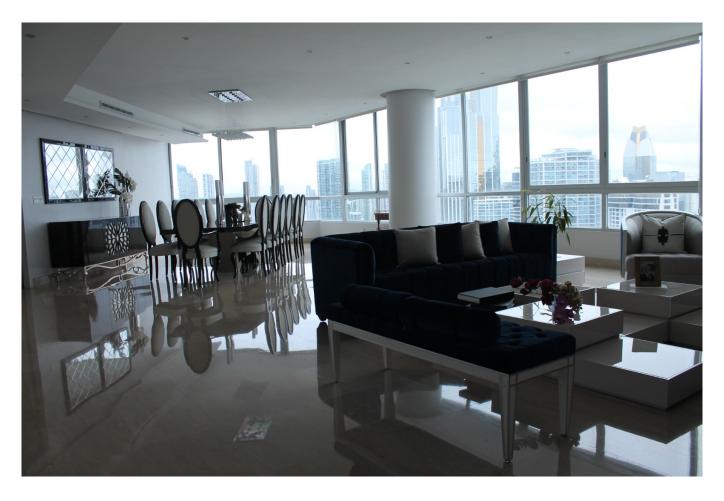

#### Descripción

Location: Punta Paitilla, San Francisco

Building: The Landmark

Footage: 485m2

Apartment description:

- High floor
- Exclusive apartment on the first line of Paitilla, in front of the Synagogue
- The apartment has a private lobby with elevator SHABBAT
- Large dining room with imported marble floors
- 4 bedrooms with large built-in walk-in closet and full bathroom in each bedroom
- Large family den and breakfast area with beautiful views of the bay
- Guest bathroom with full marble
- Service room with A/C and bathroom
- Spacious laundry room
- Only with white line
- 6 parking spaces
- 2 tanks
- Fully equipped Italian kitchen with meat area and dairy area
- Office installed with all services
- All air conditioners are high-performance carriers and fully LED lighting.
- Built-in furniture in the lobby, living room and bedrooms of the apartment