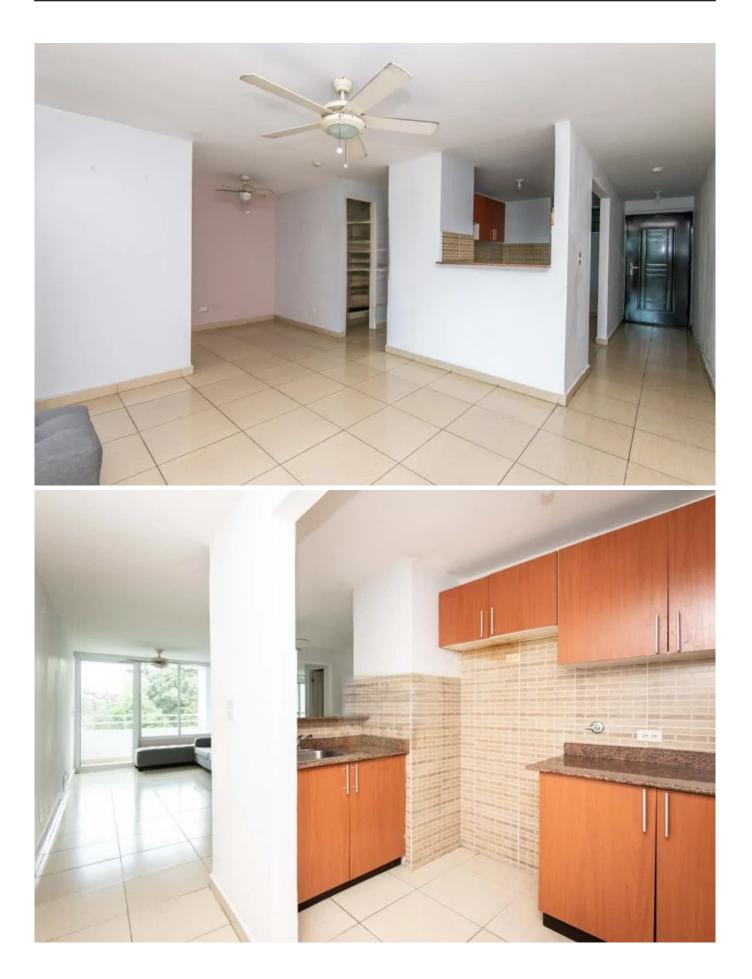

#### Descripción

**验**—

Location: Calle 71 Este, Carrasquilla, San Francisco Building: Sunflower Tower Footage: 80m2

Apartment description:

- Ground floor
- 2 bedrooms
- 1 den
- 2 full bathrooms (The master bedroom includes a private bathroom)
- Balcony
- Living room dining room
- Kitchen with its single stainless steel sink built into a granite countertop, modular furniture and tiles on the walls up to half height
- Laundry area with its wash tub
- The entire closed area has imported ceramic tile floors and a smooth plaster slab ceiling
- The windows are made of aluminum and glass, sliding type
- The internal doors are made of laminated wood and the main one is a security door
- It has lights with ceiling fans in all rooms and the balcony
- It has one (1) Parking on the ground floor of the building
- Includes appliances and A/C