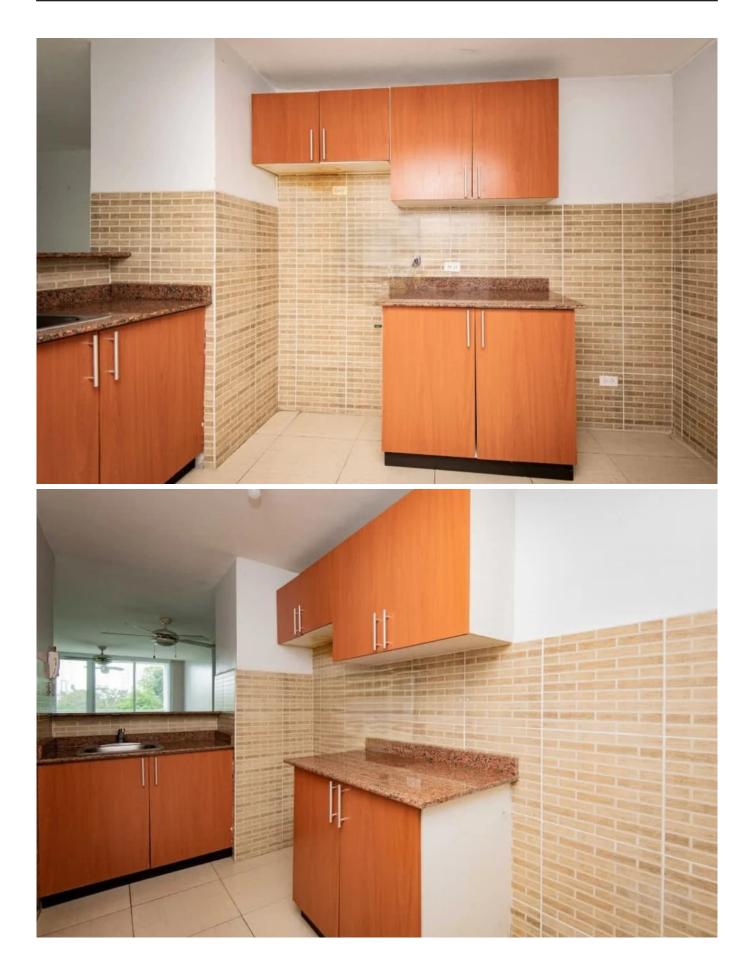

#### Descripción

**验**—

Location: Calle 71 Este, Carrasquilla, San Francisco Building: Sunflower Tower Footage: 80m2

Apartment description:

- Ground floor
- 2 bedrooms
- 1 den
- 2 full bathrooms (The master bedroom includes a private bathroom)
- Balcony
- Living room dining room
- Kitchen with its single stainless steel sink built into a granite countertop, modular furniture and tiles on the walls up to half height
- Laundry area with its wash tub
- The entire closed area has imported ceramic tile floors and a smooth plaster slab ceiling
- The windows are made of aluminum and glass, sliding type
- The internal doors are made of laminated wood and the main one is a security door
- It has lights with ceiling fans in all rooms and the balcony
- It has one (1) Parking on the ground floor of the building
- Includes appliances and A/C