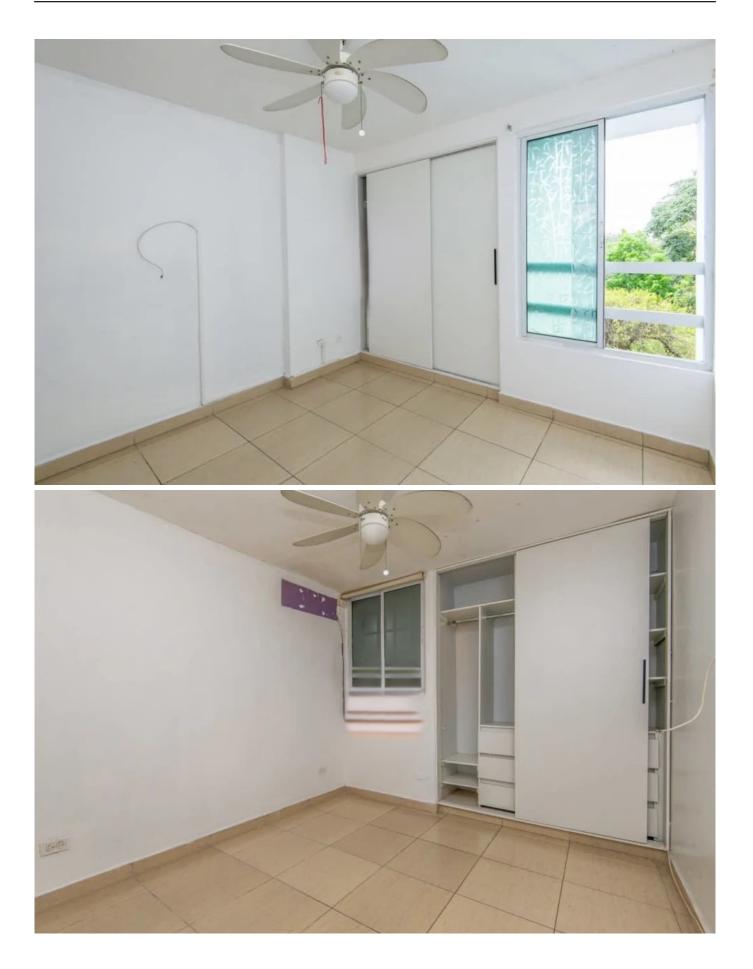

#### Descripción

**验**—

Location: Calle 71 Este, Carrasquilla, San Francisco Building: Sunflower Tower Footage: 80m2

Apartment description:

- Ground floor
- 2 bedrooms
- 1 den
- 2 full bathrooms (The master bedroom includes a private bathroom)
- Balcony
- Living room dining room
- Kitchen with its single stainless steel sink built into a granite countertop, modular furniture and tiles on the walls up to half height
- Laundry area with its wash tub
- The entire closed area has imported ceramic tile floors and a smooth plaster slab ceiling
- The windows are made of aluminum and glass, sliding type
- The internal doors are made of laminated wood and the main one is a security door
- It has lights with ceiling fans in all rooms and the balcony
- It has one (1) Parking on the ground floor of the building
- Includes appliances and A/C