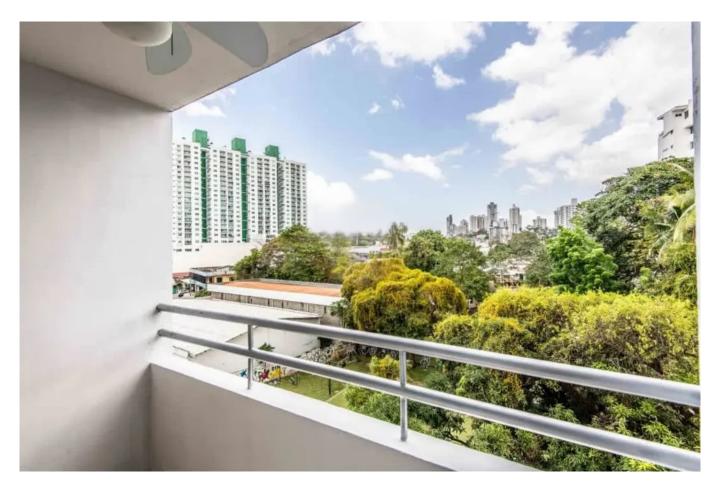

#### Descripción

**验**—

Location: Calle 71 Este, Carrasquilla, San Francisco Building: Sunflower Tower Footage: 80m2

Apartment description:

- Ground floor
- 2 bedrooms
- 1 den
- 2 full bathrooms (The master bedroom includes a private bathroom)
- Balcony
- Living room dining room
- Kitchen with its single stainless steel sink built into a granite countertop, modular furniture and tiles on the walls up to half height
- Laundry area with its wash tub
- The entire closed area has imported ceramic tile floors and a smooth plaster slab ceiling
- The windows are made of aluminum and glass, sliding type
- The internal doors are made of laminated wood and the main one is a security door
- It has lights with ceiling fans in all rooms and the balcony
- It has one (1) Parking on the ground floor of the building
- Includes appliances and A/C

Building description:

- The building has visitor parking
- Lobby area with 2 elevators
- Concierge service
- 24-hour security
- Power plant
- Water reserve tanks
- Does not have a social area

• Street with easy access to Omar Park, this is a great advantage if you enjoy walking and exercising outdoors