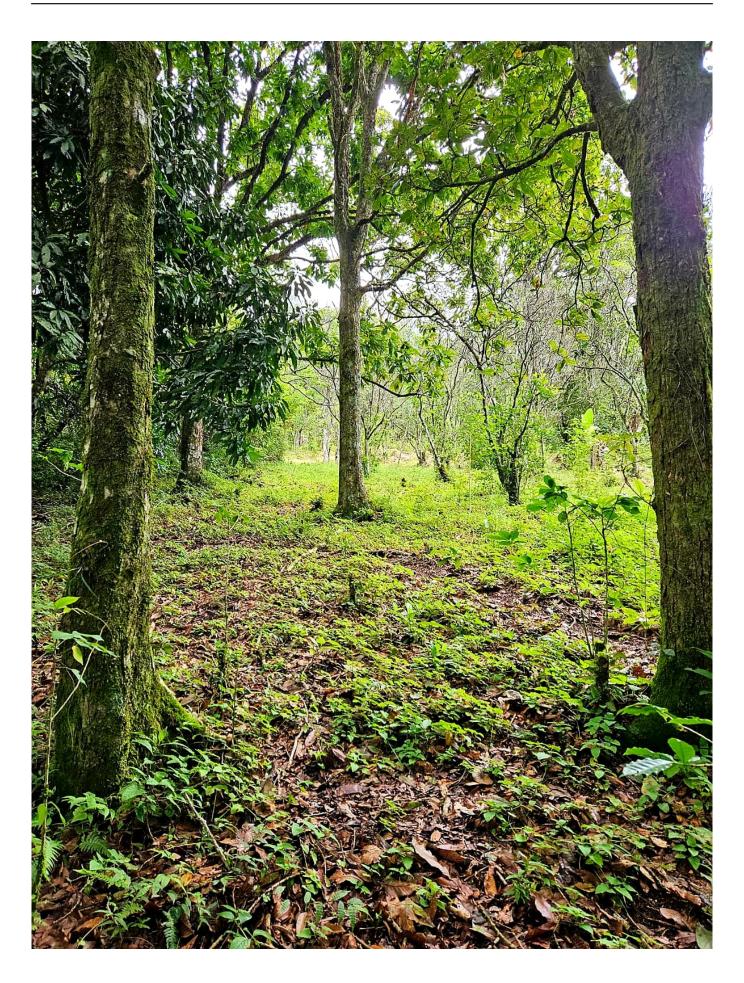

#### Descripción

Location: Vía volcancito

Footage: 4000m2 Characteristics:

- Coffee Farming: A part of the land already has coffee plantations, adding an authentic touch to the property and providing the possibility of continuing to take advantage of the agricultural wealth of the area.
- Agricultural Zoning with Development Potential: Although the current zoning is agricultural, the trend in the area is clear: orderly and quality urban development. Modern and elegant homes are being built, ensuring an attractive and well-planned residential environment.
- Natural and Exclusive Environment: Boquete is famous for its mountainous landscapes, its temperate climate and the tranquility it offers its residents. This land, located in an area that is evolving, allows you to enjoy nature while being part of a growing community.