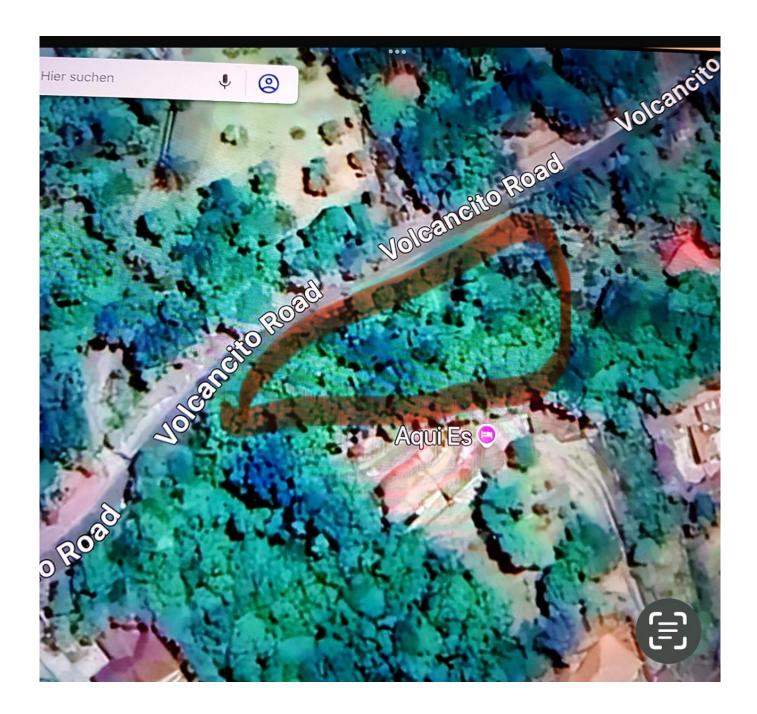

growing community.

This is the perfect time to invest in a property that, in addition to its current value, has enormous potential for appreciation thanks to the residential development that is taking shape in the area. Whether to build your home or to develop a project, this land offers all the possibilities for a successful investment.

Price per m<sup>2</sup>: \$65.00

Total Price: \$260,000.00

1/7

| ID de Propiedad | LCHIJ11.9.24.1      |
|-----------------|---------------------|
| Área de Terreno | $4000 \text{ mt}^2$ |
| Precio          | 260,000.00          |
| Precio por Área | 65.00               |

### Ubicación



## Agente





### Jose Manuel Varela

<u>+50766150060 (Llamar)</u> <u>+50766150060 (WhatsApp)</u> jose@imperial.com.pa

+50766150060

+5073965060

# Fotos











7/7