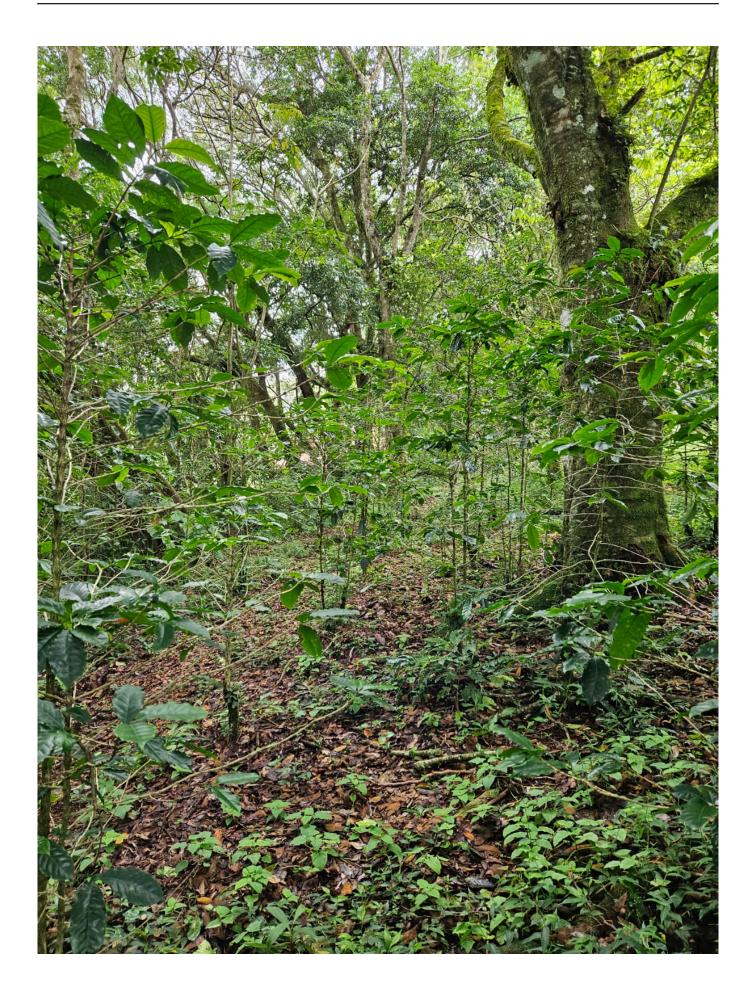

#### Descripción

Location: Vía volcancito

Footage: 4000m2 Characteristics:

- Coffee Farming: A part of the land already has coffee plantations, adding an authentic touch to the property and providing the possibility of continuing to take advantage of the agricultural wealth of the area.
- Agricultural Zoning with Development Potential: Although the current zoning is agricultural, the trend in the area is clear: orderly and quality urban development. Modern and elegant homes are being built, ensuring an attractive and well-planned residential environment.
- Natural and Exclusive Environment: Boquete is famous for its mountainous landscapes, its temperate climate and the tranquility it offers its residents. This land, located in an area that is evolving, allows you to enjoy nature while being part of a growing community.