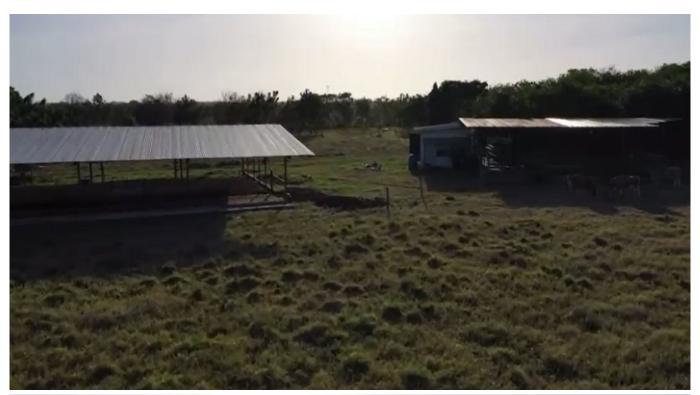

### Descripción

Location: Santa Ana district, Los Santos district, Los Santos province

Construction: 977m2

Land: 3 hectares + 2,011m2 (32,011m2)

Description:

- Located in a low-density agroindustrial and residential sector
- Use for livestock (dairy)
- Access via asphalt road
- A few meters from Santa Ana, which has public services such as aqueduct, power lines, public lighting, telecommunications and also a primary and secondary school.
- Direct access is from the La Villa de Los Santos National Highway to Las Tablas, 4 lanes, entering towards Santa Ana with asphalt rolling and then on select material and 3.5 km on the left.
- The terrain has an irregular shape and a mostly flat topography with a small undulating sector
- The soils are light-colored, medium-fertile clay loams, which is why they should be considered lands with a highly livestock and forestry vocation (forestation).
- They maintain a medium PH
- The existence of forage consisting of improved grass on its surface is observed.
- Currently it has a watering hole, deep well and the aqueduct as a source of water.
- It has an electric fence
- It has a corral and chutra made of galvanized steel pipes
- It has a Tabulation and Milking galley
- Tank with cooling tank
- Compressor area
- Cow waiting area
- Production area
- Cold room
- Office area
- Terrace
- Deposit
- Open area
- It has a house with: portal, living room, kitchen, laundry, two bathrooms, four bedrooms, with air conditioning, water heater and solar panel system
- With appraisal of \$331,000 as of February 2023