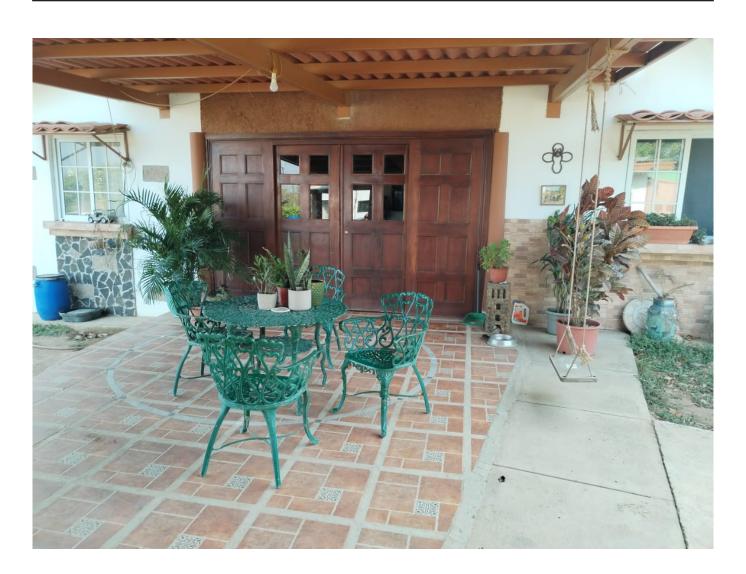

### Descripción

Location: Santa Ana district, Los Santos district, Los Santos province

Construction: 977m2

Land: 3 hectares + 2,011m2 (32,011m2)

Description:

- Located in a low-density agroindustrial and residential sector
- Use for livestock (dairy)
- Access via asphalt road
- A few meters from Santa Ana, which has public services such as aqueduct, power lines, public lighting, telecommunications and also a primary and secondary school.
- Direct access is from the La Villa de Los Santos National Highway to Las Tablas, 4 lanes, entering towards Santa Ana with asphalt rolling and then on select material and 3.5 km on the left.
- The terrain has an irregular shape and a mostly flat topography with a small undulating sector
- The soils are light-colored, medium-fertile clay loams, which is why they should be considered lands with a highly livestock and forestry vocation (forestation).
- They maintain a medium PH
- The existence of forage consisting of improved grass on its surface is observed.
- Currently it has a watering hole, deep well and the aqueduct as a source of water.
- It has an electric fence
- It has a corral and chutra made of galvanized steel pipes
- It has a Tabulation and Milking galley
- Tank with cooling tank
- Compressor area
- Cow waiting area
- Production area
- Cold room
- Office area
- Terrace
- Deposit
- Open area
- It has a house with: portal, living room, kitchen, laundry, two bathrooms, four bedrooms, with air conditioning, water heater and solar panel system
- With appraisal of \$331,000 as of February 2023