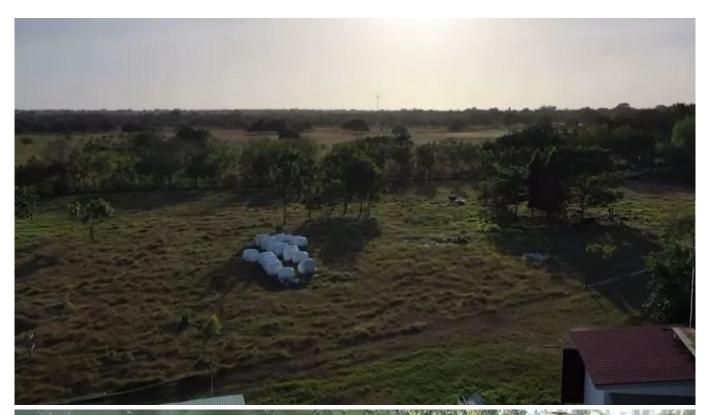

### Descripción

Location: Santa Ana district, Los Santos district, Los Santos province

Construction: 977m2

Land: 3 hectares + 2,011m2 (32,011m2)

Description:

- Located in a low-density agroindustrial and residential sector
- Use for livestock (dairy)
- Access via asphalt road
- A few meters from Santa Ana, which has public services such as aqueduct, power lines, public lighting, telecommunications and also a primary and secondary school.
- Direct access is from the La Villa de Los Santos National Highway to Las Tablas, 4 lanes, entering towards Santa Ana with asphalt rolling and then on select material and 3.5 km on the left.
- The terrain has an irregular shape and a mostly flat topography with a small undulating sector
- The soils are light-colored, medium-fertile clay loams, which is why they should be considered lands with a highly livestock and forestry vocation (forestation).
- They maintain a medium PH
- The existence of forage consisting of improved grass on its surface is observed.
- Currently it has a watering hole, deep well and the aqueduct as a source of water.
- It has an electric fence
- It has a corral and chutra made of galvanized steel pipes
- It has a Tabulation and Milking galley
- Tank with cooling tank
- Compressor area
- Cow waiting area
- Production area
- Cold room
- Office area
- Terrace
- Deposit
- Open area
- It has a house with: portal, living room, kitchen, laundry, two bathrooms, four bedrooms, with air conditioning, water heater and solar panel system
- With appraisal of \$331,000 as of February 2023