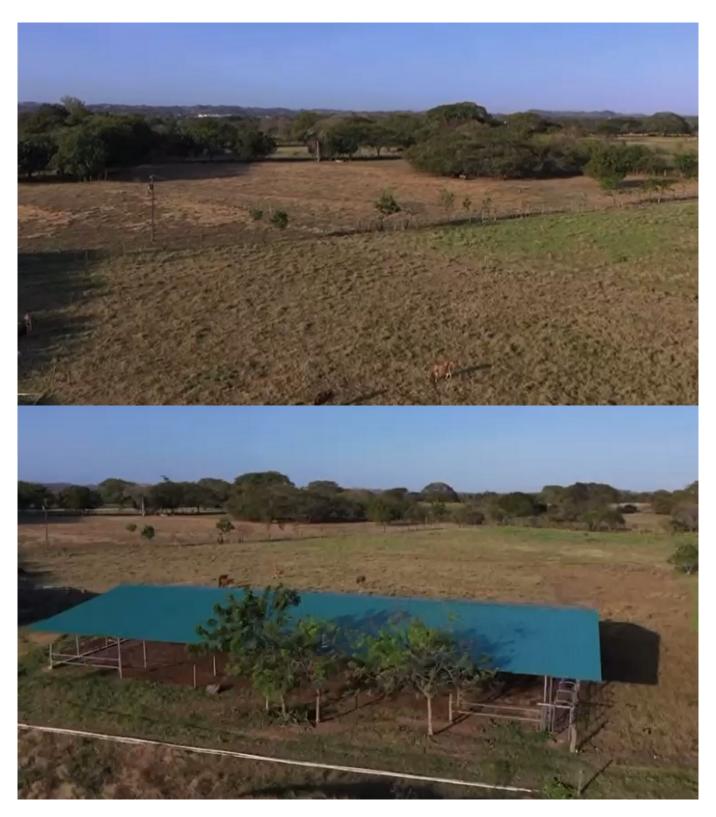

### Descripción

Location: Santa Ana district, Los Santos district, Los Santos province

Construction: 977m2

Land: 3 hectares + 2,011m2 (32,011m2)

Description:

- Located in a low-density agroindustrial and residential sector
- Use for livestock (dairy)
- Access via asphalt road
- A few meters from Santa Ana, which has public services such as aqueduct, power lines, public lighting, telecommunications and also a primary and secondary school.
- Direct access is from the La Villa de Los Santos National Highway to Las Tablas, 4 lanes, entering towards Santa Ana with asphalt rolling and then on select material and 3.5 km on the left.
- The terrain has an irregular shape and a mostly flat topography with a small undulating sector
- The soils are light-colored, medium-fertile clay loams, which is why they should be considered lands with a highly livestock and forestry vocation (forestation).
- They maintain a medium PH
- The existence of forage consisting of improved grass on its surface is observed.
- Currently it has a watering hole, deep well and the aqueduct as a source of water.
- It has an electric fence
- It has a corral and chutra made of galvanized steel pipes
- It has a Tabulation and Milking galley
- Tank with cooling tank
- Compressor area
- Cow waiting area
- Production area
- Cold room
- Office area
- Terrace
- Deposit
- Open area
- It has a house with: portal, living room, kitchen, laundry, two bathrooms, four bedrooms, with air conditioning, water heater and solar panel system
- With appraisal of \$331,000 as of February 2023