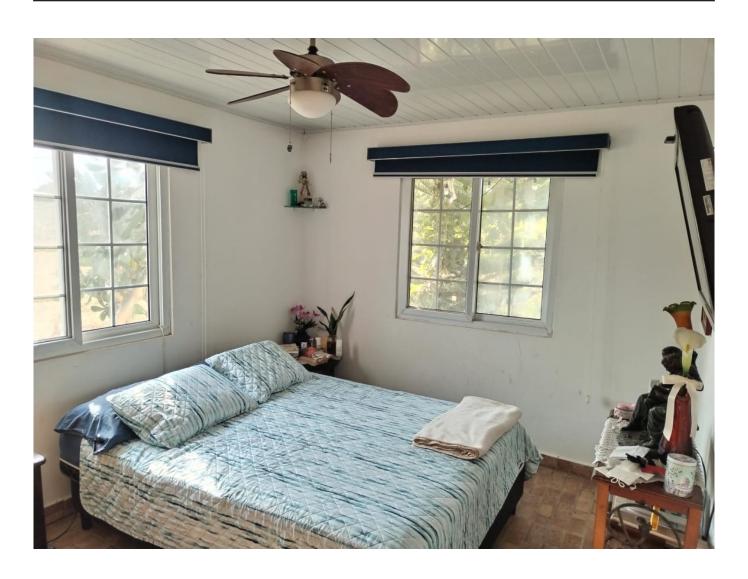

### Descripción

Location: Santa Ana district, Los Santos district, Los Santos province

Construction: 977m2

Land: 3 hectares + 2,011m2 (32,011m2)

Description:

- Located in a low-density agroindustrial and residential sector
- Use for livestock (dairy)
- Access via asphalt road
- A few meters from Santa Ana, which has public services such as aqueduct, power lines, public lighting, telecommunications and also a primary and secondary school.
- Direct access is from the La Villa de Los Santos National Highway to Las Tablas, 4 lanes, entering towards Santa Ana with asphalt rolling and then on select material and 3.5 km on the left.
- The terrain has an irregular shape and a mostly flat topography with a small undulating sector
- The soils are light-colored, medium-fertile clay loams, which is why they should be considered lands with a highly livestock and forestry vocation (forestation).
- They maintain a medium PH
- The existence of forage consisting of improved grass on its surface is observed.
- Currently it has a watering hole, deep well and the aqueduct as a source of water.
- It has an electric fence
- It has a corral and chutra made of galvanized steel pipes
- It has a Tabulation and Milking galley
- Tank with cooling tank
- Compressor area
- Cow waiting area
- Production area
- Cold room
- Office area
- Terrace
- Deposit
- Open area
- It has a house with: portal, living room, kitchen, laundry, two bathrooms, four bedrooms, with air conditioning, water heater and solar panel system
- With appraisal of \$331,000 as of February 2023