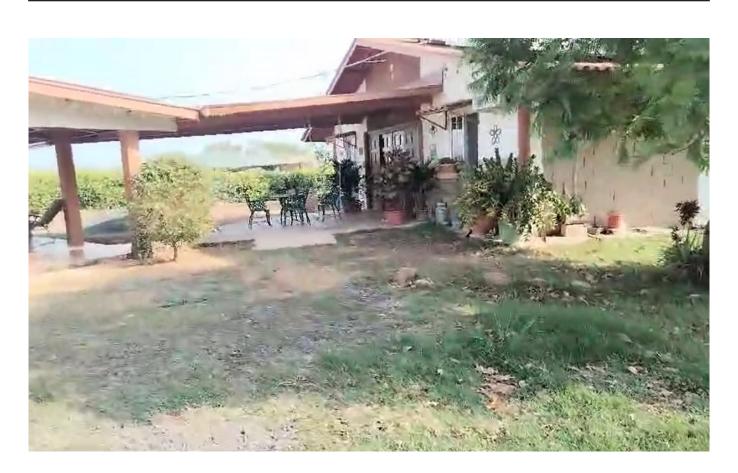

### Descripción

Location: Santa Ana district, Los Santos district, Los Santos province

Construction: 977m2

Land: 3 hectares + 2,011m2 (32,011m2)

Description:

- Located in a low-density agroindustrial and residential sector
- Use for livestock (dairy)
- Access via asphalt road
- A few meters from Santa Ana, which has public services such as aqueduct, power lines, public lighting, telecommunications and also a primary and secondary school.
- Direct access is from the La Villa de Los Santos National Highway to Las Tablas, 4 lanes, entering towards Santa Ana with asphalt rolling and then on select material and 3.5 km on the left.
- The terrain has an irregular shape and a mostly flat topography with a small undulating sector
- The soils are light-colored, medium-fertile clay loams, which is why they should be considered lands with a highly livestock and forestry vocation (forestation).
- They maintain a medium PH
- The existence of forage consisting of improved grass on its surface is observed.
- Currently it has a watering hole, deep well and the aqueduct as a source of water.
- It has an electric fence
- It has a corral and chutra made of galvanized steel pipes
- It has a Tabulation and Milking galley
- Tank with cooling tank
- Compressor area
- Cow waiting area
- Production area
- Cold room
- Office area
- Terrace
- Deposit
- Open area
- It has a house with: portal, living room, kitchen, laundry, two bathrooms, four bedrooms, with air conditioning, water heater and solar panel system
- With appraisal of \$331,000 as of February 2023