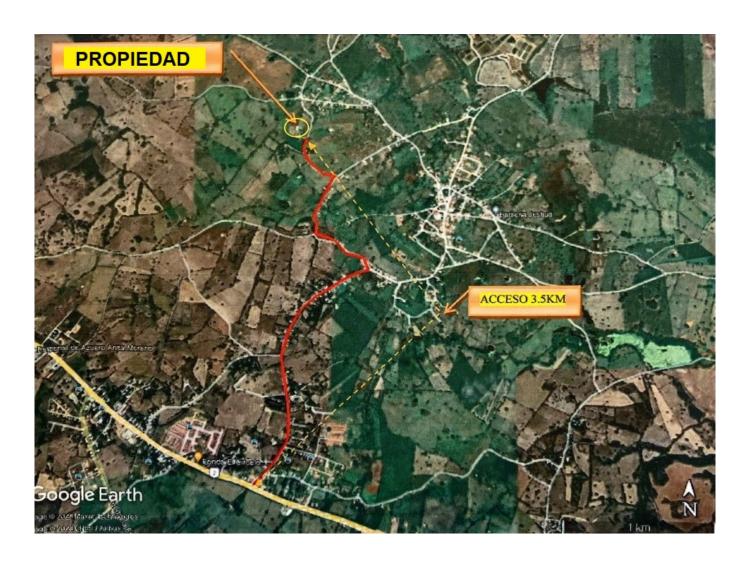

### Descripción

Location: Santa Ana district, Los Santos district, Los Santos province

Construction: 977m2

Land: 3 hectares + 2,011m2 (32,011m2)

Description:

- Located in a low-density agroindustrial and residential sector
- Use for livestock (dairy)
- Access via asphalt road
- A few meters from Santa Ana, which has public services such as aqueduct, power lines, public lighting, telecommunications and also a primary and secondary school.
- Direct access is from the La Villa de Los Santos National Highway to Las Tablas, 4 lanes, entering towards Santa Ana with asphalt rolling and then on select material and 3.5 km on the left.
- The terrain has an irregular shape and a mostly flat topography with a small undulating sector
- The soils are light-colored, medium-fertile clay loams, which is why they should be considered lands with a highly livestock and forestry vocation (forestation).
- They maintain a medium PH
- The existence of forage consisting of improved grass on its surface is observed.
- Currently it has a watering hole, deep well and the aqueduct as a source of water.
- It has an electric fence
- It has a corral and chutra made of galvanized steel pipes
- It has a Tabulation and Milking galley
- Tank with cooling tank
- Compressor area
- Cow waiting area
- Production area
- Cold room
- Office area
- Terrace
- Deposit
- Open area
- It has a house with: portal, living room, kitchen, laundry, two bathrooms, four bedrooms, with air conditioning, water heater and solar panel system
- With appraisal of \$331,000 as of February 2023

#### Ubicación