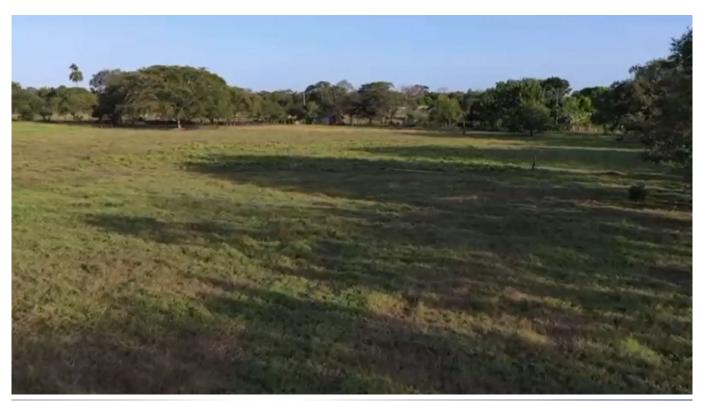

### Descripción

Location: Santa Ana district, Los Santos district, Los Santos province

Construction: 977m2

Land: 3 hectares + 2,011m2 (32,011m2)

Description:

- Located in a low-density agroindustrial and residential sector
- Use for livestock (dairy)
- Access via asphalt road
- A few meters from Santa Ana, which has public services such as aqueduct, power lines, public lighting, telecommunications and also a primary and secondary school.
- Direct access is from the La Villa de Los Santos National Highway to Las Tablas, 4 lanes, entering towards Santa Ana with asphalt rolling and then on select material and 3.5 km on the left.
- The terrain has an irregular shape and a mostly flat topography with a small undulating sector
- The soils are light-colored, medium-fertile clay loams, which is why they should be considered lands with a highly livestock and forestry vocation (forestation).
- They maintain a medium PH
- The existence of forage consisting of improved grass on its surface is observed.
- Currently it has a watering hole, deep well and the aqueduct as a source of water.
- It has an electric fence
- It has a corral and chutra made of galvanized steel pipes
- It has a Tabulation and Milking galley
- Tank with cooling tank
- Compressor area
- Cow waiting area
- Production area
- Cold room
- Office area
- Terrace
- Deposit
- Open area
- It has a house with: portal, living room, kitchen, laundry, two bathrooms, four bedrooms, with air conditioning, water heater and solar panel system
- With appraisal of \$331,000 as of February 2023