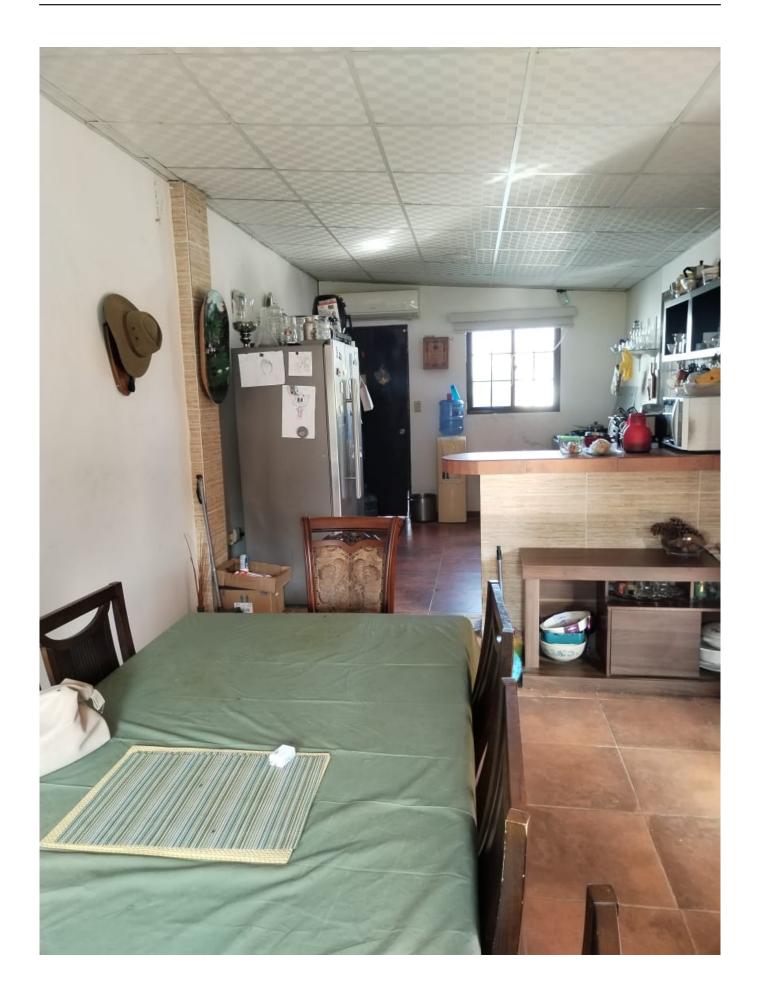

### Descripción

Location: Santa Ana district, Los Santos district, Los Santos province

Construction: 977m2

Land: 3 hectares + 2,011m2 (32,011m2)

Description:

- Located in a low-density agroindustrial and residential sector
- Use for livestock (dairy)
- Access via asphalt road
- A few meters from Santa Ana, which has public services such as aqueduct, power lines, public lighting, telecommunications and also a primary and secondary school.
- Direct access is from the La Villa de Los Santos National Highway to Las Tablas, 4 lanes, entering towards Santa Ana with asphalt rolling and then on select material and 3.5 km on the left.
- The terrain has an irregular shape and a mostly flat topography with a small undulating sector
- The soils are light-colored, medium-fertile clay loams, which is why they should be considered lands with a highly livestock and forestry vocation (forestation).
- They maintain a medium PH
- The existence of forage consisting of improved grass on its surface is observed.
- Currently it has a watering hole, deep well and the aqueduct as a source of water.
- It has an electric fence
- It has a corral and chutra made of galvanized steel pipes
- It has a Tabulation and Milking galley
- Tank with cooling tank
- Compressor area
- Cow waiting area
- Production area
- Cold room
- Office area
- Terrace
- Deposit
- Open area
- It has a house with: portal, living room, kitchen, laundry, two bathrooms, four bedrooms, with air conditioning, water heater and solar panel system
- With appraisal of \$331,000 as of February 2023