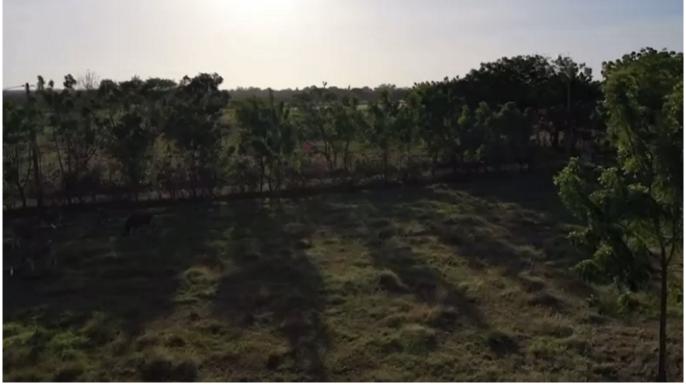

### Descripción

Location: Santa Ana district, Los Santos district, Los Santos province

Construction: 977m2

Land: 3 hectares + 2,011m2 (32,011m2)

Description:

- Located in a low-density agroindustrial and residential sector
- Use for livestock (dairy)
- Access via asphalt road
- A few meters from Santa Ana, which has public services such as aqueduct, power lines, public lighting, telecommunications and also a primary and secondary school.
- Direct access is from the La Villa de Los Santos National Highway to Las Tablas, 4 lanes, entering towards Santa Ana with asphalt rolling and then on select material and 3.5 km on the left.
- The terrain has an irregular shape and a mostly flat topography with a small undulating sector
- The soils are light-colored, medium-fertile clay loams, which is why they should be considered lands with a highly livestock and forestry vocation (forestation).
- They maintain a medium PH
- The existence of forage consisting of improved grass on its surface is observed.
- Currently it has a watering hole, deep well and the aqueduct as a source of water.
- It has an electric fence
- It has a corral and chutra made of galvanized steel pipes
- It has a Tabulation and Milking galley
- Tank with cooling tank
- Compressor area
- Cow waiting area
- Production area
- Cold room
- Office area
- Terrace
- Deposit
- Open area
- It has a house with: portal, living room, kitchen, laundry, two bathrooms, four bedrooms, with air conditioning, water heater and solar panel system
- With appraisal of \$331,000 as of February 2023