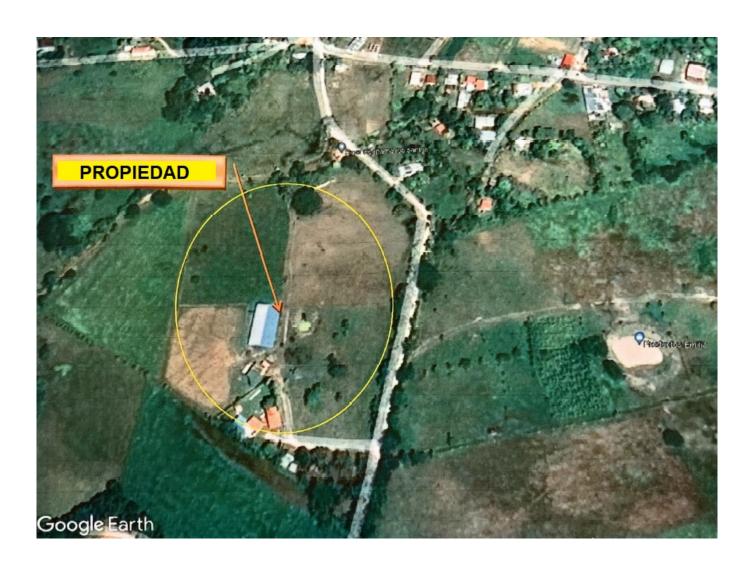

### Descripción

Location: Santa Ana district, Los Santos district, Los Santos province

Construction: 977m2

Land: 3 hectares + 2,011m2 (32,011m2)

Description:

- Located in a low-density agroindustrial and residential sector
- Use for livestock (dairy)
- Access via asphalt road
- A few meters from Santa Ana, which has public services such as aqueduct, power lines, public lighting, telecommunications and also a primary and secondary school.
- Direct access is from the La Villa de Los Santos National Highway to Las Tablas, 4 lanes, entering towards Santa Ana with asphalt rolling and then on select material and 3.5 km on the left.
- The terrain has an irregular shape and a mostly flat topography with a small undulating sector
- The soils are light-colored, medium-fertile clay loams, which is why they should be considered lands with a highly livestock and forestry vocation (forestation).
- They maintain a medium PH
- The existence of forage consisting of improved grass on its surface is observed.
- Currently it has a watering hole, deep well and the aqueduct as a source of water.
- It has an electric fence
- It has a corral and chutra made of galvanized steel pipes
- It has a Tabulation and Milking galley
- Tank with cooling tank
- Compressor area
- Cow waiting area
- Production area
- Cold room
- Office area
- Terrace
- Deposit
- Open area
- It has a house with: portal, living room, kitchen, laundry, two bathrooms, four bedrooms, with air conditioning, water heater and solar panel system
- With appraisal of \$331,000 as of February 2023

#### Ubicación