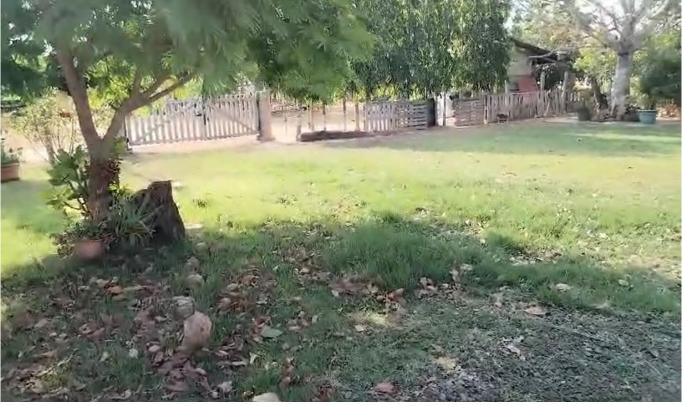

### Descripción

Location: Santa Ana district, Los Santos district, Los Santos province

Construction: 977m2

Land: 3 hectares + 2,011m2 (32,011m2)

Description:

- Located in a low-density agroindustrial and residential sector
- Use for livestock (dairy)
- Access via asphalt road
- A few meters from Santa Ana, which has public services such as aqueduct, power lines, public lighting, telecommunications and also a primary and secondary school.
- Direct access is from the La Villa de Los Santos National Highway to Las Tablas, 4 lanes, entering towards Santa Ana with asphalt rolling and then on select material and 3.5 km on the left.
- The terrain has an irregular shape and a mostly flat topography with a small undulating sector
- The soils are light-colored, medium-fertile clay loams, which is why they should be considered lands with a highly livestock and forestry vocation (forestation).
- They maintain a medium PH
- The existence of forage consisting of improved grass on its surface is observed.
- Currently it has a watering hole, deep well and the aqueduct as a source of water.
- It has an electric fence
- It has a corral and chutra made of galvanized steel pipes
- It has a Tabulation and Milking galley
- Tank with cooling tank
- Compressor area
- Cow waiting area
- Production area
- Cold room
- Office area
- Terrace
- Deposit
- Open area
- It has a house with: portal, living room, kitchen, laundry, two bathrooms, four bedrooms, with air conditioning, water heater and solar panel system
- With appraisal of \$331,000 as of February 2023